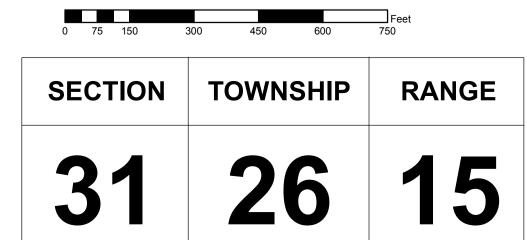

This map is the product of the Pasco County Property Appraiser's Office. This map was produced for assessment purposes only. There are no warranties made as to the fitness of this map for any unlisted purpose or reproduction other than the original scale.

1 inch = 223 feet