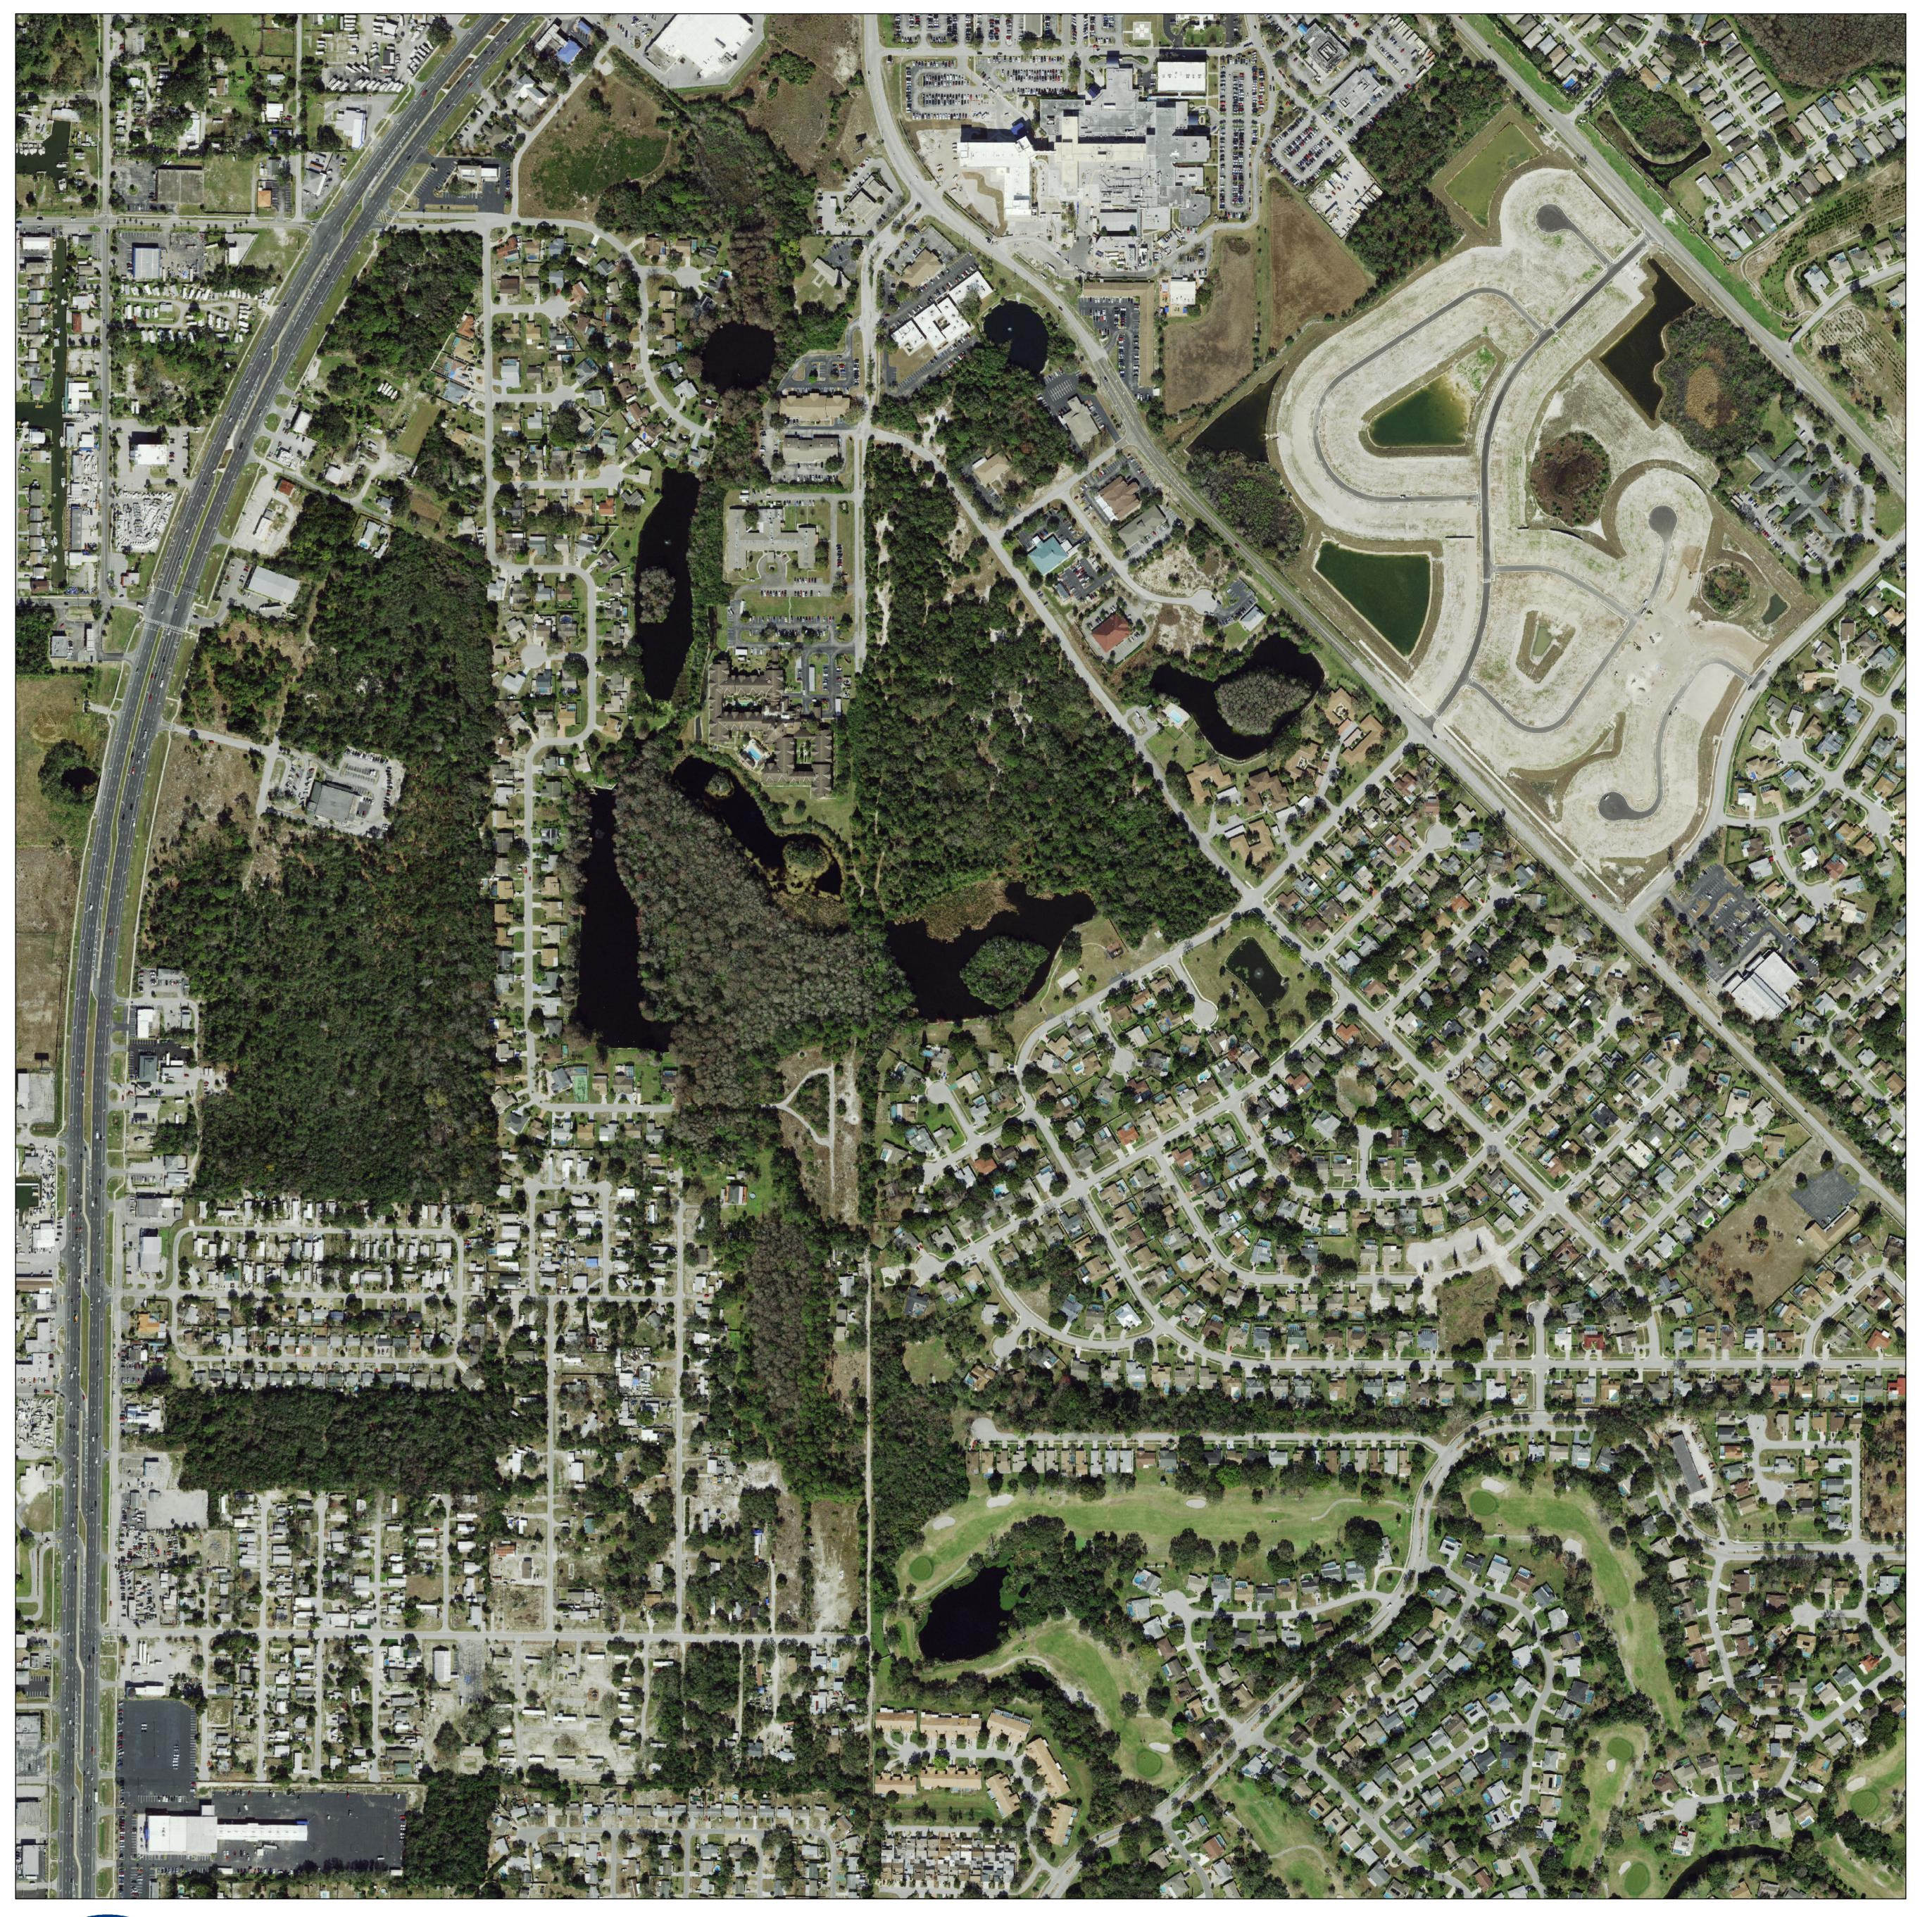

Map date: March 12, 2024 Photo date: January 2023 Source: SWFWMD Proj/Datum: SP/HARN

This map is the product of the Pasco County Property Appraiser's Office. This map was produced for assessment purposes only. There are no warranties made as to the fitness of this map for any unlisted purpose or reproduction other than the original scale. 1 inch = 230 feet **TOWNSHIP SECTION RANGE**