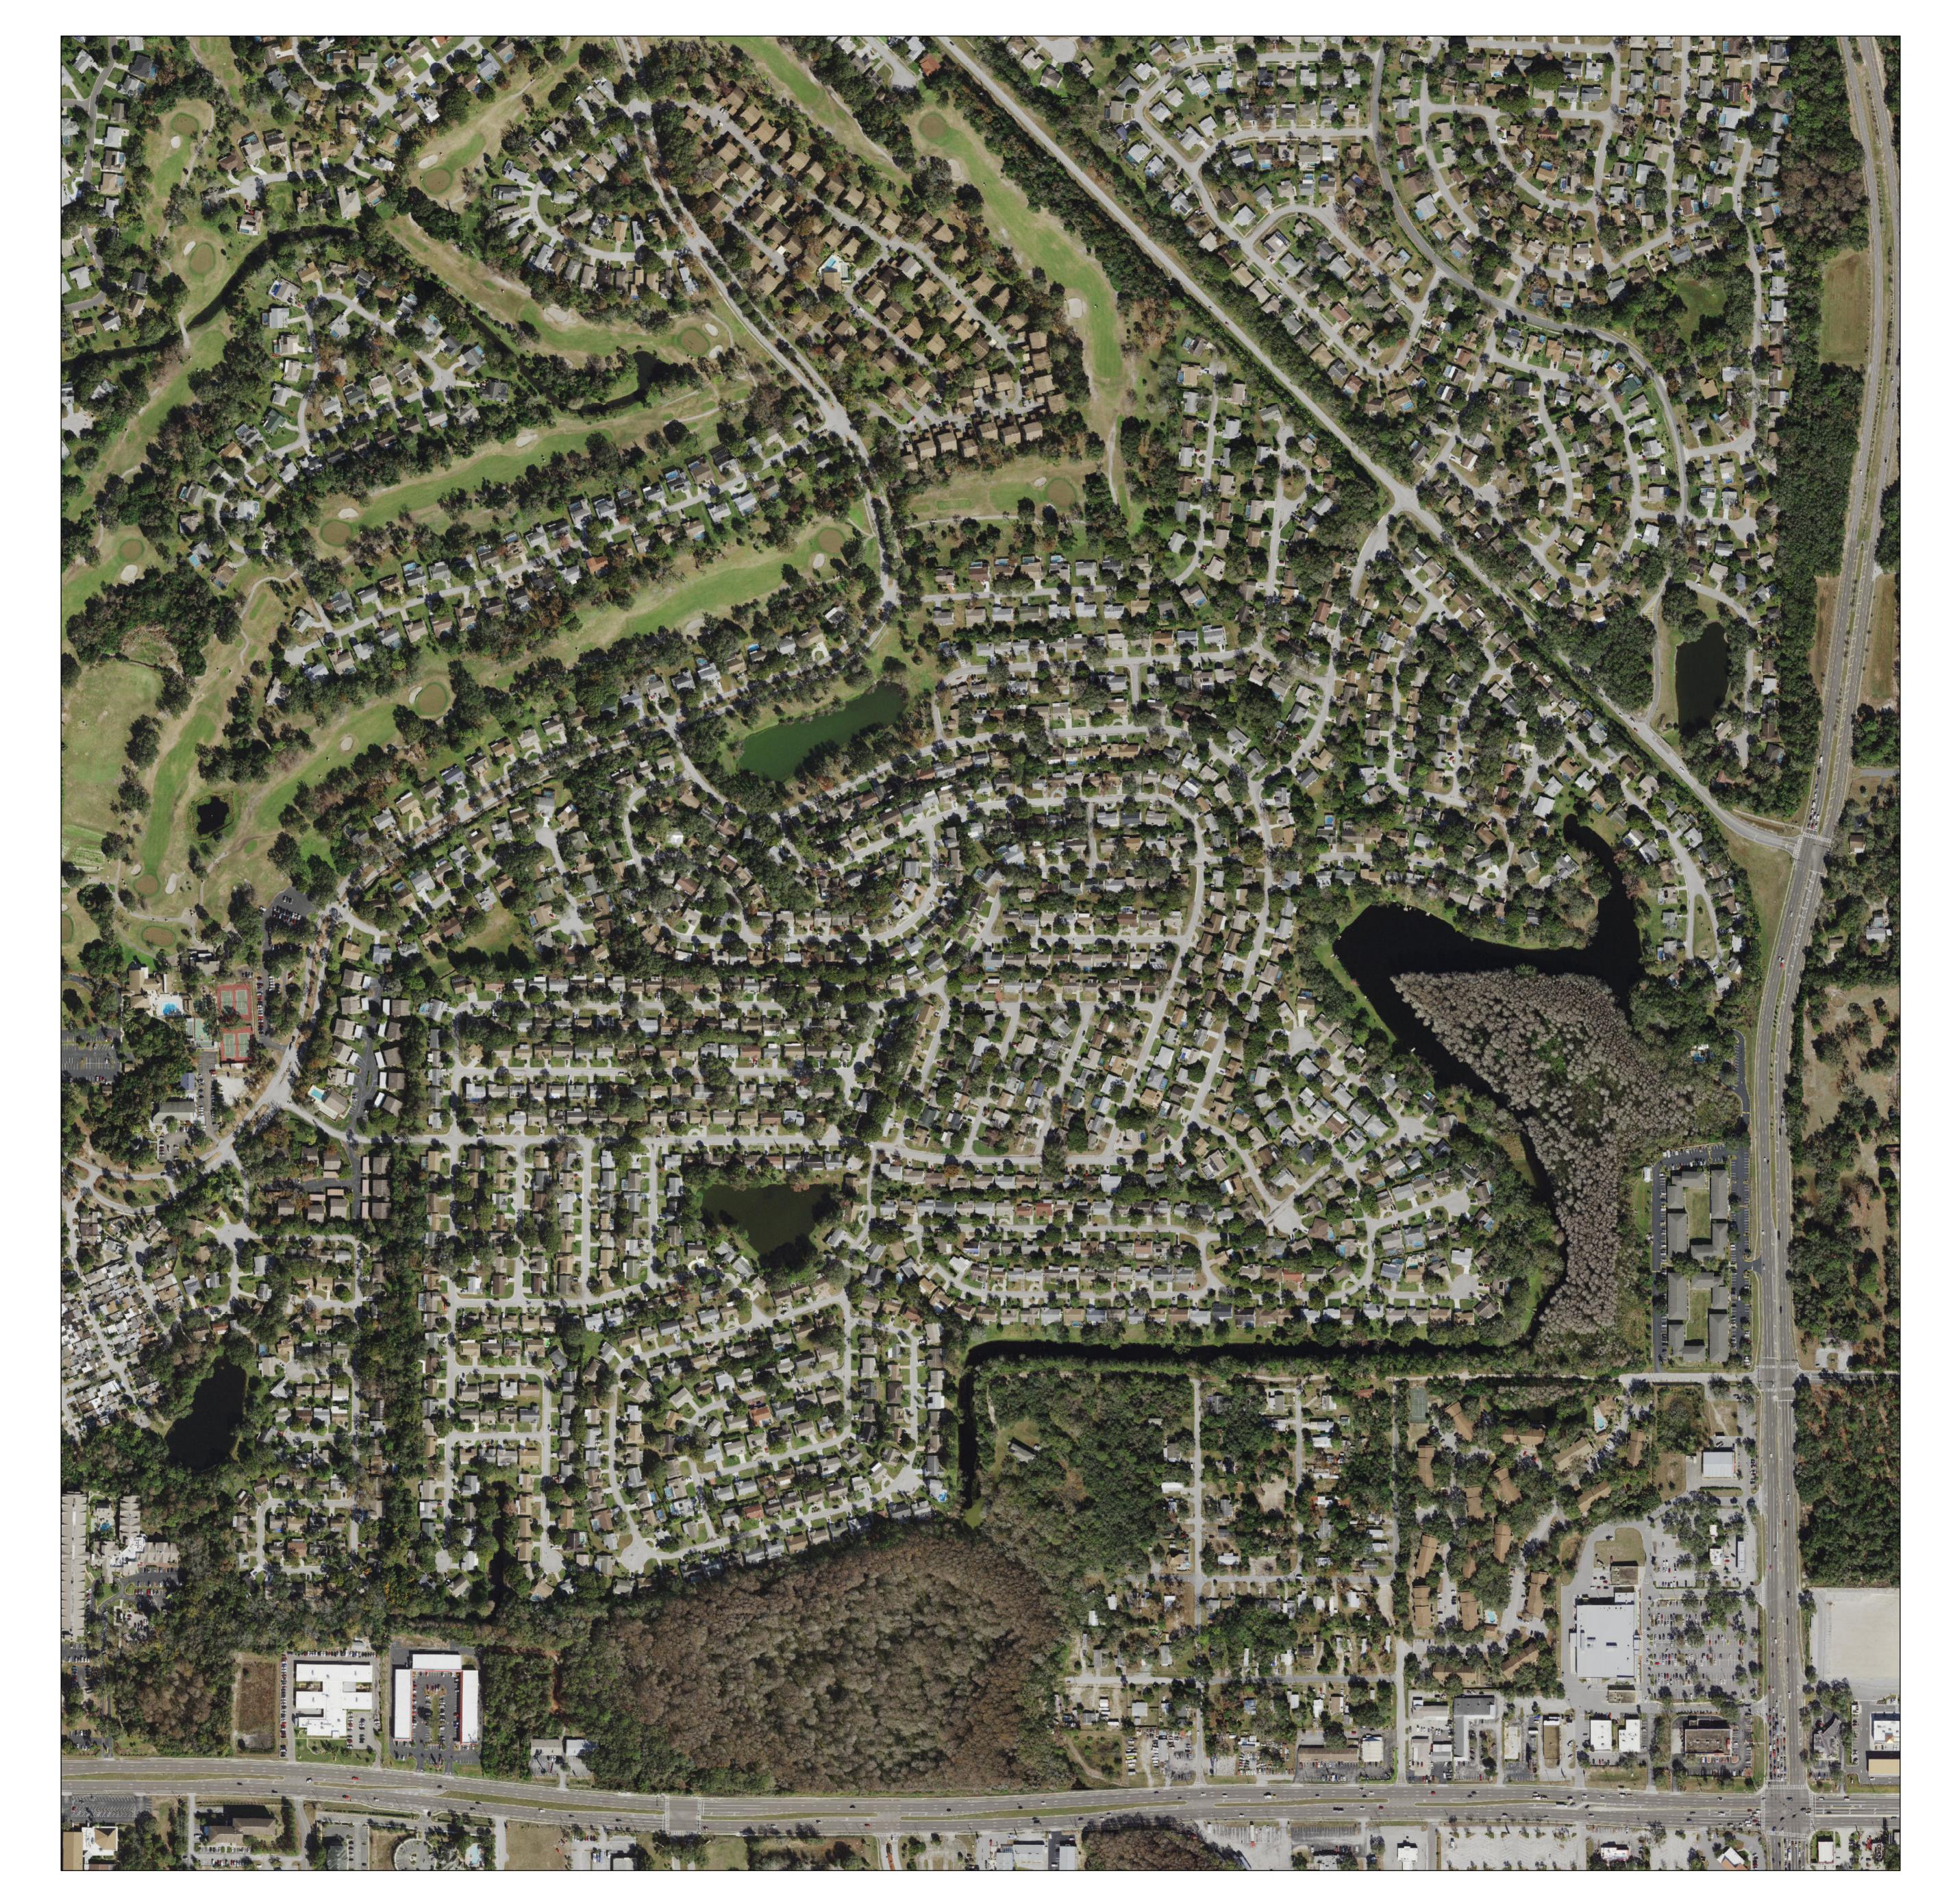

Map date: January 06, 2021

Photo date: January 2020

Source: SWFWMD

## Proj/Datum: SP/HARN

This map is the product of the Pasco County Property Appraiser's Office. This map was produced for assessment purposes only. There are no warranties made as to the fitness of this map for any unlisted purpose or reproduction other than the original scale.

| 1 inch = 217 feet |             |             |
|-------------------|-------------|-------------|
| 0 75 150          | 300 450 600 | Feet<br>750 |
| SECTION           | TOWNSHIP    | RANGE       |
| 02                | 25          | 16          |