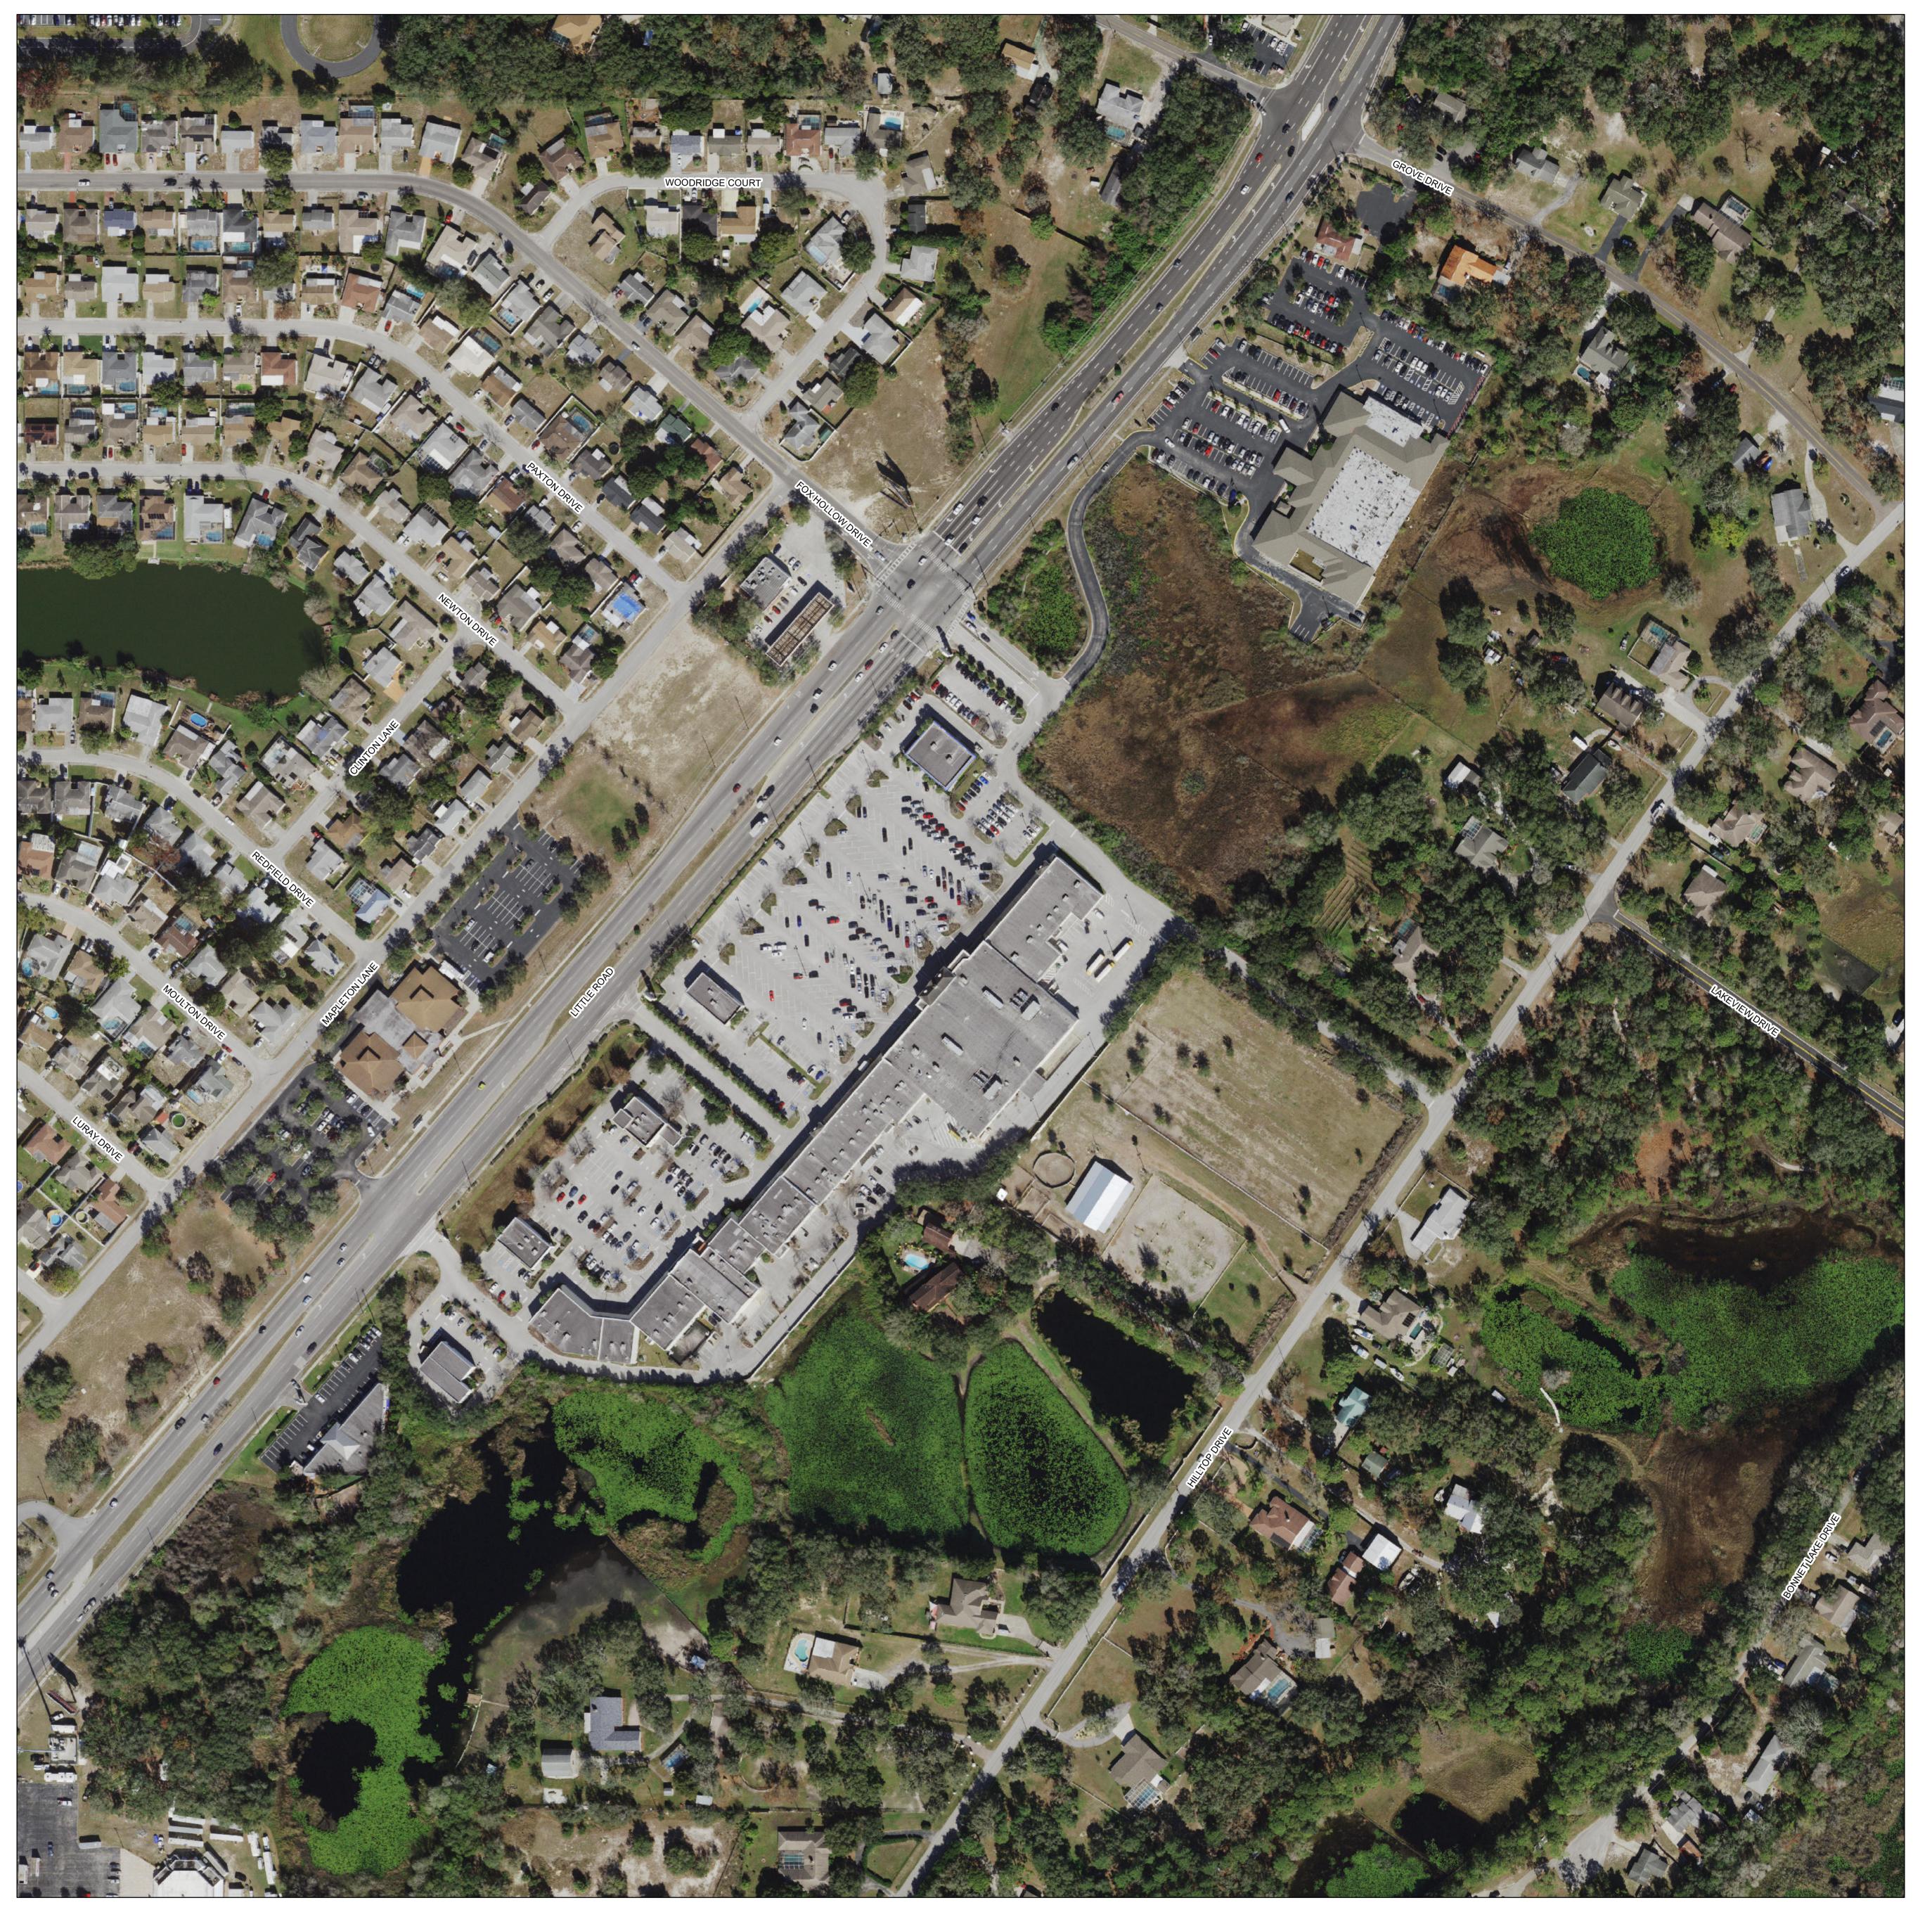

R 15 E

T 24 S

T 25 S

T 26 S

R 21 E R 22 E

This map is the product of the Pasco County Property Appraiser's Office. This map was produced for assessment purposes only. There are no warranties made as to the fitness of this map for any unlisted purpose or reproduction other than the original scale. 1 inch = 104 feet

| 00      |             | 40       |
|---------|-------------|----------|
| SECTION | TOWNSHIP    | RANGE    |
| 0 35 70 | 140 210 280 | Feet 350 |