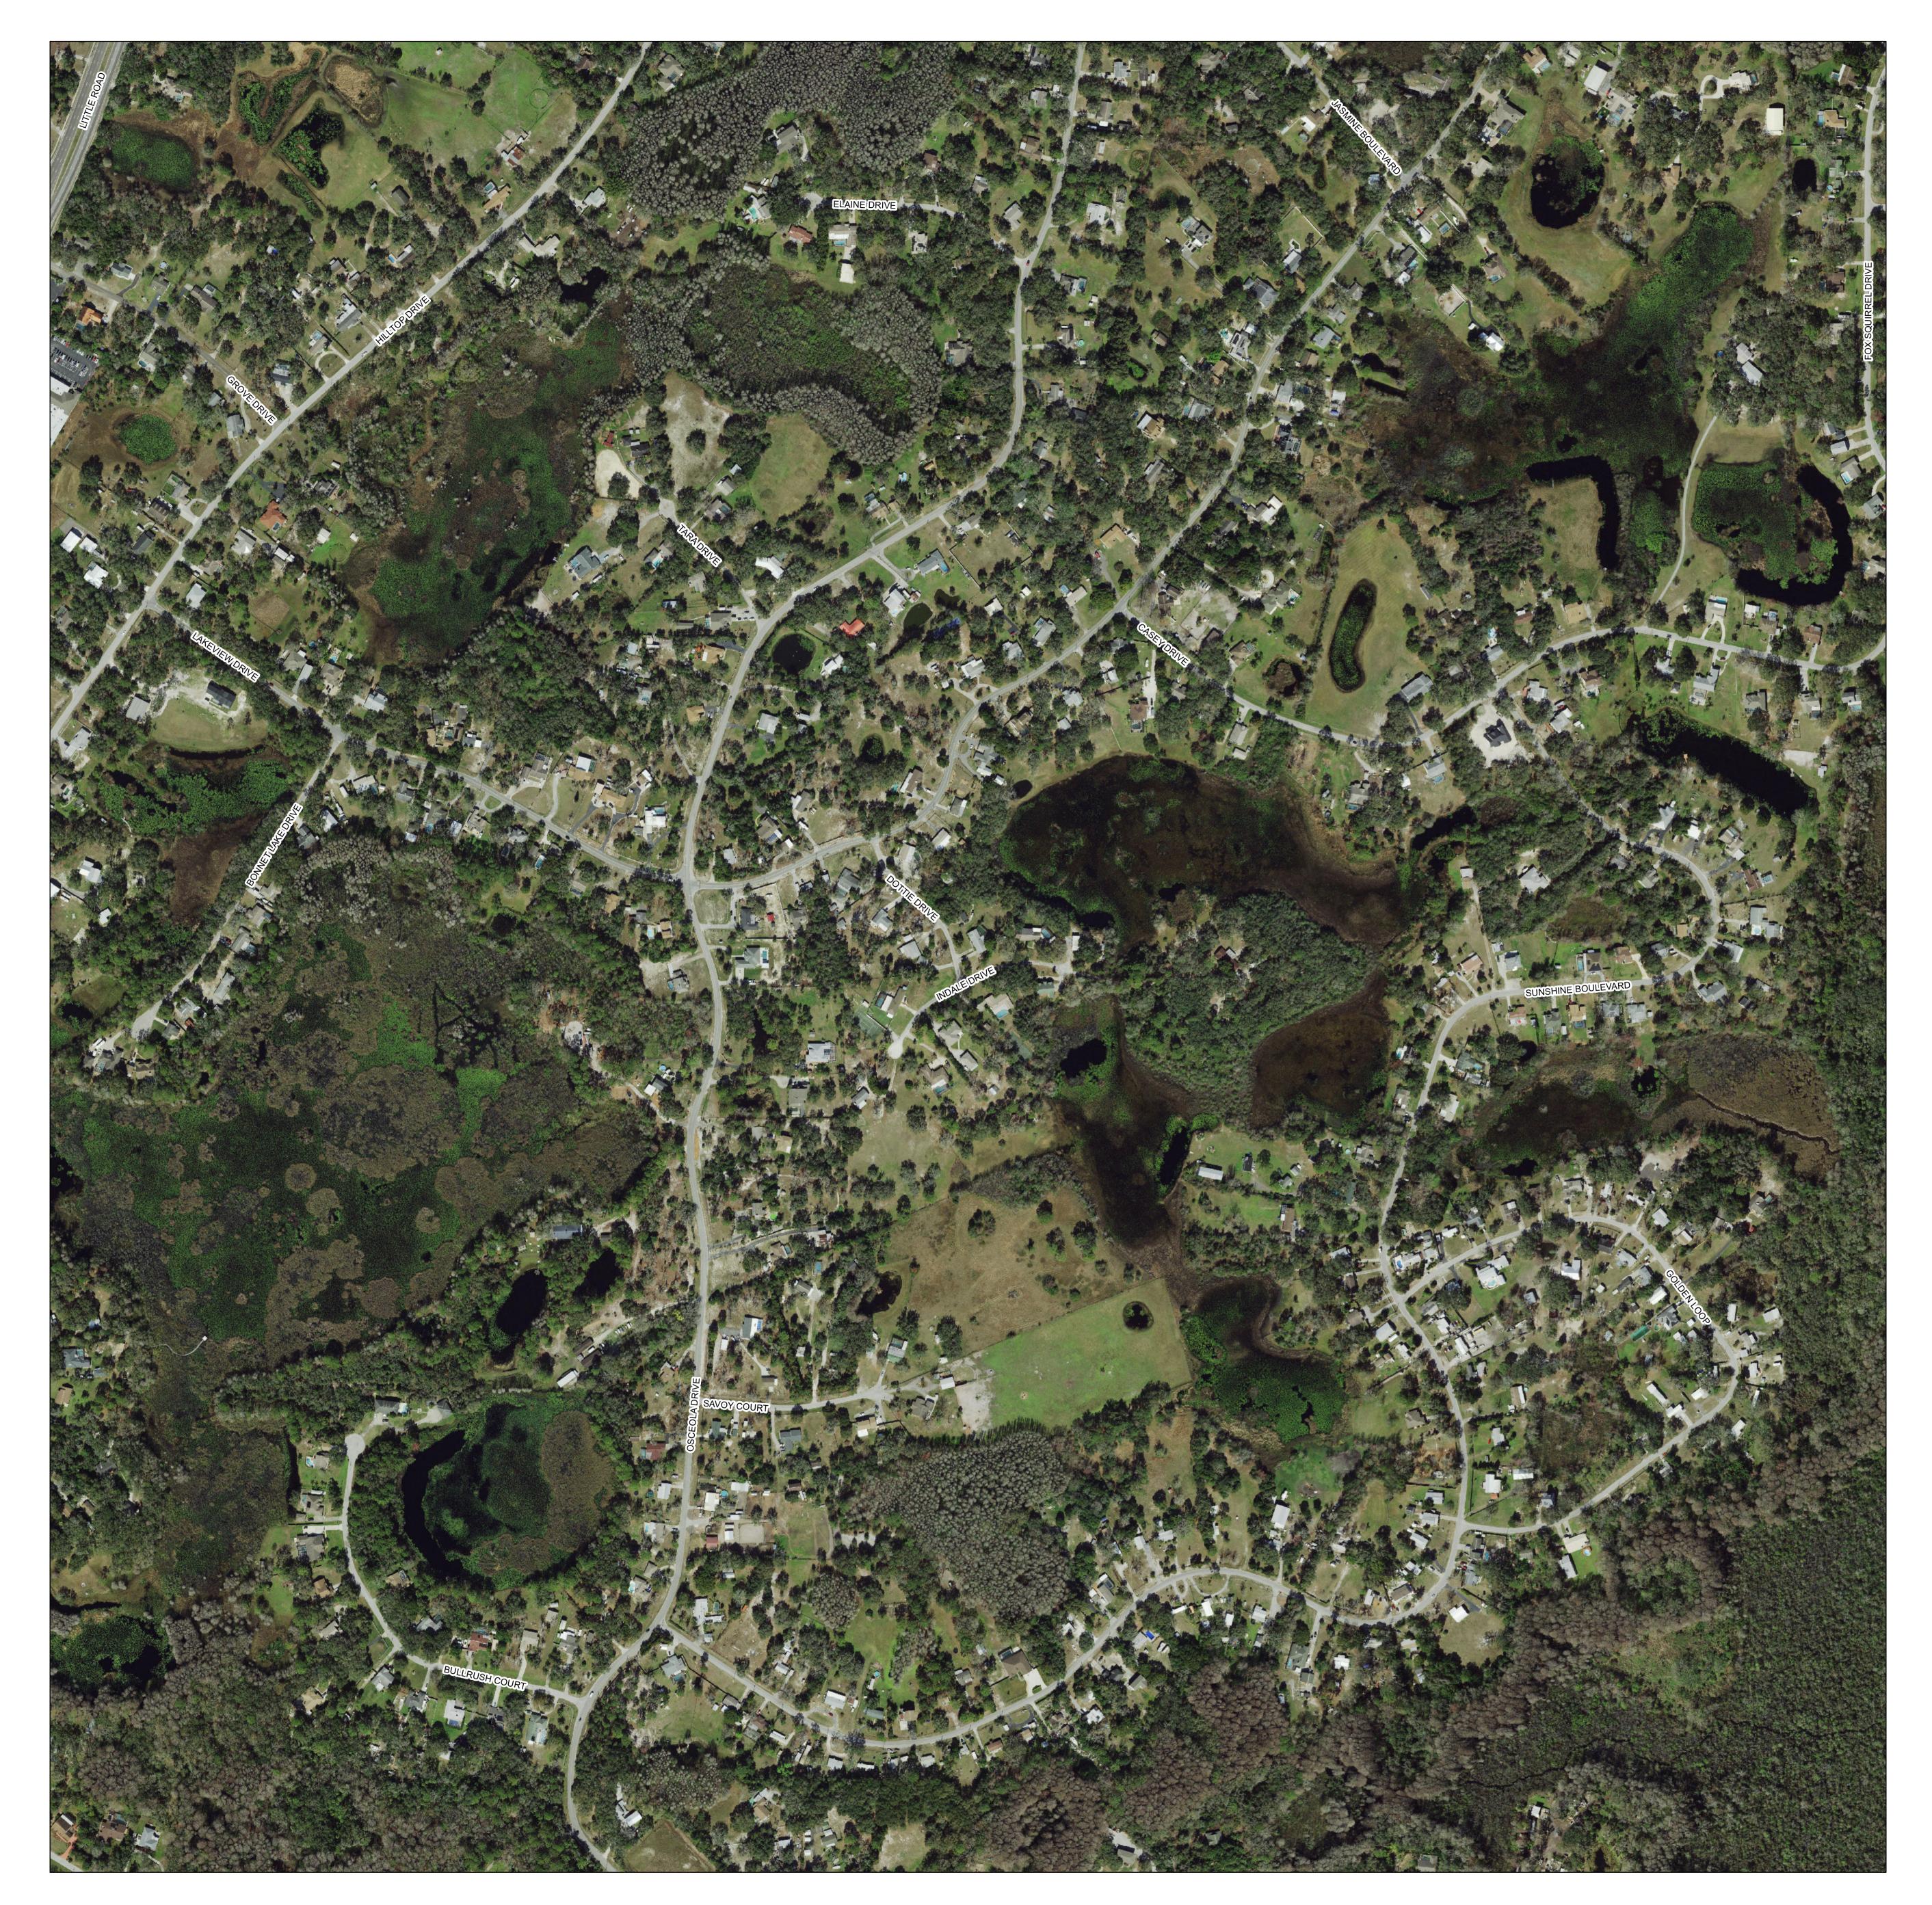

NEW PORT RICHEY West Pasco Government Center 8731 Citizens Drive, Suite 130 New Port Richey, FL 34654-5572 (727) 847-8151 Main No.

Map date: February 08, 2024

Photo date: January 2023

Source: SWFWMD

## Proj/Datum: SP/HARN

R 15 E R 16 E R 17 E R 18 E R 19 E R 20 E R 21 E R 22 E T 23 S

This map is the product of the Pasco County Property Appraiser's Office. This map was produced for assessment purposes only. There are no warranties made as to the fitness of this map for any unlisted purpose or reproduction other than the original scale.

| 1 inch = 226 feet |             |             |
|-------------------|-------------|-------------|
| 0 75 150          | 300 450 600 | Feet<br>750 |
| SECTION           | TOWNSHIP    | RANGE       |
| 24                | 25          | 16          |