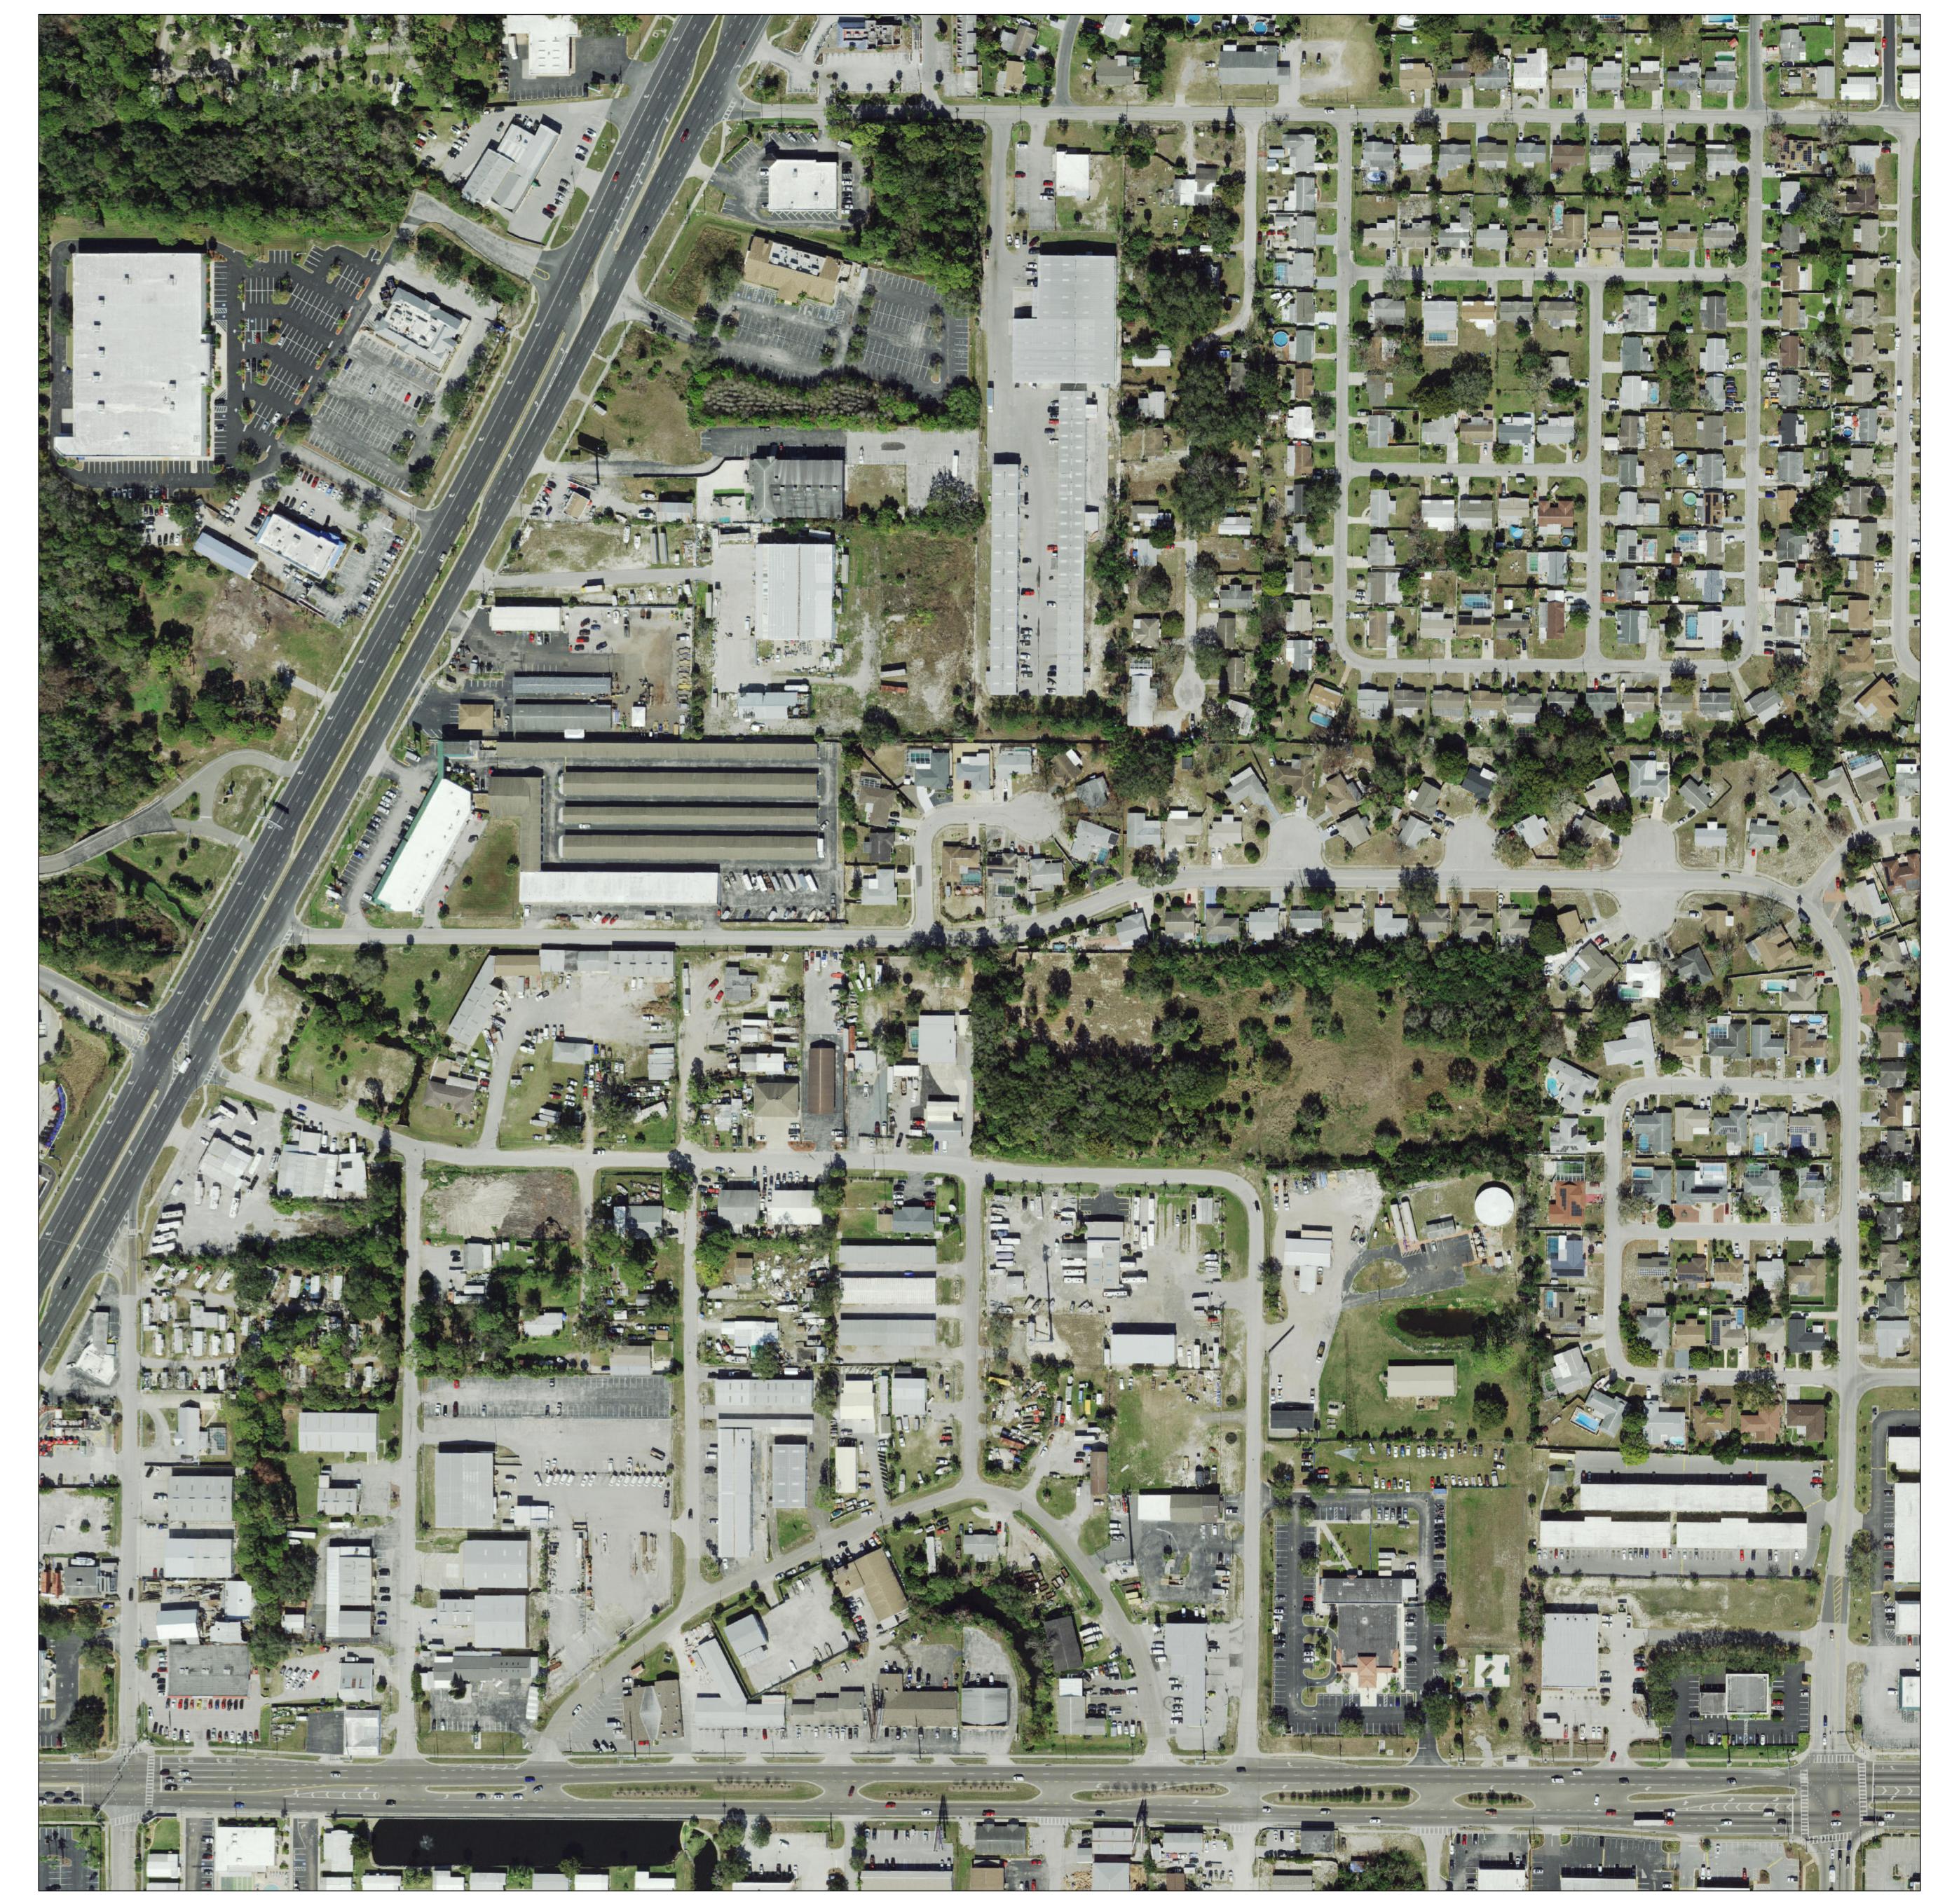

Photo date: January 2023

Source: SWFWMD

## Proj/Datum: SP/HARN

R 21 E R 22 E R 15 E R 20 E R 16 E R 17 E R 18 E R 19 E T 23 S

This map is the product of the Pasco County Property Appraiser's Office. This map was produced for assessment purposes only. There are no warranties made as to the fitness of this map for any unlisted purpose or reproduction other than the original scale.

| 1 inch = 106 feet |             |             |
|-------------------|-------------|-------------|
| 0 35 70           | 140 210 280 | Feet<br>350 |
| SECTION           | TOWNSHIP    | RANGE       |
| 28                | 25          | 16          |