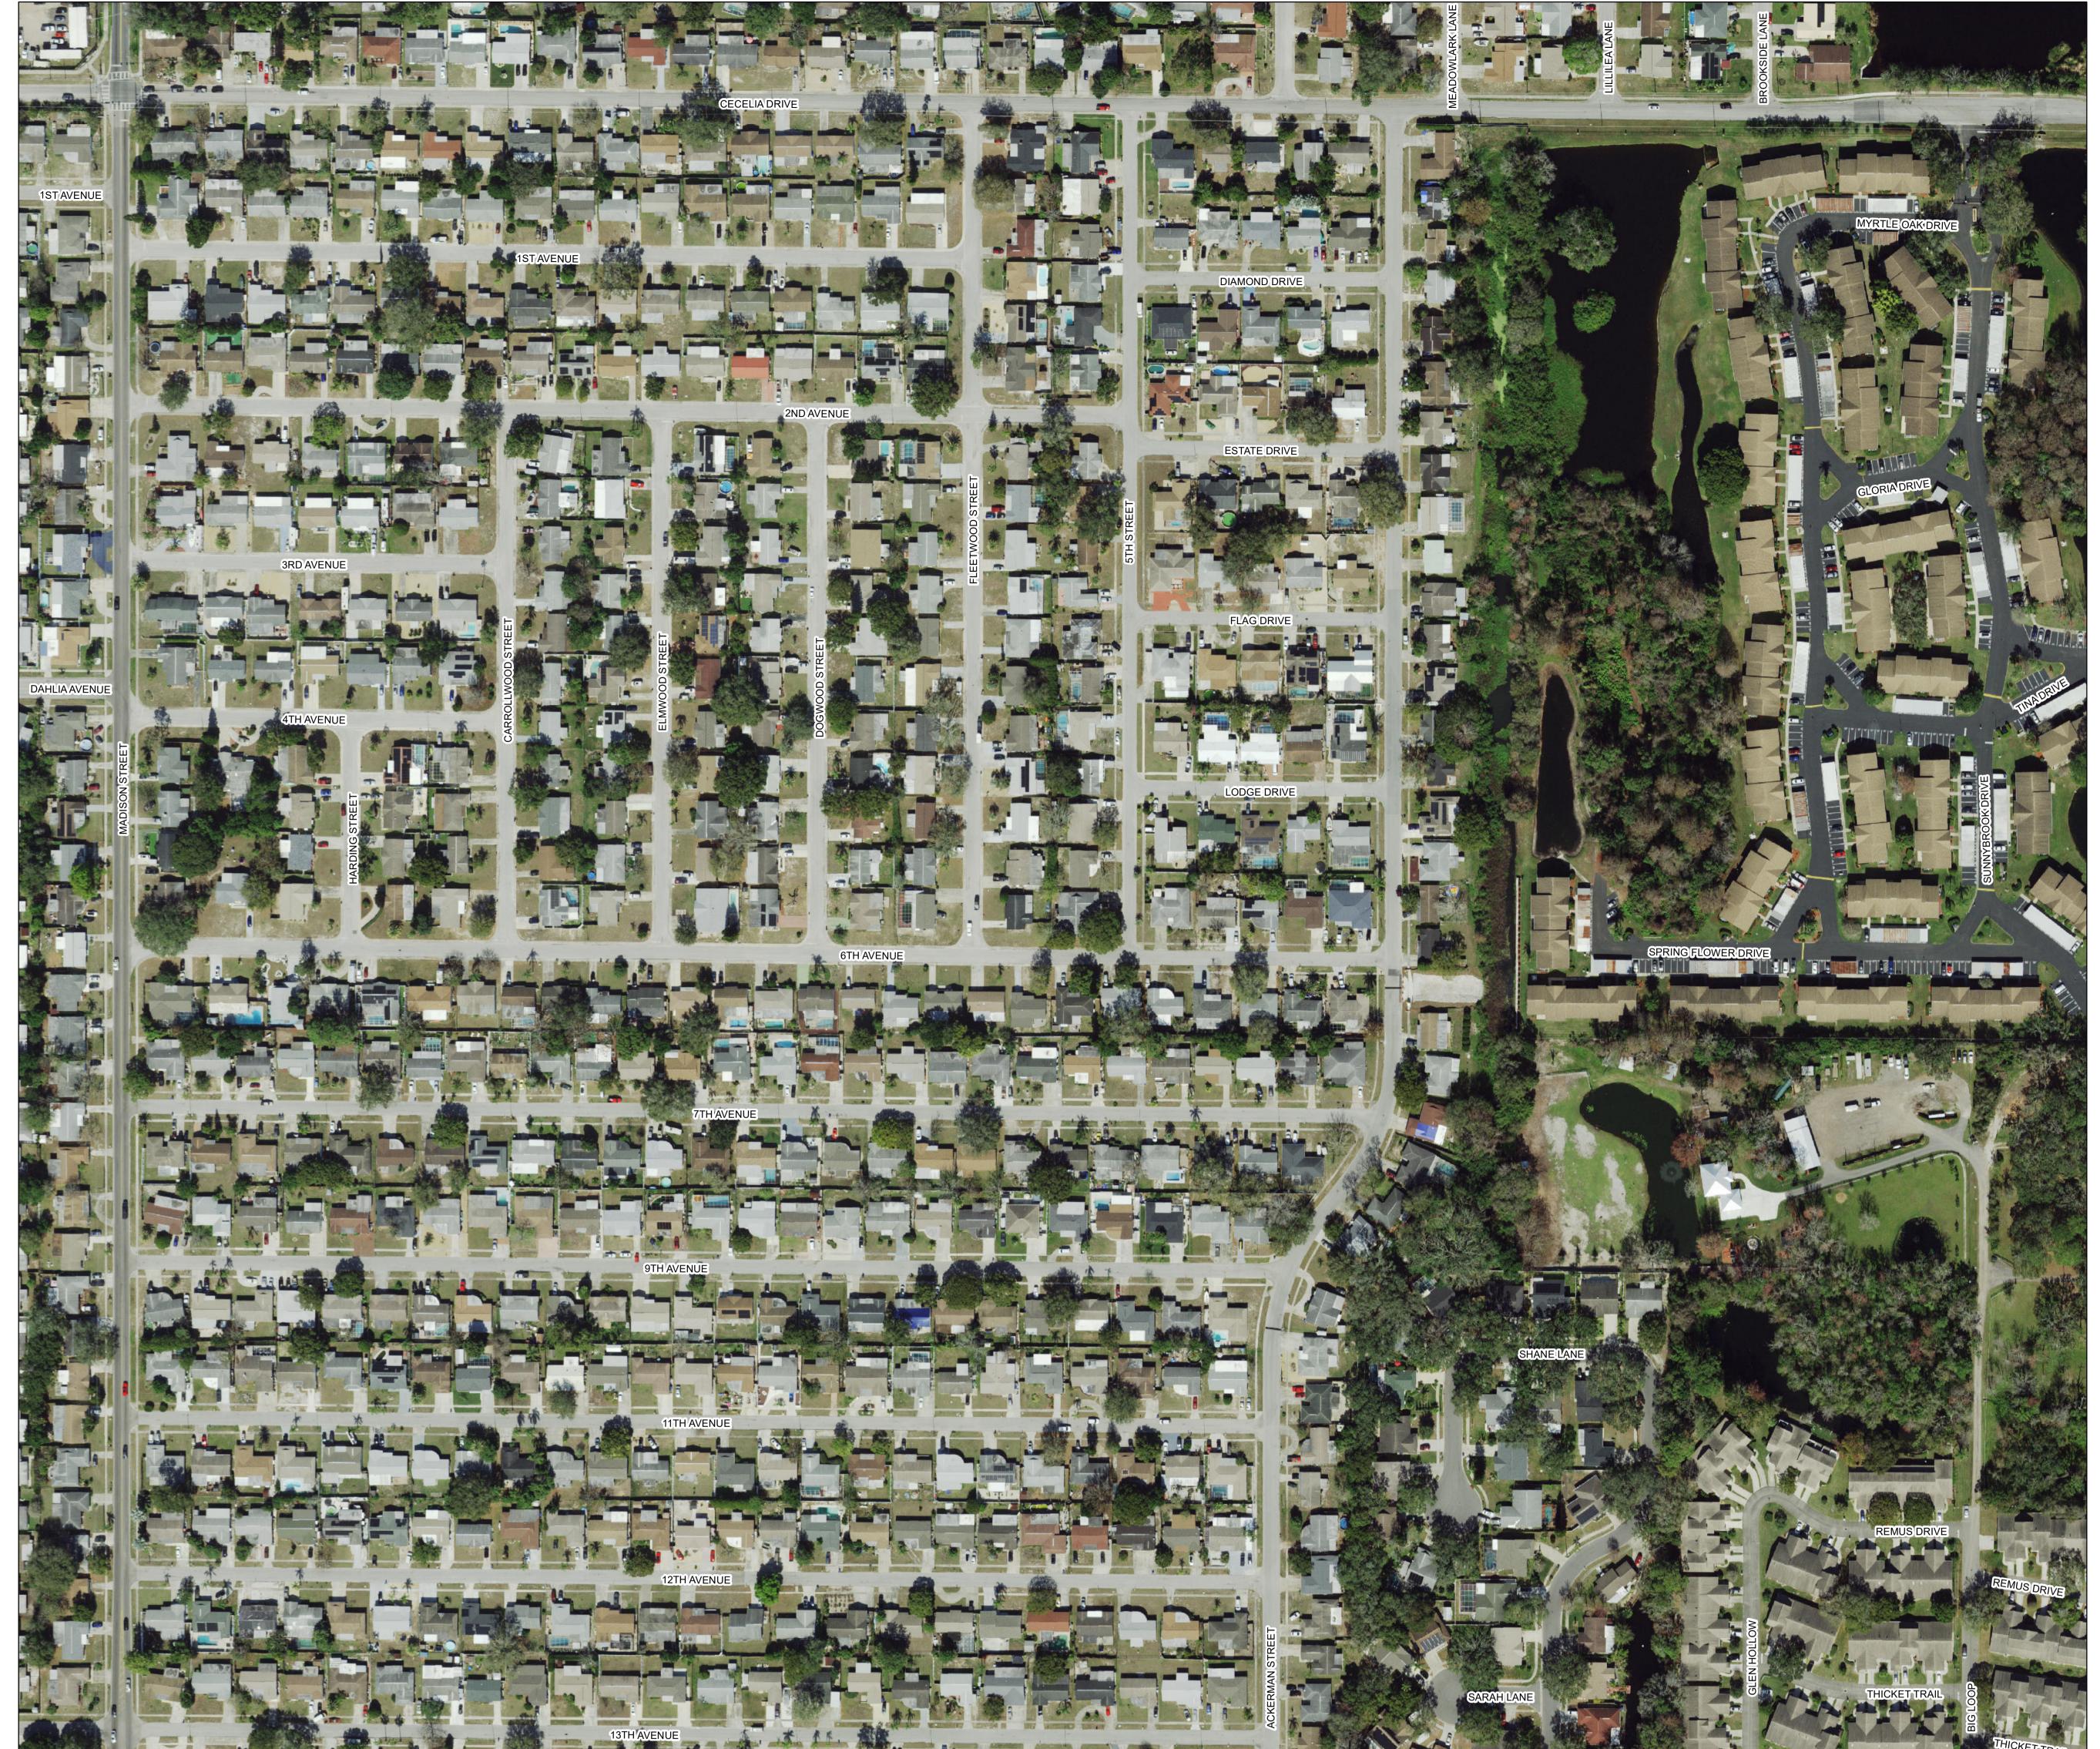

Map date: May 13, 2024

Photo date: January 2023

Source: SWFWMD

## Proj/Datum: SP/HARN

R 21 E R 22 E R 15 E R 16 E R 17 E R 18 E R 19 E R 20 E T 23 S

This map is the product of the Pasco County Property Appraiser's Office. This map was produced for assessment purposes only. There are no warranties made as to the fitness of this map for any unlisted purpose or reproduction other than the original scale.

| 1 inch = 105 feet |             |             |
|-------------------|-------------|-------------|
| 0 35 70           | 140 210 280 | Feet<br>350 |
| SECTION           | TOWNSHIP    | RANGE       |
| 16                | 26          | 16          |