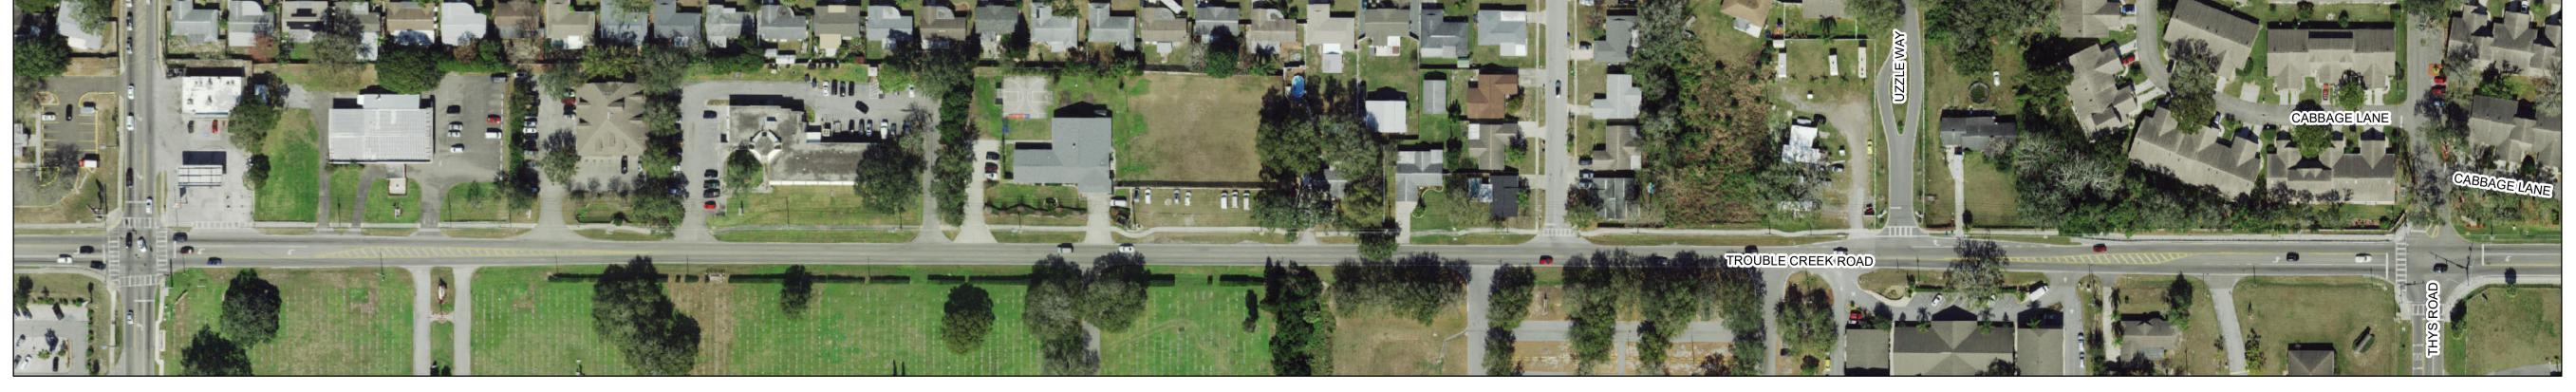

Map date: May 13, 2024

Photo date: January 2023

Source: SWFWMD

## Proj/Datum: SP/HARN

R 21 E R 22 E R 15 E R 16 E R 17 E R 18 E R 19 E R 20 E T 23 S

This map is the product of the Pasco County Property Appraiser's Office. This map was produced for assessment purposes only. There are no warranties made as to the fitness of this map for any unlisted purpose or reproduction other than the original scale.

| 1 inch = 105 feet |             |             |
|-------------------|-------------|-------------|
| 0 35 70           | 140 210 280 | Feet<br>350 |
| SECTION           | TOWNSHIP    | RANGE       |
| 16                | 26          | 16          |