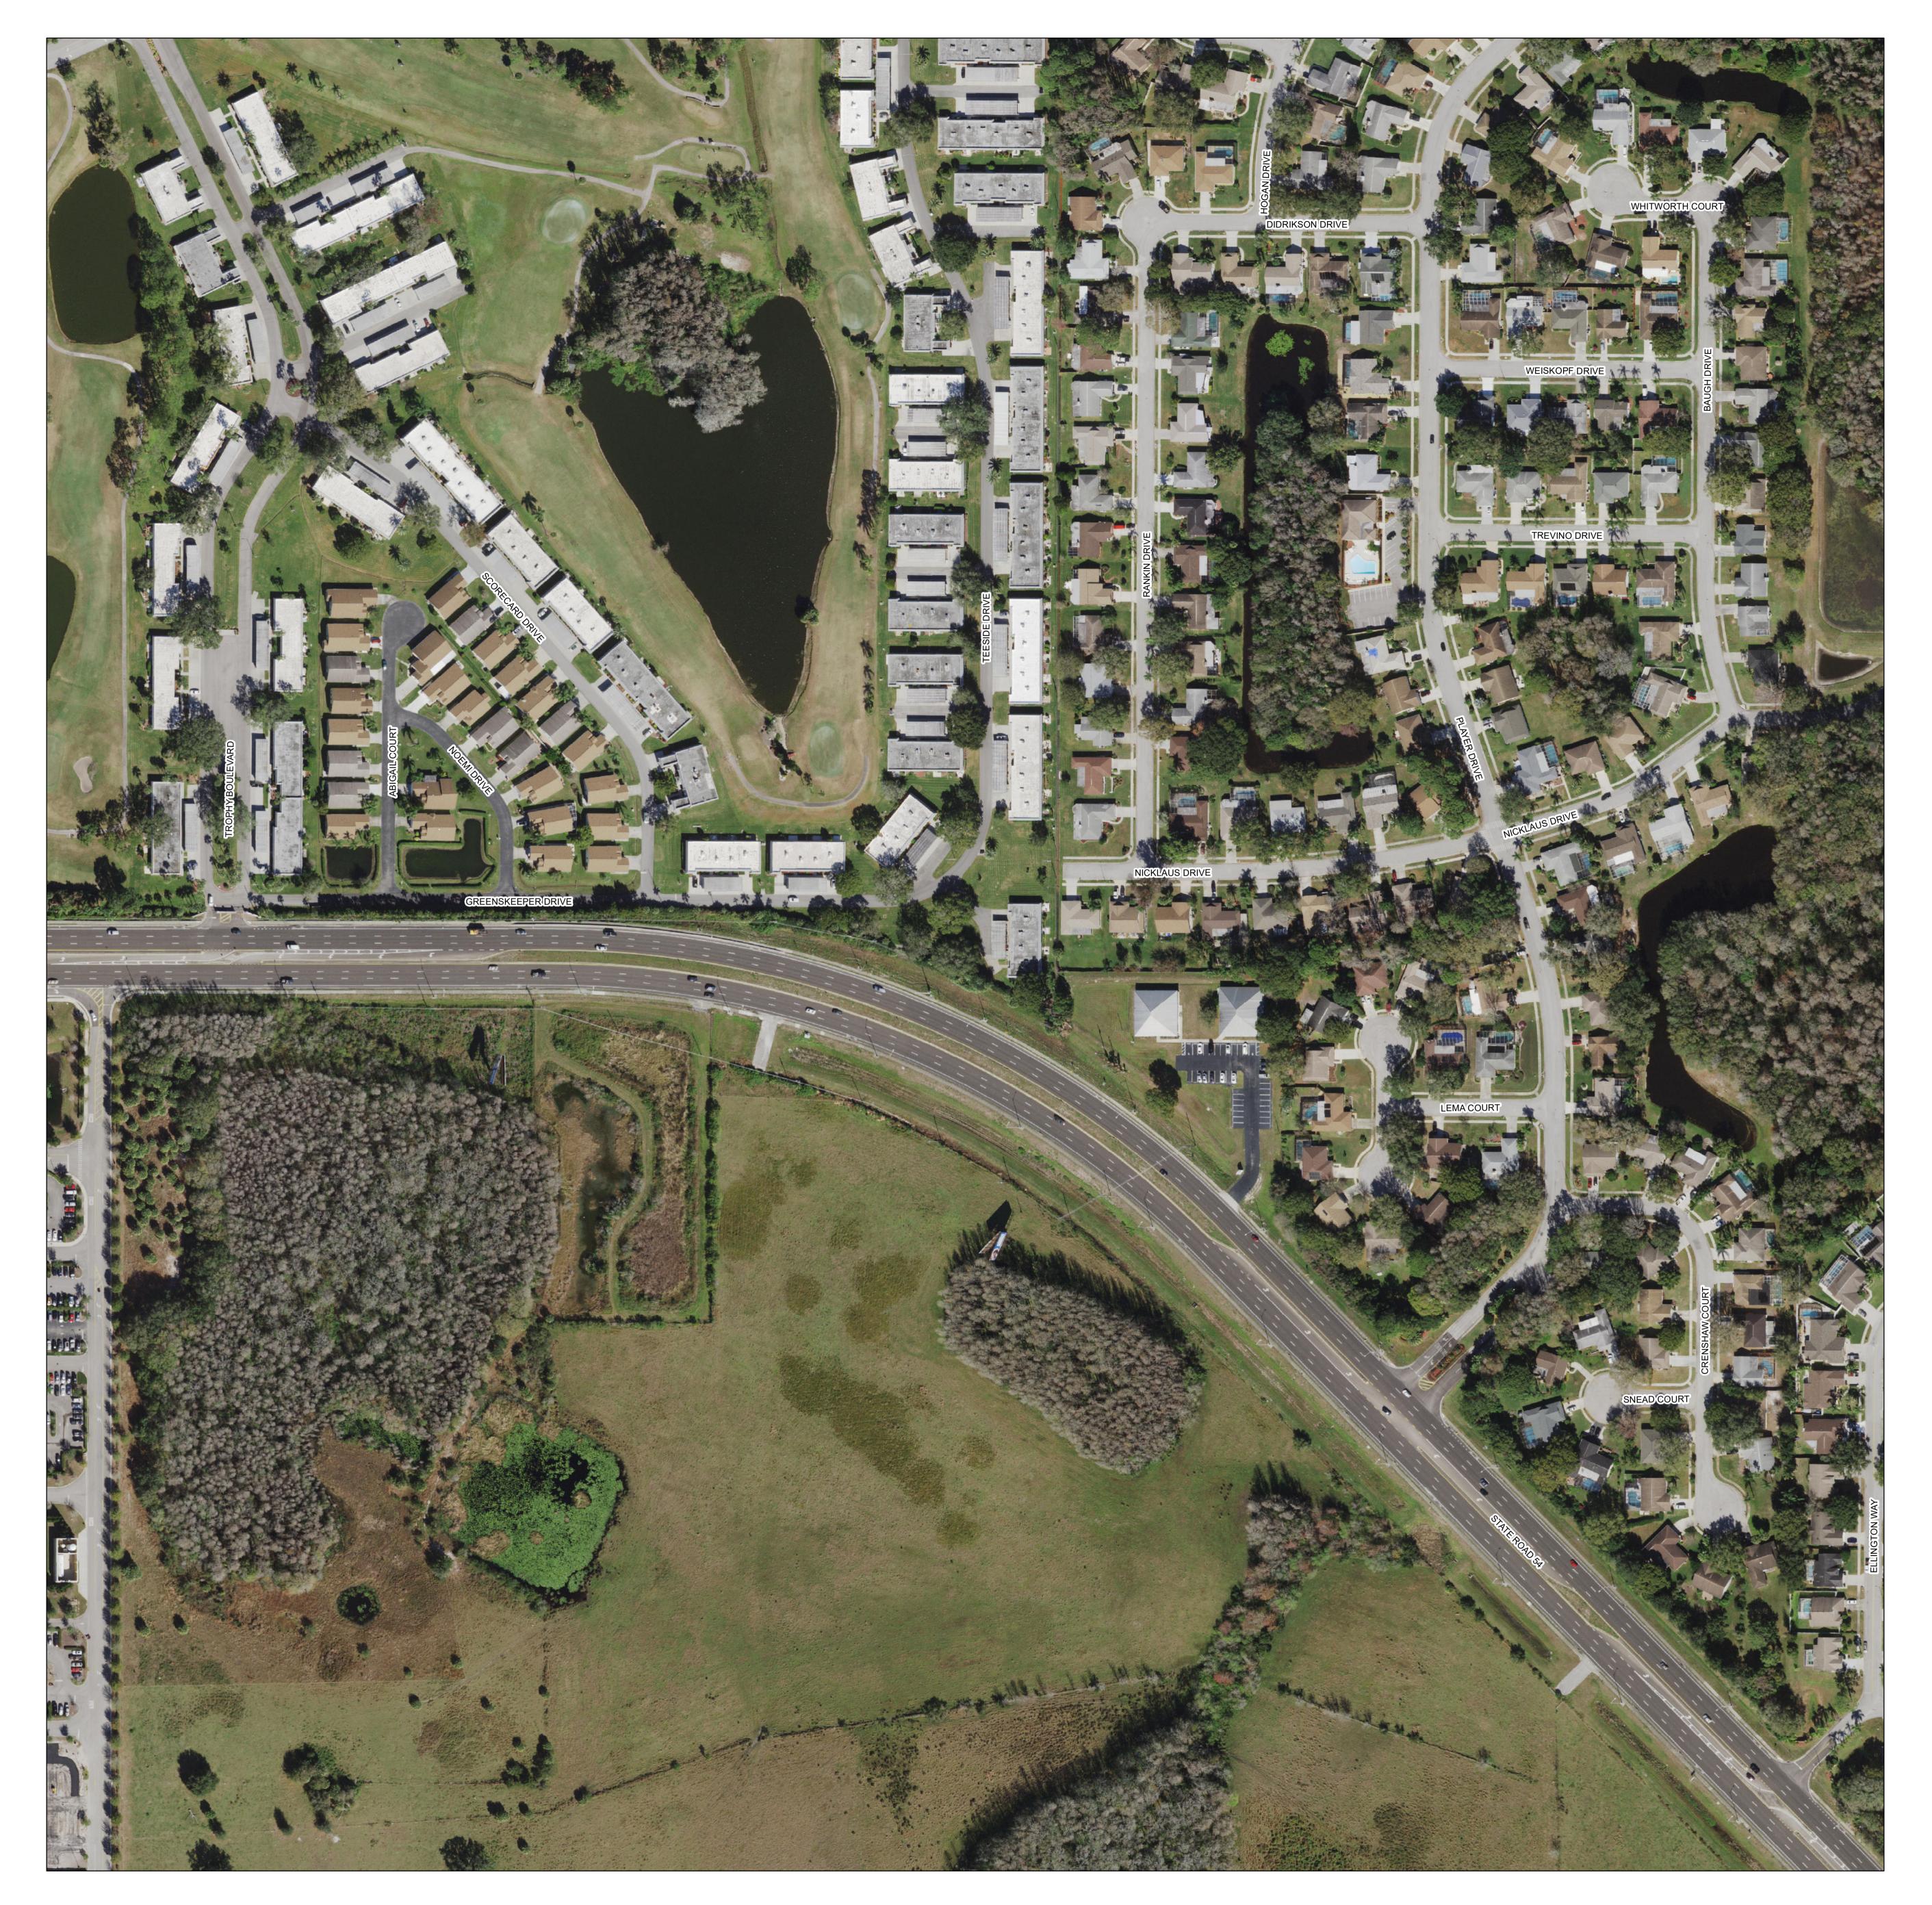

NEW PORT RICHEY West Pasco Government Center 8731 Citizens Drive, Suite 130 New Port Richey, FL 34654-5572 (727) 847-8151 Main No.

Map date: January 13, 2023

Photo date: January 2020

Source: SWFWMD

## Proj/Datum: SP/HARN

R 21 E R 22 E R 15 E R 16 E R 20 E R 17 E R 18 E R 19 E T 23 S

T 24 S IN T 25 S T 26 S

This map is the product of the Pasco County Property Appraiser's Office. This map was produced for assessment purposes only. There are no warranties made as to the fitness of this map for any unlisted purpose or reproduction other than the original scale.

| 1 inch = 104 feet |             |             |
|-------------------|-------------|-------------|
| 0 35 70           | 140 210 280 | Feet<br>350 |
| SECTION           | TOWNSHIP    | RANGE       |
| 24                | 26          | 16          |