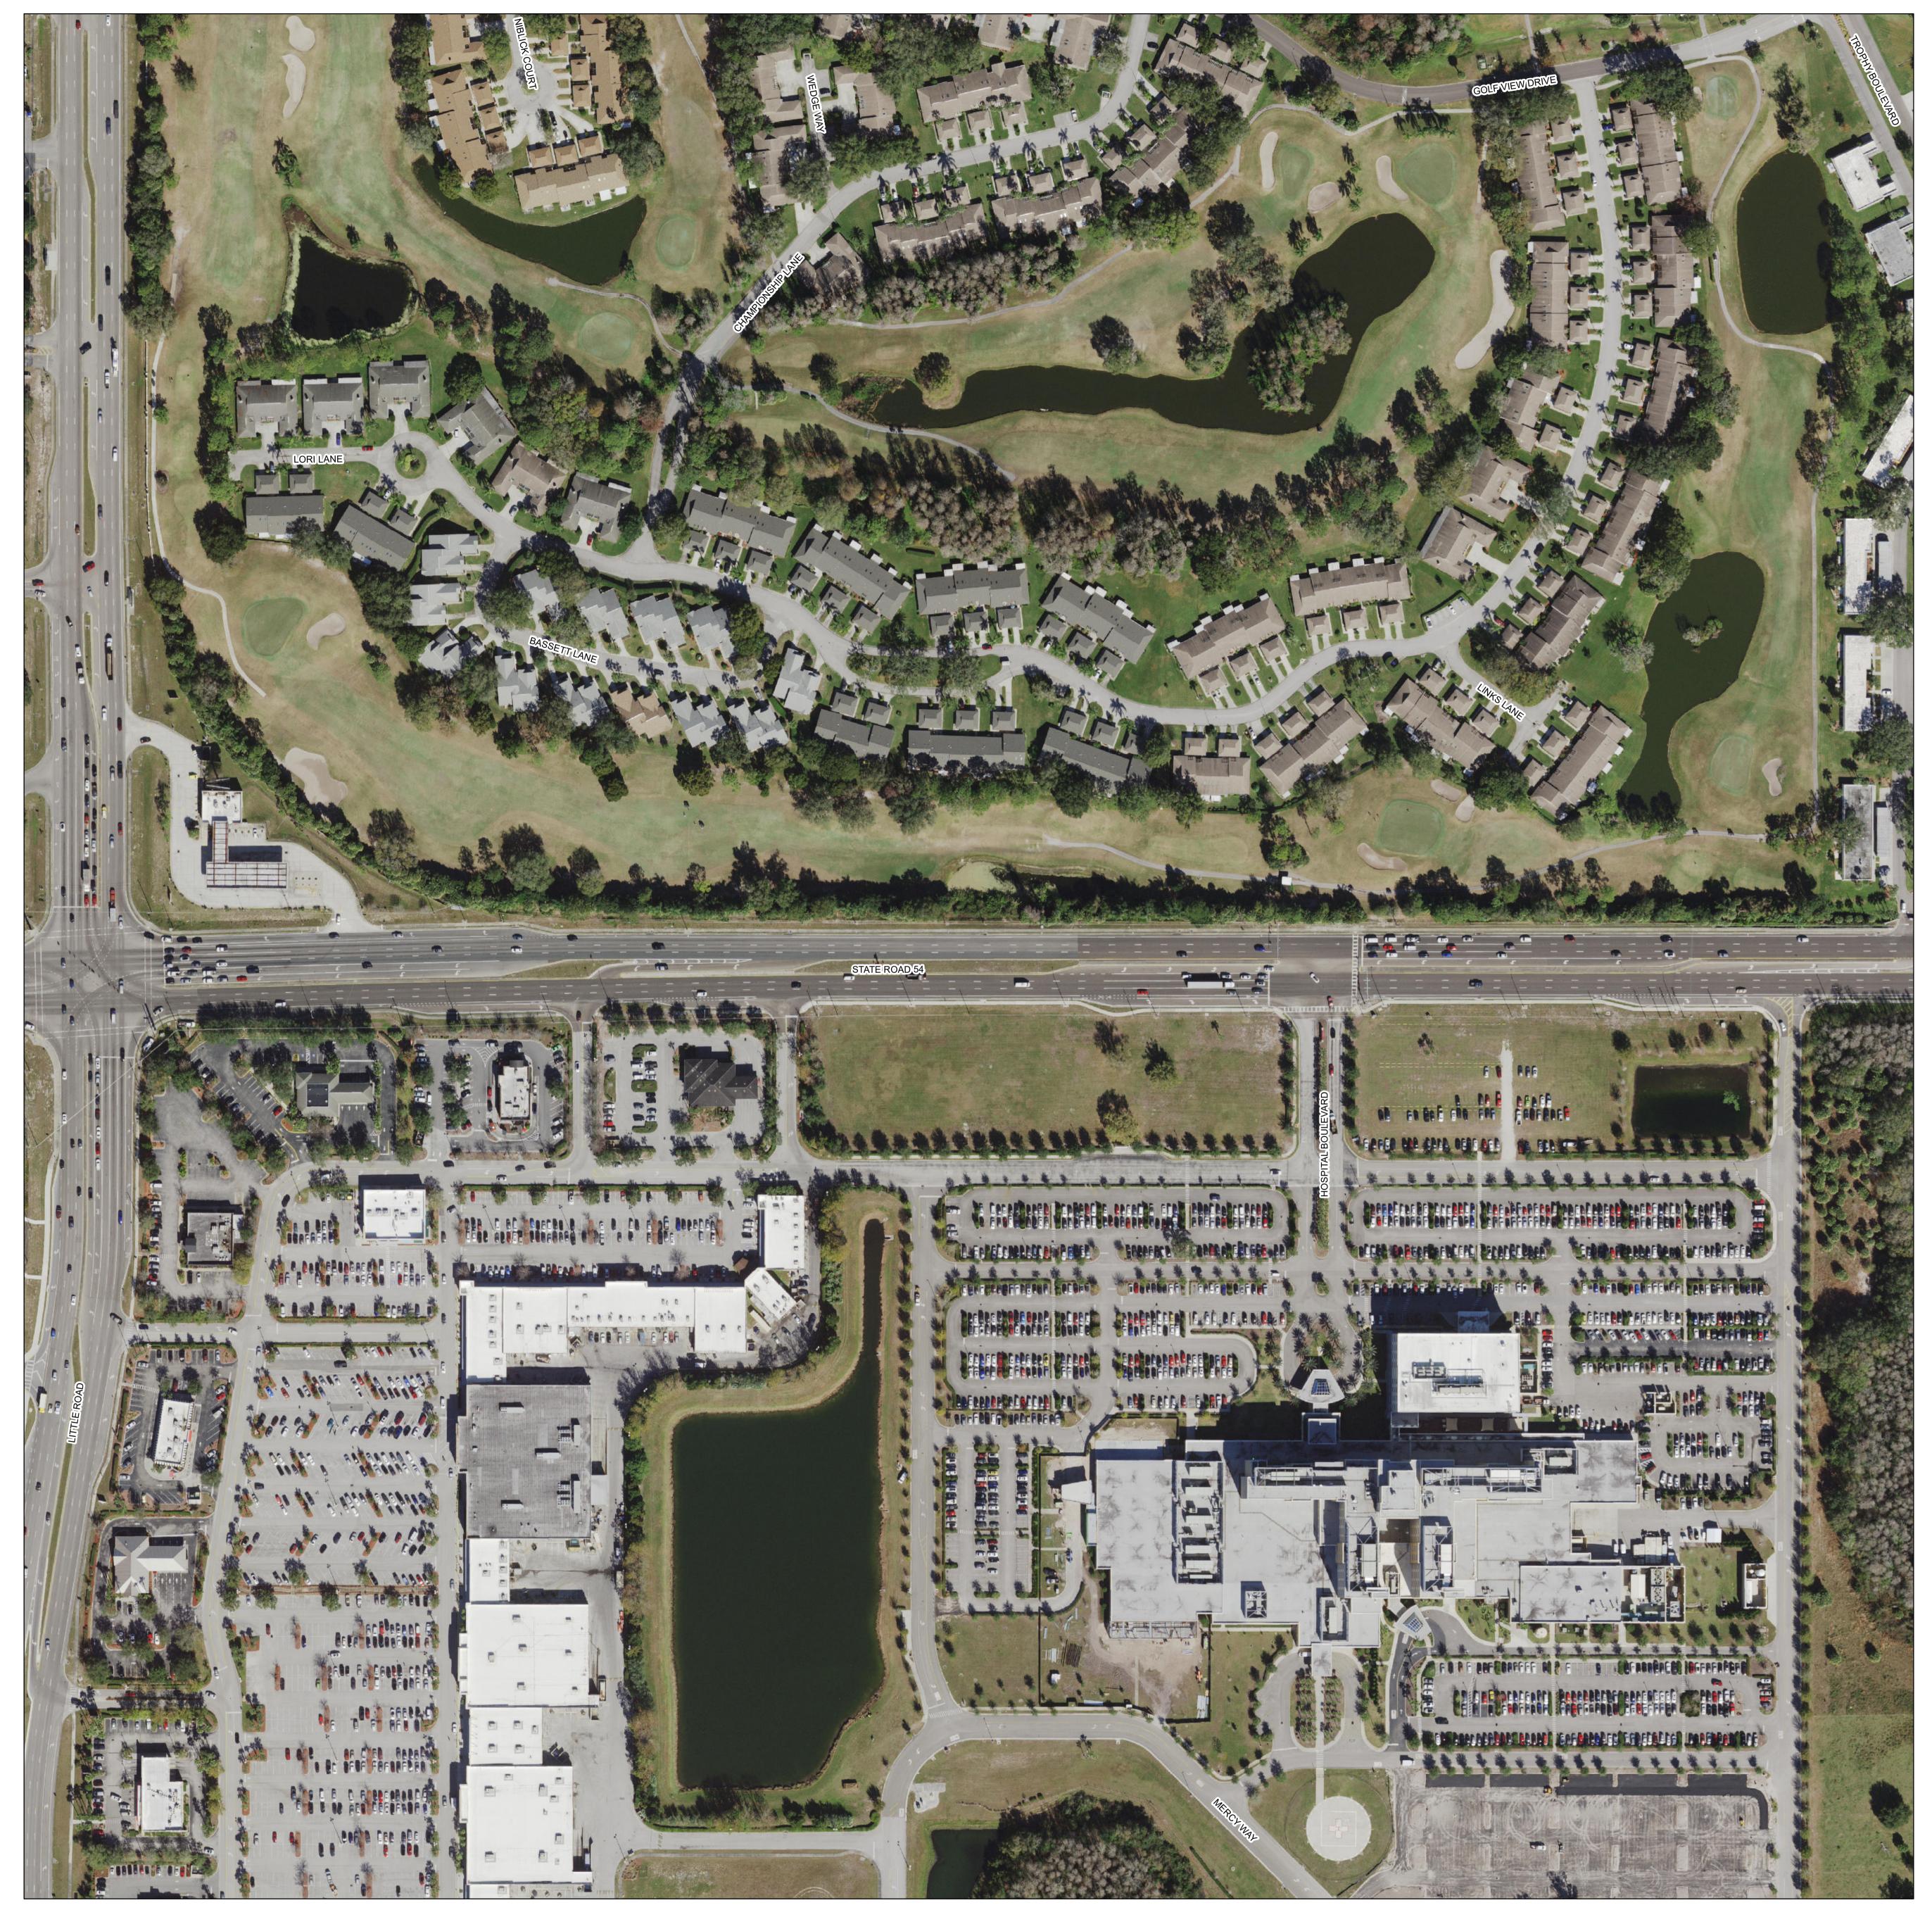

T 24 S

T 26 S

This map is the product of the Pasco County Property Appraiser's Office. This map was produced for assessment purposes only. There are no warranties made as to the fitness of this map for any unlisted purpose or reproduction other than the original scale.  $\frac{1 \text{ inch} = 104 \text{ feet}}{0.35 \text{ } 70.140.210.280.350}$ 

SECTION TOWNSHIP RANGE

21 26 46