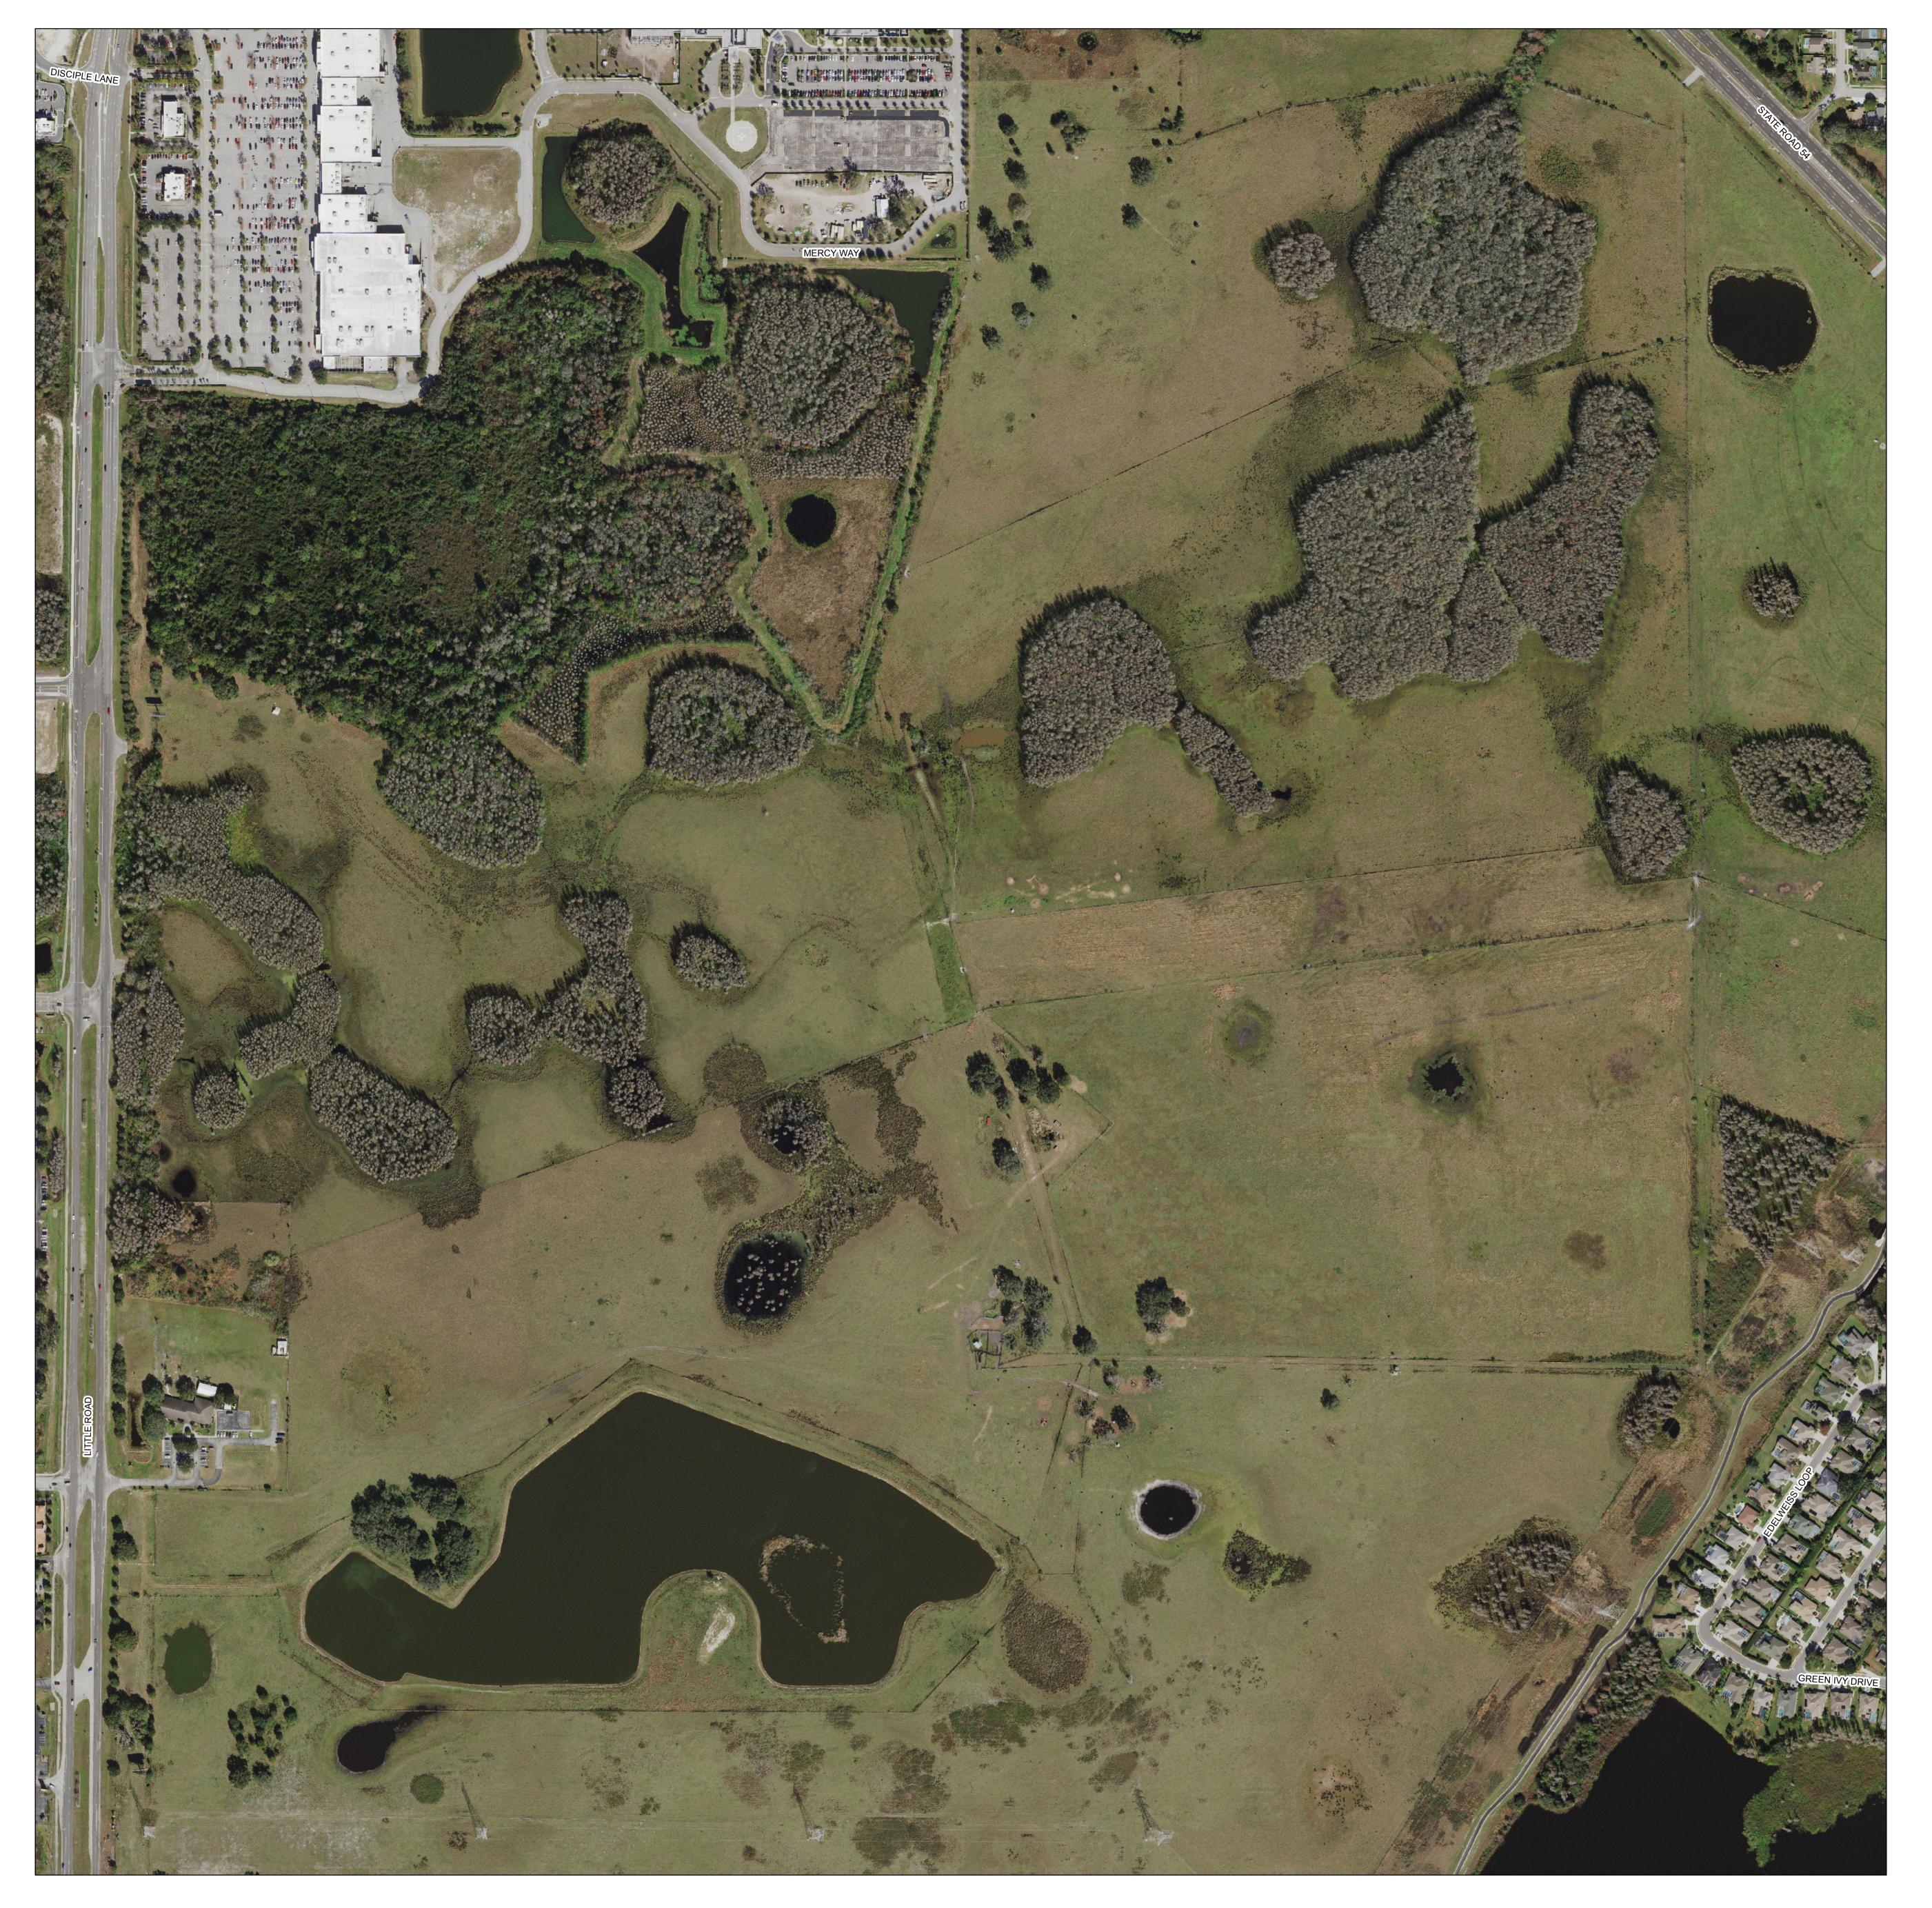

Map date: January 07, 2021
Photo date: January 2020
Source: SWFWMD
Proj/Datum: SP/HARN

T 24 S

T 26 S

This map is the product of the Pasco County Property Appraiser's Office. This map was produced for assessment purposes only. There are no warranties made as to the fitness of this map for any unlisted purpose or reproduction other than the original scale. 1 inch = 211 feet

SECTION TOWNSHIP RANGE

25 26 16