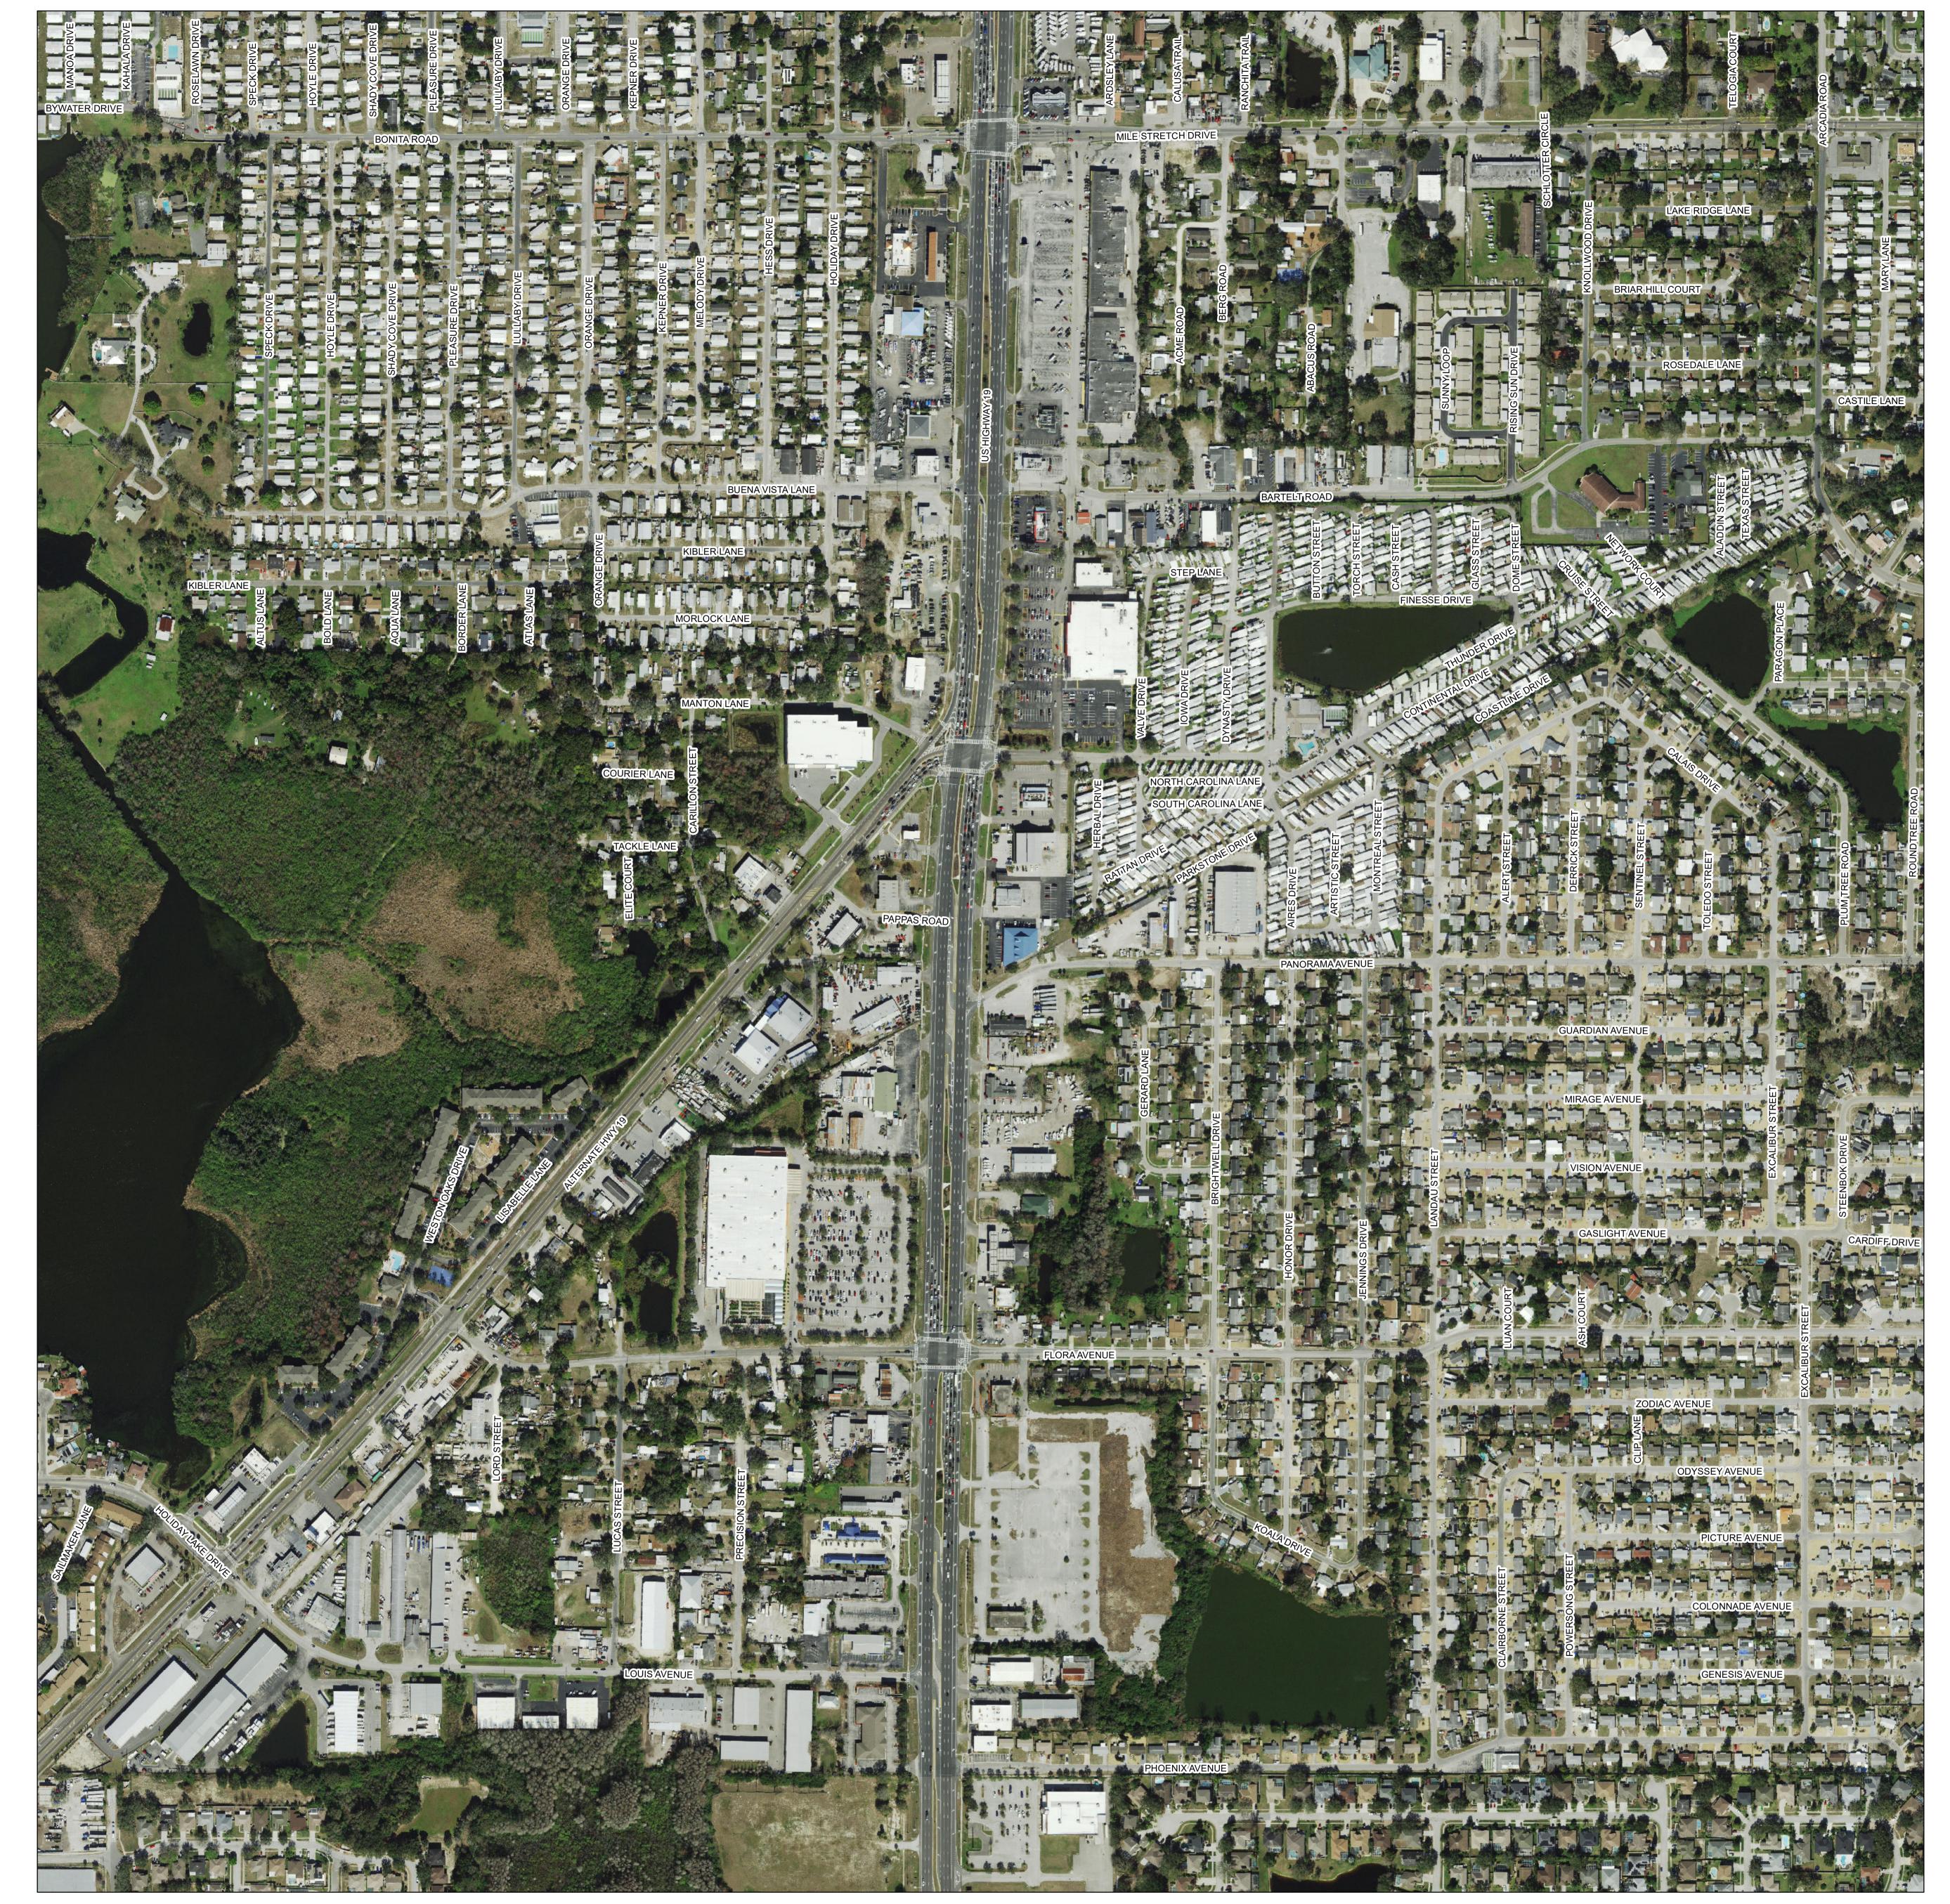

Map date: May 01, 2024

Photo date: January 2023

Source: SWFWMD

## Proj/Datum: SP/HARN

R 21 E R 22 E R 15 E R 16 E R 17 E R 19 E R 20 E R 18 E T 23 S

This map is the product of the Pasco County Property Appraiser's Office. This map was produced for assessment purposes only. There are no warranties made as to the fitness of this map for any unlisted purpose or reproduction other than the original scale.

| 1 inch = 219 feet |             |             |
|-------------------|-------------|-------------|
| 0 75 150          | 300 450 600 | Feet<br>750 |
| SECTION           | TOWNSHIP    | RANGE       |
| 31                | 26          | 16          |