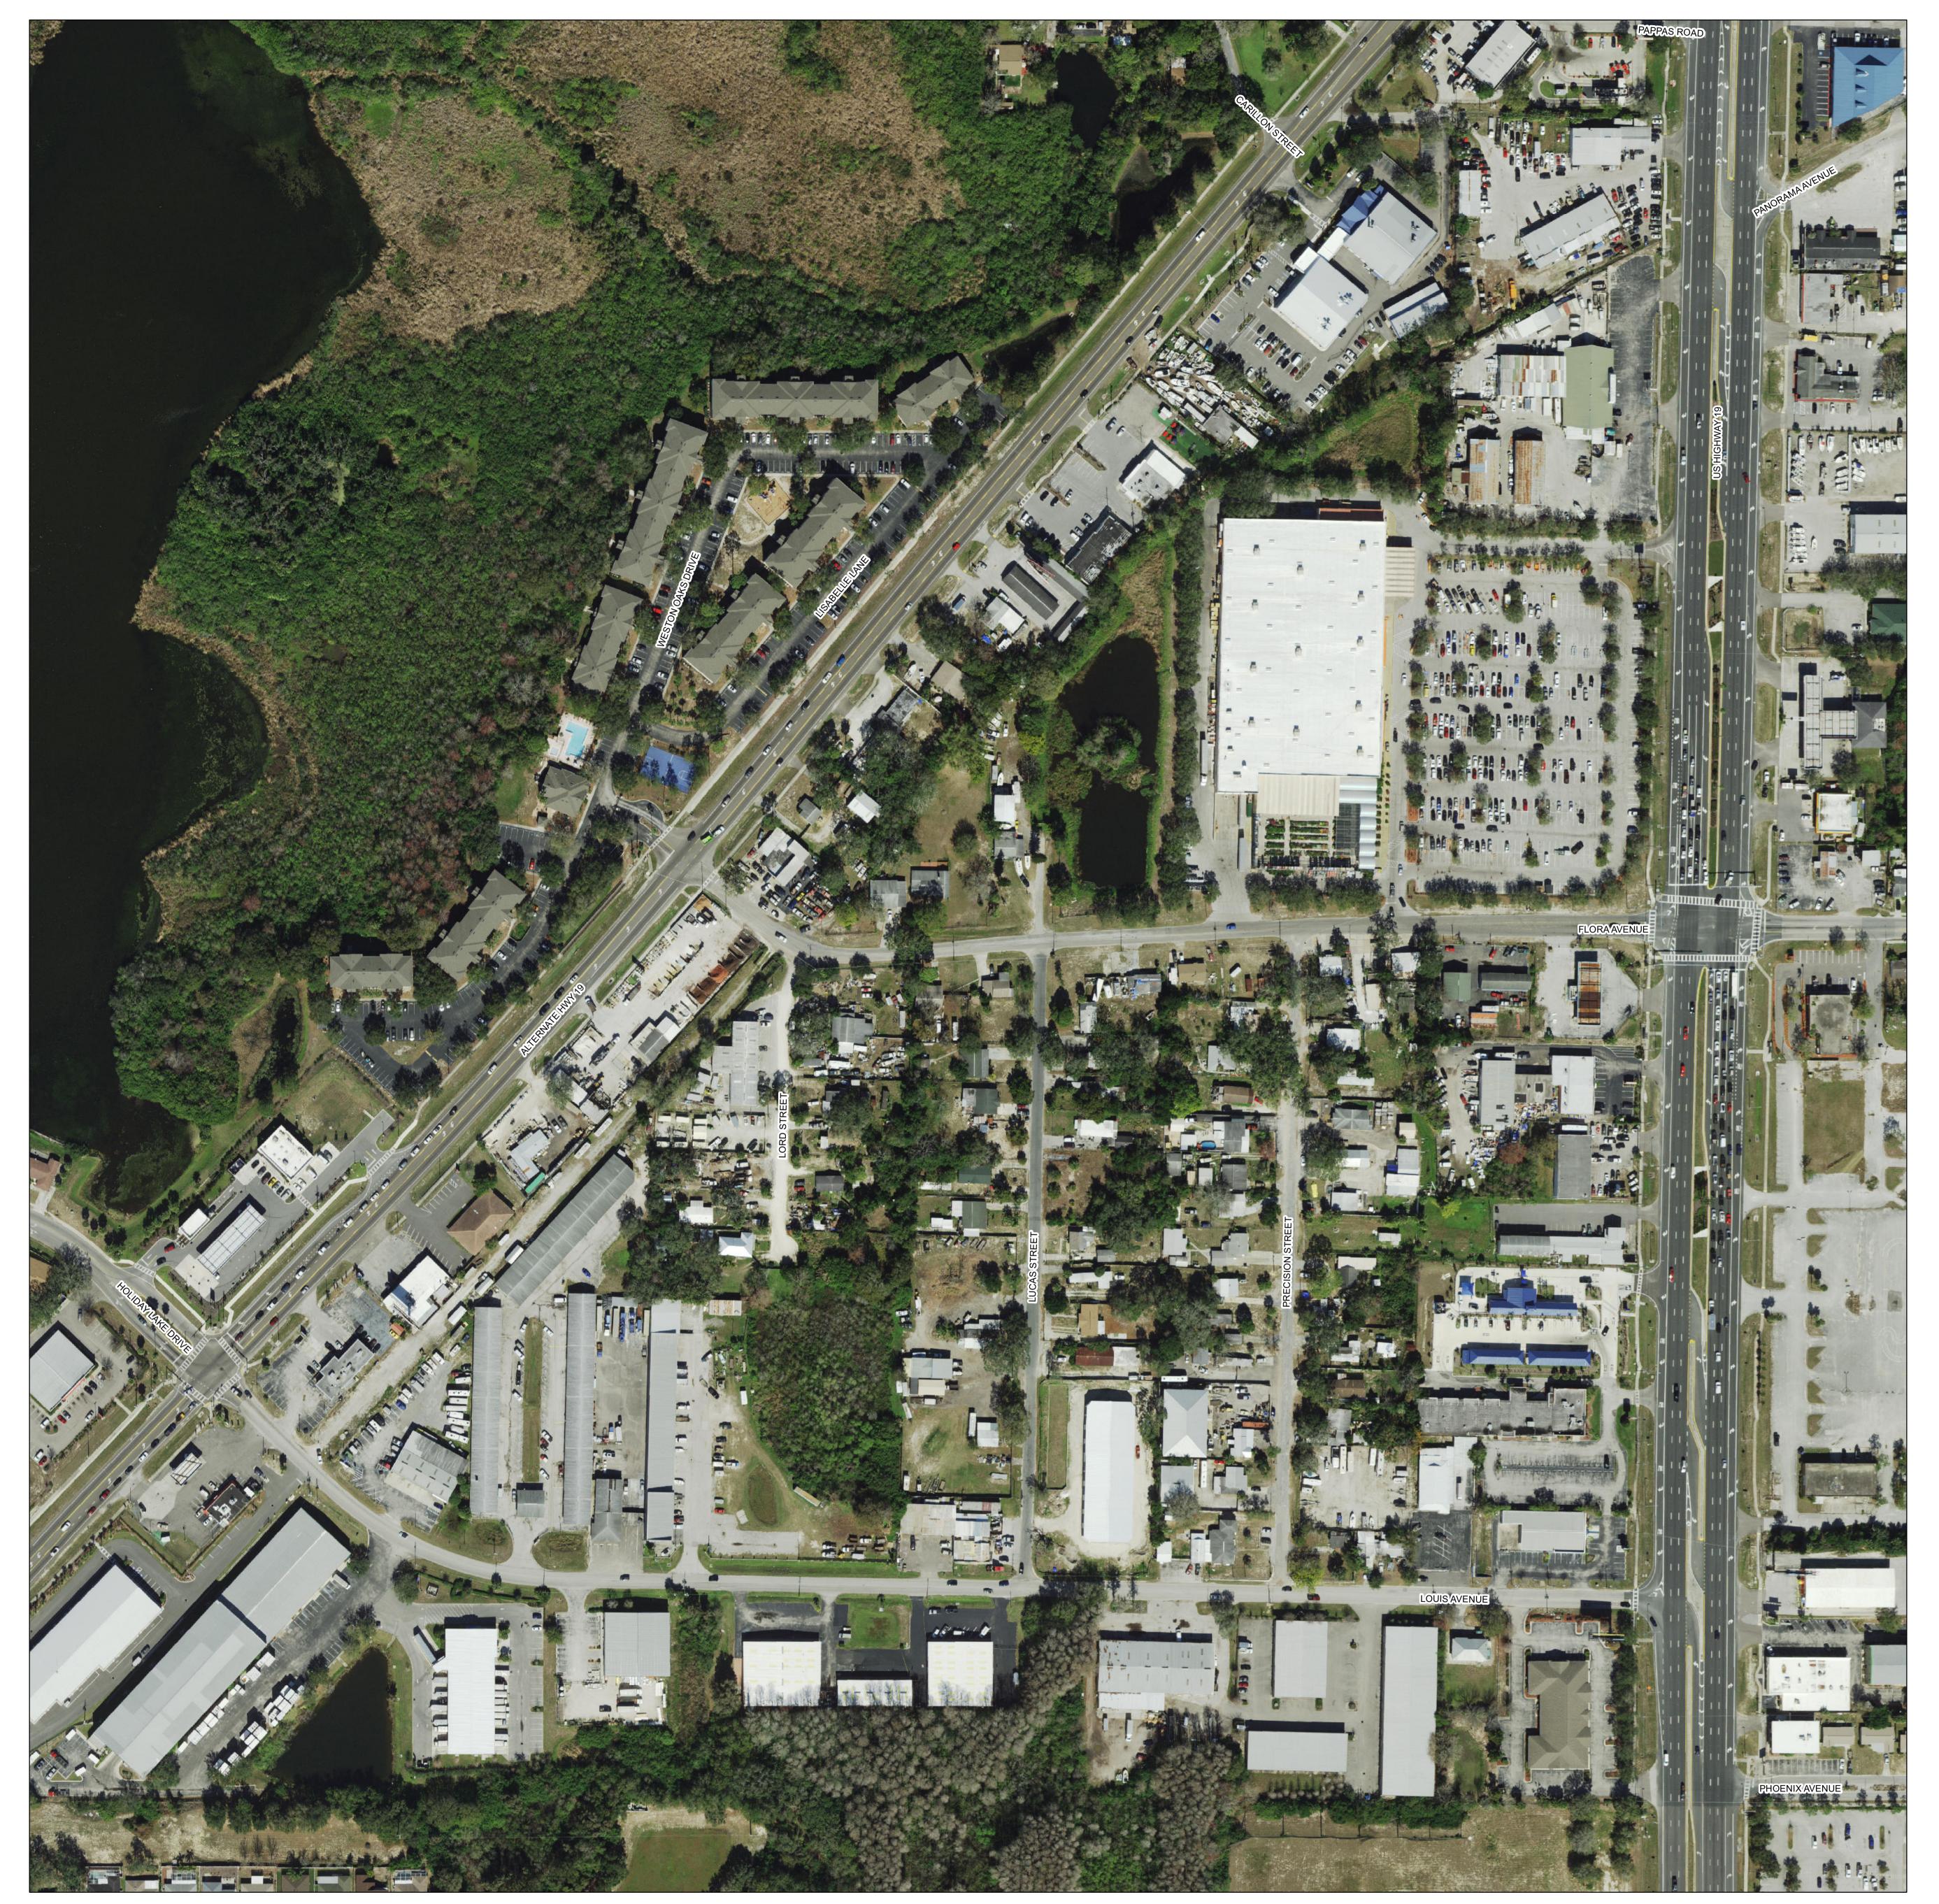

Map date: May 01, 2024

Photo date: January 2023

Source: SWFWMD

## Proj/Datum: SP/HARN

R 15 E R 16 E R 17 E R 18 E R 19 E R 20 E R 21 E R 22 E T 23 S

This map is the product of the Pasco County Property Appraiser's Office. This map was produced for assessment purposes only. There are no warranties made as to the fitness of this map for any unlisted purpose or reproduction other than the original scale.

| 1 inch = 105 feet |             |             |
|-------------------|-------------|-------------|
| 0 35 70           | 140 210 280 | Feet<br>350 |
| SECTION           | TOWNSHIP    | RANGE       |
| 31                | 26          | 16          |