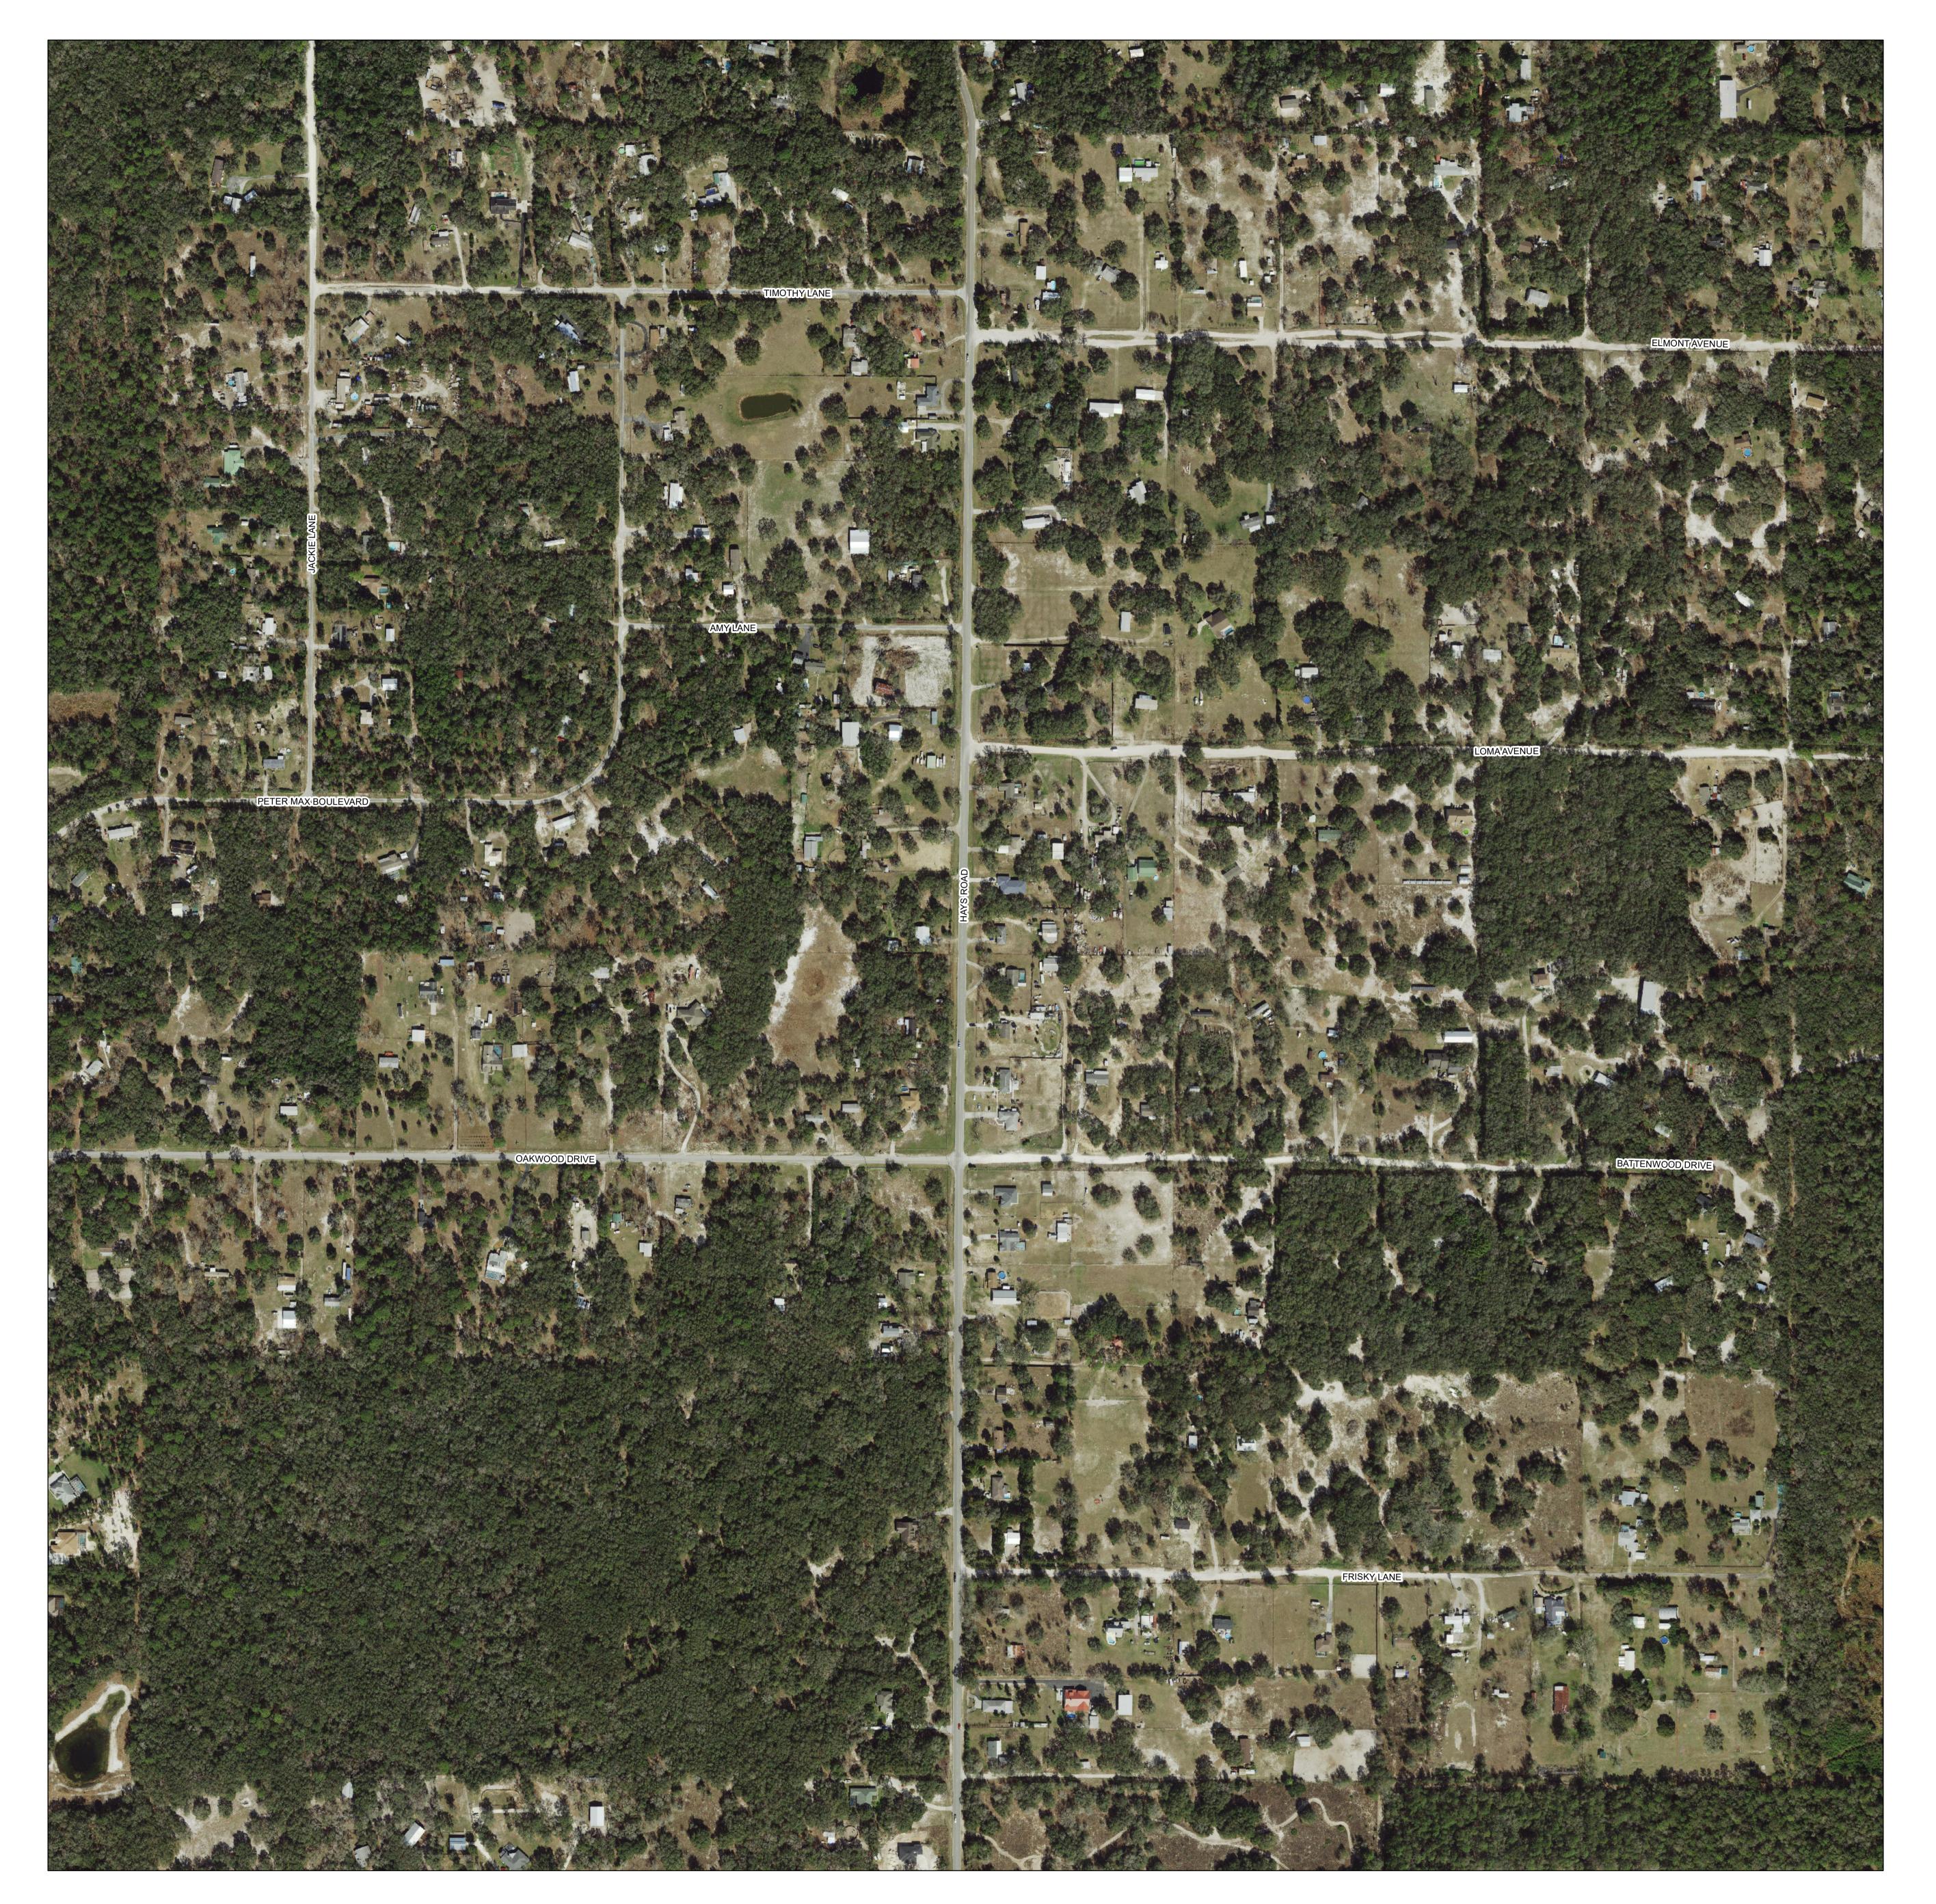

Map date: November 29, 2023 ernment Center ve, Suite 130 FL 34654-5572 n No.

Photo date: January 2023

Source: SWFWMD

## Proj/Datum: SP/HARN

R 15 E R 21 E R 22 E R 16 E R 17 E R 19 E R 20 E R 18 E T 23 S

This map is the product of the Pasco County Property Appraiser's Office. This map was produced for assessment purposes only. There are no warranties made as to the fitness of this map for any unlisted purpose or reproduction other than the original scale.

| 1 inch = 212 feet |             |             |  |
|-------------------|-------------|-------------|--|
| 0 70 140 2        | 280 420 560 | Feet<br>700 |  |
| SECTION           | TOWNSHIP    | RANGE       |  |
| 23                | 24          | 17          |  |