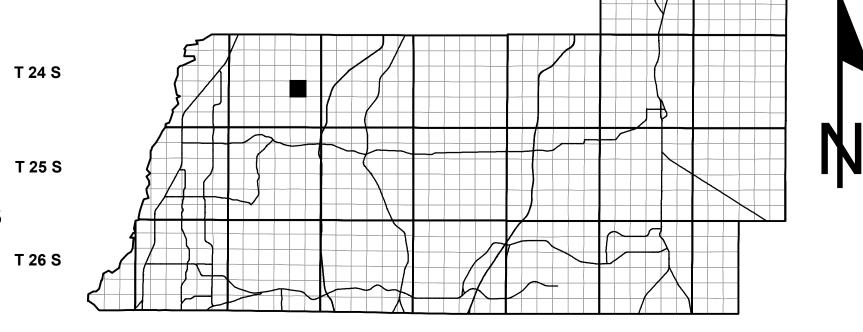

## Proj/Datum: SP/HARN

R 15 E R 21 E R 22 E R 16 E R 17 E R 19 E R 20 E R 18 E T 23 S

This map is the product of the Pasco County Property Appraiser's Office. This map was produced for assessment purposes only. There are no warranties made as to the fitness of this map for any unlisted purpose or reproduction other than the original scale.

| 1 inch = 212 feet |             |             |  |
|-------------------|-------------|-------------|--|
| 0 70 140 2        | 280 420 560 | Feet<br>700 |  |
| SECTION           | TOWNSHIP    | RANGE       |  |
| 23                | 24          | 17          |  |