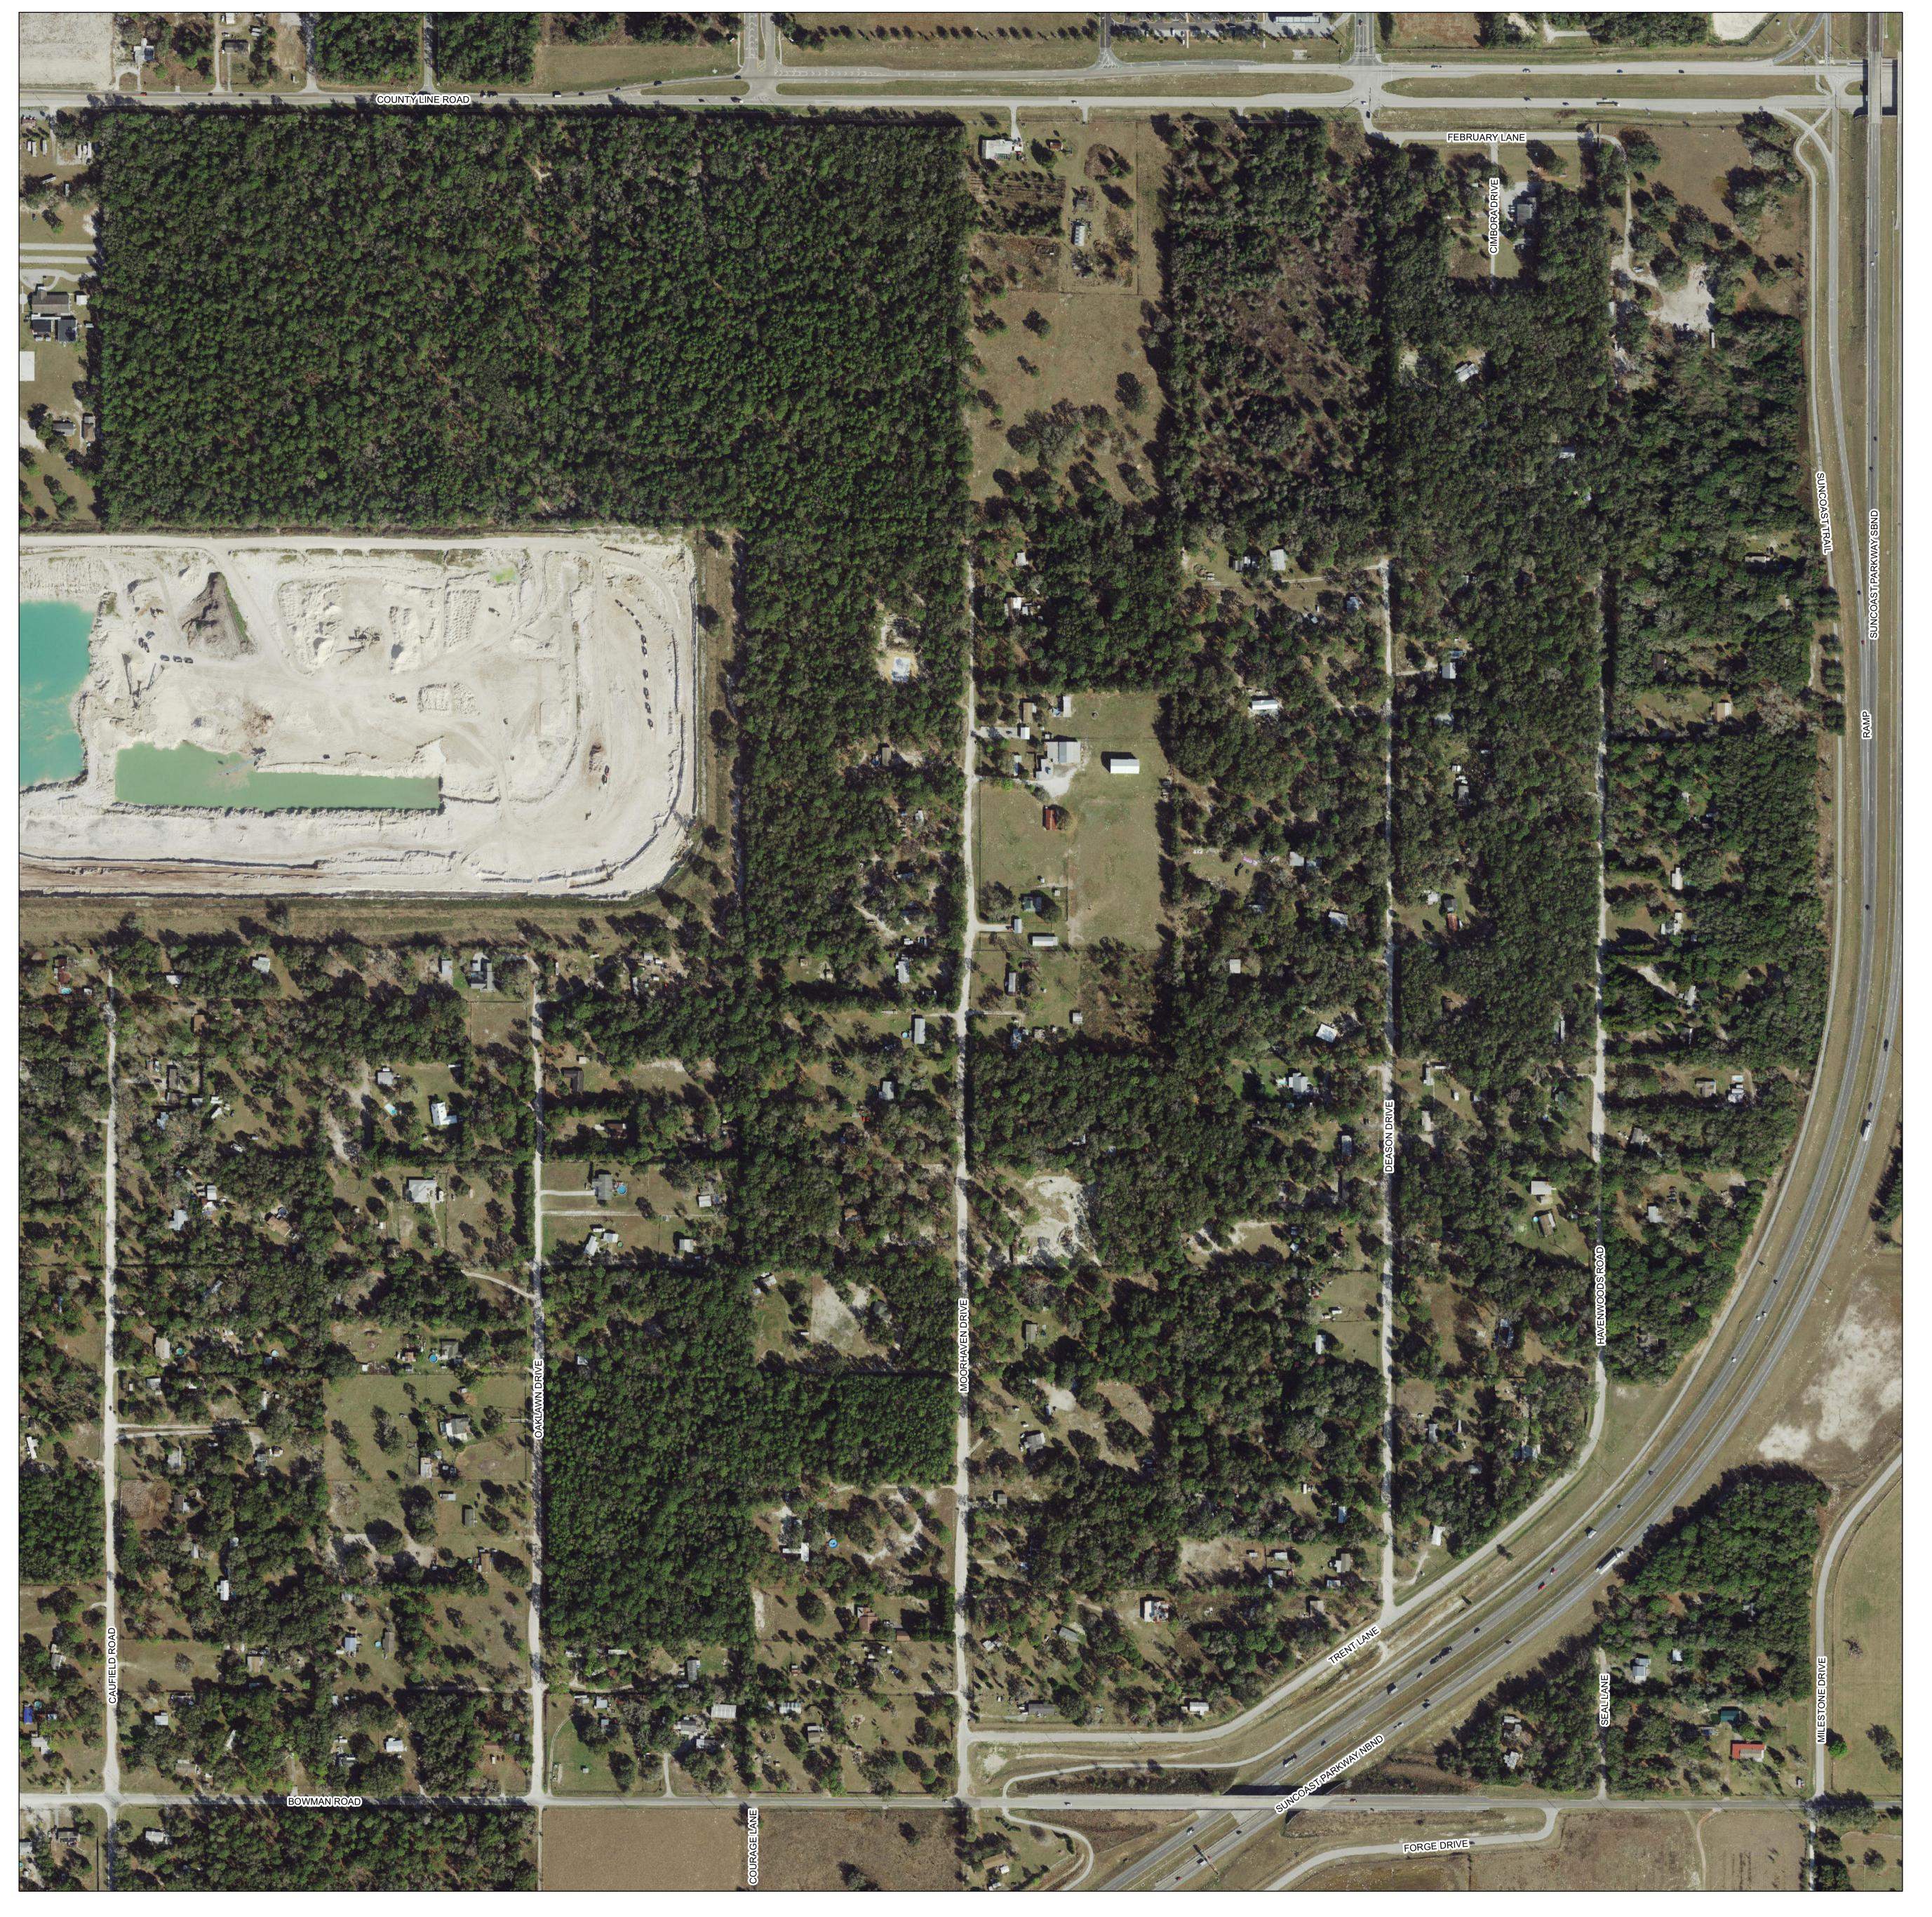

NEW PORT RICHEY
West Pasco Government Center 8731 Citizens Drive, Suite 130 New Port Richey, FL 34654-5572 (727) 847-8151 Main No. (727) 847-8013 Fax No.

Map date: September 28, 2023 Photo date: January 2023

T 26 S Source: SWFWMD Proj/Datum: SP/HARN

This map is the product of the Pasco County Property Appraiser's Office. This map was produced for assessment purposes only. There are no warranties made as to the fitness of this map for any unlisted purpose or reproduction other than the original scale.

1 inch = 209 feet

| SECTION      | TOWNSHIP    | RANGE       |
|--------------|-------------|-------------|
| <br>0 70 140 | 280 420 560 | Feet<br>700 |