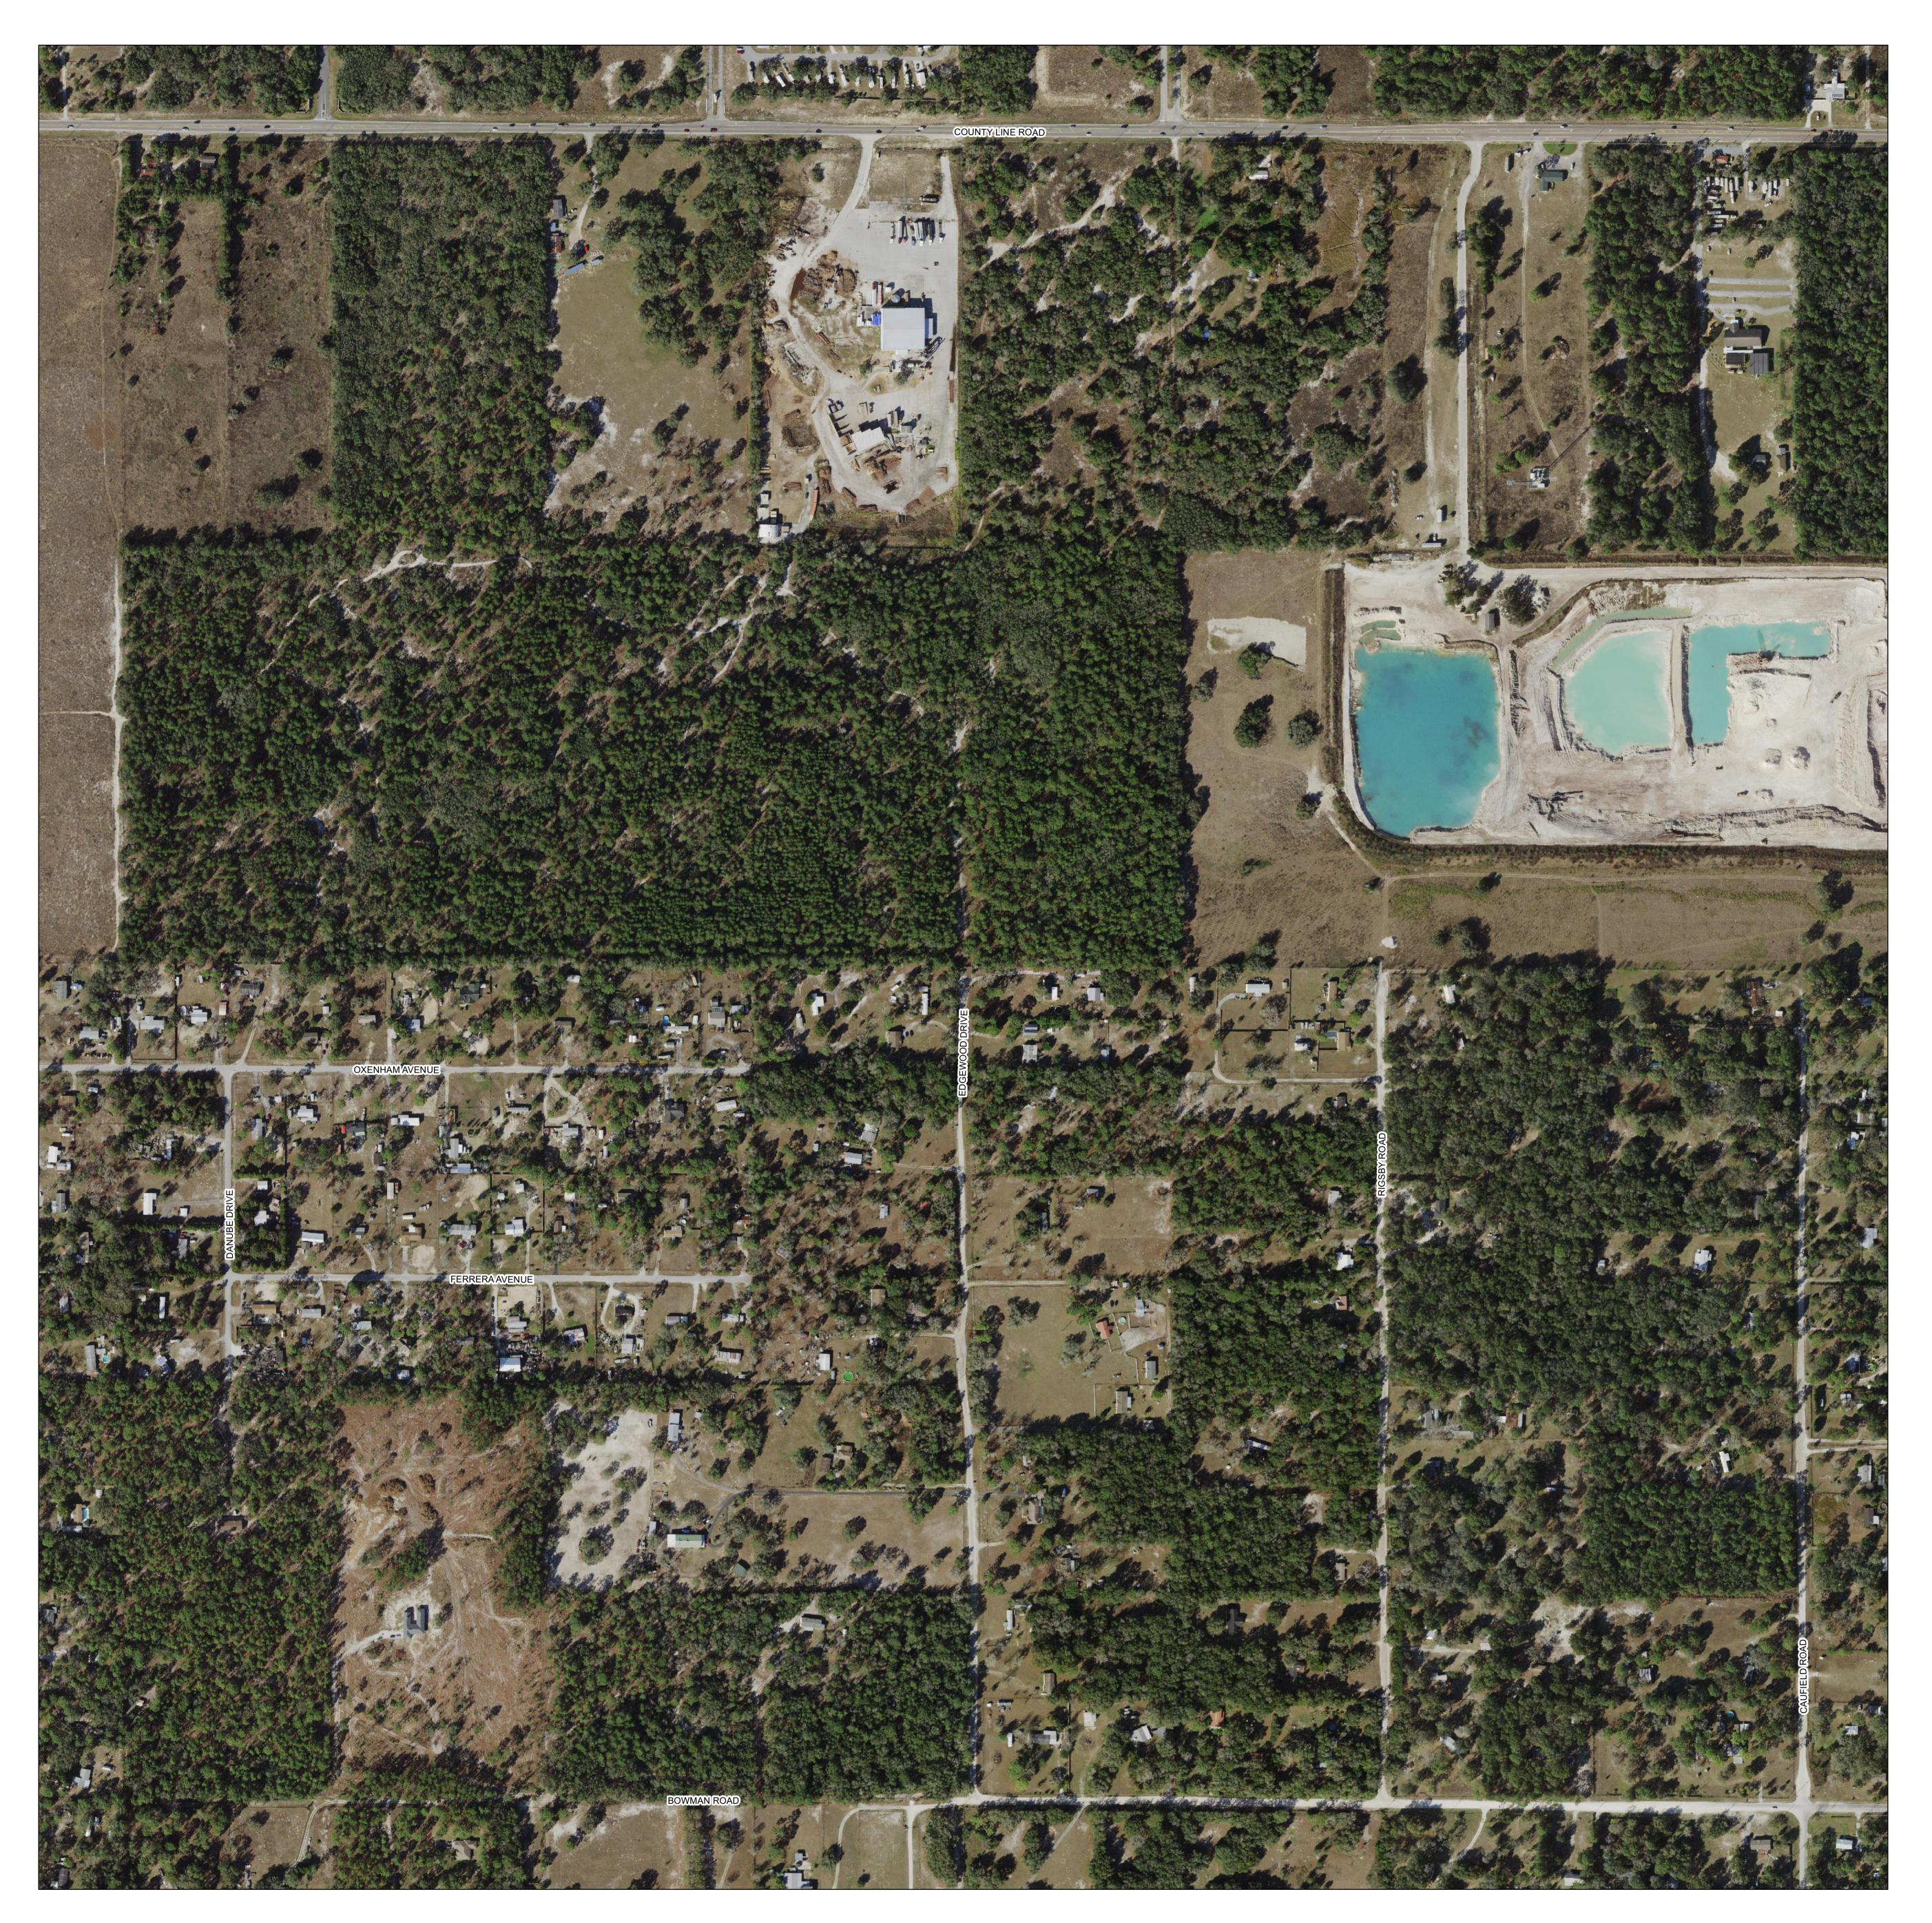

vernment Center ive, Suite 130 v, FL 34654-5572 ain No.

Map date: December 27, 2022 Photo date: January 2020

Source: SWFWMD

## Proj/Datum: SP/HARN

ſŊ

This map is the product of the Pasco County Property Appraiser's Office. This map was produced for assessment purposes only. There are no warranties made as to the fitness of this map for any unlisted purpose or reproduction other than the original scale.

| 1 inch = 209 feet |             |             |
|-------------------|-------------|-------------|
| 0 70 140          | 280 420 560 | Feet<br>700 |
| SECTION           | TOWNSHIP    | RANGE       |
| 04                | 24          | 18          |