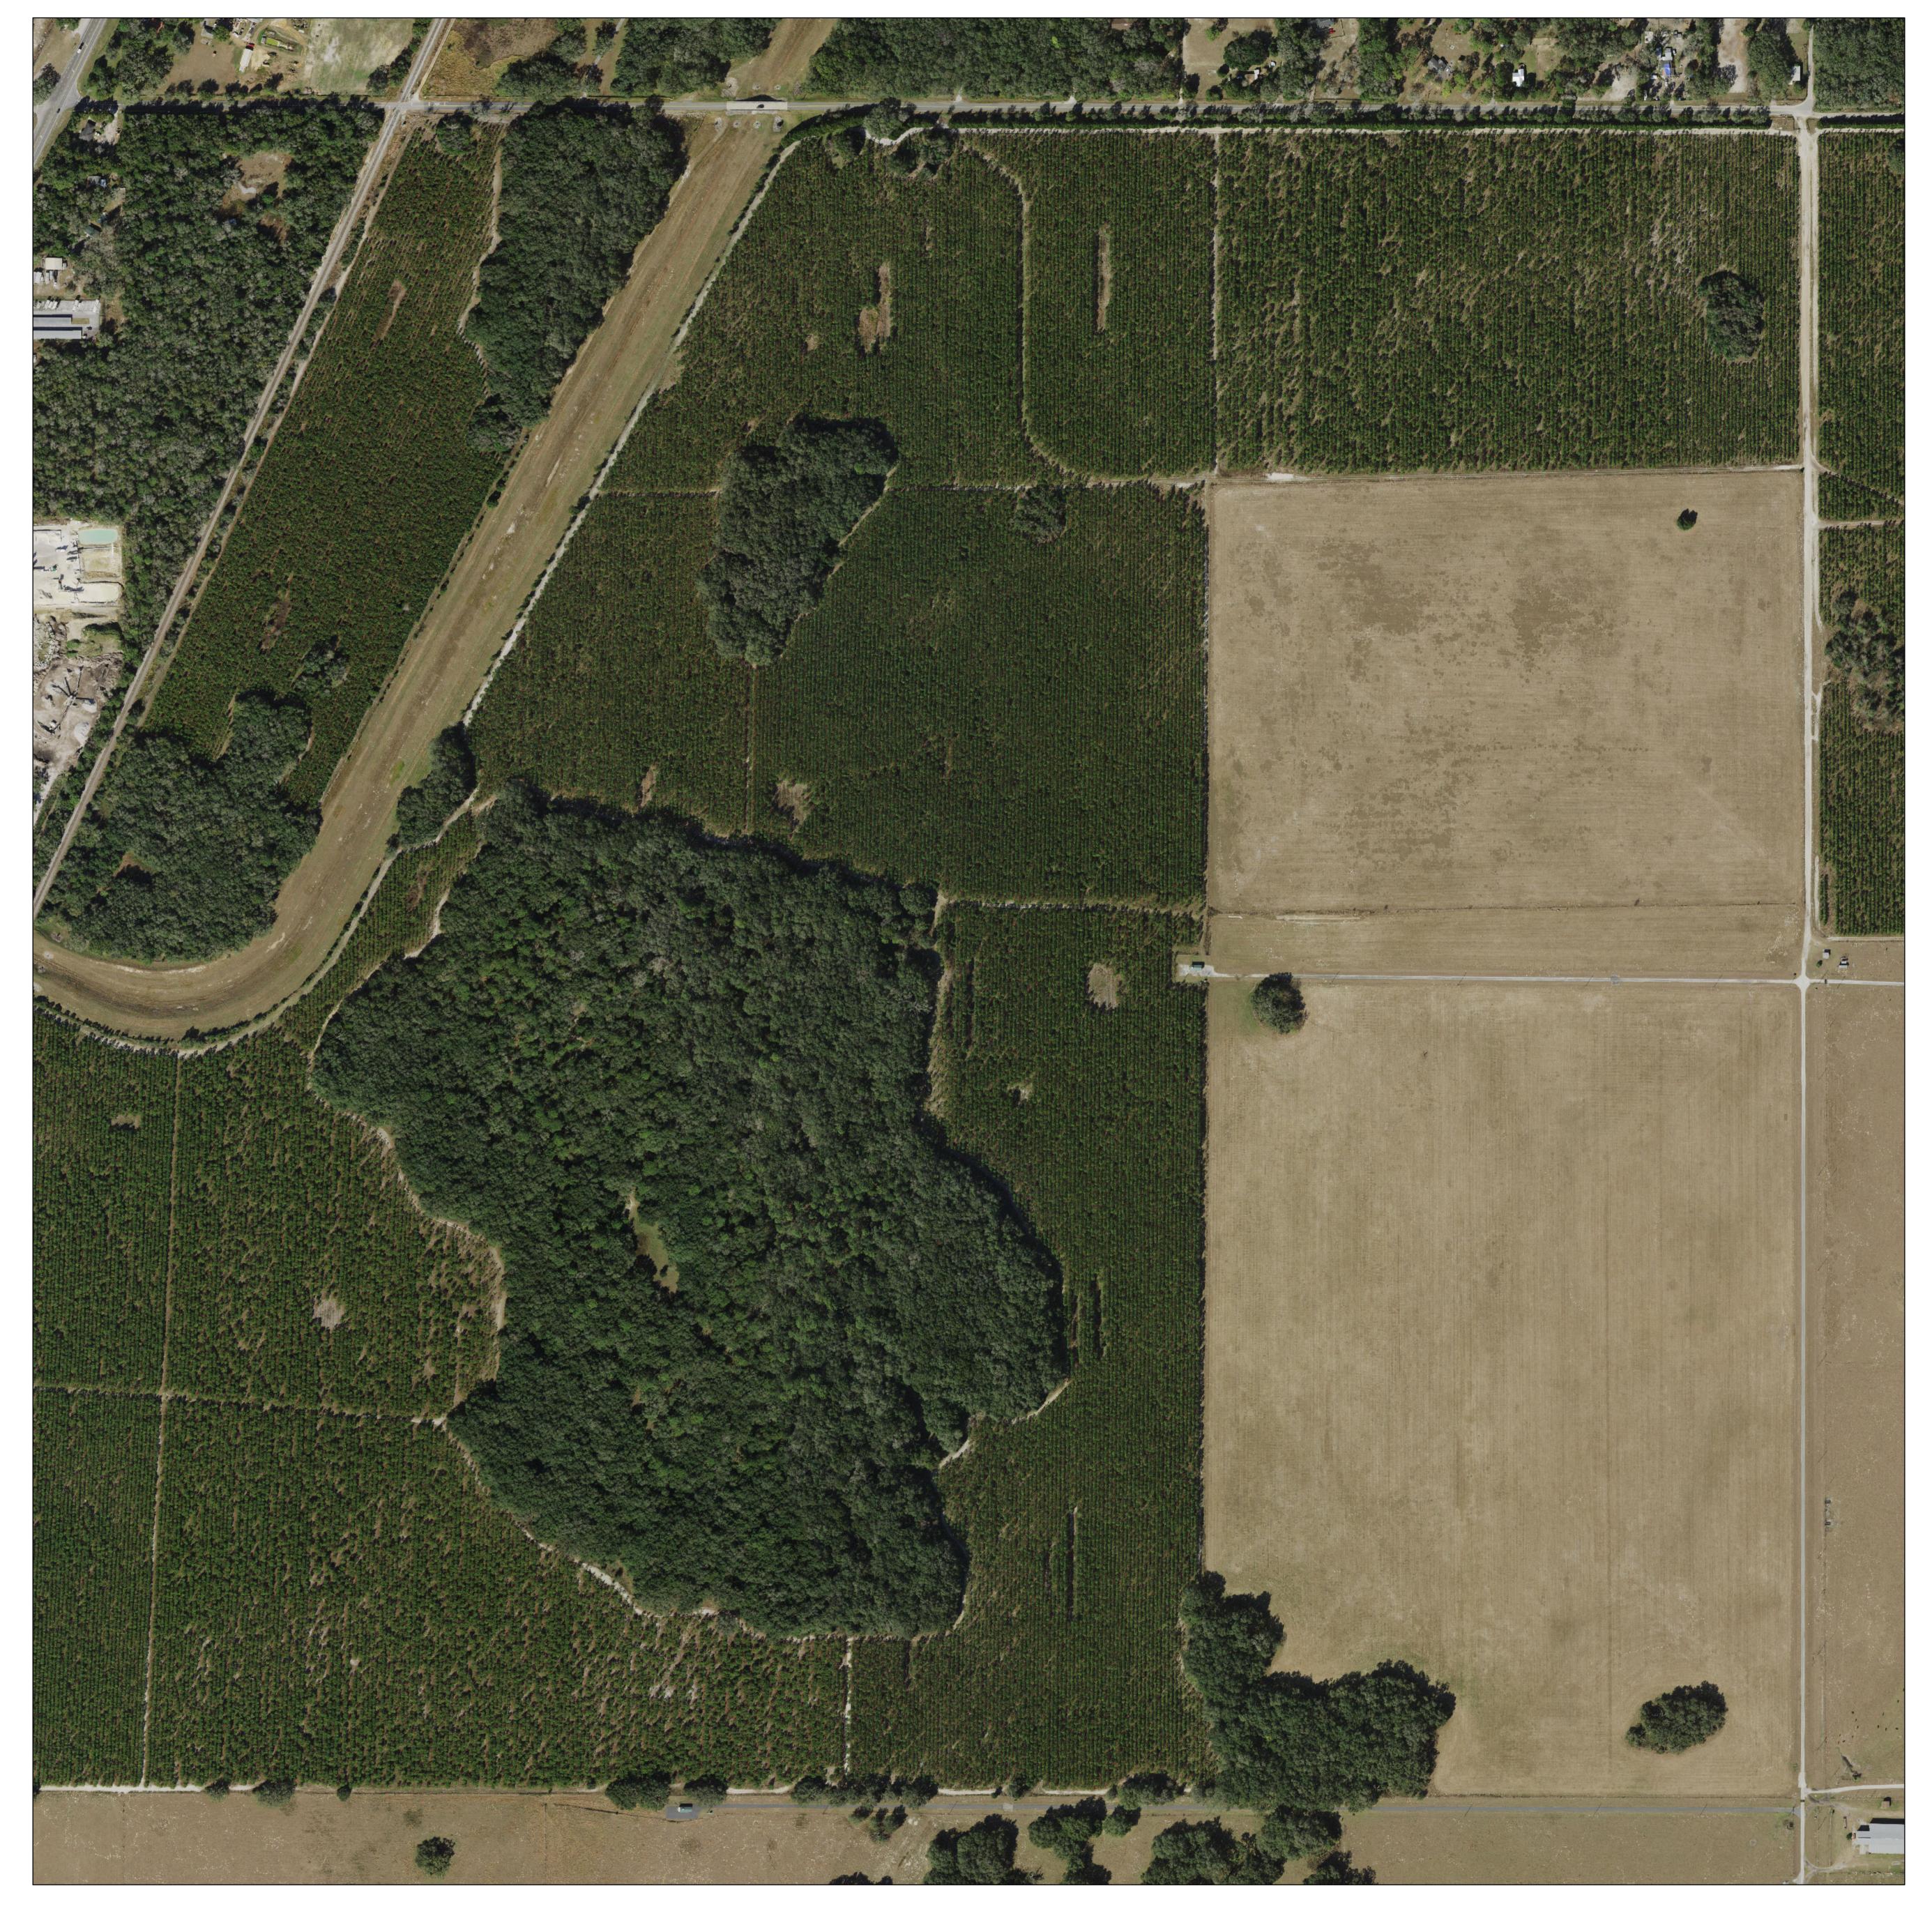

T 24 S

T 26 S

This map is the product of the Pasco County Property Appraiser's Office. This map was produced for assessment purposes only. There are no warranties made as to the fitness of this map for any unlisted purpose or reproduction other than the original scale.

1 inch = 210 feet