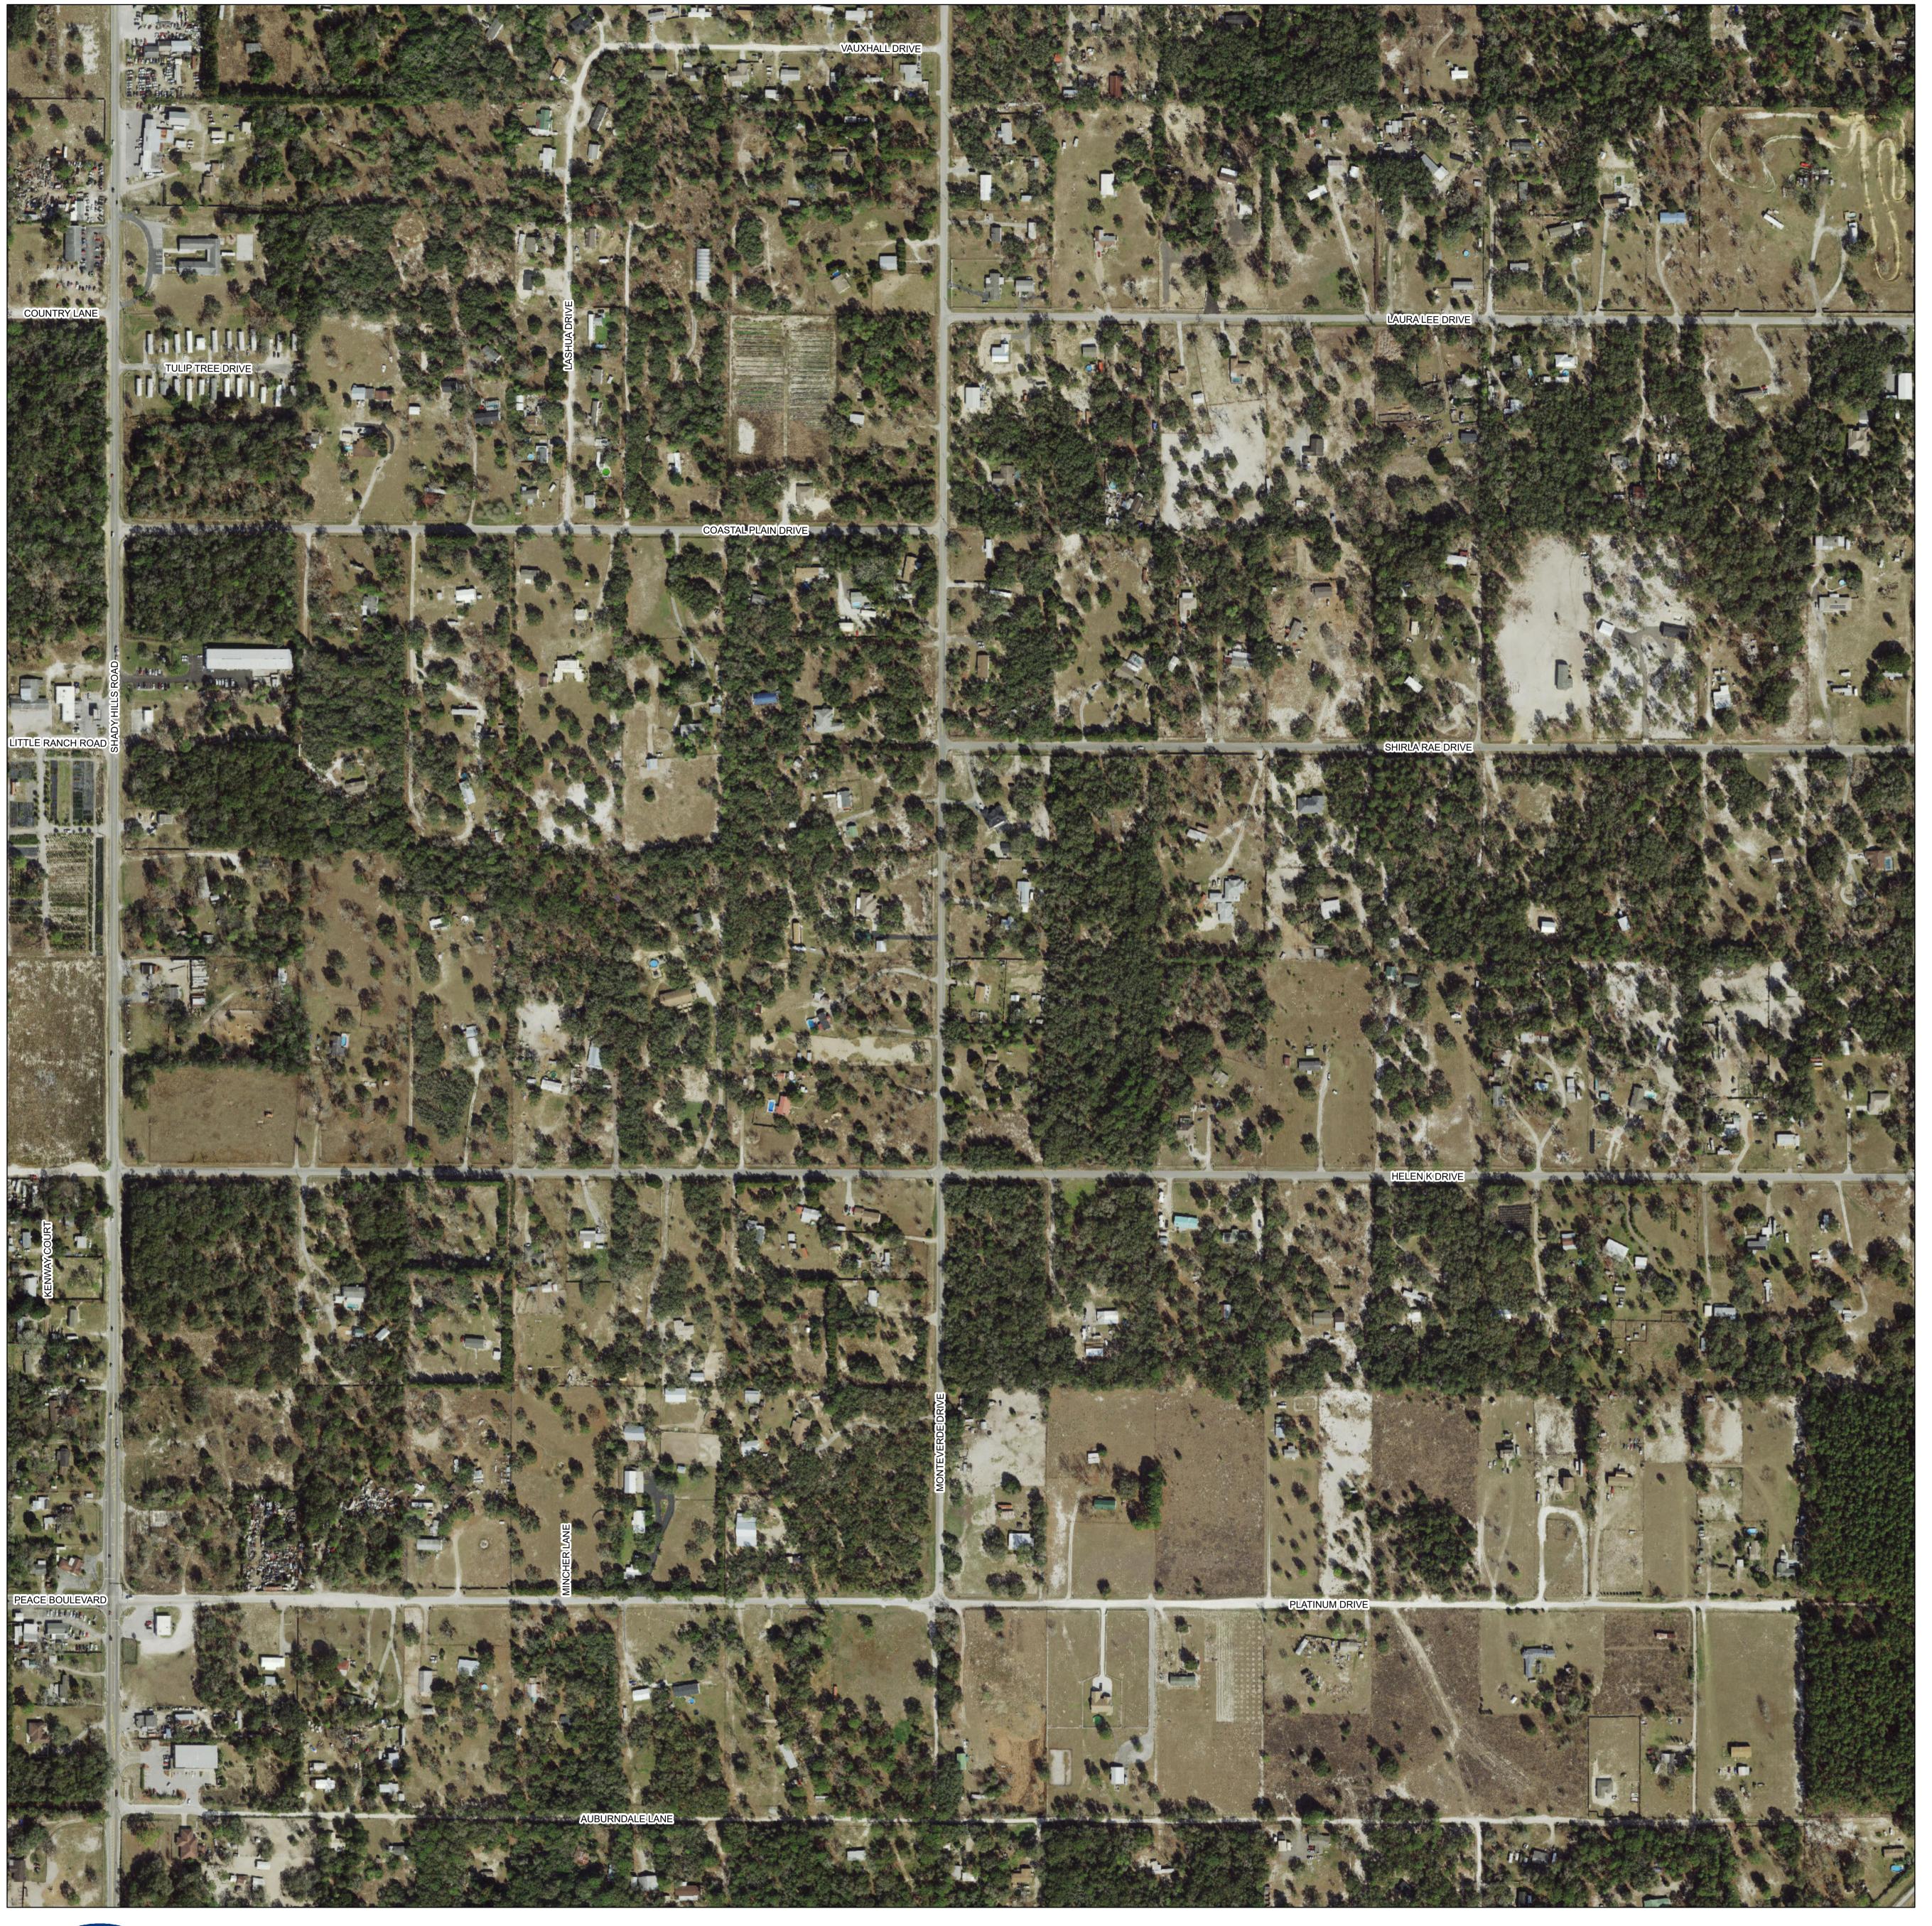

NEW PORT RICHEY
West Pasco Government Center 8731 Citizens Drive, Suite 130 New Port Richey, FL 34654-5572 (727) 847-8151 Main No. (727) 847-8013 Fax No. Map date: November 06, 2024 Photo date: January 2023 Source: SWFWMD

Proj/Datum: SP/HARN

R 15 E

R 21 E R 22 E

R 20 E

This map is the product of the Pasco County Property Appraiser's Office. This map was produced for assessment purposes only. There are no warranties made as to the fitness of this map for any unlisted purpose or reproduction other than the original scale.

1 inch = 210 feet

| SECTION | TOWNSHIP | RANGE |
|---------|----------|-------|
| 18      | 24       | 18    |

DADE CITY
East Pasco Government Center