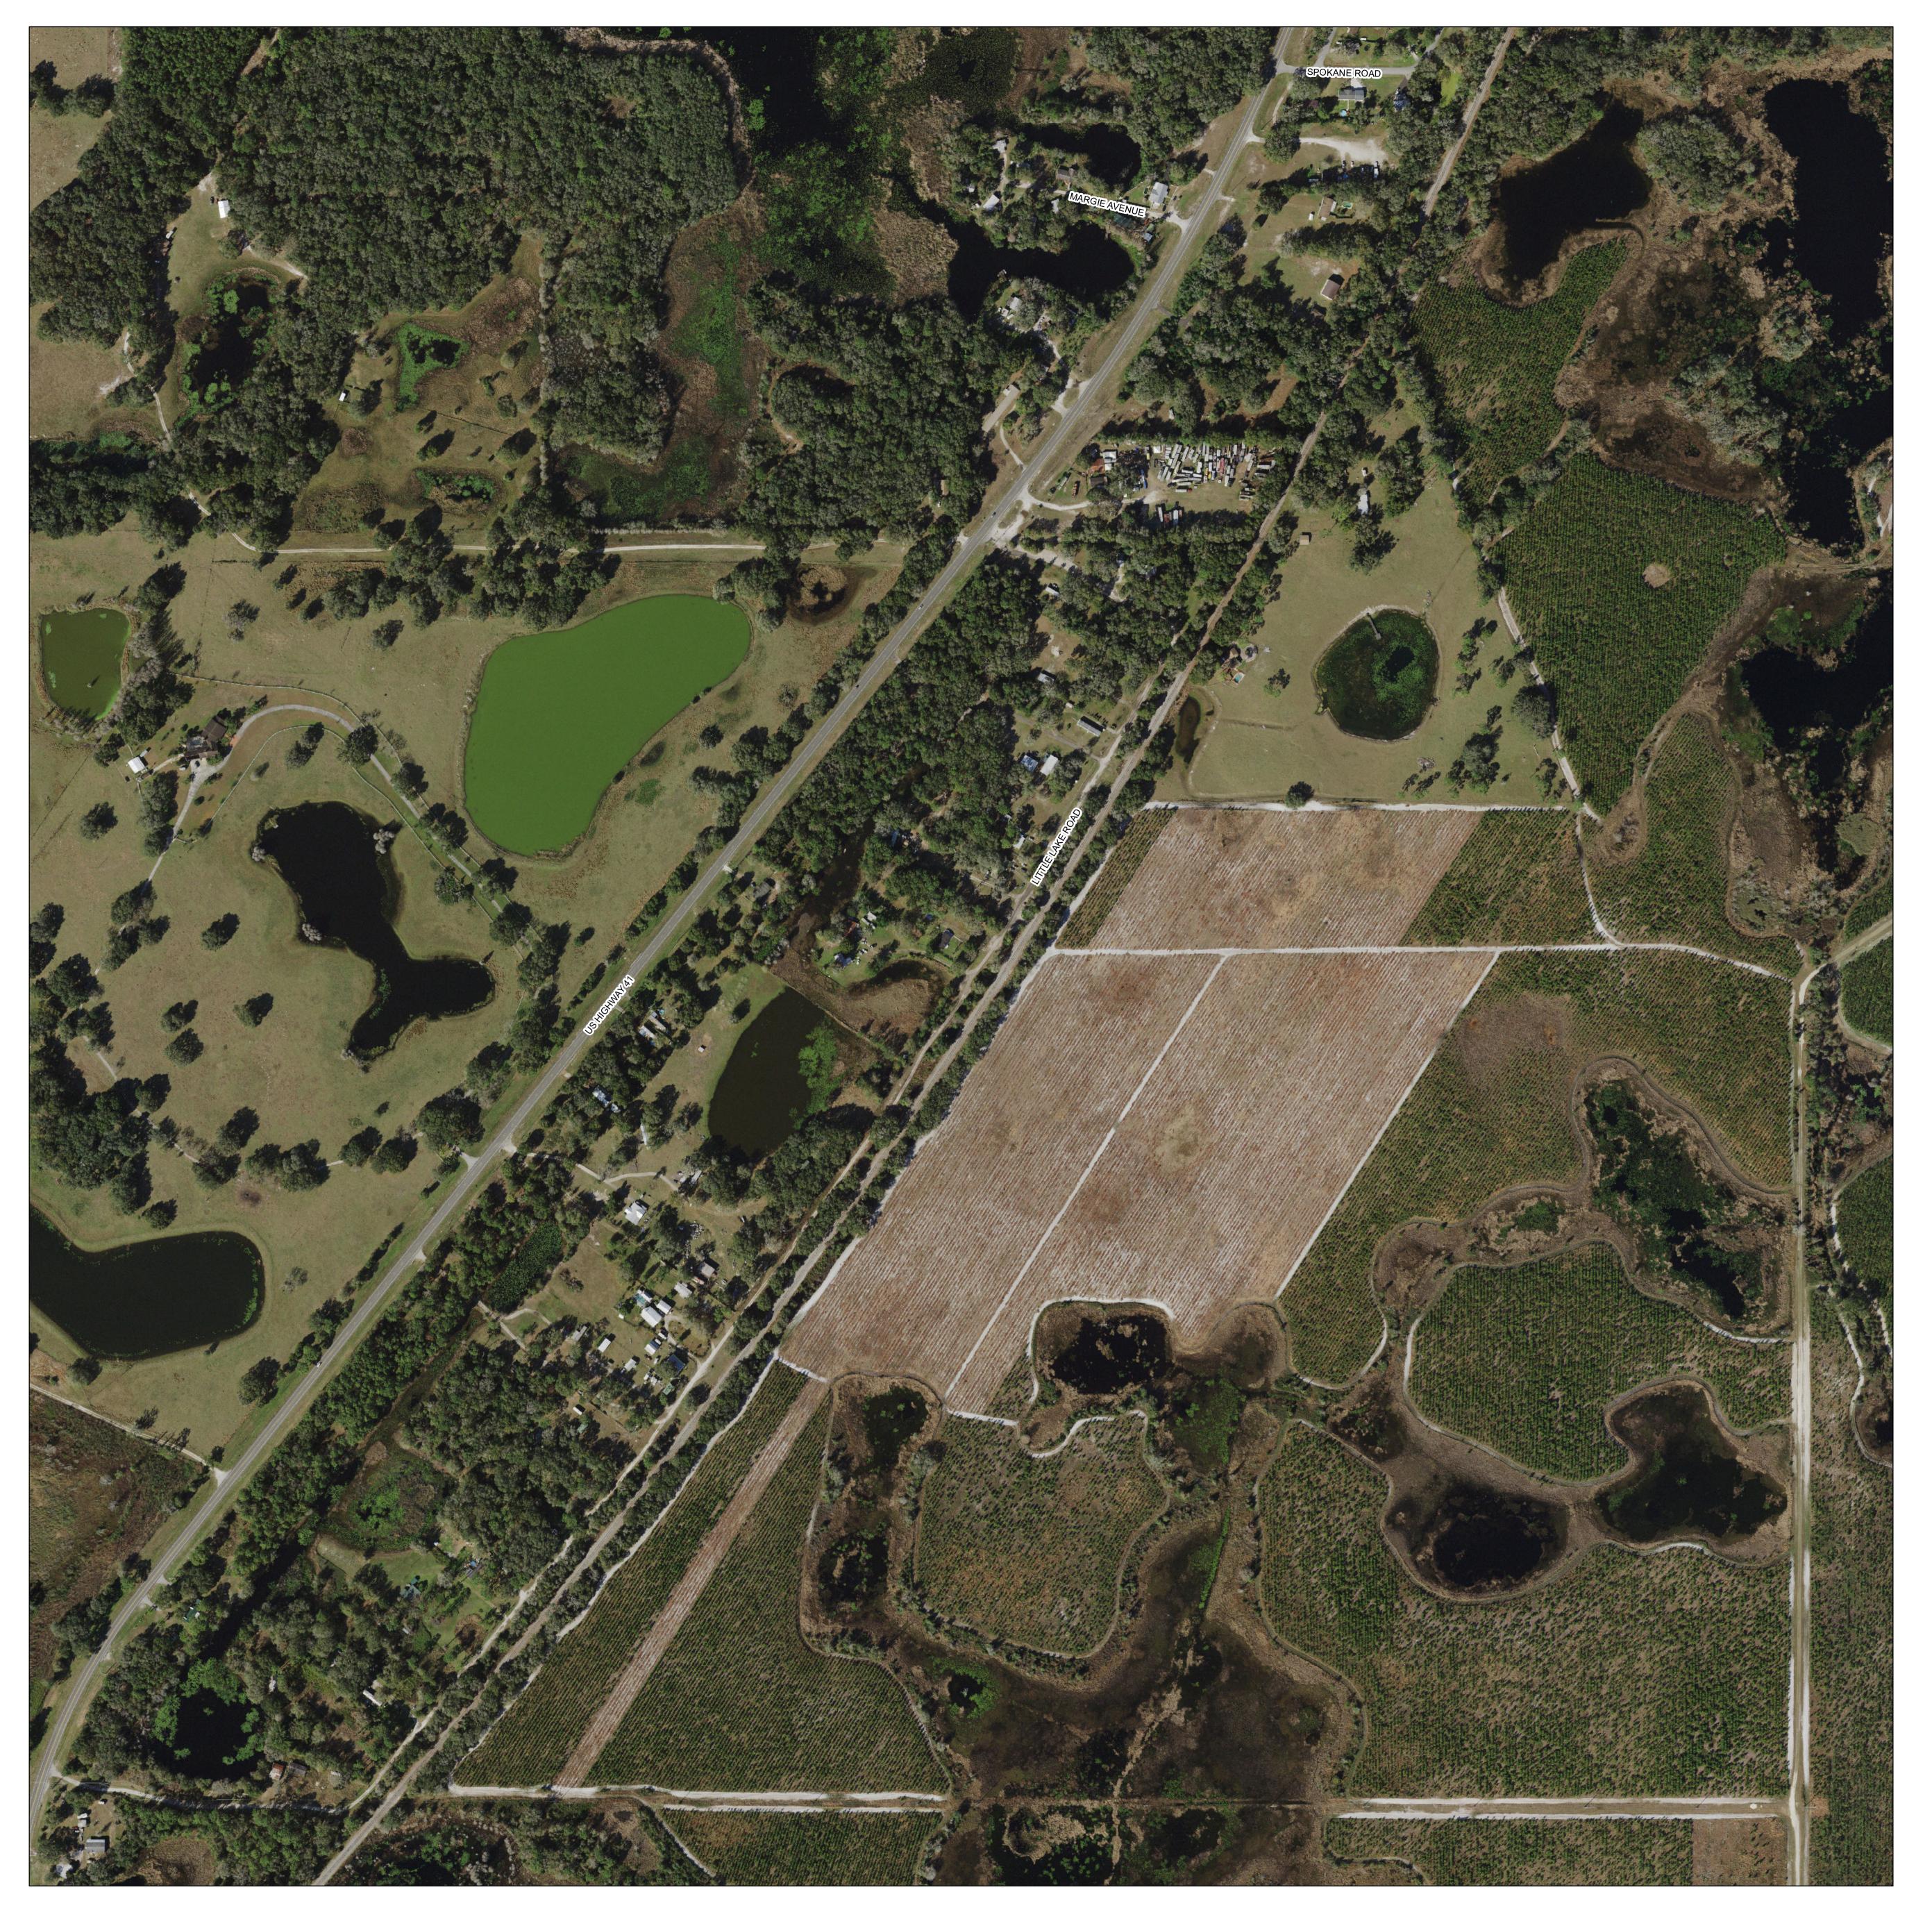

NEW PORT RICHEY
West Pasco Government Center
8731 Citizens Drive, Suite 130
New Port Richey, FL 34654-5572
(727) 847-8151 Main No.
(727) 847-8013 Fax No.

Map date: May 05, 2023
Photo date: January 2020
Source: SWFWMD
Proj/Datum: SP/HARN

T 24 S

T 26 S

This map is the product of the Pasco County Property Appraiser's Office. This map was produced for assessment purposes only. There are no warranties made as to the fitness of this map for any unlisted purpose or reproduction other than the original scale.

1 inch = 210 feet