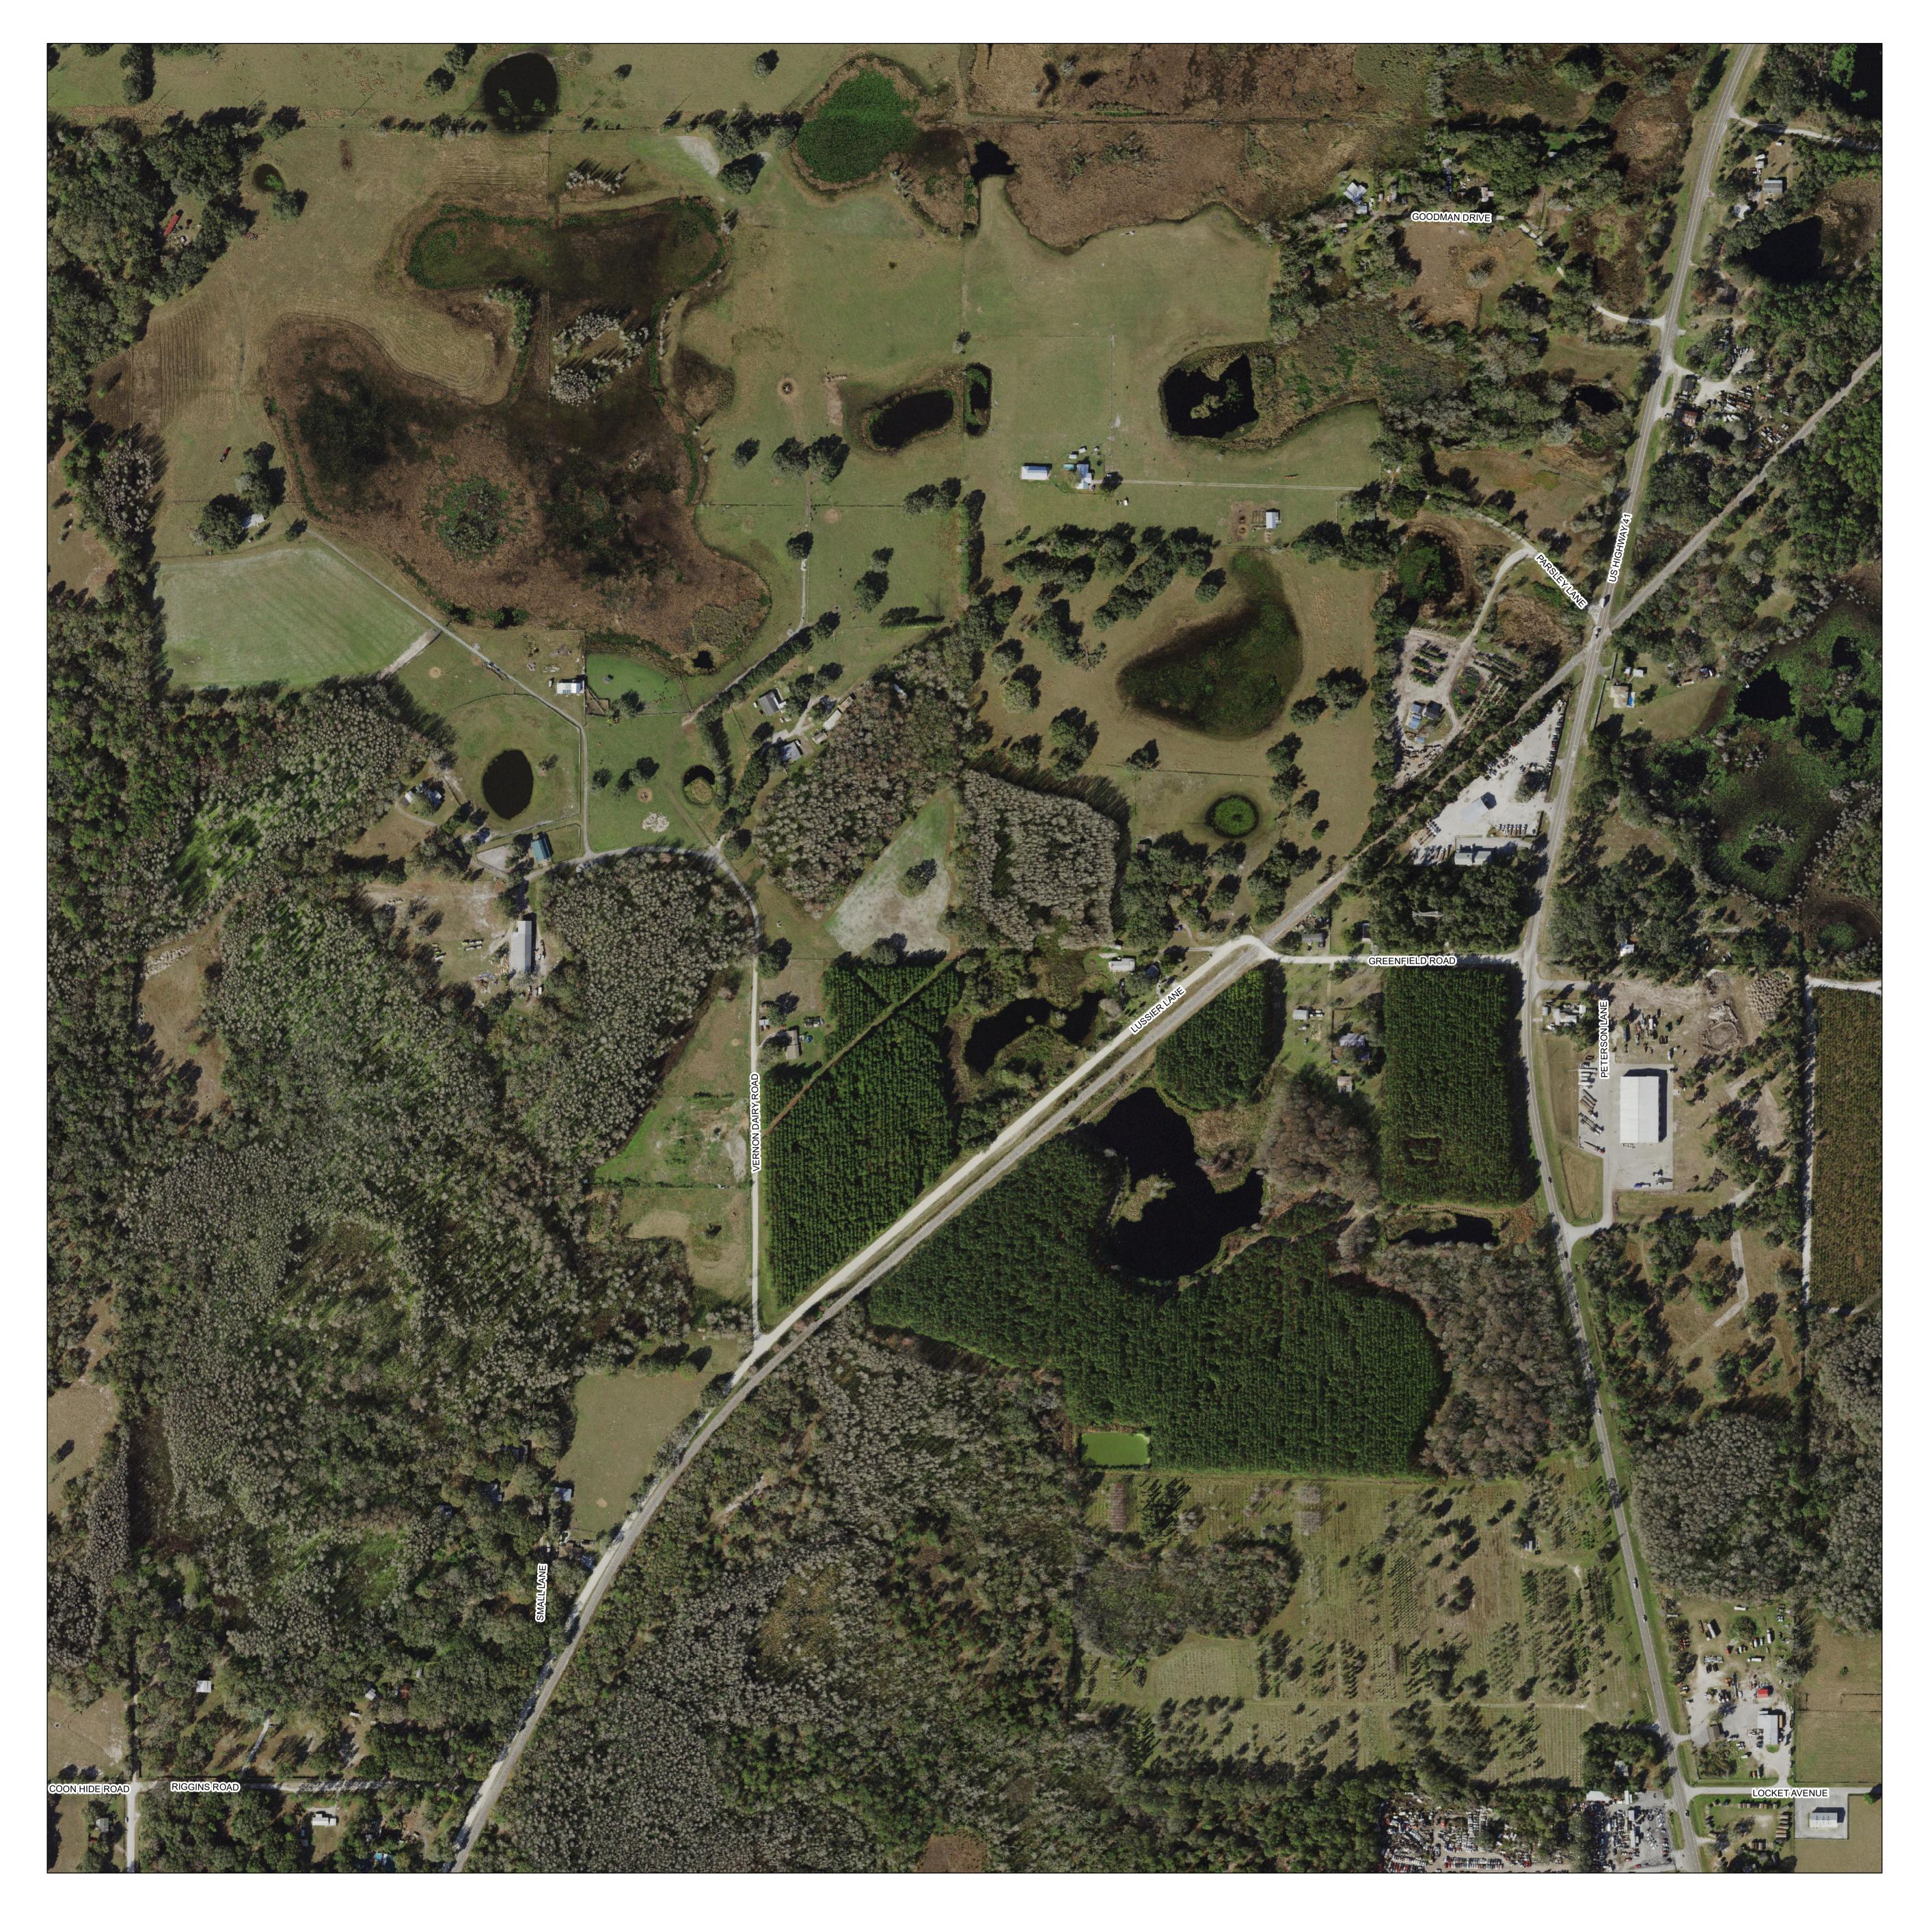

Map date: June 16, 2023

Photo date: January 2020

Source: SWFWMD

## Proj/Datum: SP/HARN

R 15 E R 16 E R 17 E R 18 E R 19 E R 20 E R 21 E R 22 E T 23 S

This map is the product of the Pasco County Property Appraiser's Office. This map was produced for assessment purposes only. There are no warranties made as to the fitness of this map for any unlisted purpose or reproduction other than the original scale.

| 1 inch = 208 feet |             |             |
|-------------------|-------------|-------------|
| 0 70 140          | 280 420 560 | Feet<br>700 |
| SECTION           | TOWNSHIP    | RANGE       |
| 33                | 24          | 18          |