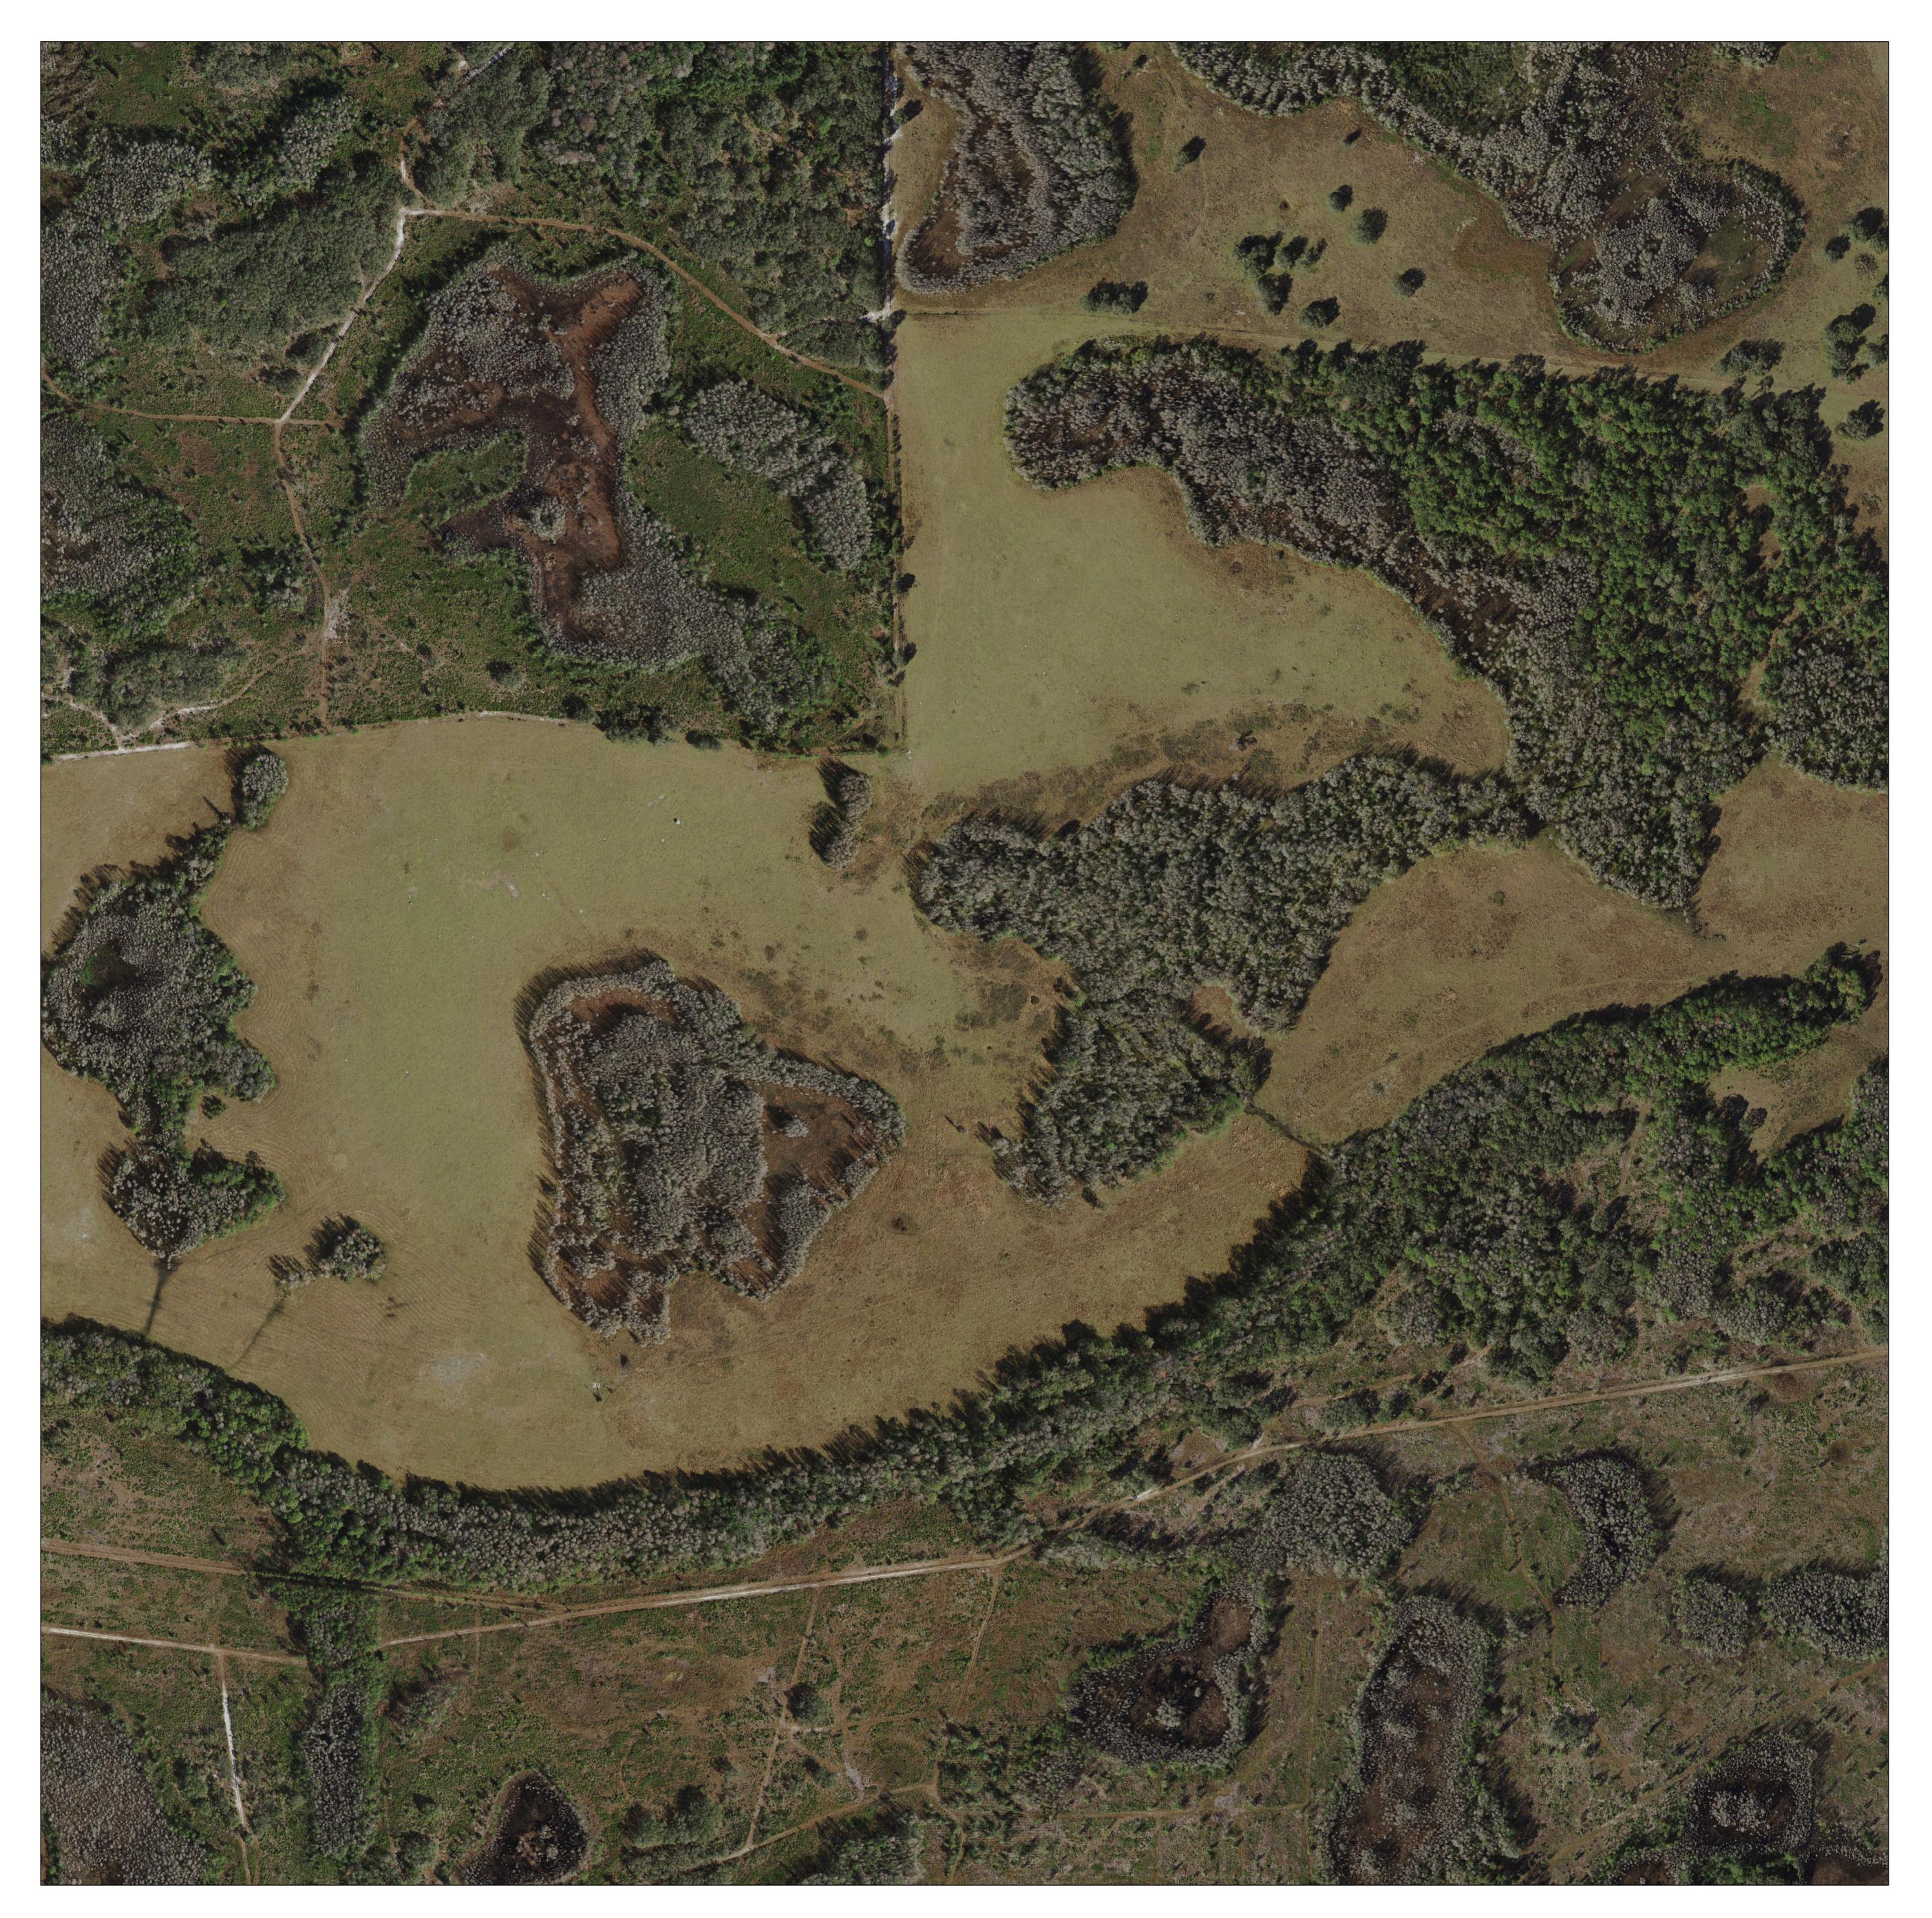

Map date: May 01, 2023

Photo date: January 2020

Source: SWFWMD

## Proj/Datum: SP/HARN

R 15 E R 16 E R 17 E R 18 E R 19 E R 20 E R 21 E R 22 E T 23 S

This map is the product of the Pasco County Property Appraiser's Office. This map was produced for assessment purposes only. There are no warranties made as to the fitness of this map for any unlisted purpose or reproduction other than the original scale.

| 1 inch = 209 feet |             |             |
|-------------------|-------------|-------------|
| 0 70 140          | 280 420 560 | Feet<br>700 |
| SECTION           | TOWNSHIP    | RANGE       |
| 20                | 25          | 18          |