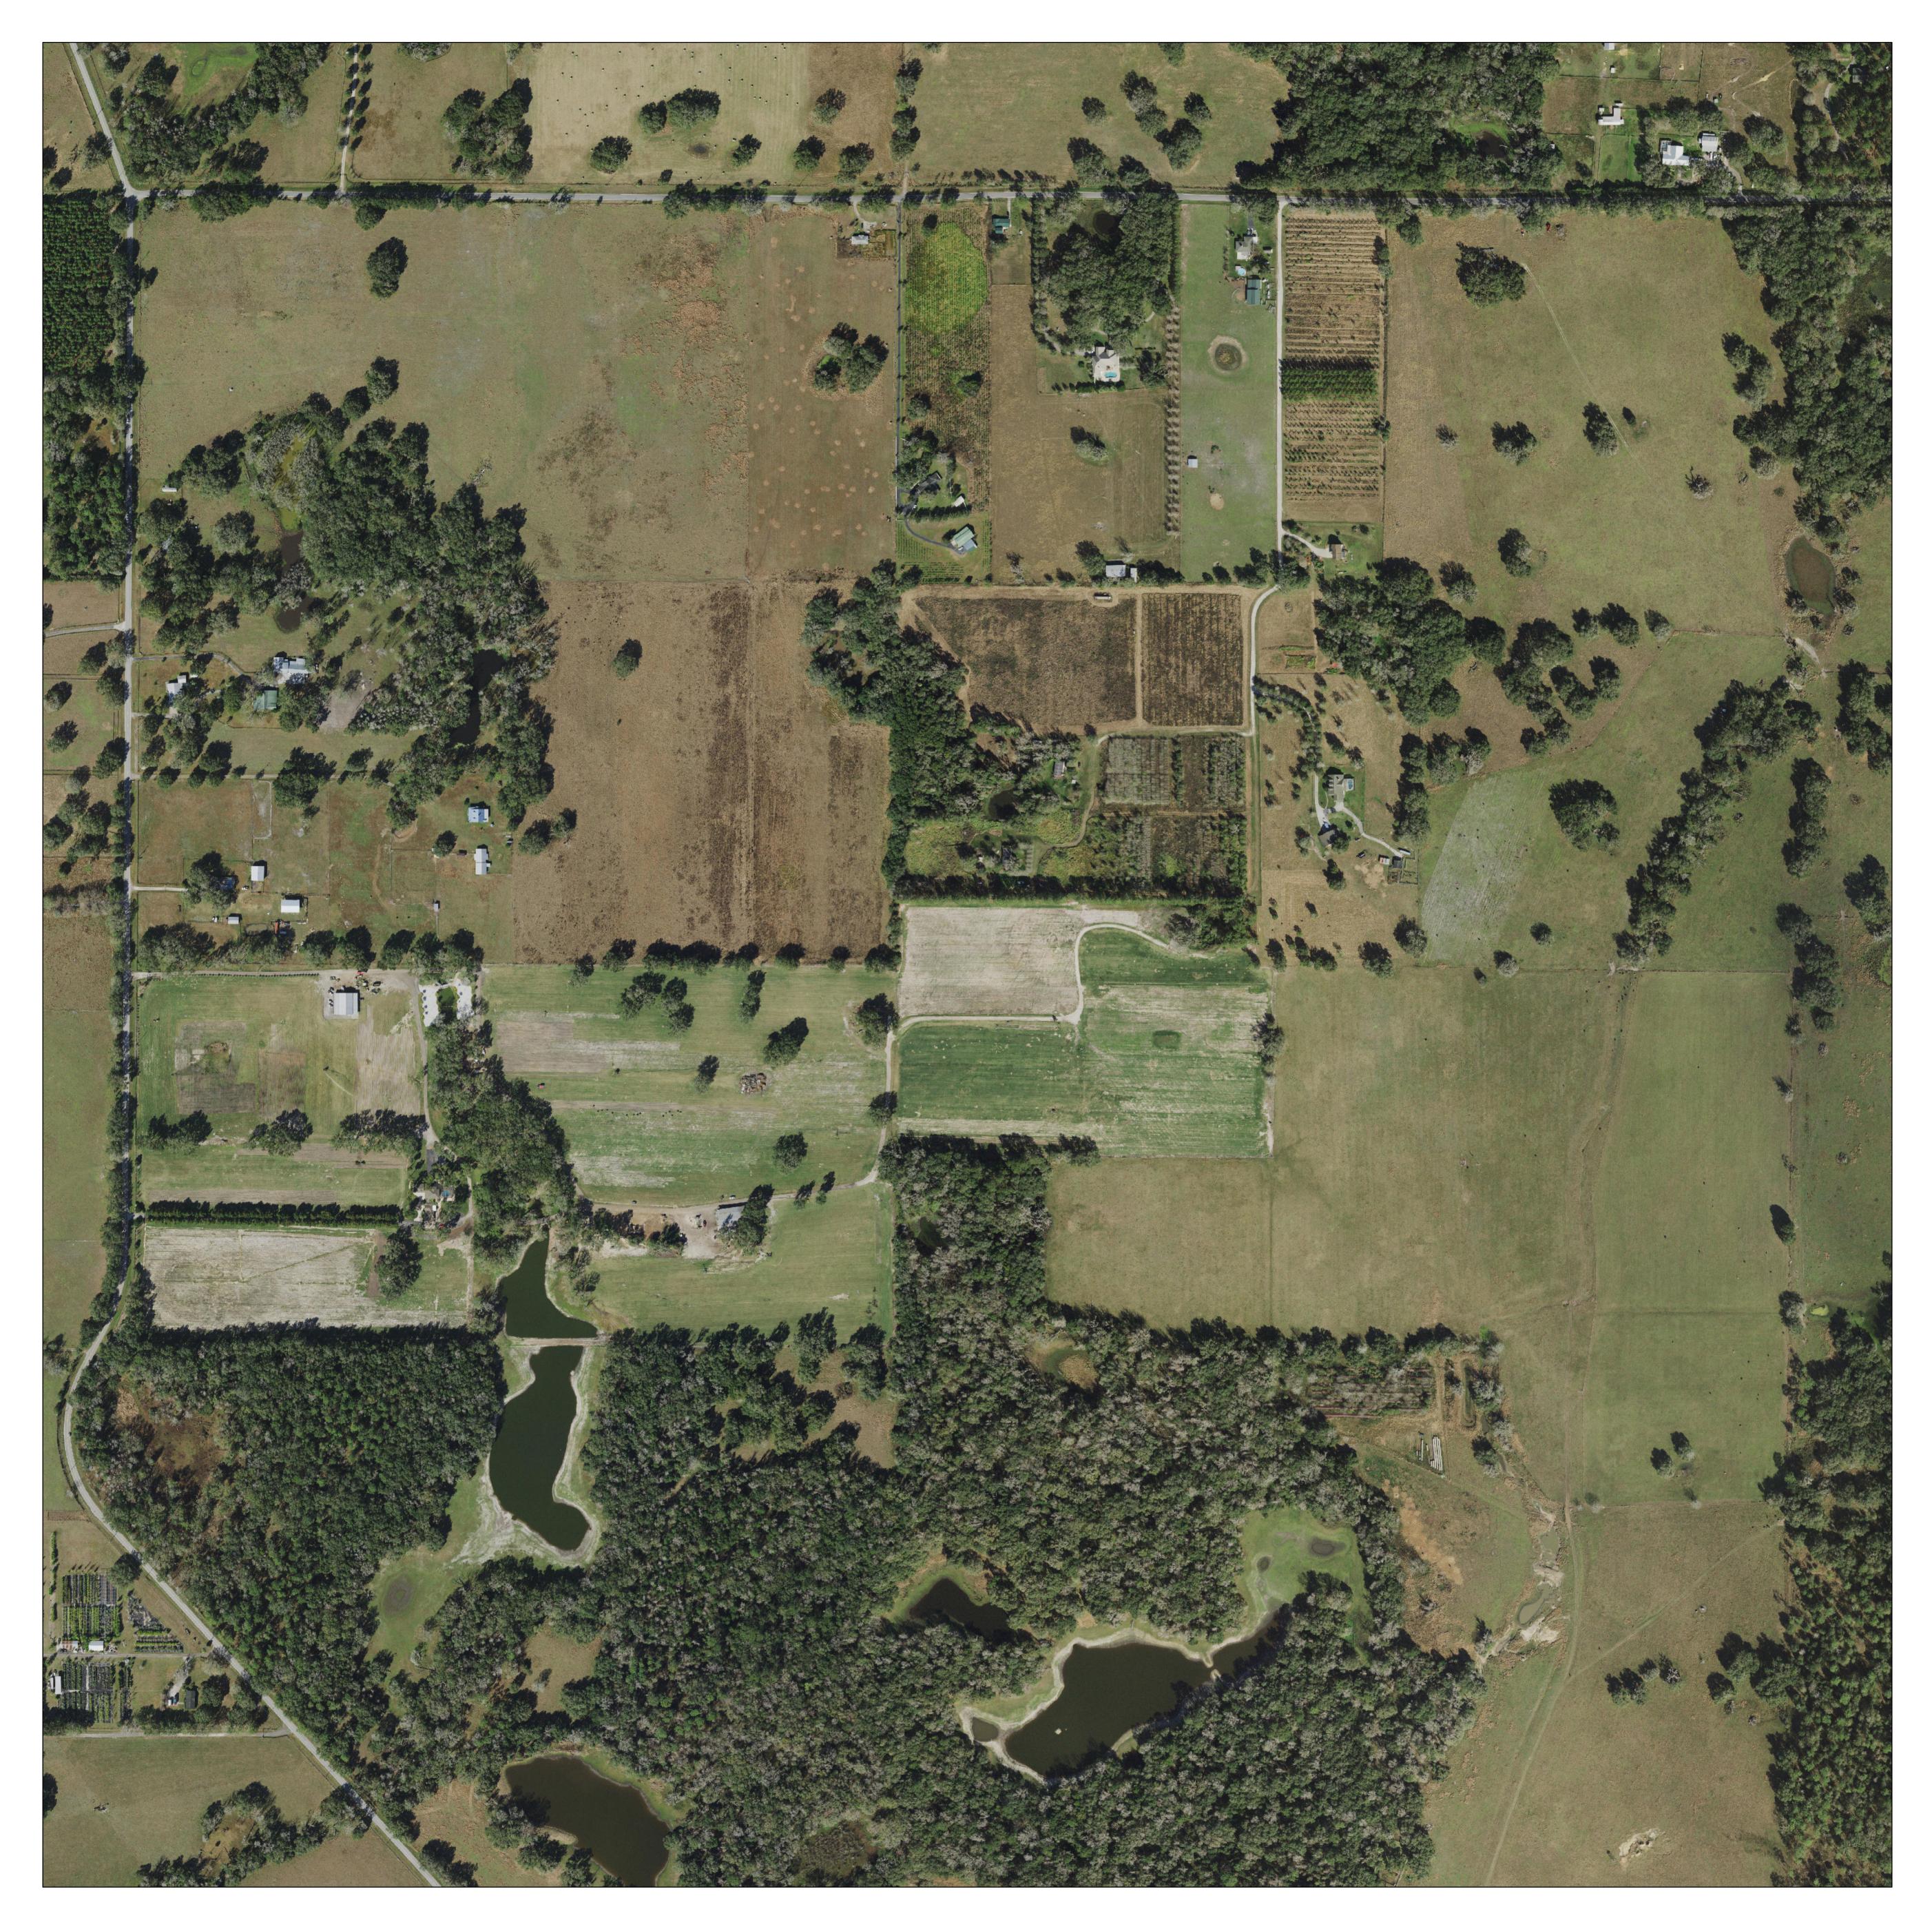

Map date: January 11, 2021

Photo date: January 2020

Source: SWFWMD

## Proj/Datum: SP/HARN

This map is the product of the Pasco County Property Appraiser's Office. This map was produced for assessment purposes only. There are no warranties made as to the fitness of this map for any unlisted purpose or reproduction other than the original scale.

| 1 inch = 229 feet |            |             |
|-------------------|------------|-------------|
| 0 75 150 3        | 00 450 600 | Feet<br>750 |
| SECTION           | TOWNSHIP   | RANGE       |
| 13                | 24         | 19          |

R 15 E R 16 E R 17 E R 18 E R 19 E R 20 E R 21 E R 22 E T 23 S