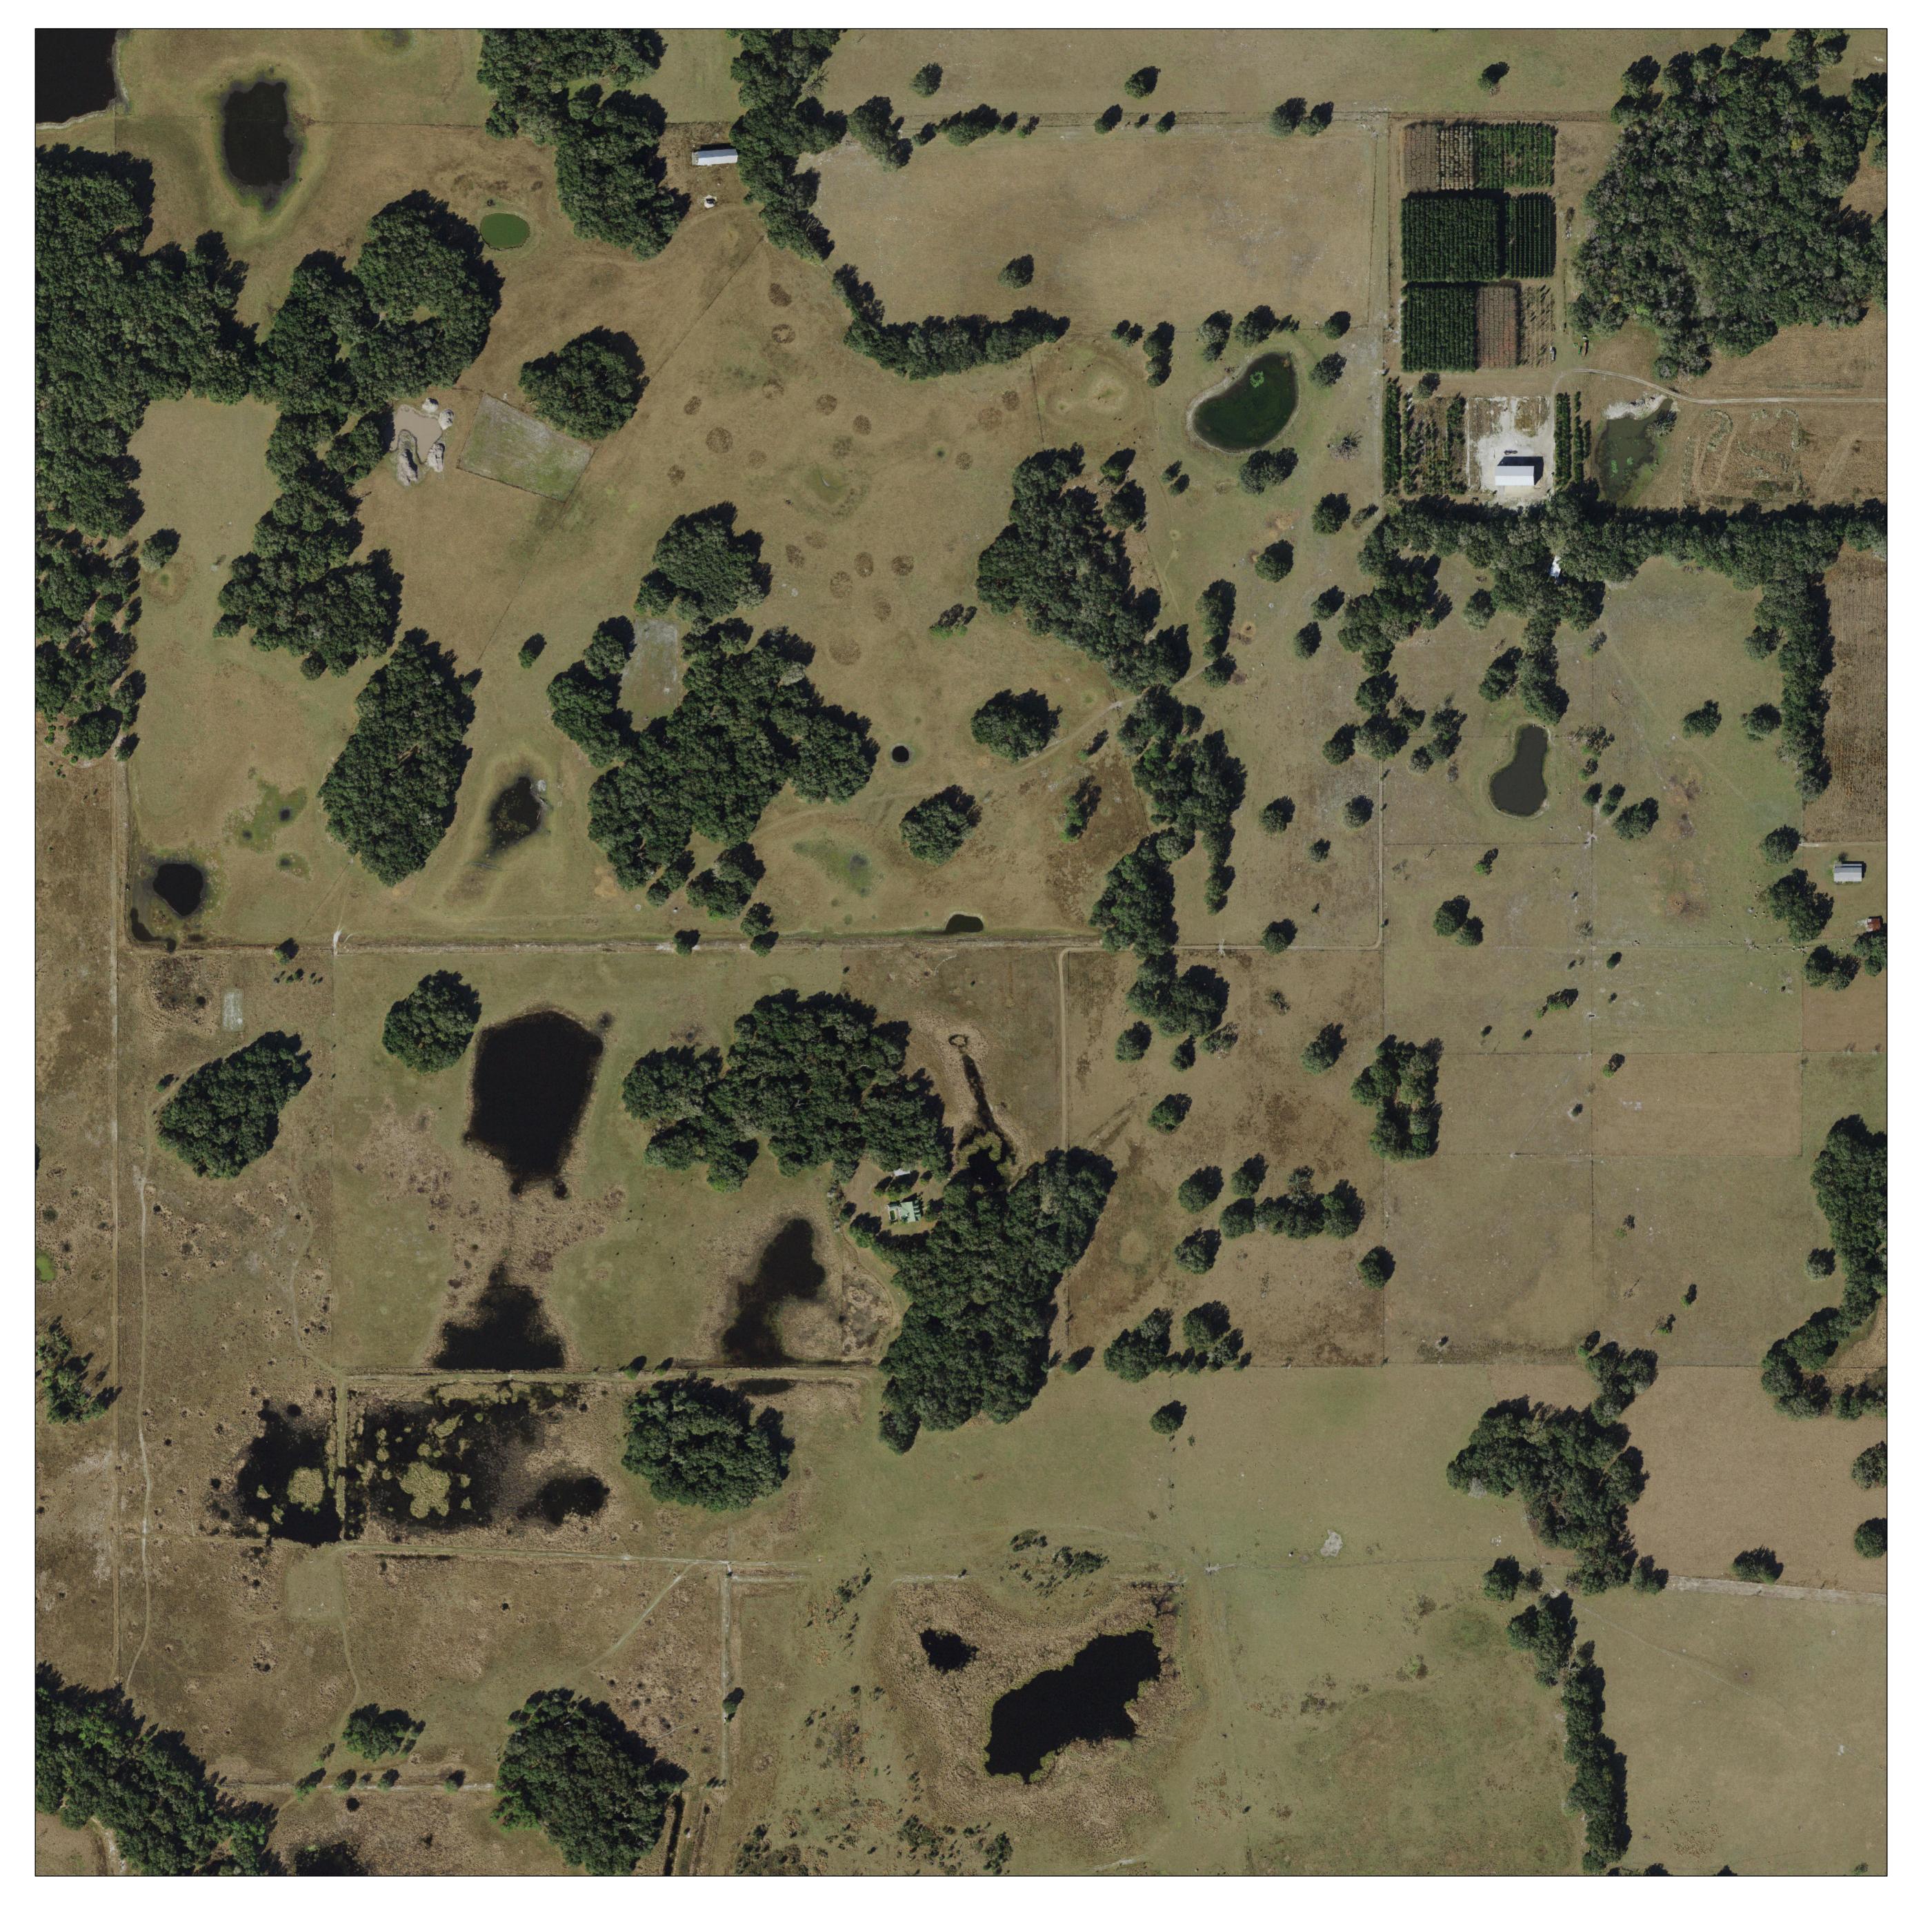

This map is the product of the Pasco County Property Appraiser's Office. This map was produced for assessment purposes only. There are no warranties made as to the fitness of this map for any unlisted purpose or reproduction other than the original scale.

1 inch = 208 feet

| 26       | 24          | 19    |
|----------|-------------|-------|
| SECTION  | TOWNSHIP    | RANGE |
| 0 70 140 | 280 420 560 | 700   |