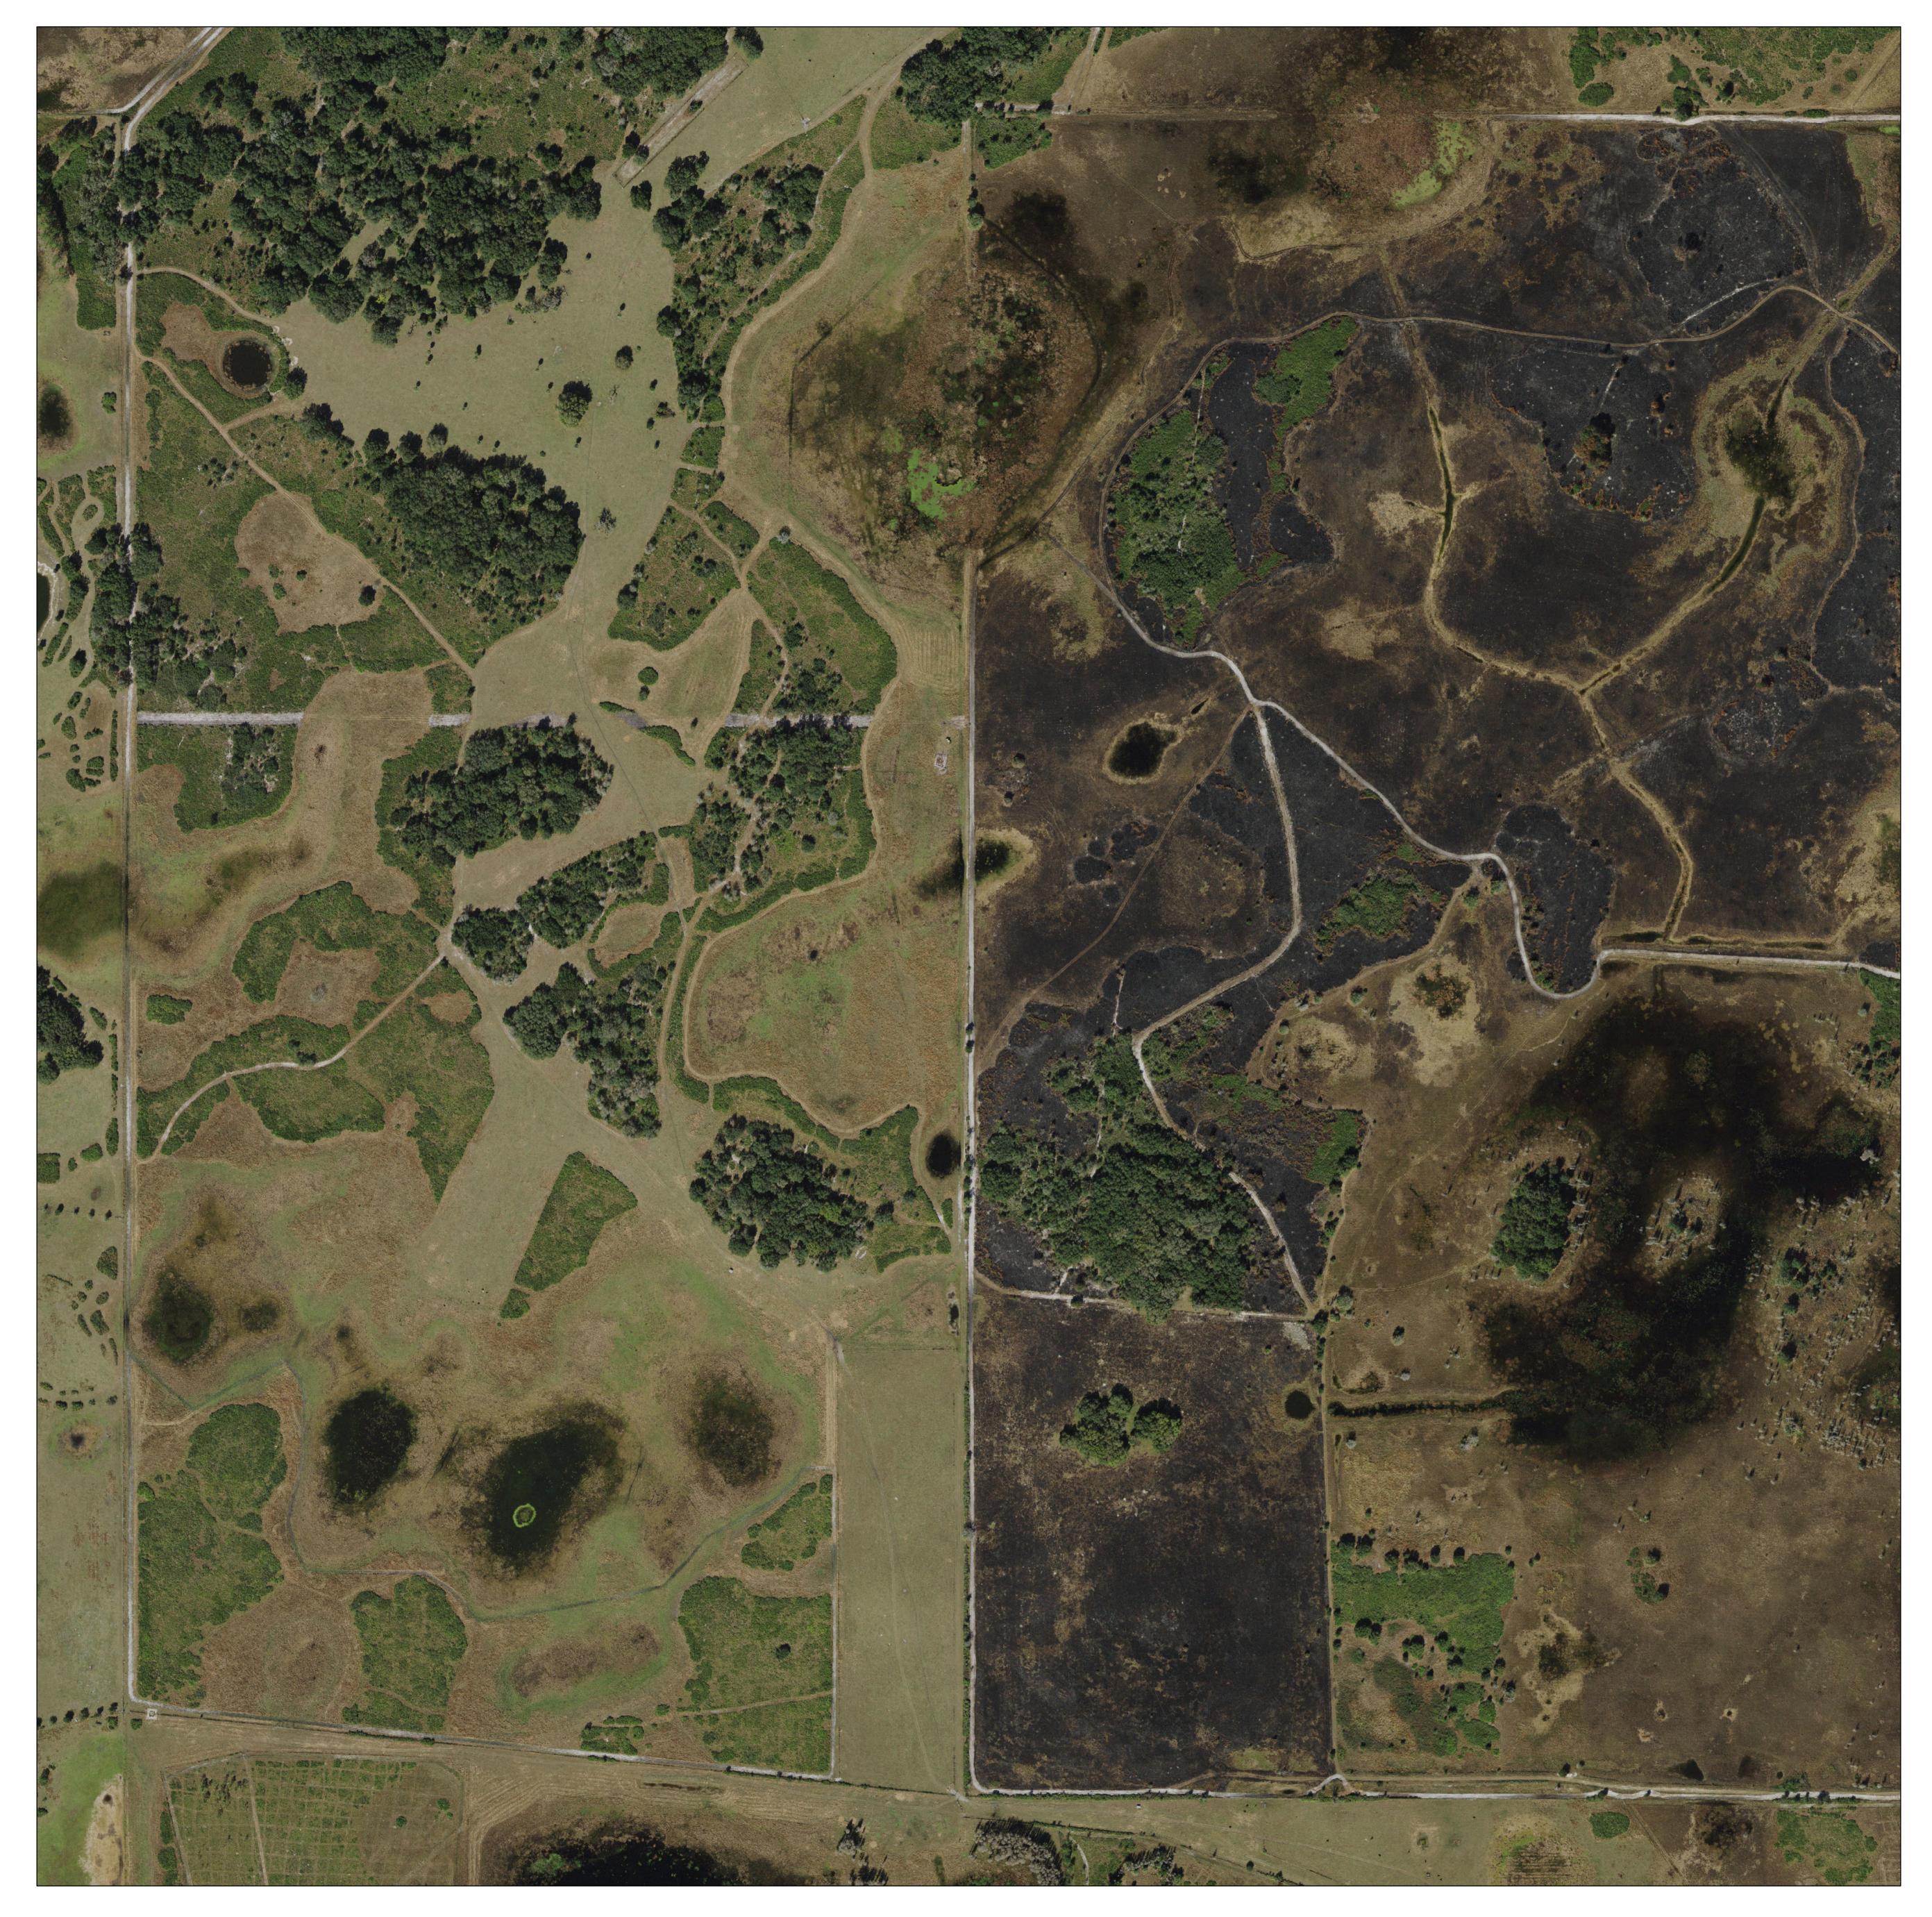

Map date: January 12, 2021 Photo date: January 2020 Source: SWFWMD

Proj/Datum: SP/HARN

This map is the product of the Pasco County Property Appraiser's Office. This map was produced for assessment purposes only. There are no warranties made as to the fitness of this map for any unlisted purpose or reproduction other than the original scale.

1 inch = 210 feet