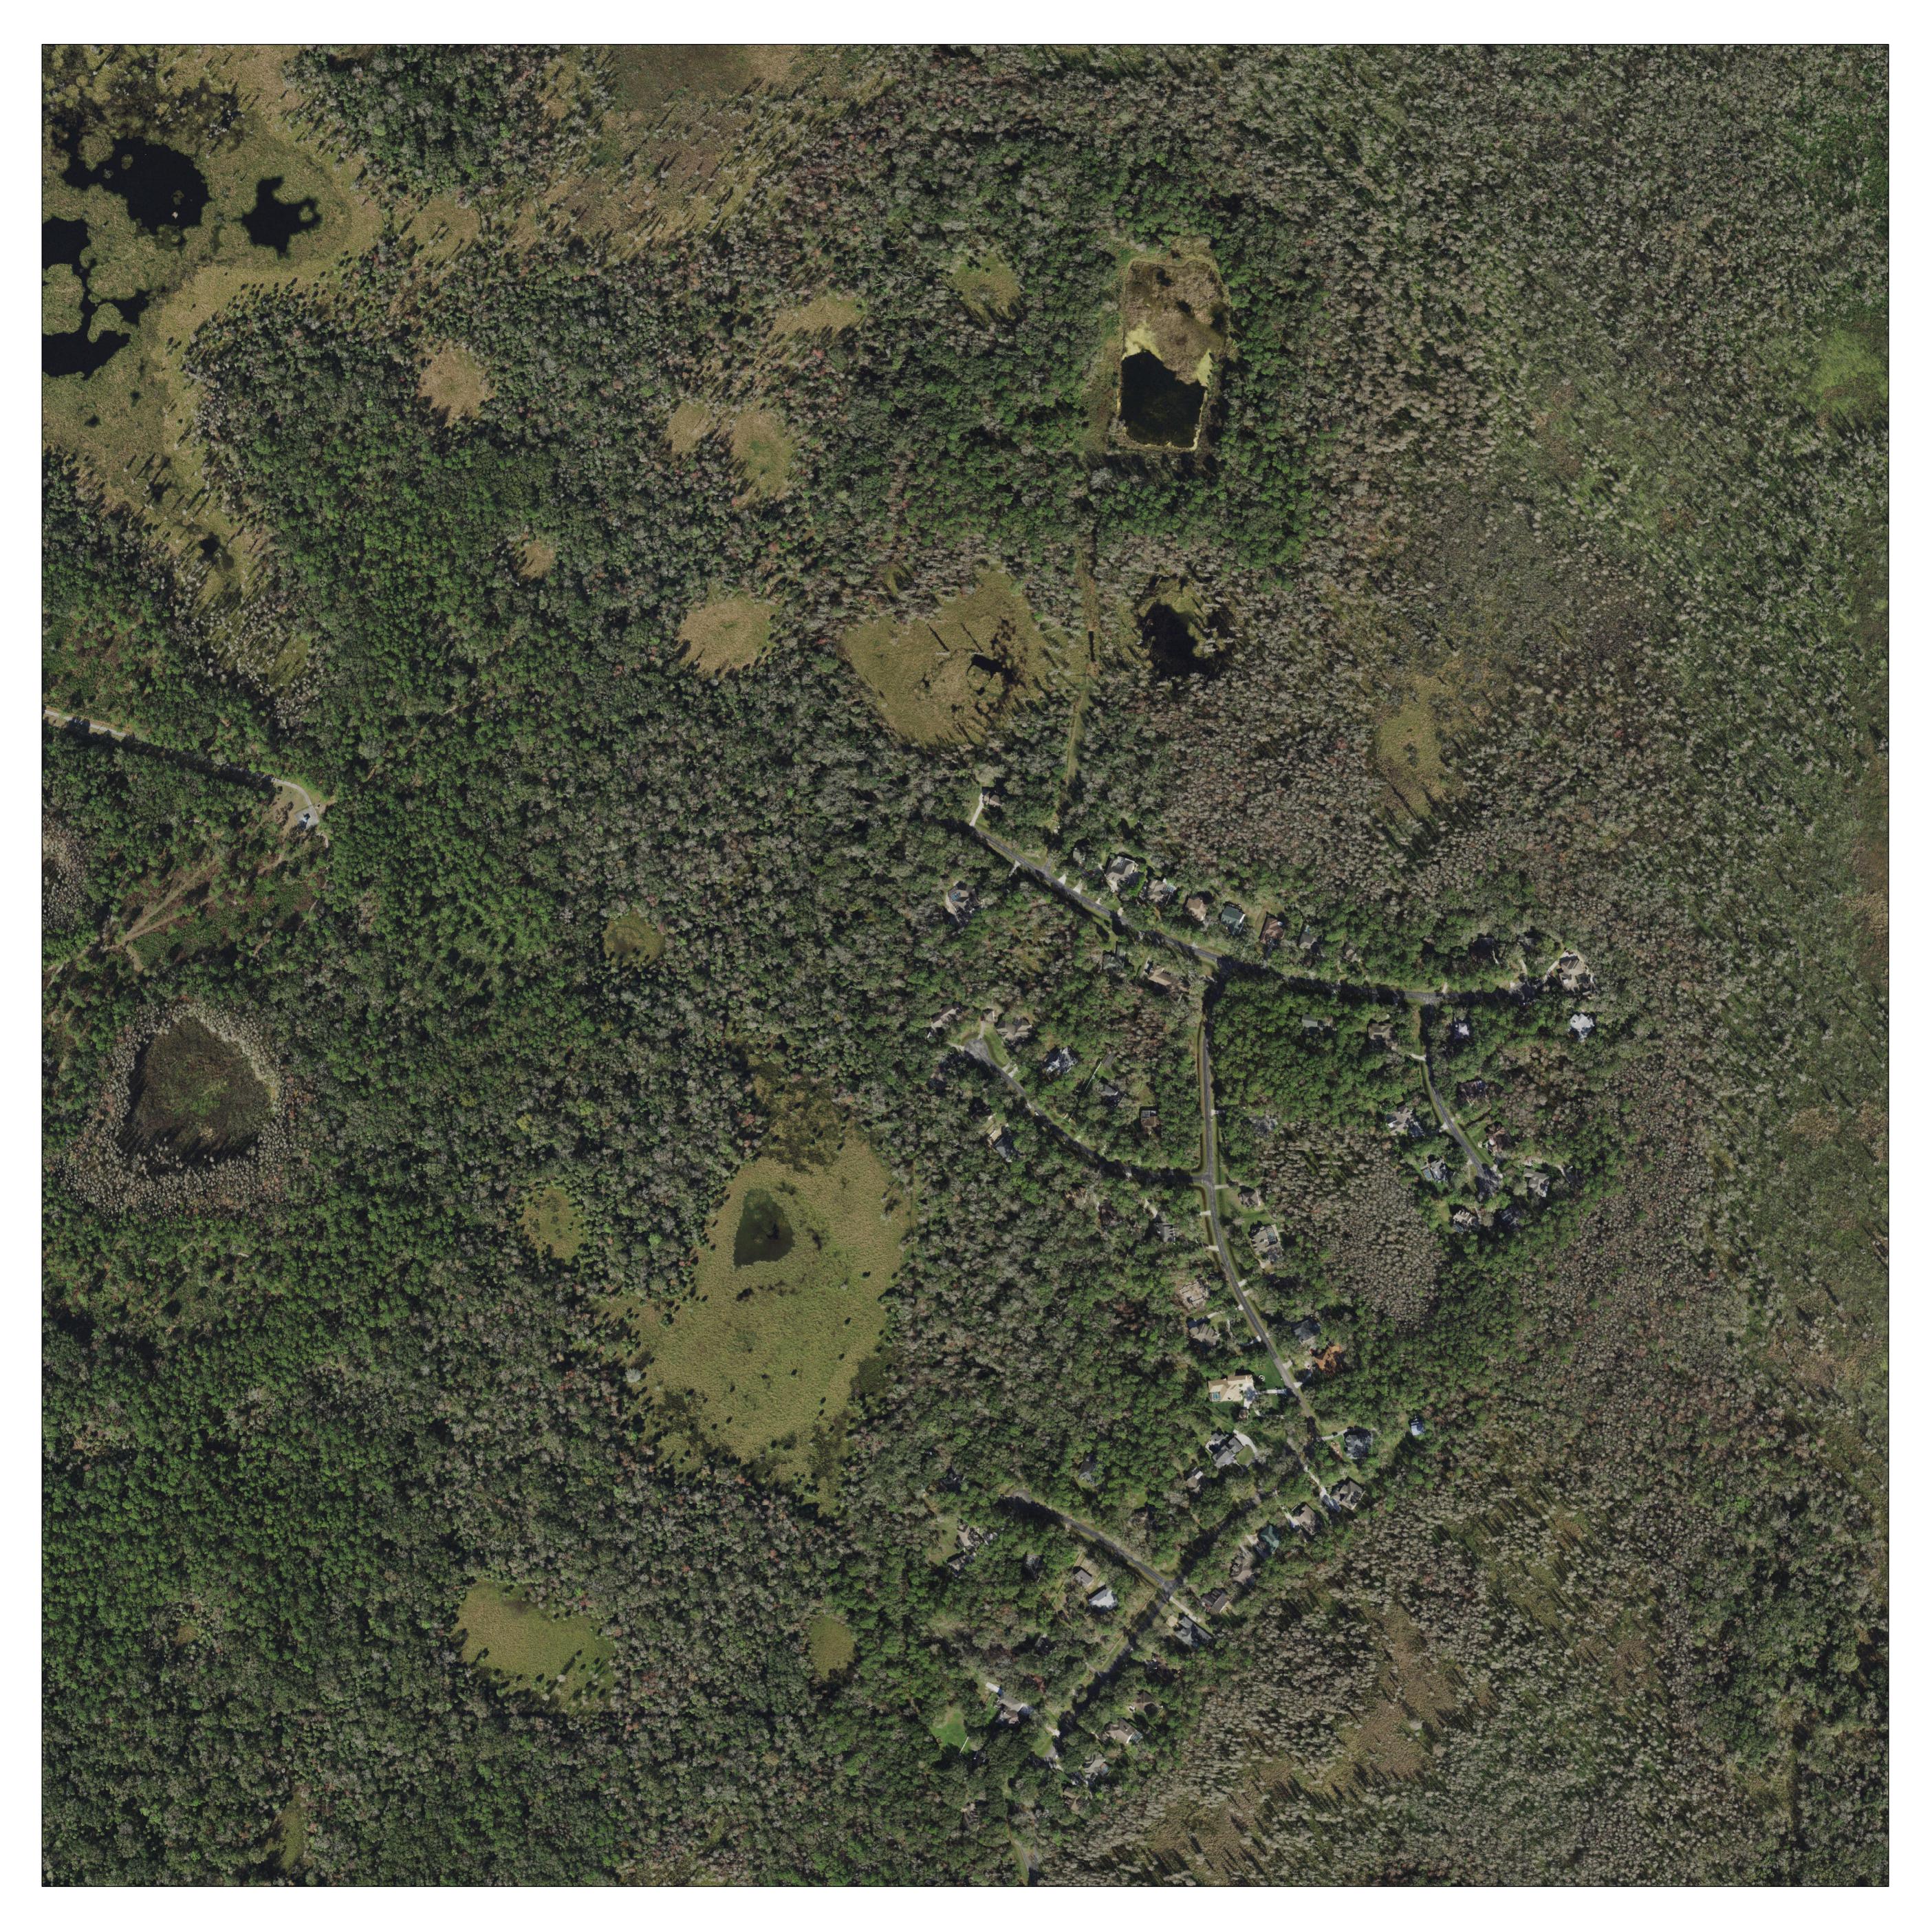

Map date: January 12, 2021 Photo date: January 2020

Source: SWFWMD

## Proj/Datum: SP/HARN

R 19 E

R 18 E

R 20 E

R 21 E R 22 E

This map is the product of the Pasco County Property Appraiser's Office. This map was produced for assessment purposes only. There are no warranties made as to the fitness of this map for any unlisted purpose or reproduction other than the original scale.

| 1 inch = 219 feet |             |             |
|-------------------|-------------|-------------|
| 0 75 150          | 300 450 600 | Feet<br>750 |
| SECTION           | TOWNSHIP    | RANGE       |
| 24                | 25          | 19          |