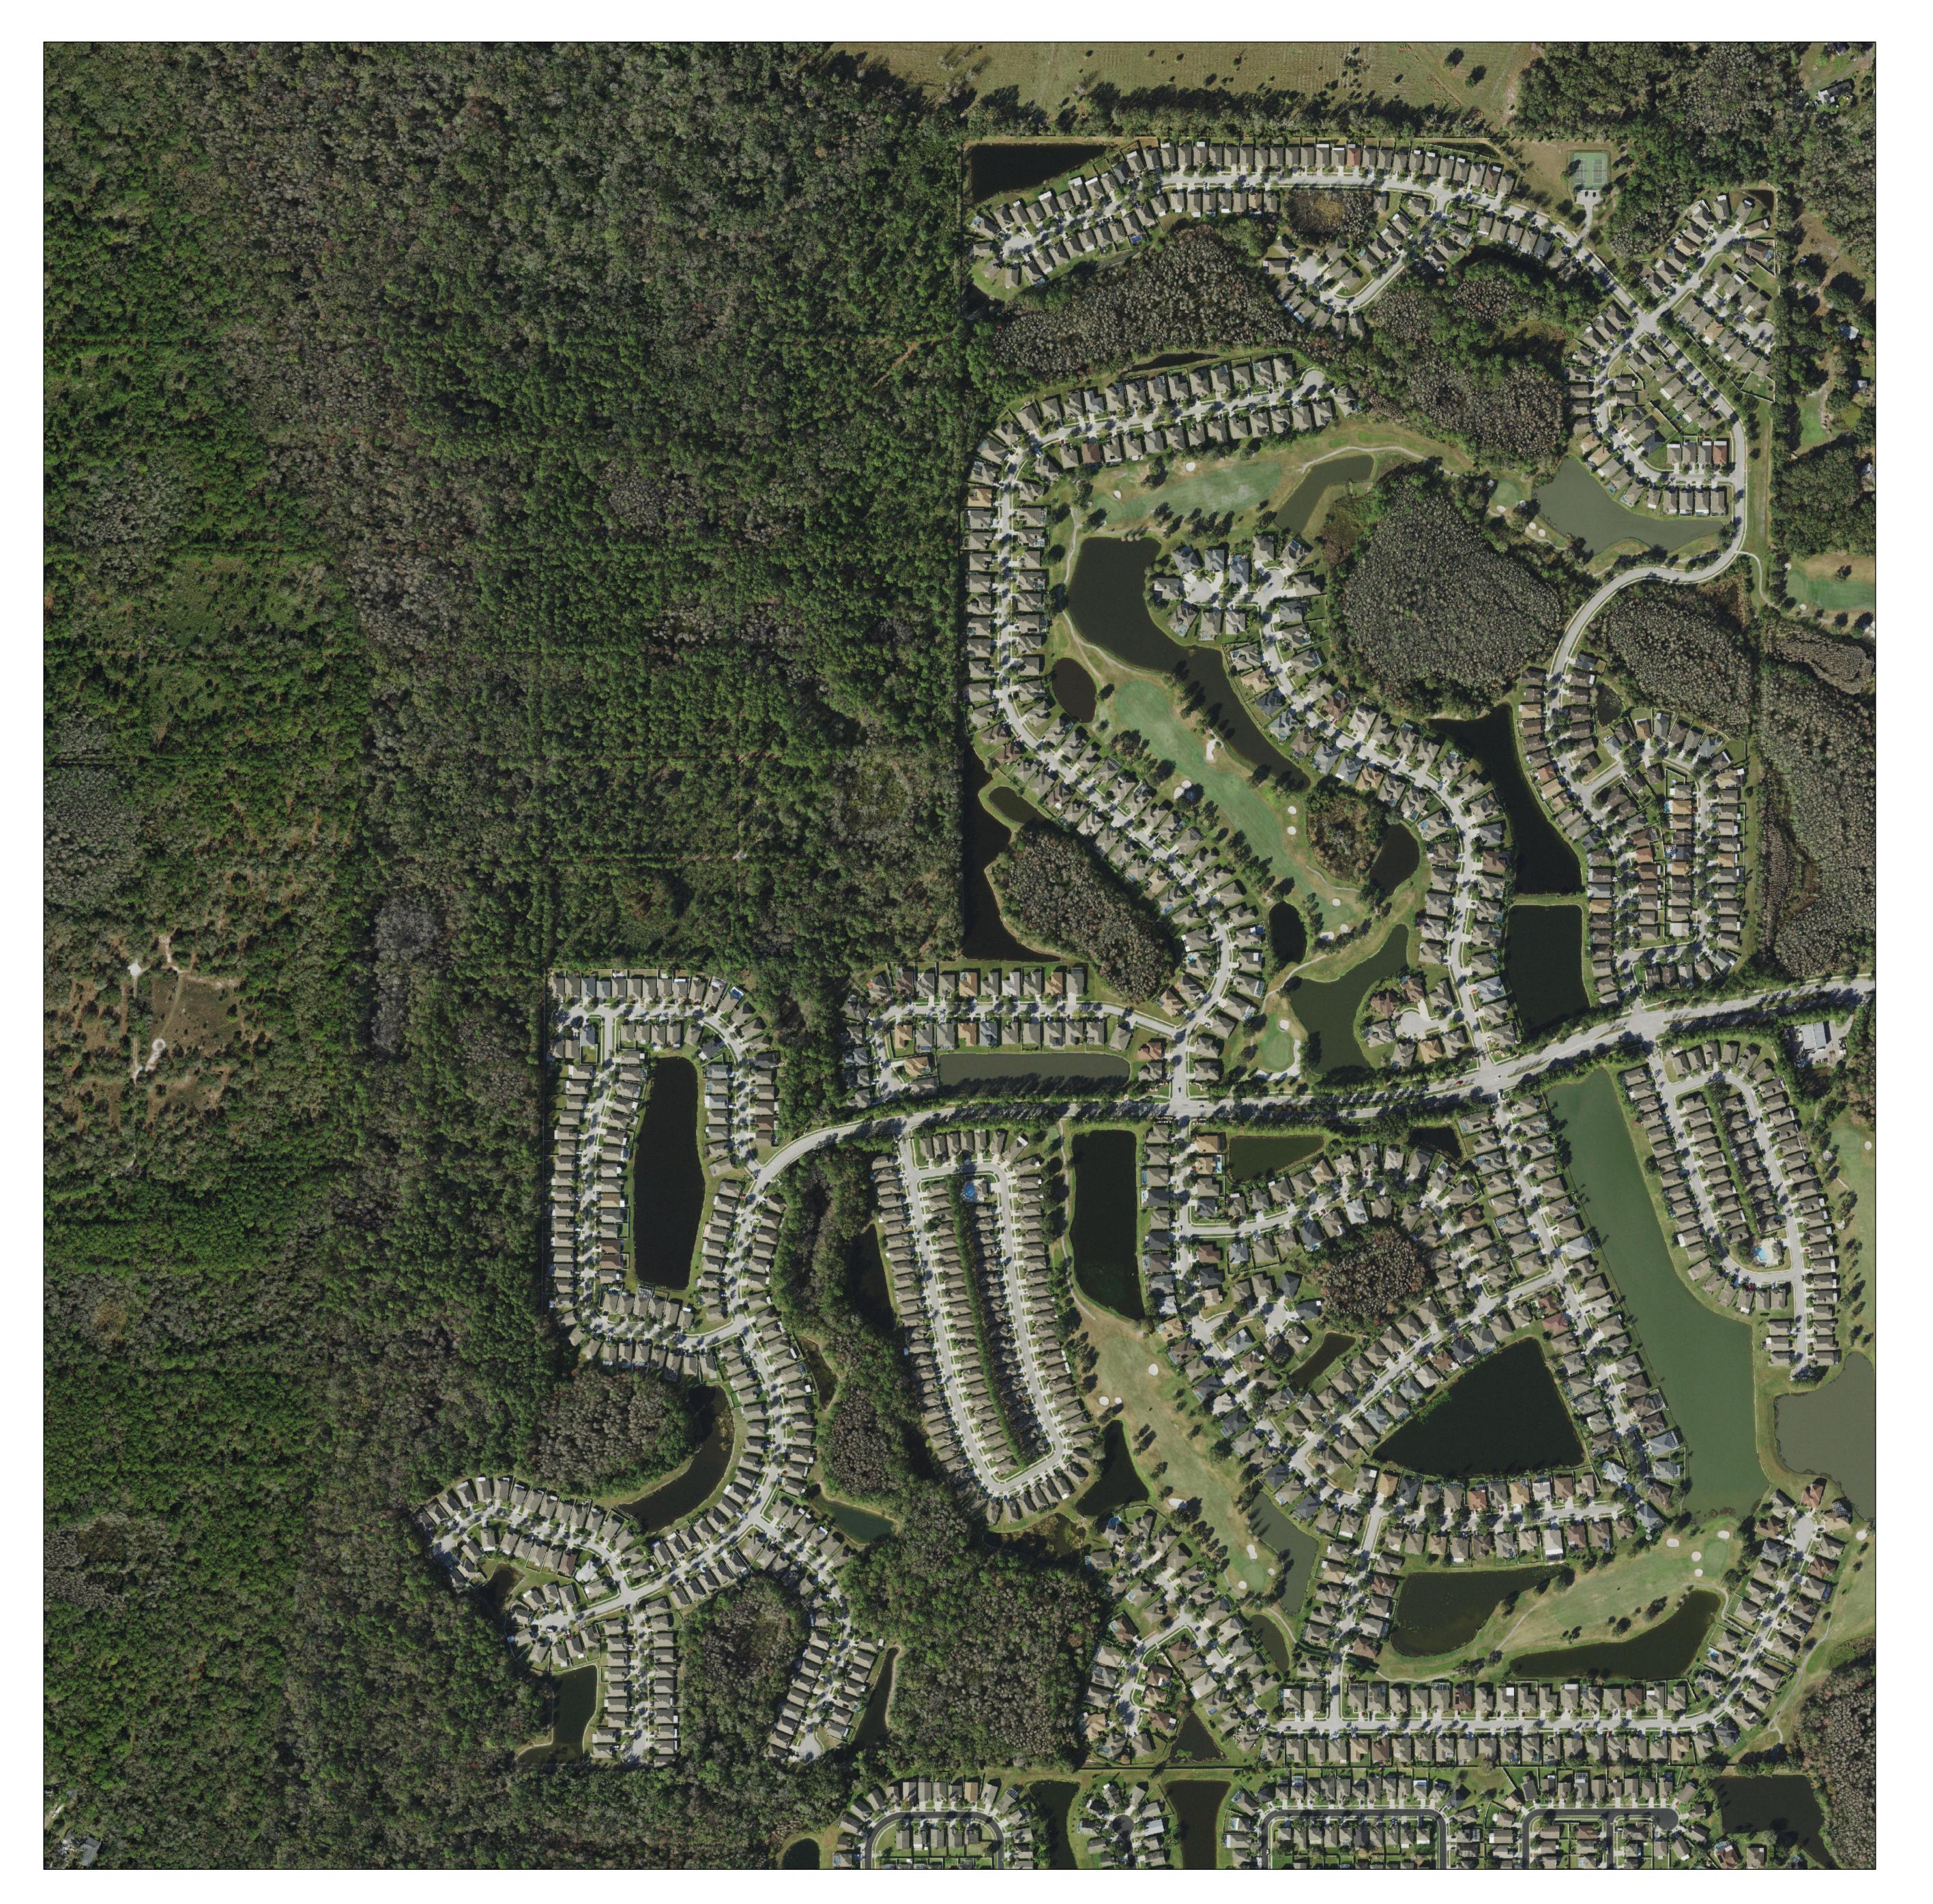

NEW PORT RICHEY West Pasco Government Center 8731 Citizens Drive, Suite 130 New Port Richey, FL 34654-5572 (727) 847-8151 Main No.

Map date: January 12, 2021

Photo date: January 2020

Source: SWFWMD

## Proj/Datum: SP/HARN

This map is the product of the Pasco County Property Appraiser's Office. This map was produced for assessment purposes only. There are no warranties made as to the fitness of this map for any unlisted purpose or reproduction other than the original scale.

| 1 inch = 214 feet |            |             |  |
|-------------------|------------|-------------|--|
| 0 70 140 2        | 80 420 560 | Feet<br>700 |  |
| SECTION           | TOWNSHIP   | RANGE       |  |
| 10                | 26         | 19          |  |