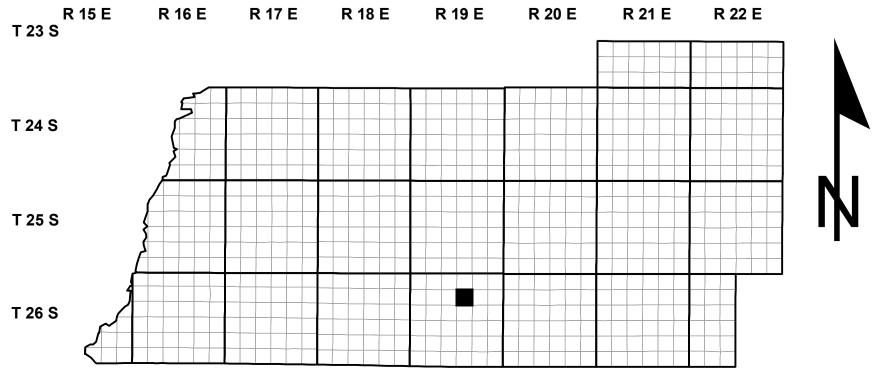

| 1 inch = 214 feet |            |             |  |
|-------------------|------------|-------------|--|
| 0 70 140 2        | 80 420 560 | Feet<br>700 |  |
| SECTION           | TOWNSHIP   | RANGE       |  |
| 10                | 26         | 19          |  |