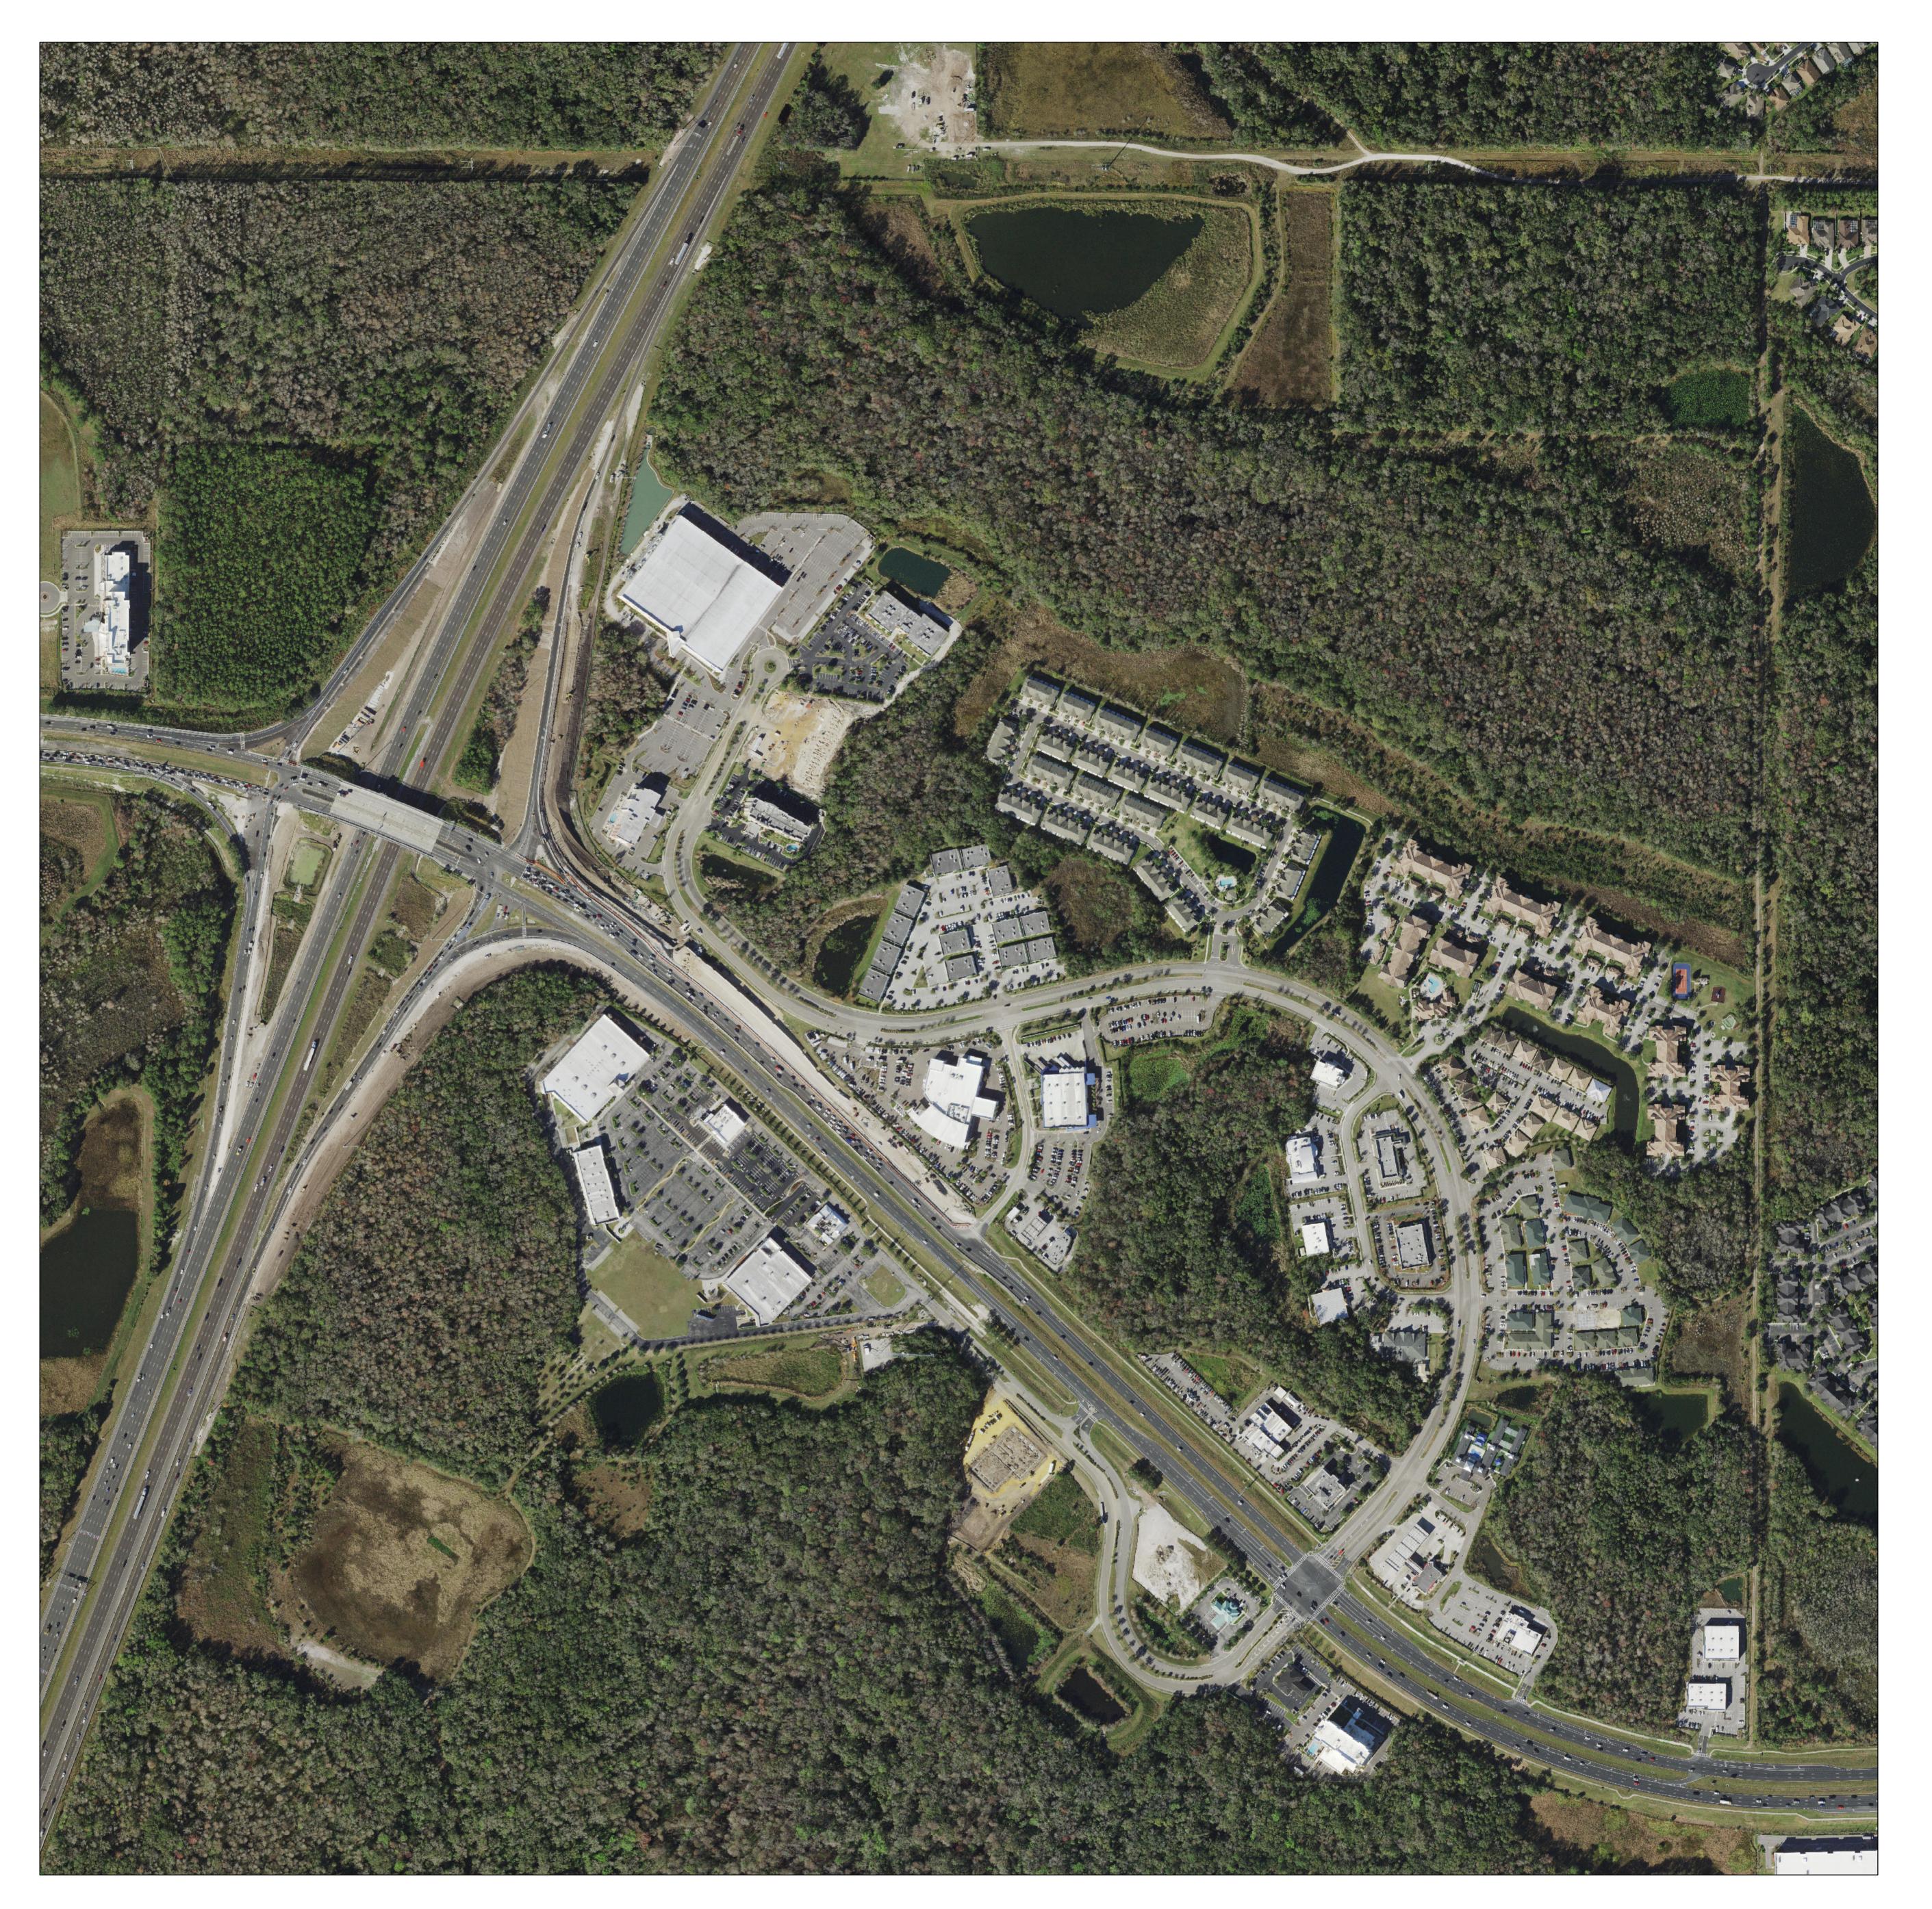

NEW PORT RICHEY West Pasco Government Center 8731 Citizens Drive, Suite 130 New Port Richey, FL 34654-5572 (727) 847-8151 Main No.

Map date: January 12, 2021

Photo date: January 2020

Source: SWFWMD

## Proj/Datum: SP/HARN

R 19 E

R 20 E

R 21 E R 22 E

This map is the product of the Pasco County Property Appraiser's Office. This map was produced for assessment purposes only. There are no warranties made as to the fitness of this map for any unlisted purpose or reproduction other than the original scale.

| 1 inch = 216 feet |             |          |
|-------------------|-------------|----------|
| 0 75 150          | 300 450 600 | Feet 750 |
| SECTION           | TOWNSHIP    | RANGE    |
| 26                | 26          | 19       |