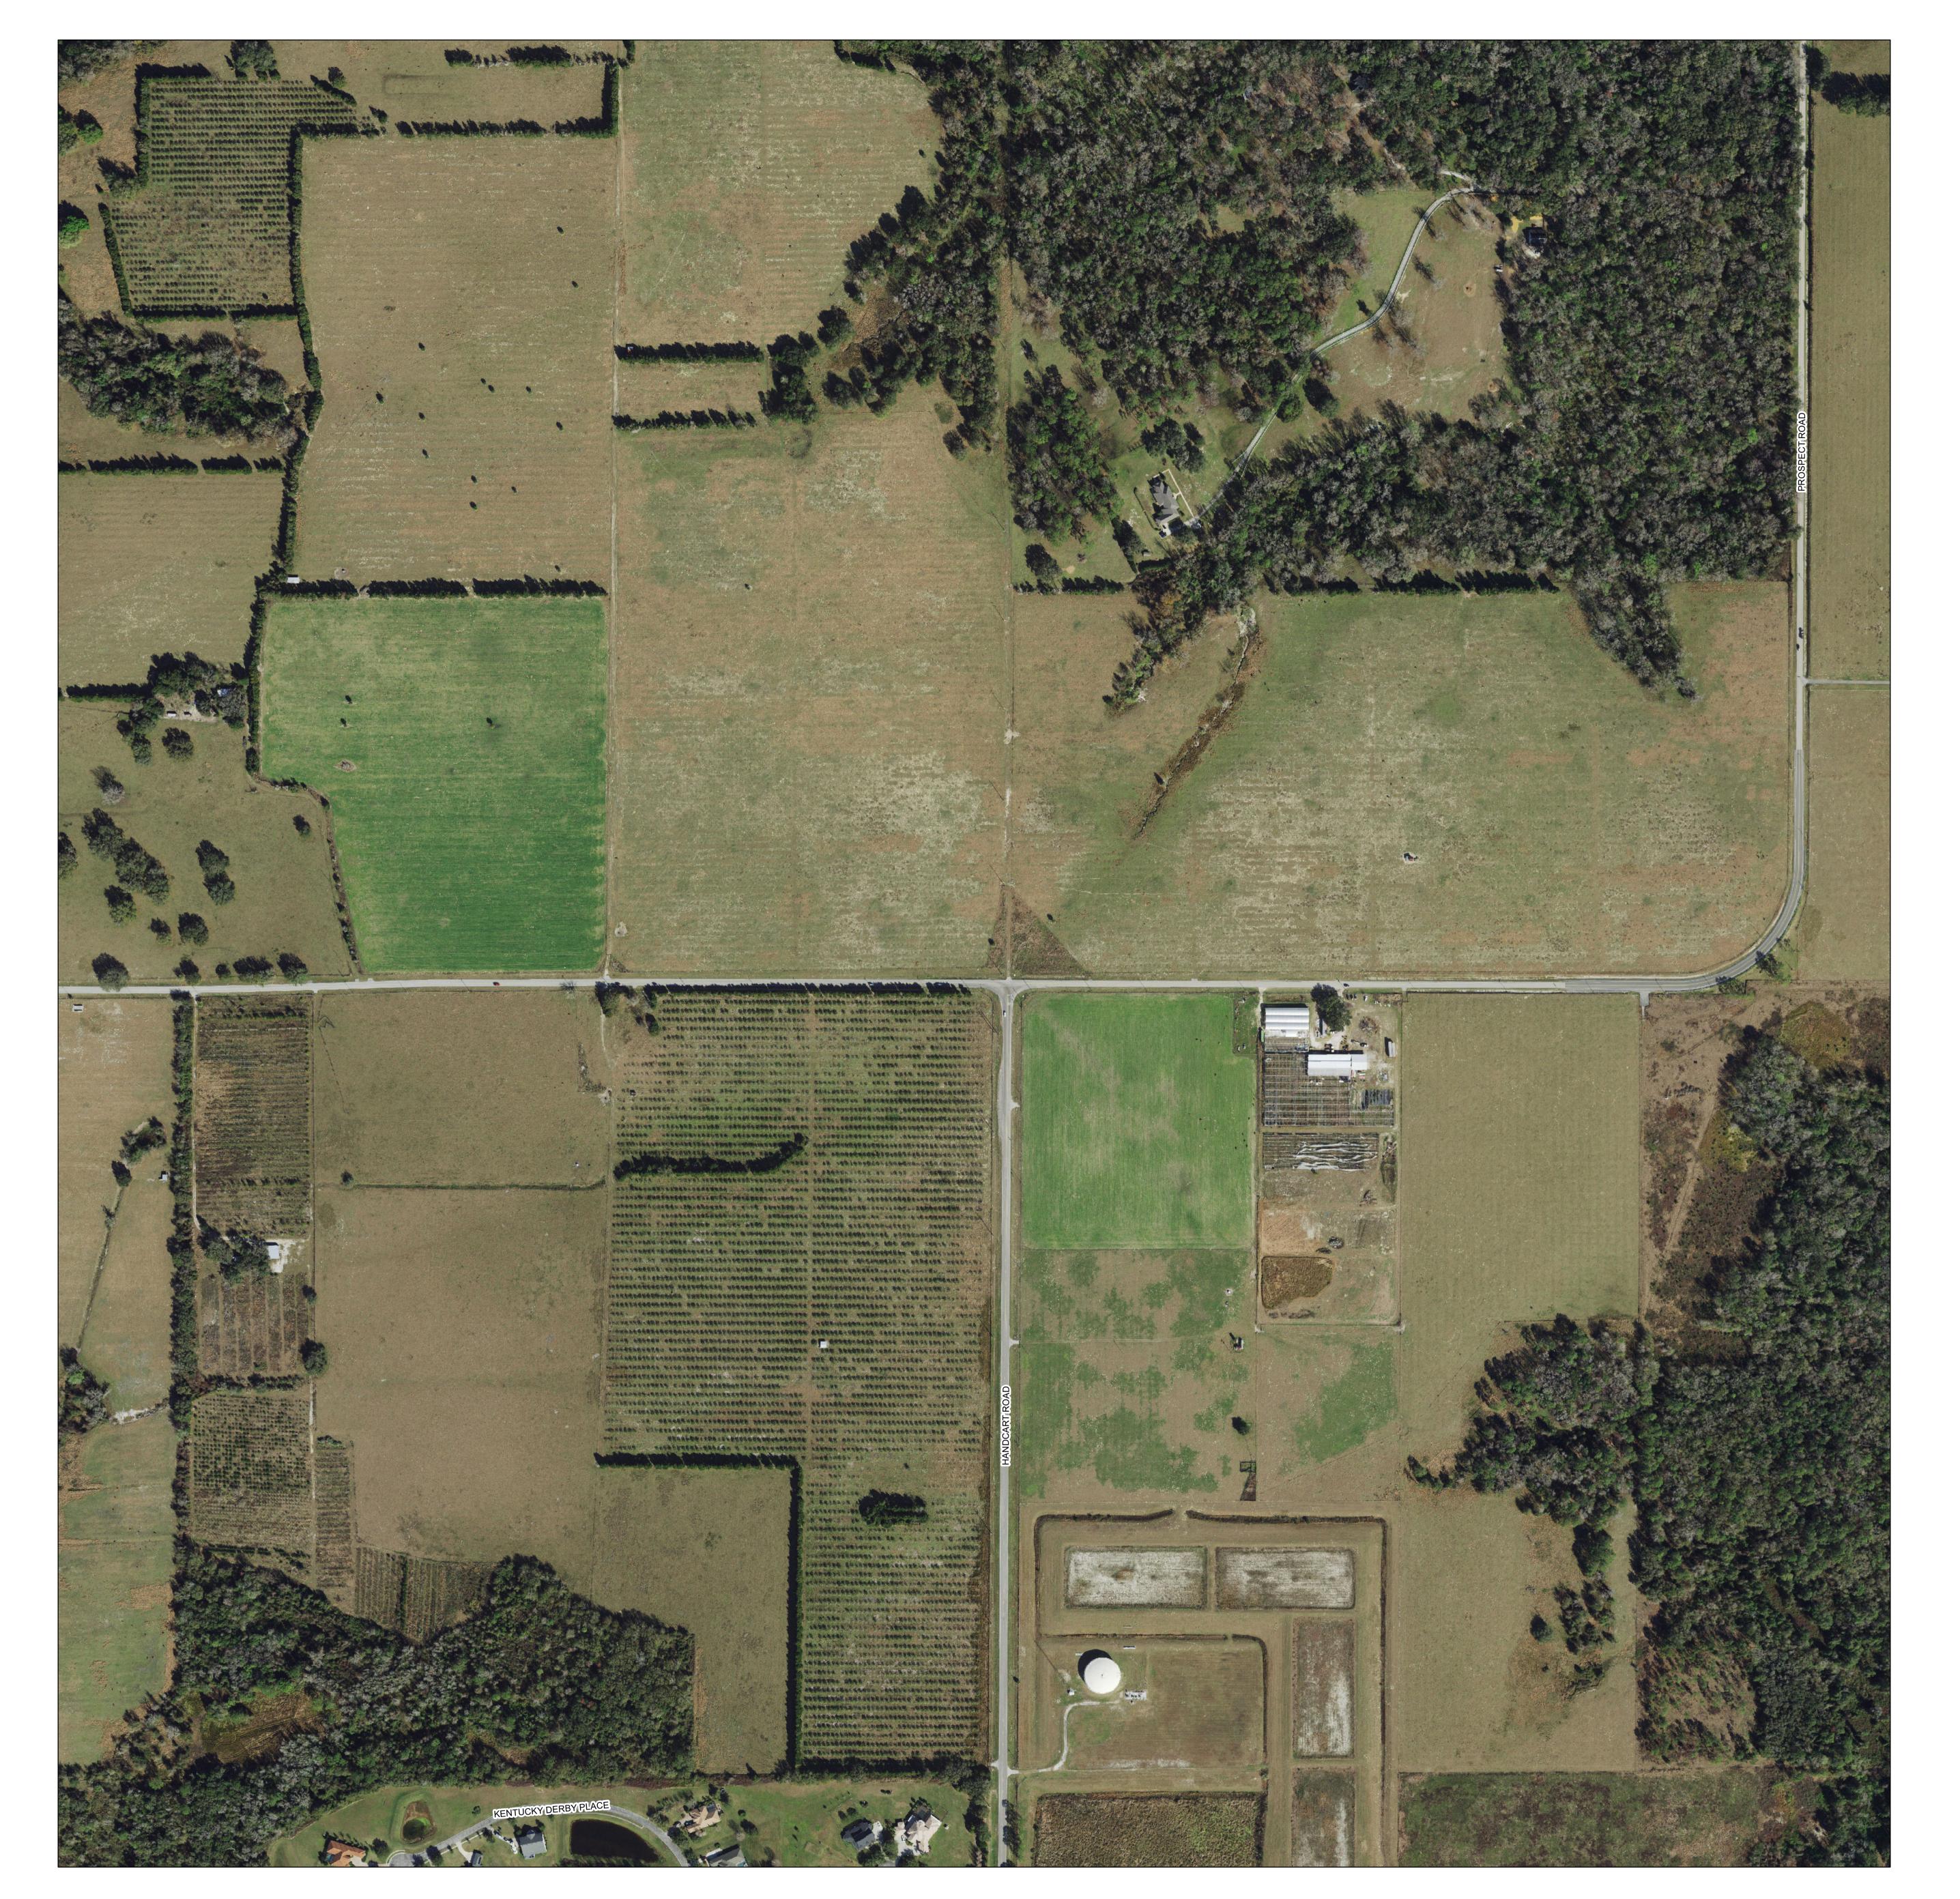

Map date: January 11, 2024

Photo date: January 2023

Source: SWFWMD

## Proj/Datum: SP/HARN

R 15 E R 16 E R 17 E R 18 E R 19 E R 20 E R 21 E R 22 E T 23 S

This map is the product of the Pasco County Property Appraiser's Office. This map was produced for assessment purposes only. There are no warranties made as to the fitness of this map for any unlisted purpose or reproduction other than the original scale.

| 1 inch = 220 feet |             |             |
|-------------------|-------------|-------------|
| 0 75 150          | 300 450 600 | Feet<br>750 |
| SECTION           | TOWNSHIP    | RANGE       |
| 18                | 25          | 21          |