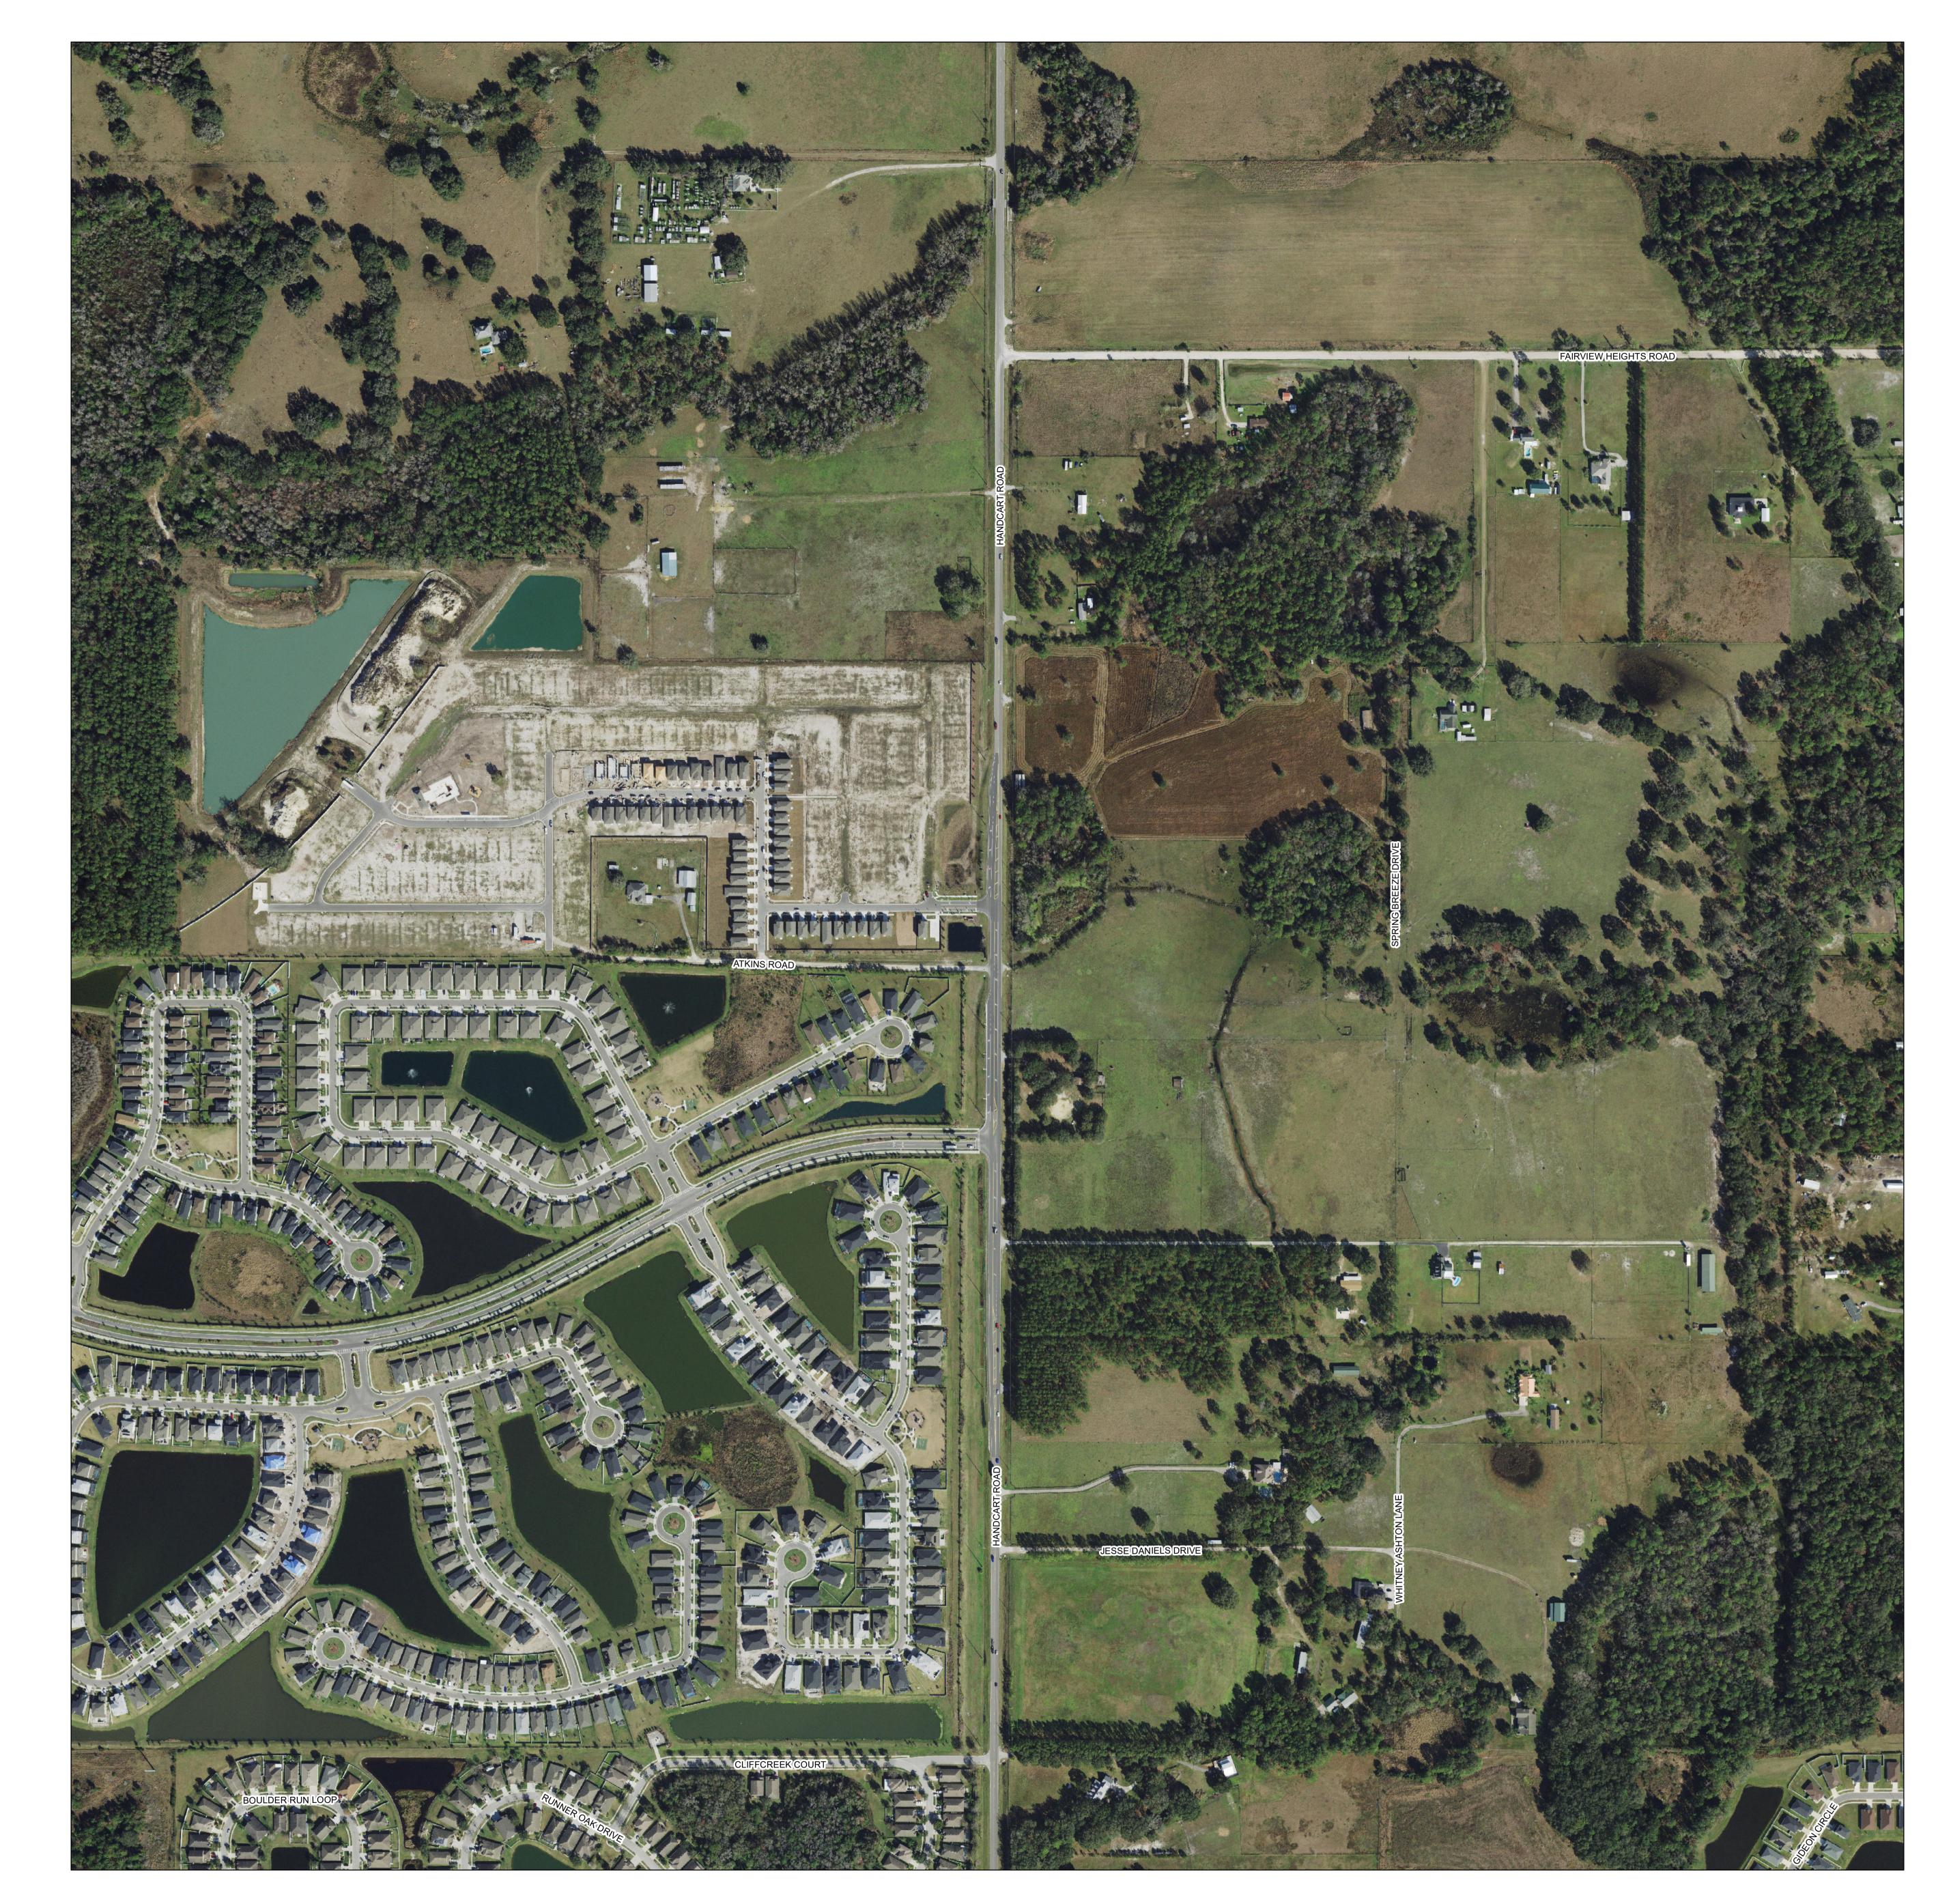

Map date: October 03, 2023

Photo date: January 2023

Source: SWFWMD

## Proj/Datum: SP/HARN

R 15 E R 16 E R 17 E R 18 E R 19 E R 20 E R 21 E R 22 E T 23 S

This map is the product of the Pasco County Property Appraiser's Office. This map was produced for assessment purposes only. There are no warranties made as to the fitness of this map for any unlisted purpose or reproduction other than the original scale.

| 1 inch = 219 feet |             |             |
|-------------------|-------------|-------------|
| 0 75 150          | 300 450 600 | Feet<br>750 |
| SECTION           | TOWNSHIP    | RANGE       |
| 31                | 25          | 21          |