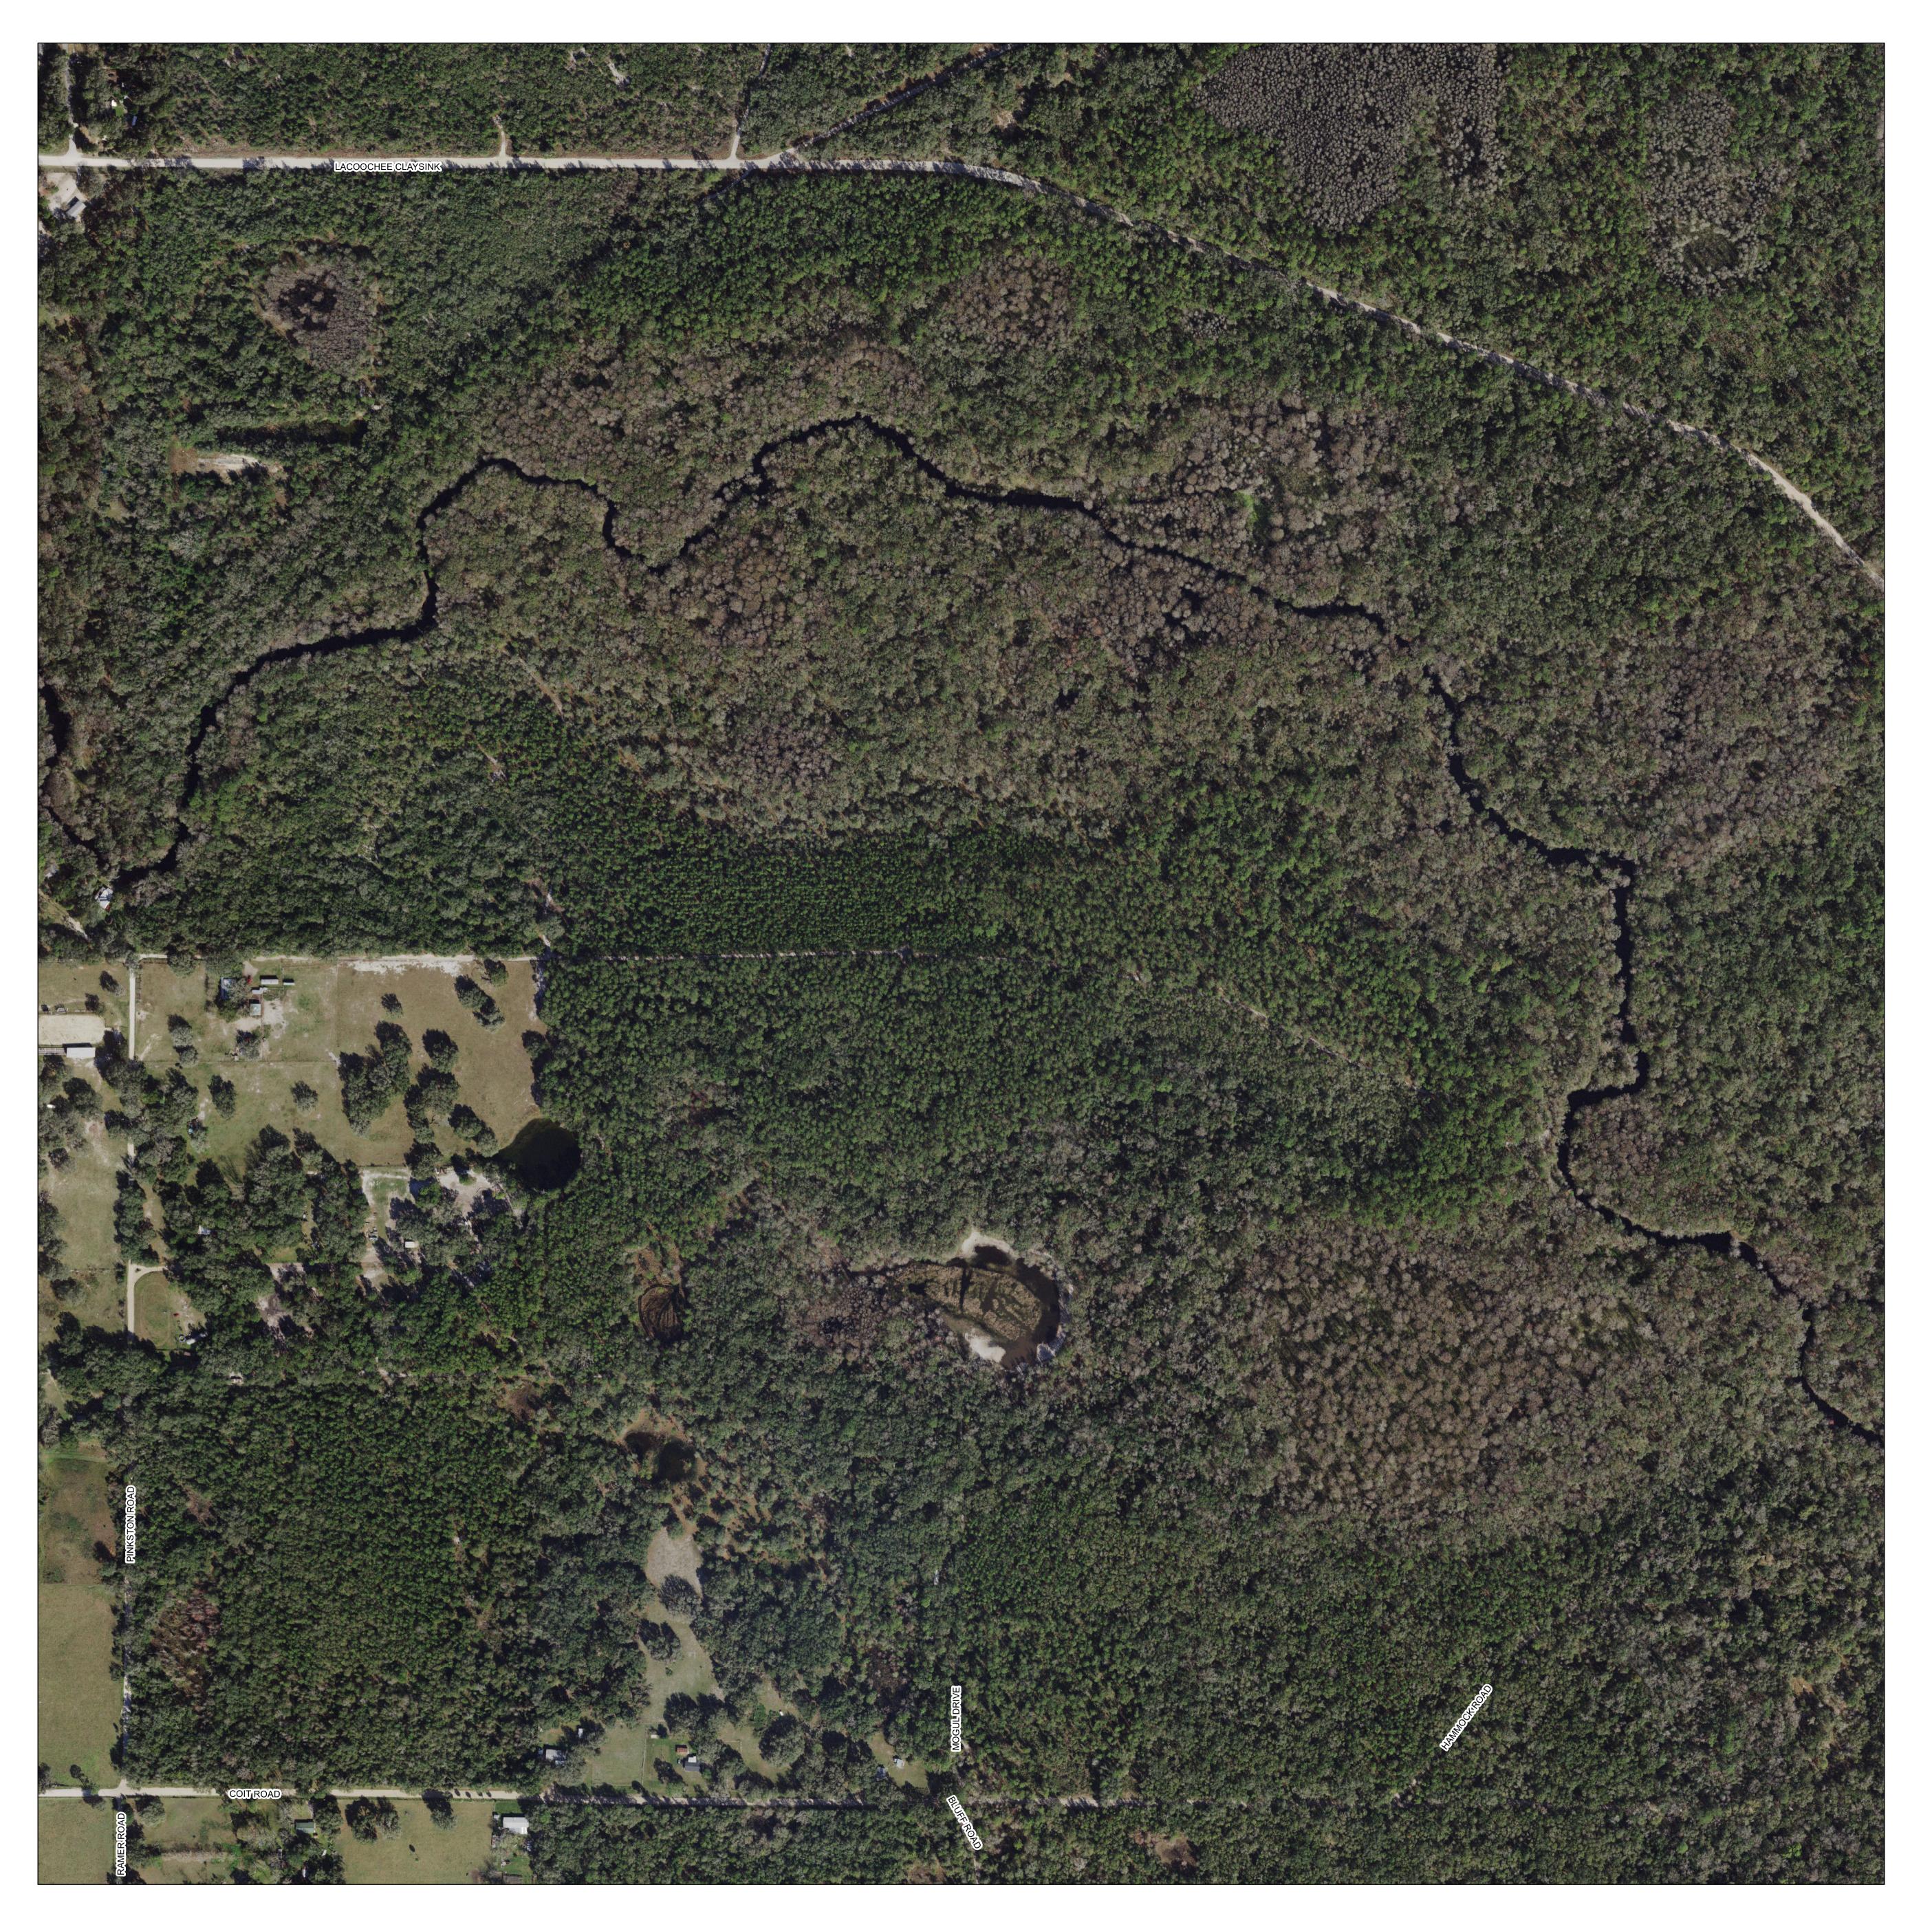

Map date: April 26, 2023

Photo date: January 2020

Source: SWFWMD

## Proj/Datum: SP/HARN

R 15 E R 16 E R 17 E R 18 E R 19 E R 20 E R 21 E R 22 E T 23 S

This map is the product of the Pasco County Property Appraiser's Office. This map was produced for assessment purposes only. There are no warranties made as to the fitness of this map for any unlisted purpose or reproduction other than the original scale.

| 1 inch = 210 feet |             |             |
|-------------------|-------------|-------------|
| 0 70 140          | 280 420 560 | Feet<br>700 |
| SECTION           | TOWNSHIP    | RANGE       |
| 19                | 23          | 22          |