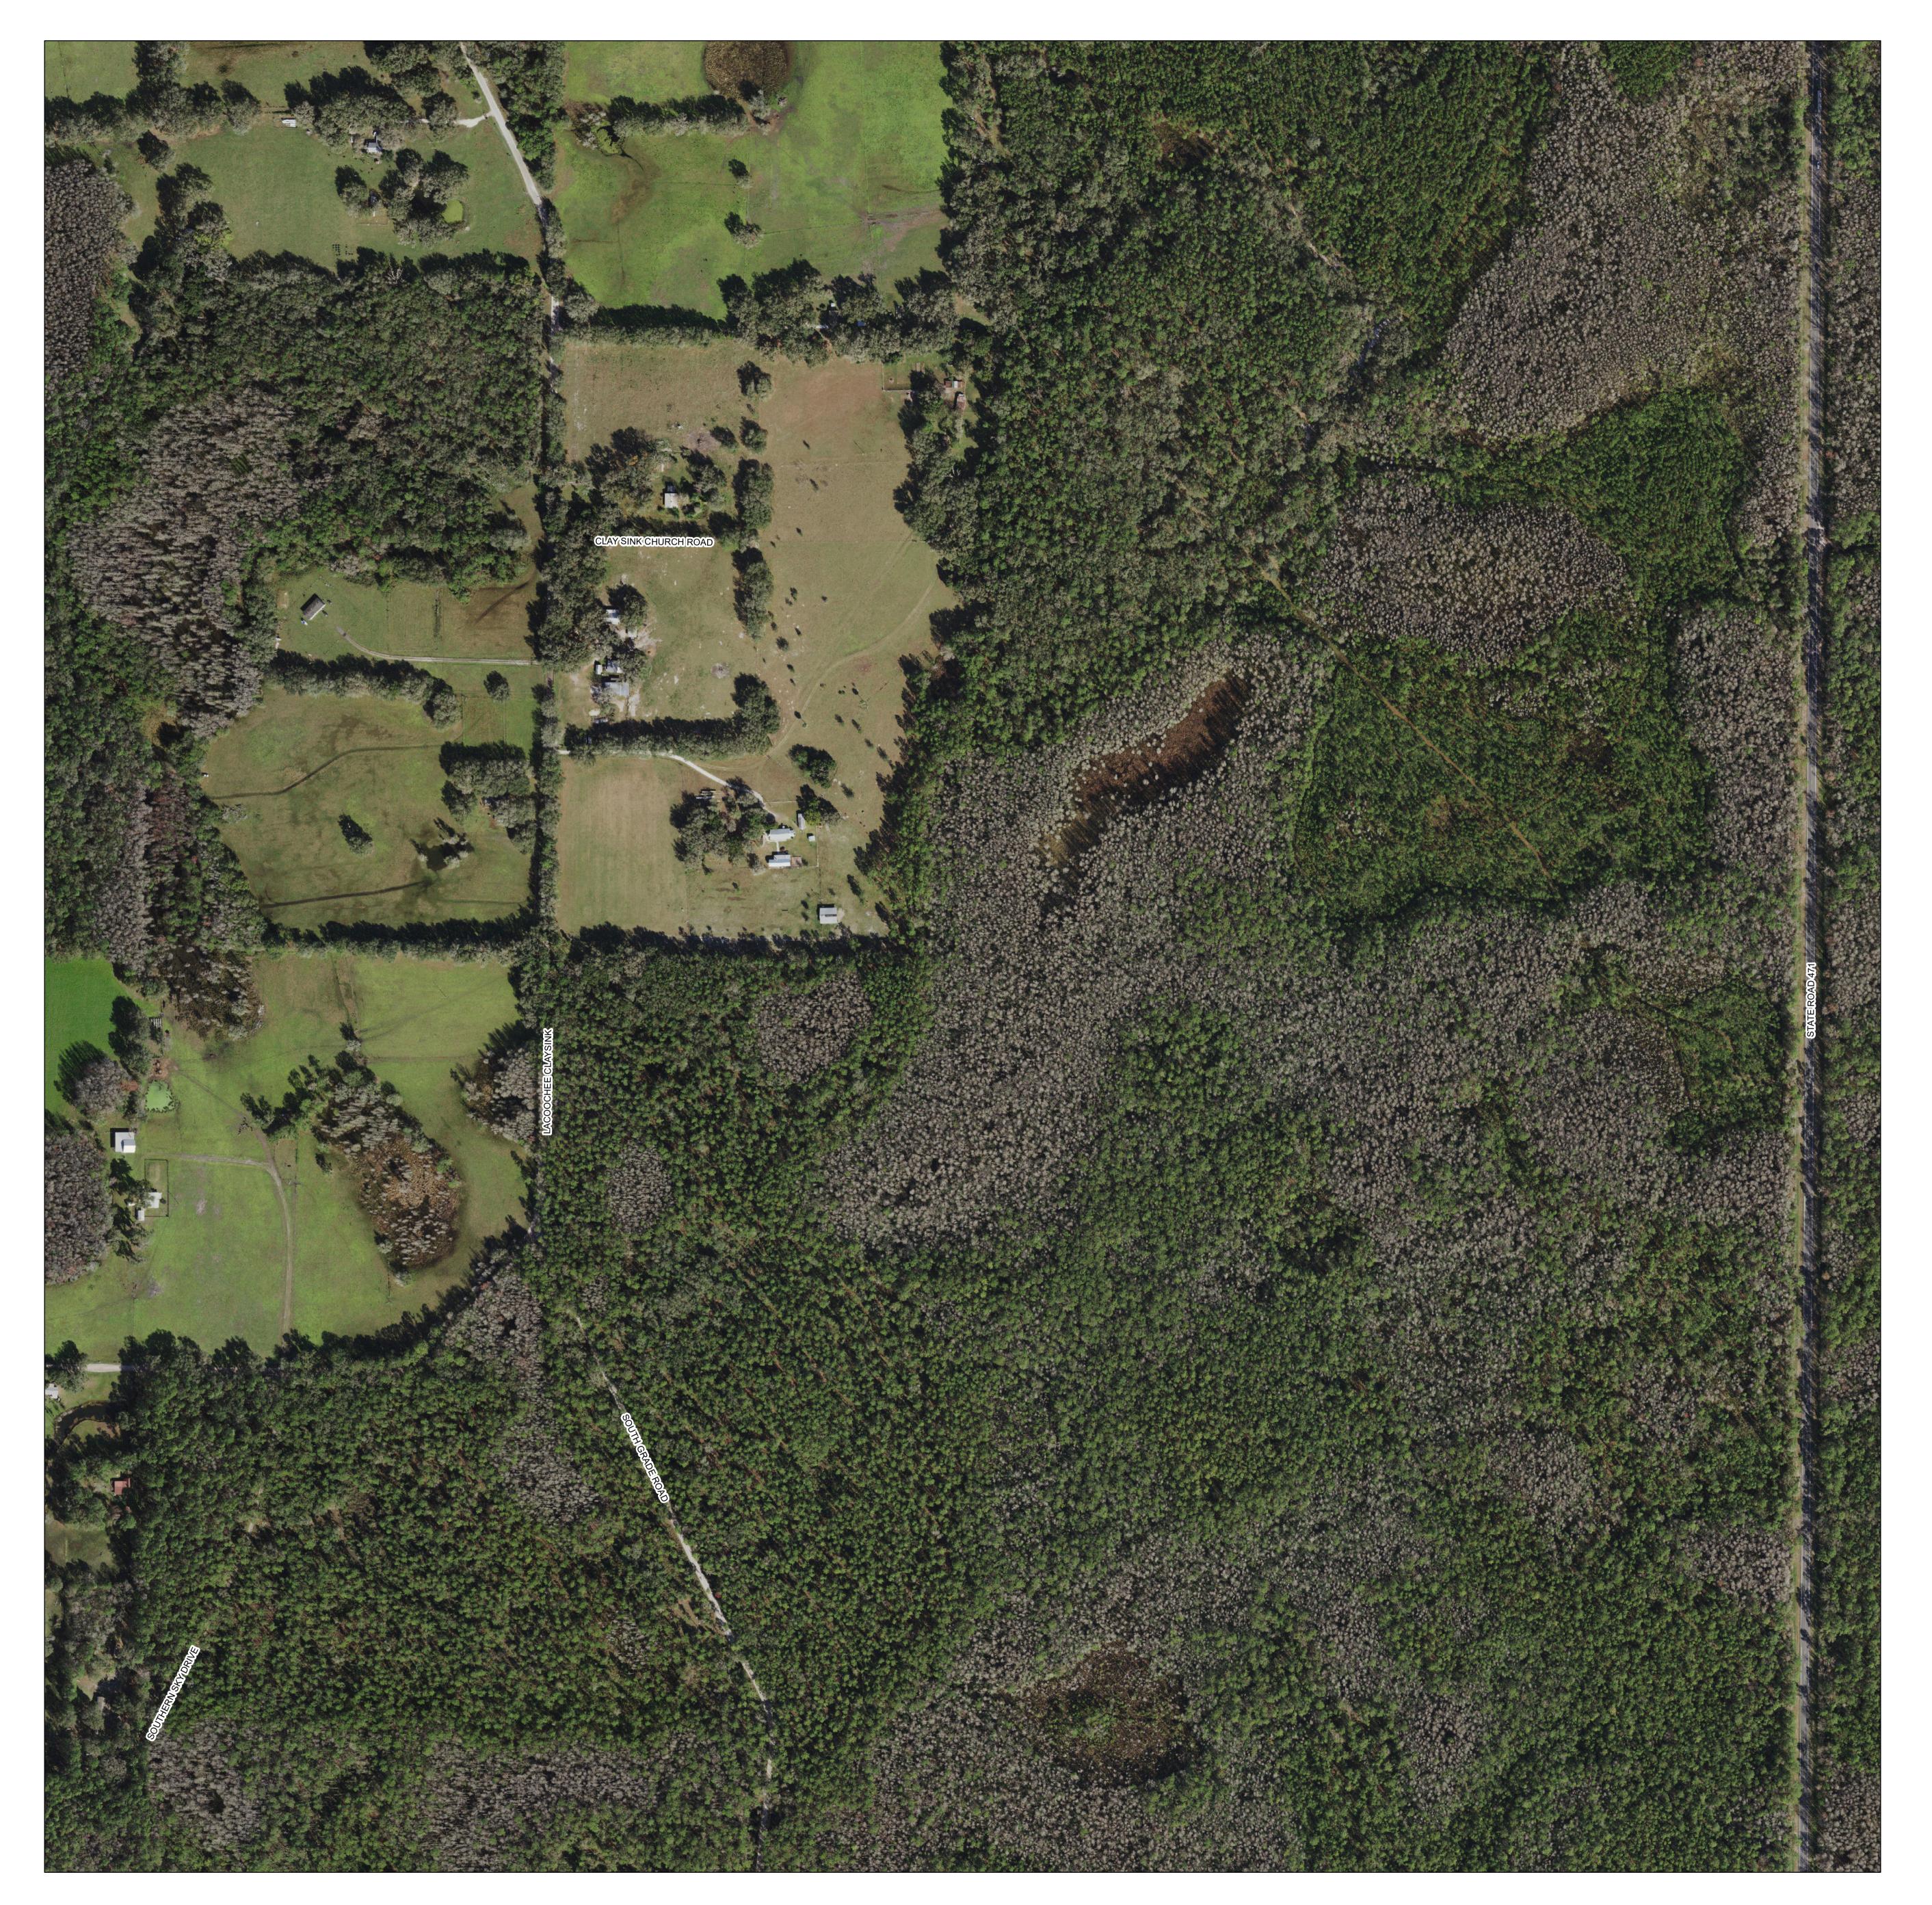

NEW PORT RICHEY West Pasco Government Center 8731 Citizens Drive, Suite 130 New Port Richey, FL 34654-5572 (727) 847-8151 Main No. Map date: January 25, 2023

Photo date: January 2020

Source: SWFWMD

## Proj/Datum: SP/HARN

R 21 E R 22 E R 15 E R 16 E R 20 E R 17 E R 18 E R 19 E T 23 S

This map is the product of the Pasco County Property Appraiser's Office. This map was produced for assessment purposes only. There are no warranties made as to the fitness of this map for any unlisted purpose or reproduction other than the original scale.

| 1 inch = 210 feet |             |             |
|-------------------|-------------|-------------|
| 0 70 140 2        | 280 420 560 | Feet<br>700 |
| SECTION           | TOWNSHIP    | RANGE       |
| 24                | 23          | 22          |