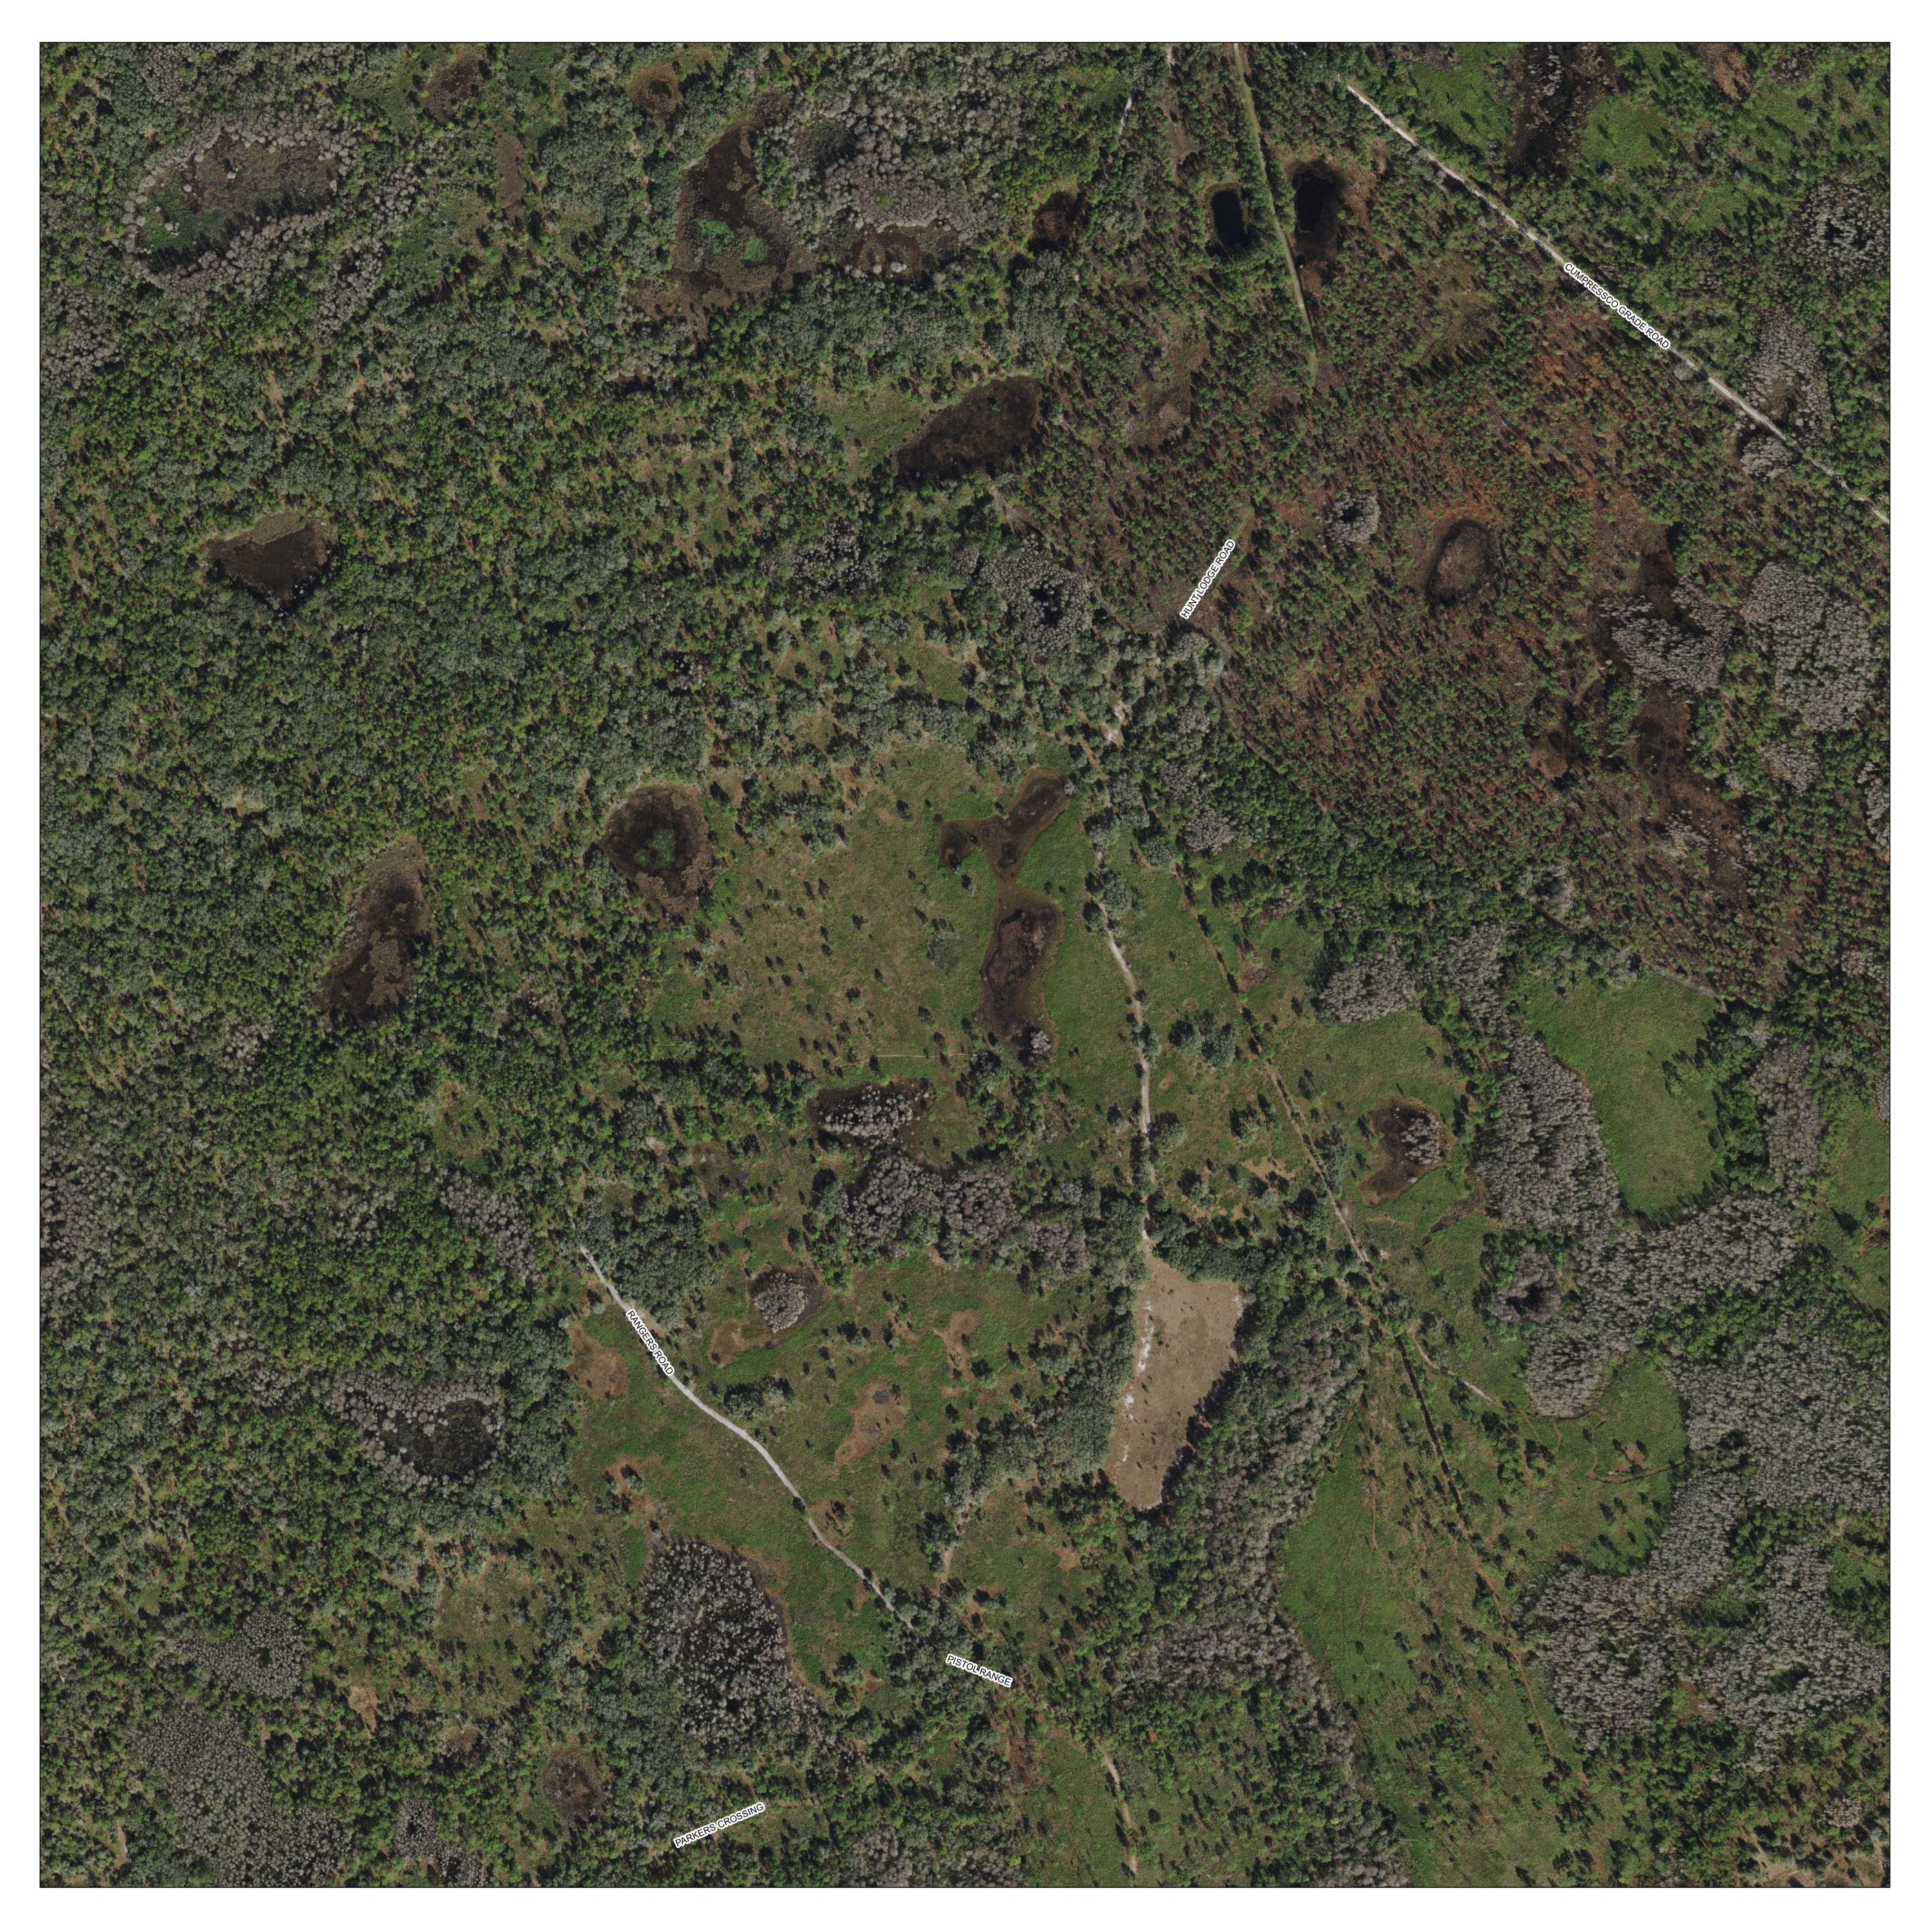

Map date: April 18, 2023

Photo date: January 2020

Source: SWFWMD

## Proj/Datum: SP/HARN

R 15 E R 16 E R 17 E R 18 E R 19 E R 20 E R 21 E R 22 E T 23 S

This map is the product of the Pasco County Property Appraiser's Office. This map was produced for assessment purposes only. There are no warranties made as to the fitness of this map for any unlisted purpose or reproduction other than the original scale.

| 1  inch = 214  feet |          |       |
|---------------------|----------|-------|
| BECTION             | TOWNSHIP | RANGE |
| 03                  | 25       | 22    |