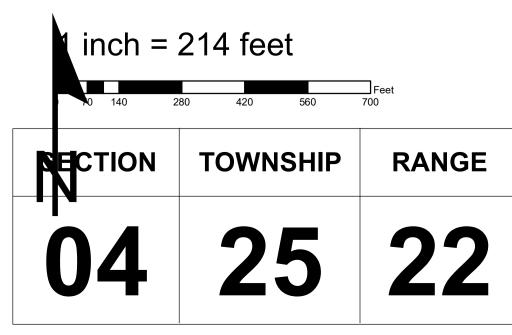

## Proj/Datum: SP/HARN

This map is the product of the Pasco County Property Appraiser's Office. This map was produced for assessment purposes only. There are no warranties made as to the fitness of this map for any unlisted purpose or reproduction other than the original scale.