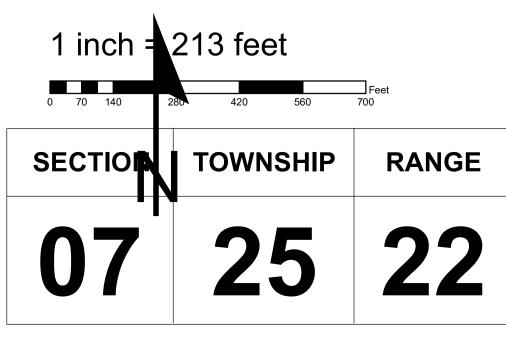

|  |
| (352) 521-4411 Fax No.       |  |

Internet Address: www.pascopa.com

LAND O' LAKESNEW PORT RICHEYCentral Pasco Professional CenterWest Pasco Government Center4111 Land O' Lakes Blvd., Ste. 1068731 Citizens Drive, Suite 130Land O' Lakes, FL 34639-4437New Port Richey, FL 34654-5572(813) 929-2780 Main No.(727) 847-8151 Main No.(813) 929-2784 Fax No.(727) 847-8013 Fax No.

Map date: April 18, 2023

Photo date: January 2020

Source: SWFWMD

## Proj/Datum: SP/HARN

## R 15 E R 16 E R 17 E R 18 E R 19 E R 20 E R 21 E R 22 E T 23 S



This map is the product of the Pasco County Property Appraiser's Office. This map was produced for assessment purposes only. There are no warranties made as to the fitness of this map for any unlisted purpose or reproduction other than the original scale.