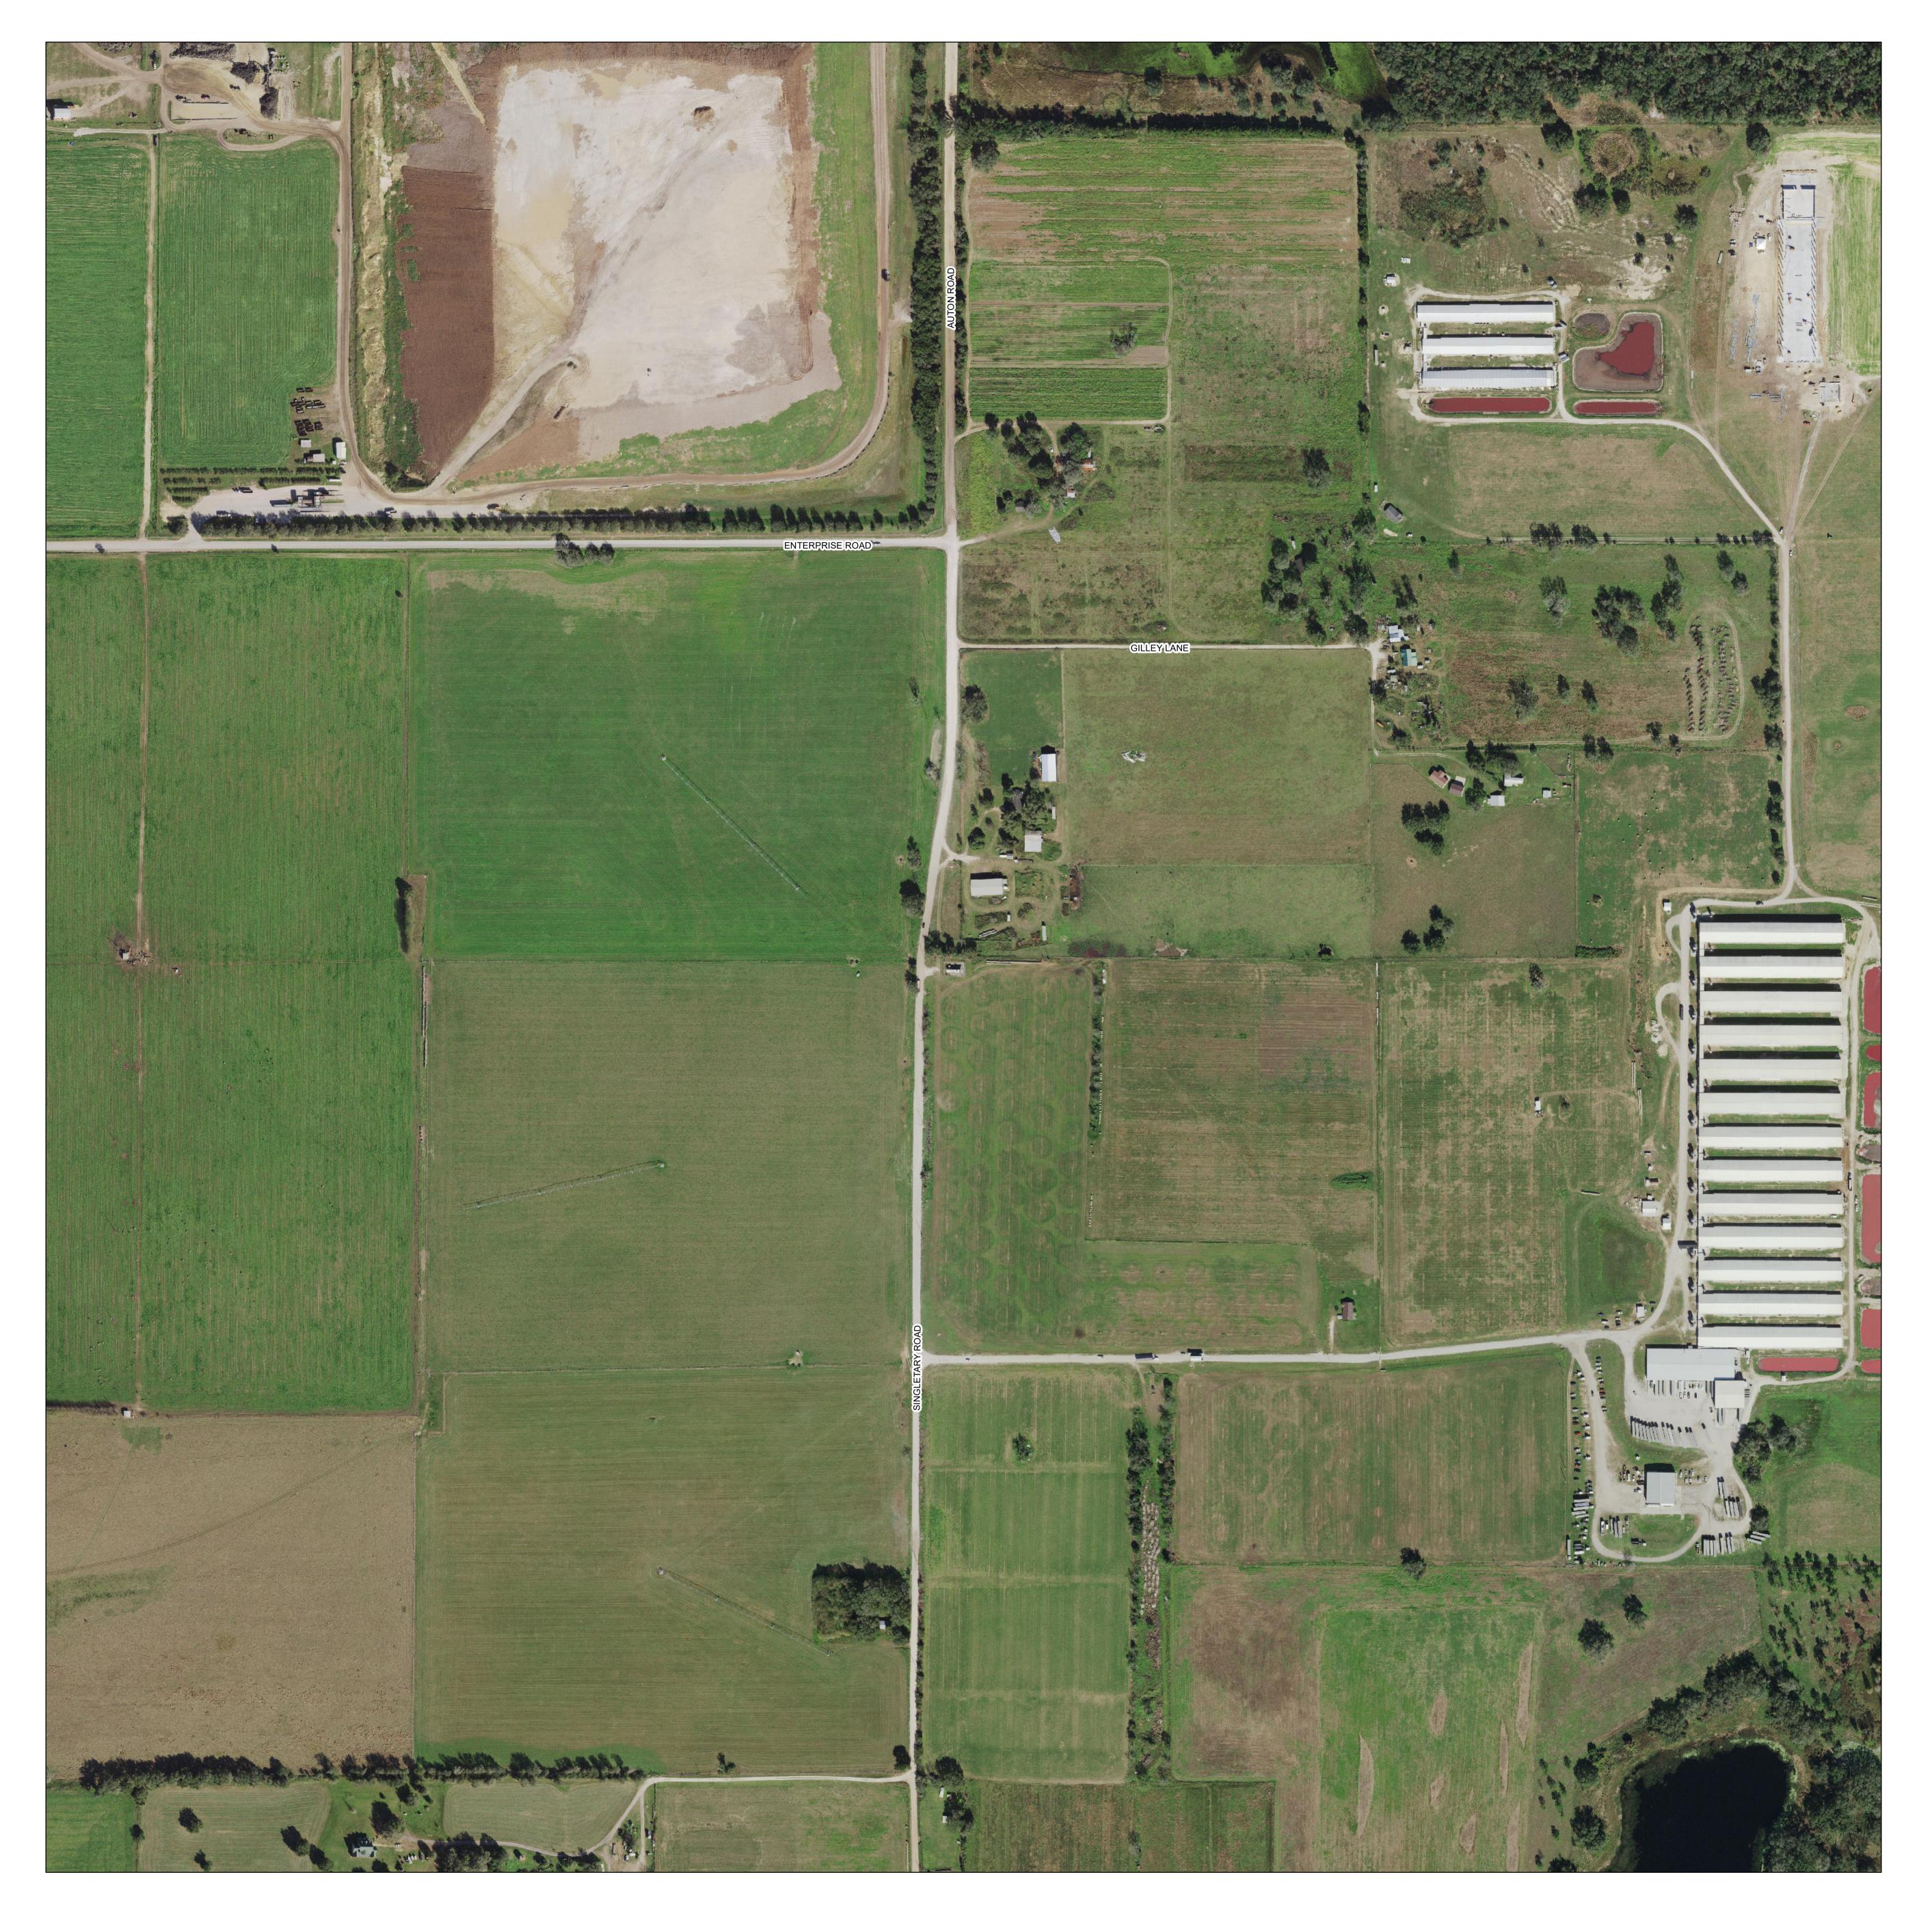

**NEW PORT RICHEY** Map date: April 18, 2023 West Pasco Government Center 8731 Citizens Drive, Suite 130 New Port Richey, FL 34654-5572 (727) 847-8151 Main No.

Photo date: January 2020

Source: SWFWMD

## Proj/Datum: SP/HARN

R 15 E R 16 E R 17 E R 19 E R 20 E R 21 E R 22 E R 18 E T 23 S

T 24 S T 25 S T 26 S

This map is the product of the Pasco County Property Appraiser's Office. This map was produced for assessment purposes only. There are no warranties made as to the fitness of this map for any unlisted purpose or reproduction other than the original scale.