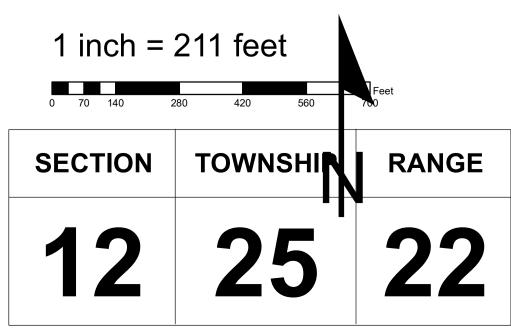

## Proj/Datum: SP/HARN

This map is the product of the Pasco County Property Appraiser's Office. This map was produced for assessment purposes only. There are no warranties made as to the fitness of this map for any unlisted purpose or reproduction other than the original scale.