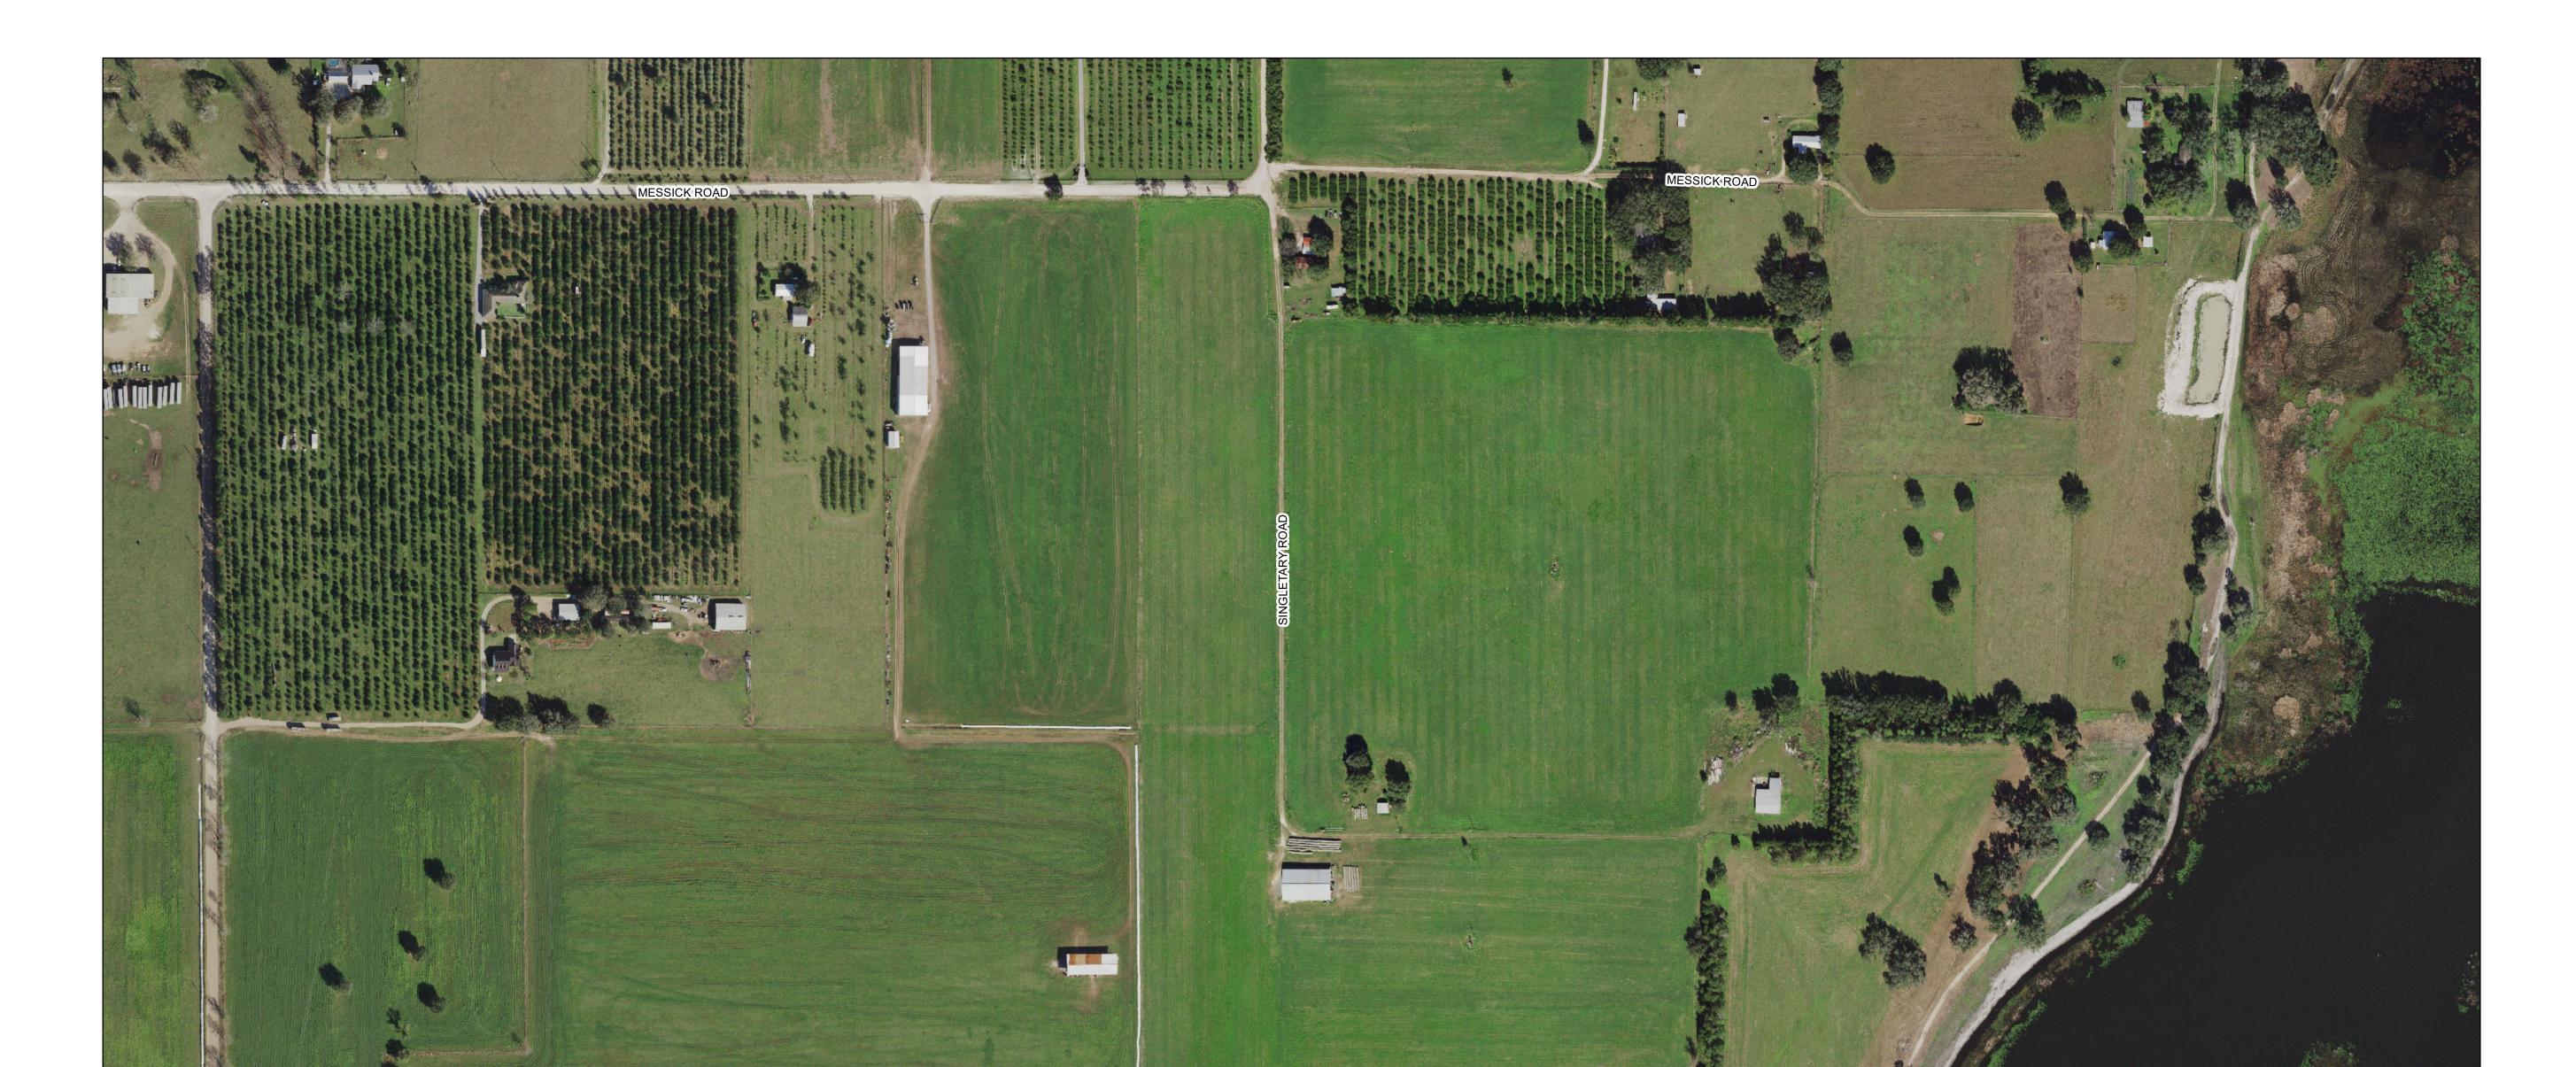

Map date: June 08, 2022

Photo date: January 2020

Source: SWFWMD

## Proj/Datum: SP/HARN

R 15 E R 16 E R 17 E R 18 E R 19 E R 20 E R 21 E R 22 E T 23 S

This map is the product of the Pasco County Property Appraiser's Office. This map was produced for assessment purposes only. There are no warranties made as to the fitness of this map for any unlisted purpose or reproduction other than the original scale.

| 1 inch = 215 feet        |          |       |
|--------------------------|----------|-------|
| O 70 140 280 420 560 700 |          |       |
| SECTION                  | TOWNSHIP | RANGE |
| 20                       | 25       | 22    |