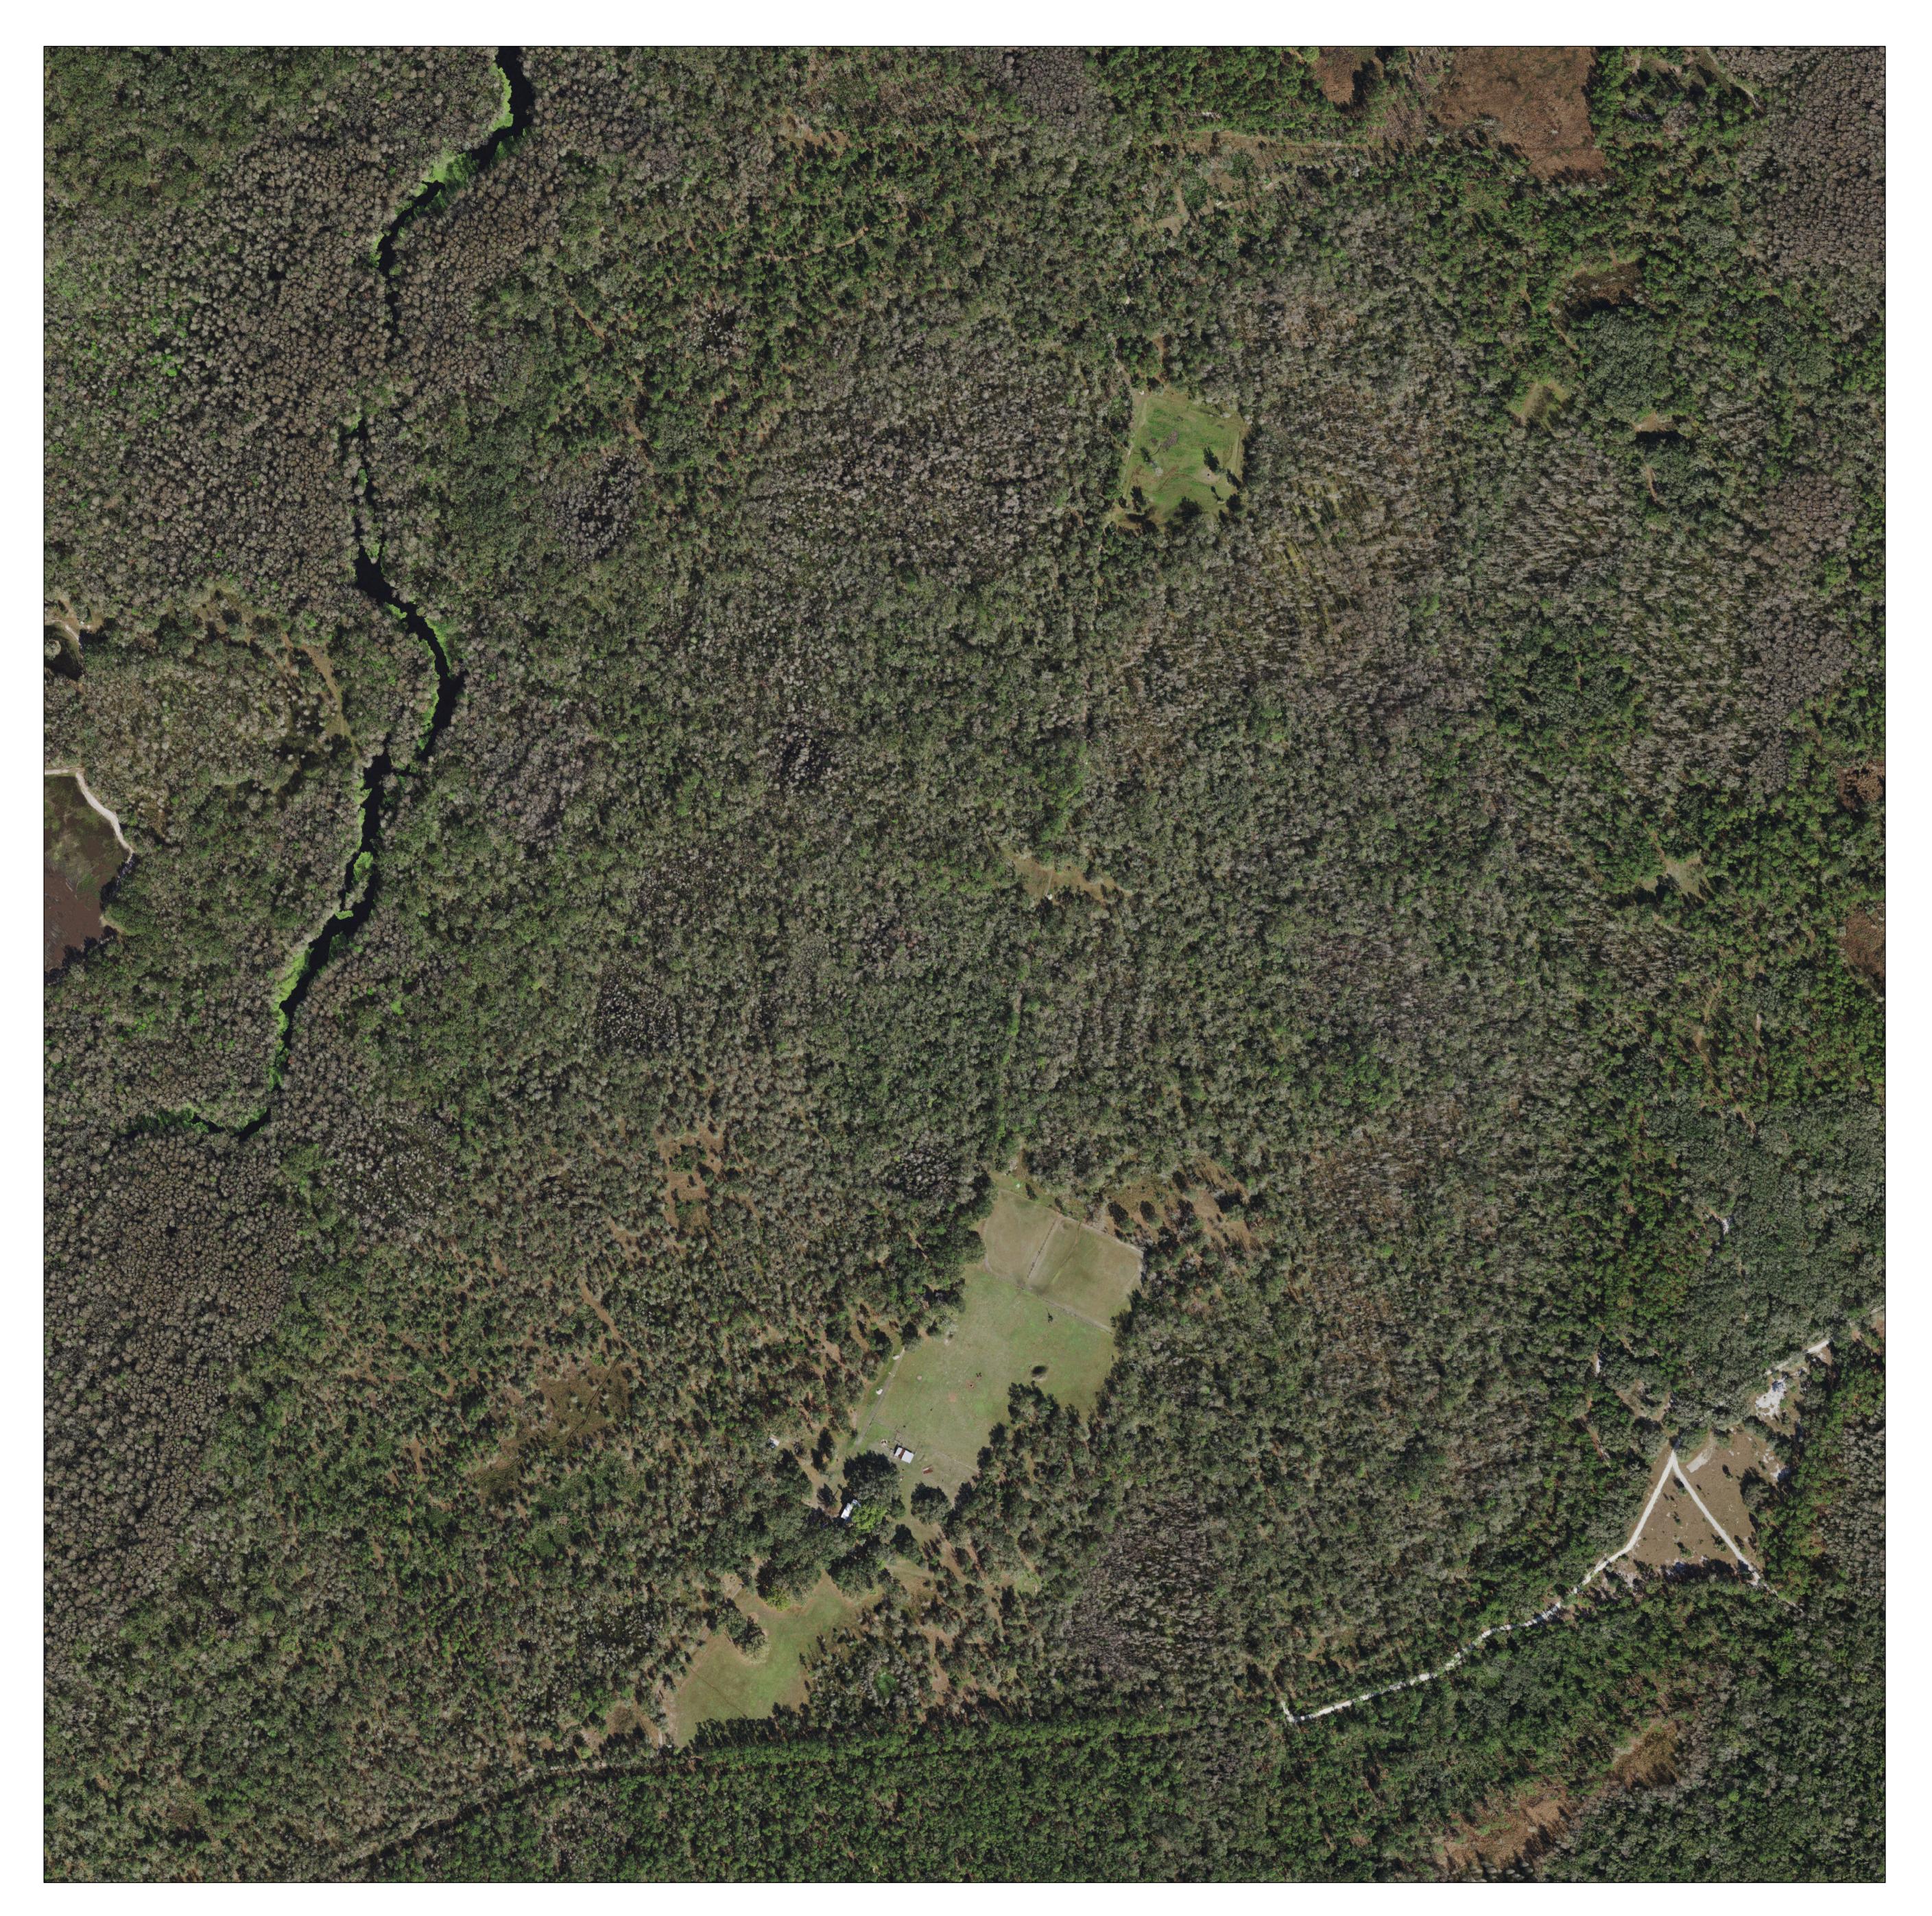

Map date: April 18, 2023

Photo date: January 2020

Source: SWFWMD

## Proj/Datum: SP/HARN

R 15 E R 16 E R 17 E R 18 E R 19 E R 20 E R 21 E R 22 E T 23 S

This map is the product of the Pasco County Property Appraiser's Office. This map was produced for assessment purposes only. There are no warranties made as to the fitness of this map for any unlisted purpose or reproduction other than the original scale.

| 1 inch = 215 feet |            |             |
|-------------------|------------|-------------|
| 0 70 140 2        | 80 420 560 | Feet<br>700 |
| SECTION           | TOWNSHIP   | RANGE       |
| 22                | 25         | 22          |