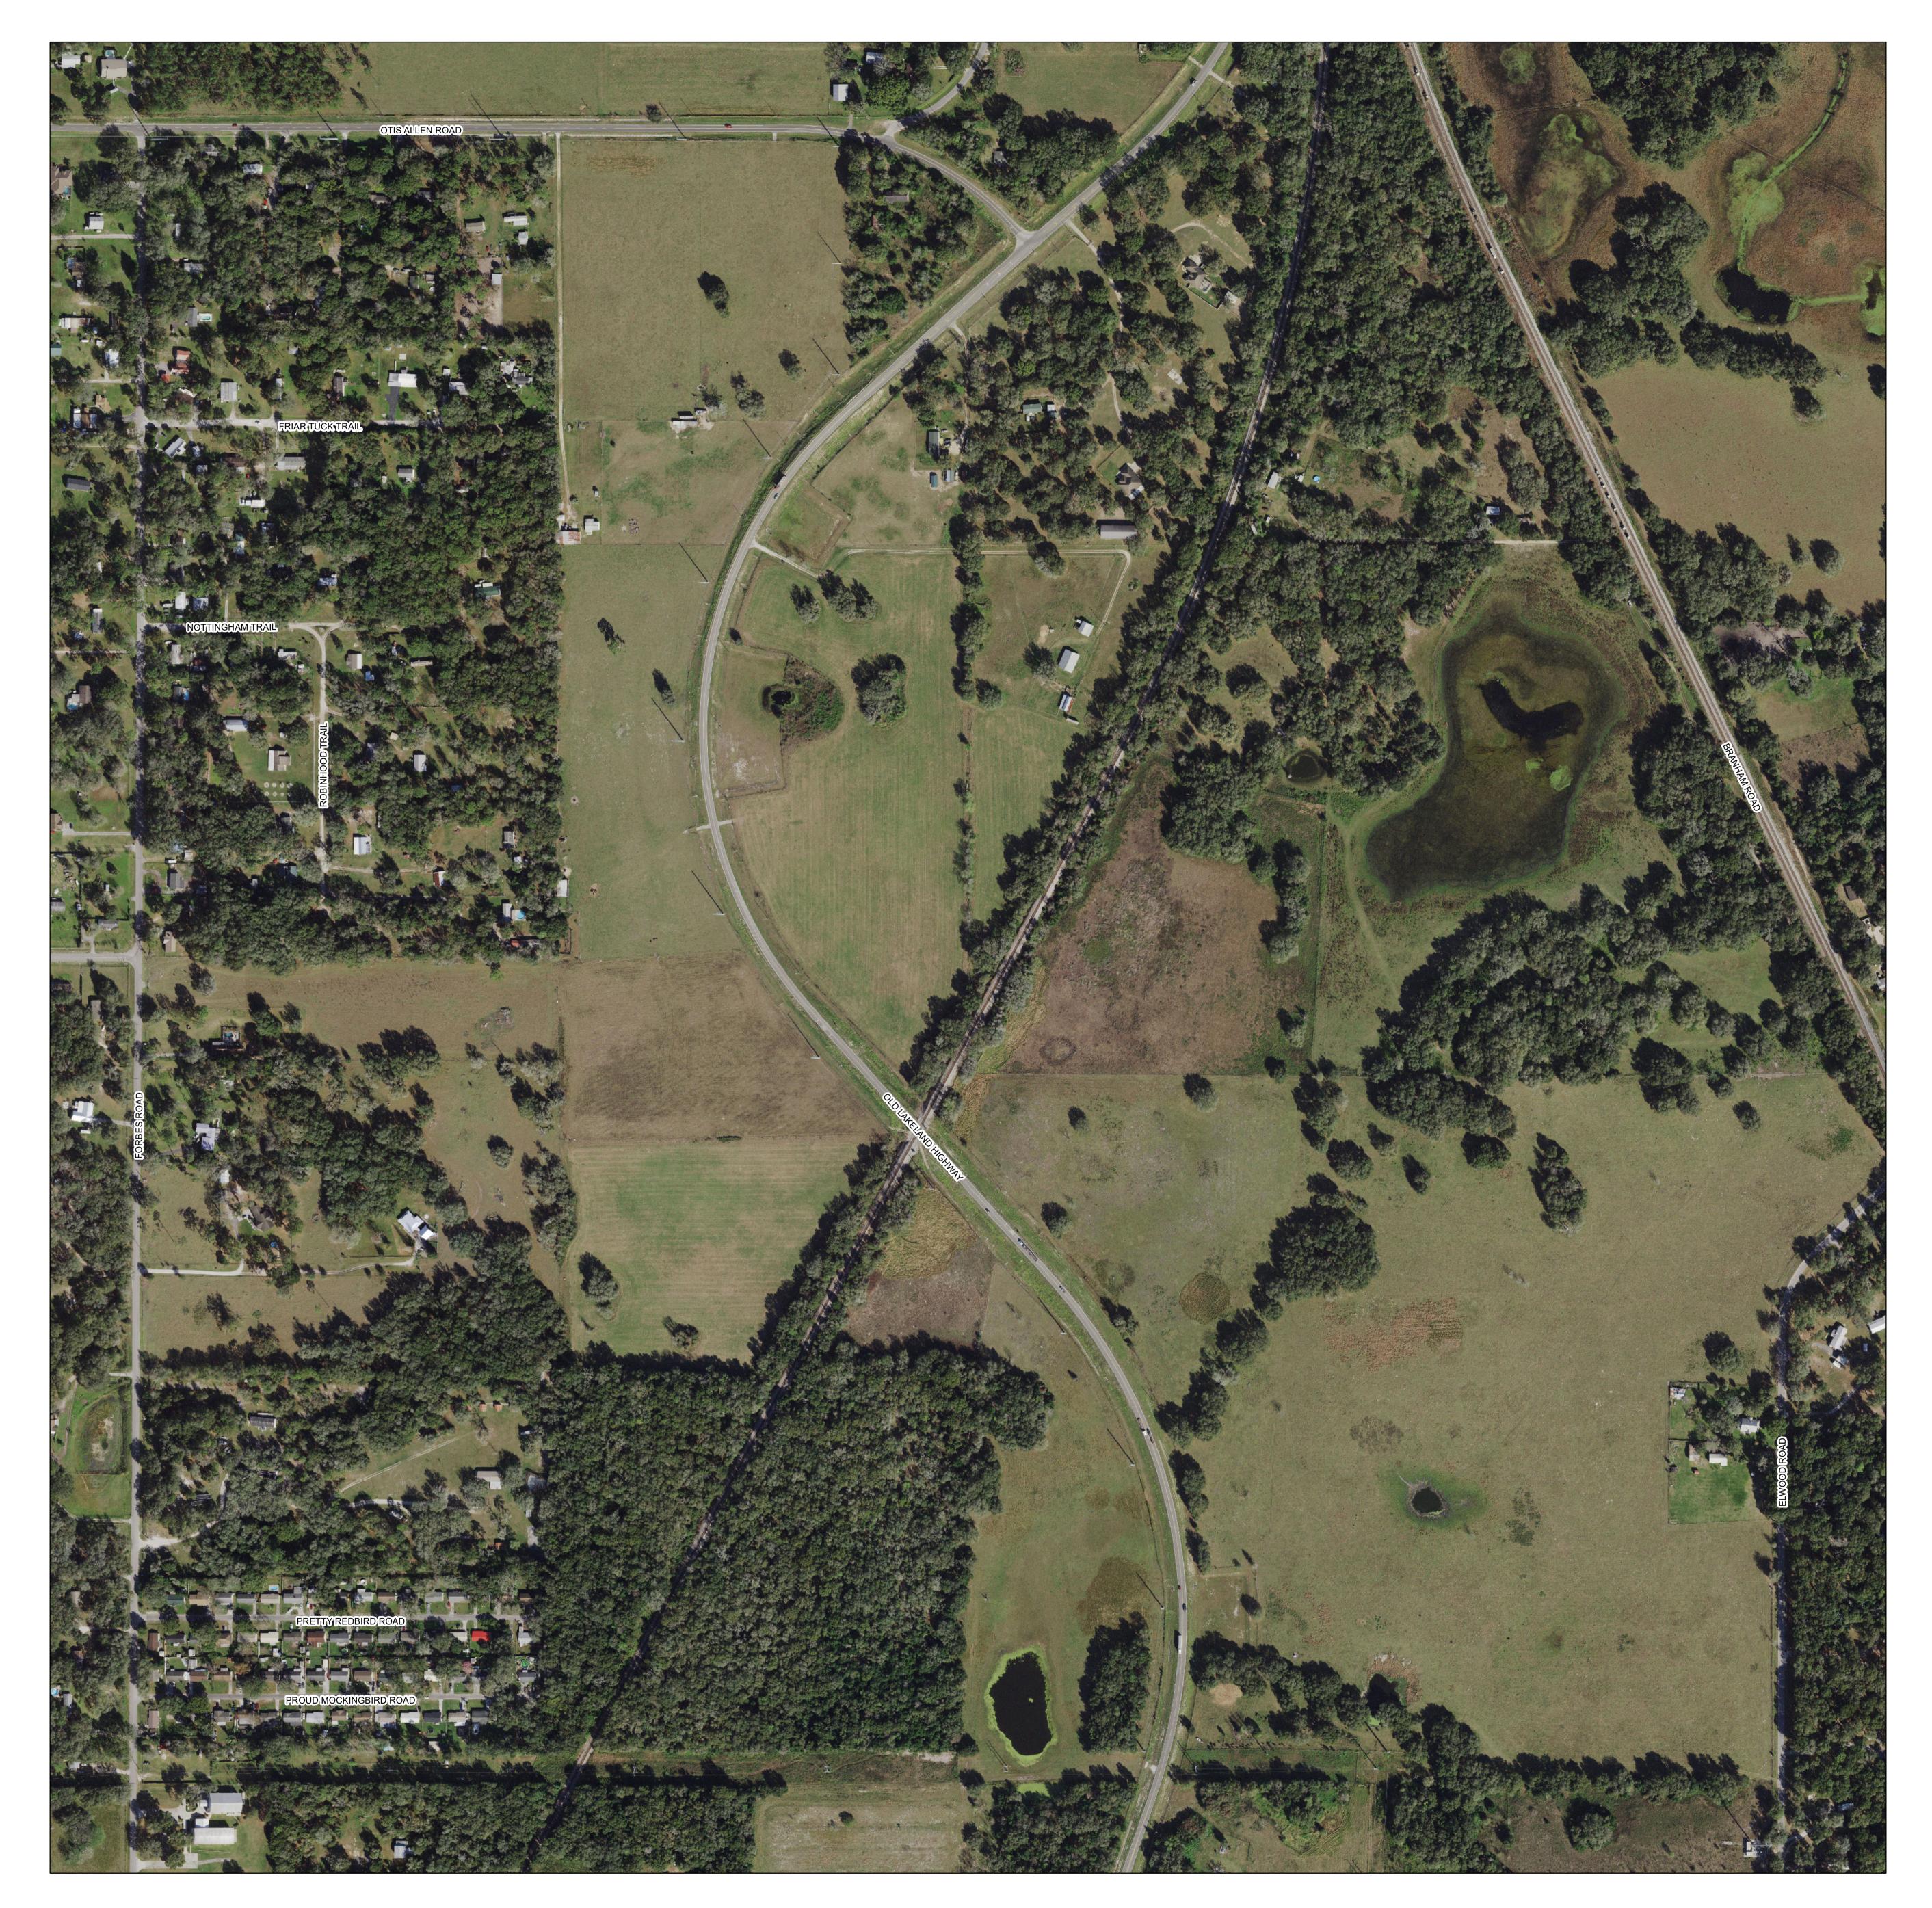

Map date: March 08, 2022

Photo date: January 2020

Source: SWFWMD

| 1 inch = 210 feet |             |             |
|-------------------|-------------|-------------|
| 0 70 140          | 280 420 560 | Feet<br>700 |
| SECTION           | TOWNSHIP    | RANGE       |
| 31                | 25          | 22          |