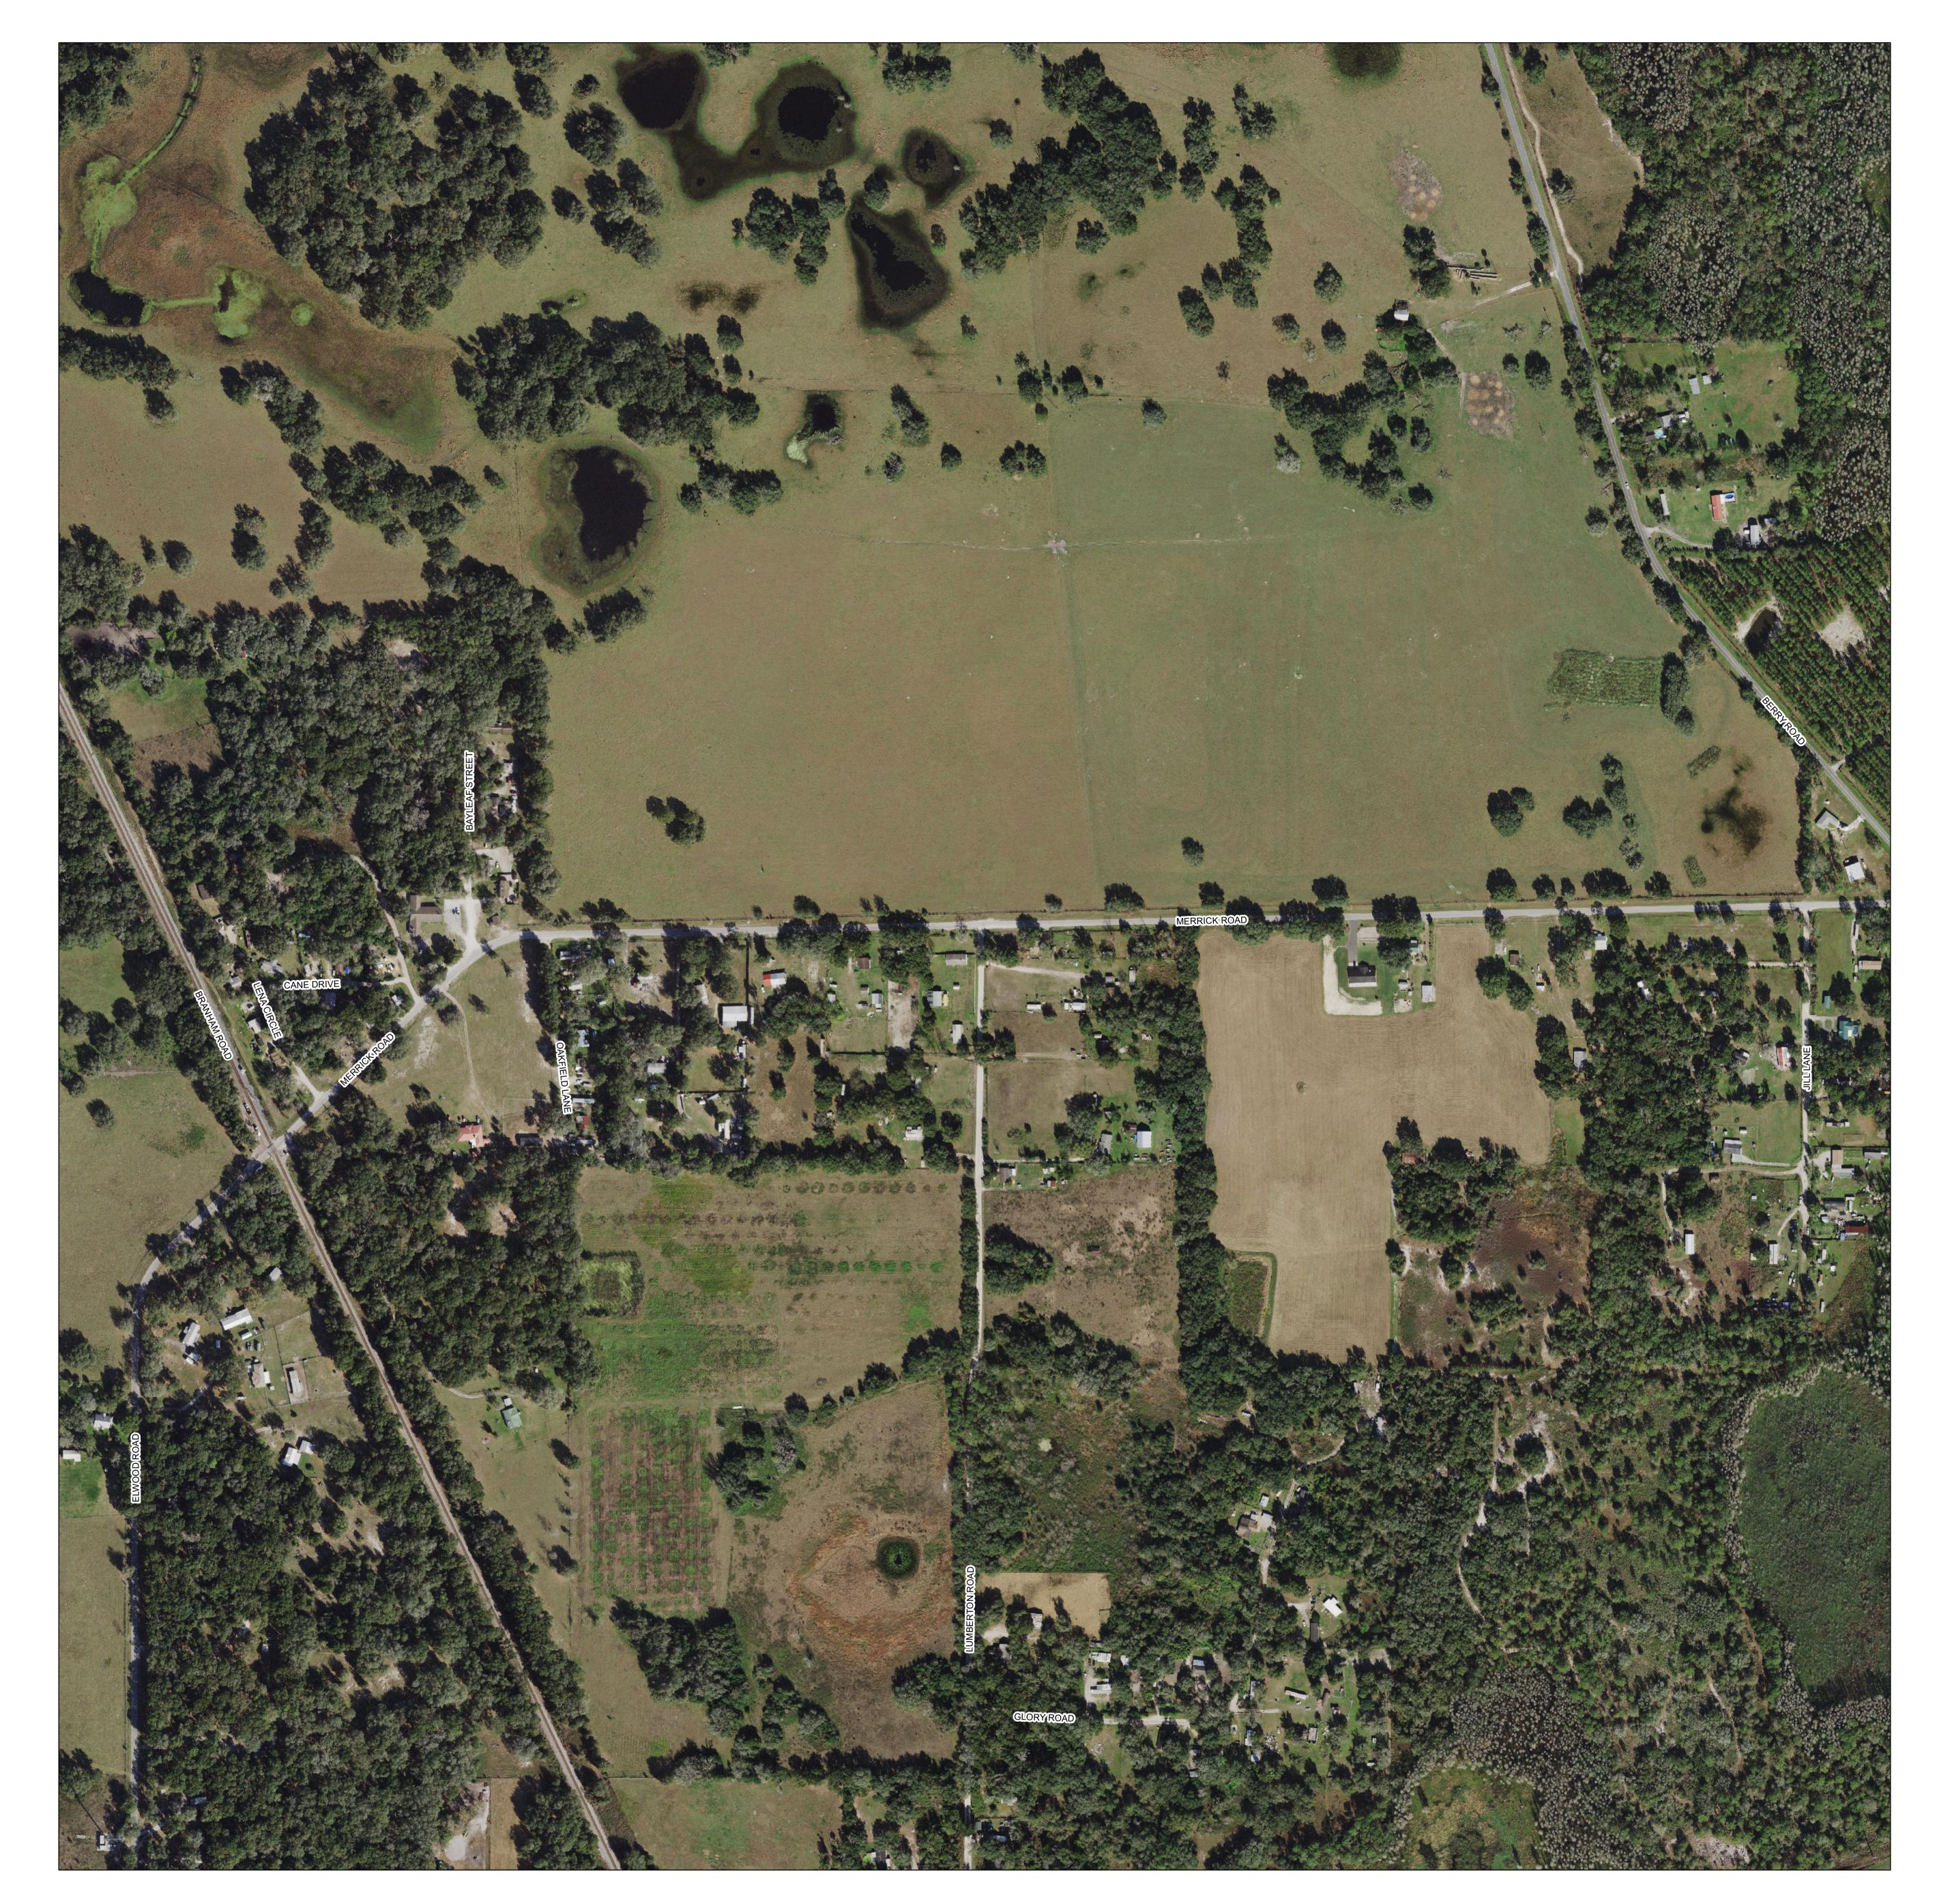

Map date: July 12, 2022

Photo date: January 2020

Source: SWFWMD

## Proj/Datum: SP/HARN

R 15 E R 16 E R 17 E R 18 E R 19 E R 20 E R 21 E R 22 E T 23 S

This map is the product of the Pasco County Property Appraiser's Office. This map was produced for assessment purposes only. There are no warranties made as to the fitness of this map for any unlisted purpose or reproduction other than the original scale.

| <b>1 inch = 211 feet</b> |          |       |  |
|--------------------------|----------|-------|--|
| SECTION                  | TOWNSHIP | RANGE |  |
| 32                       | 25       | 22    |  |