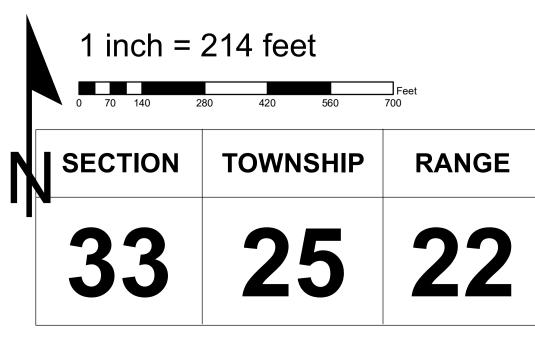

(352) 521-4411 Fax No.       |

Internet Address: www.pascopa.com

LAND O' LAKES NEW PORT RICHEY Central Pasco Professional Center West Pasco Government Center 4111 Land O' Lakes Blvd., Ste. 106 8731 Citizens Drive, Suite 130 New Port Richey, FL 34654-5572 (727) 847-8151 Main No. Land O' Lakes, FL 34639-4437 (813) 929-2780 Main No. (813) 929-2784 Fax No. (727) 847-8013 Fax No.

Map date: April 18, 2023

Photo date: January 2020

Source: SWFWMD

## Proj/Datum: SP/HARN

## R 15 E R 16 E R 17 E R 19 E R 20 E R 21 E R 22 E R 18 E T 23 S



This map is the product of the Pasco County Property Appraiser's Office. This map was produced for assessment purposes only. There are no warranties made as to the fitness of this map for any unlisted purpose or reproduction other than the original scale.