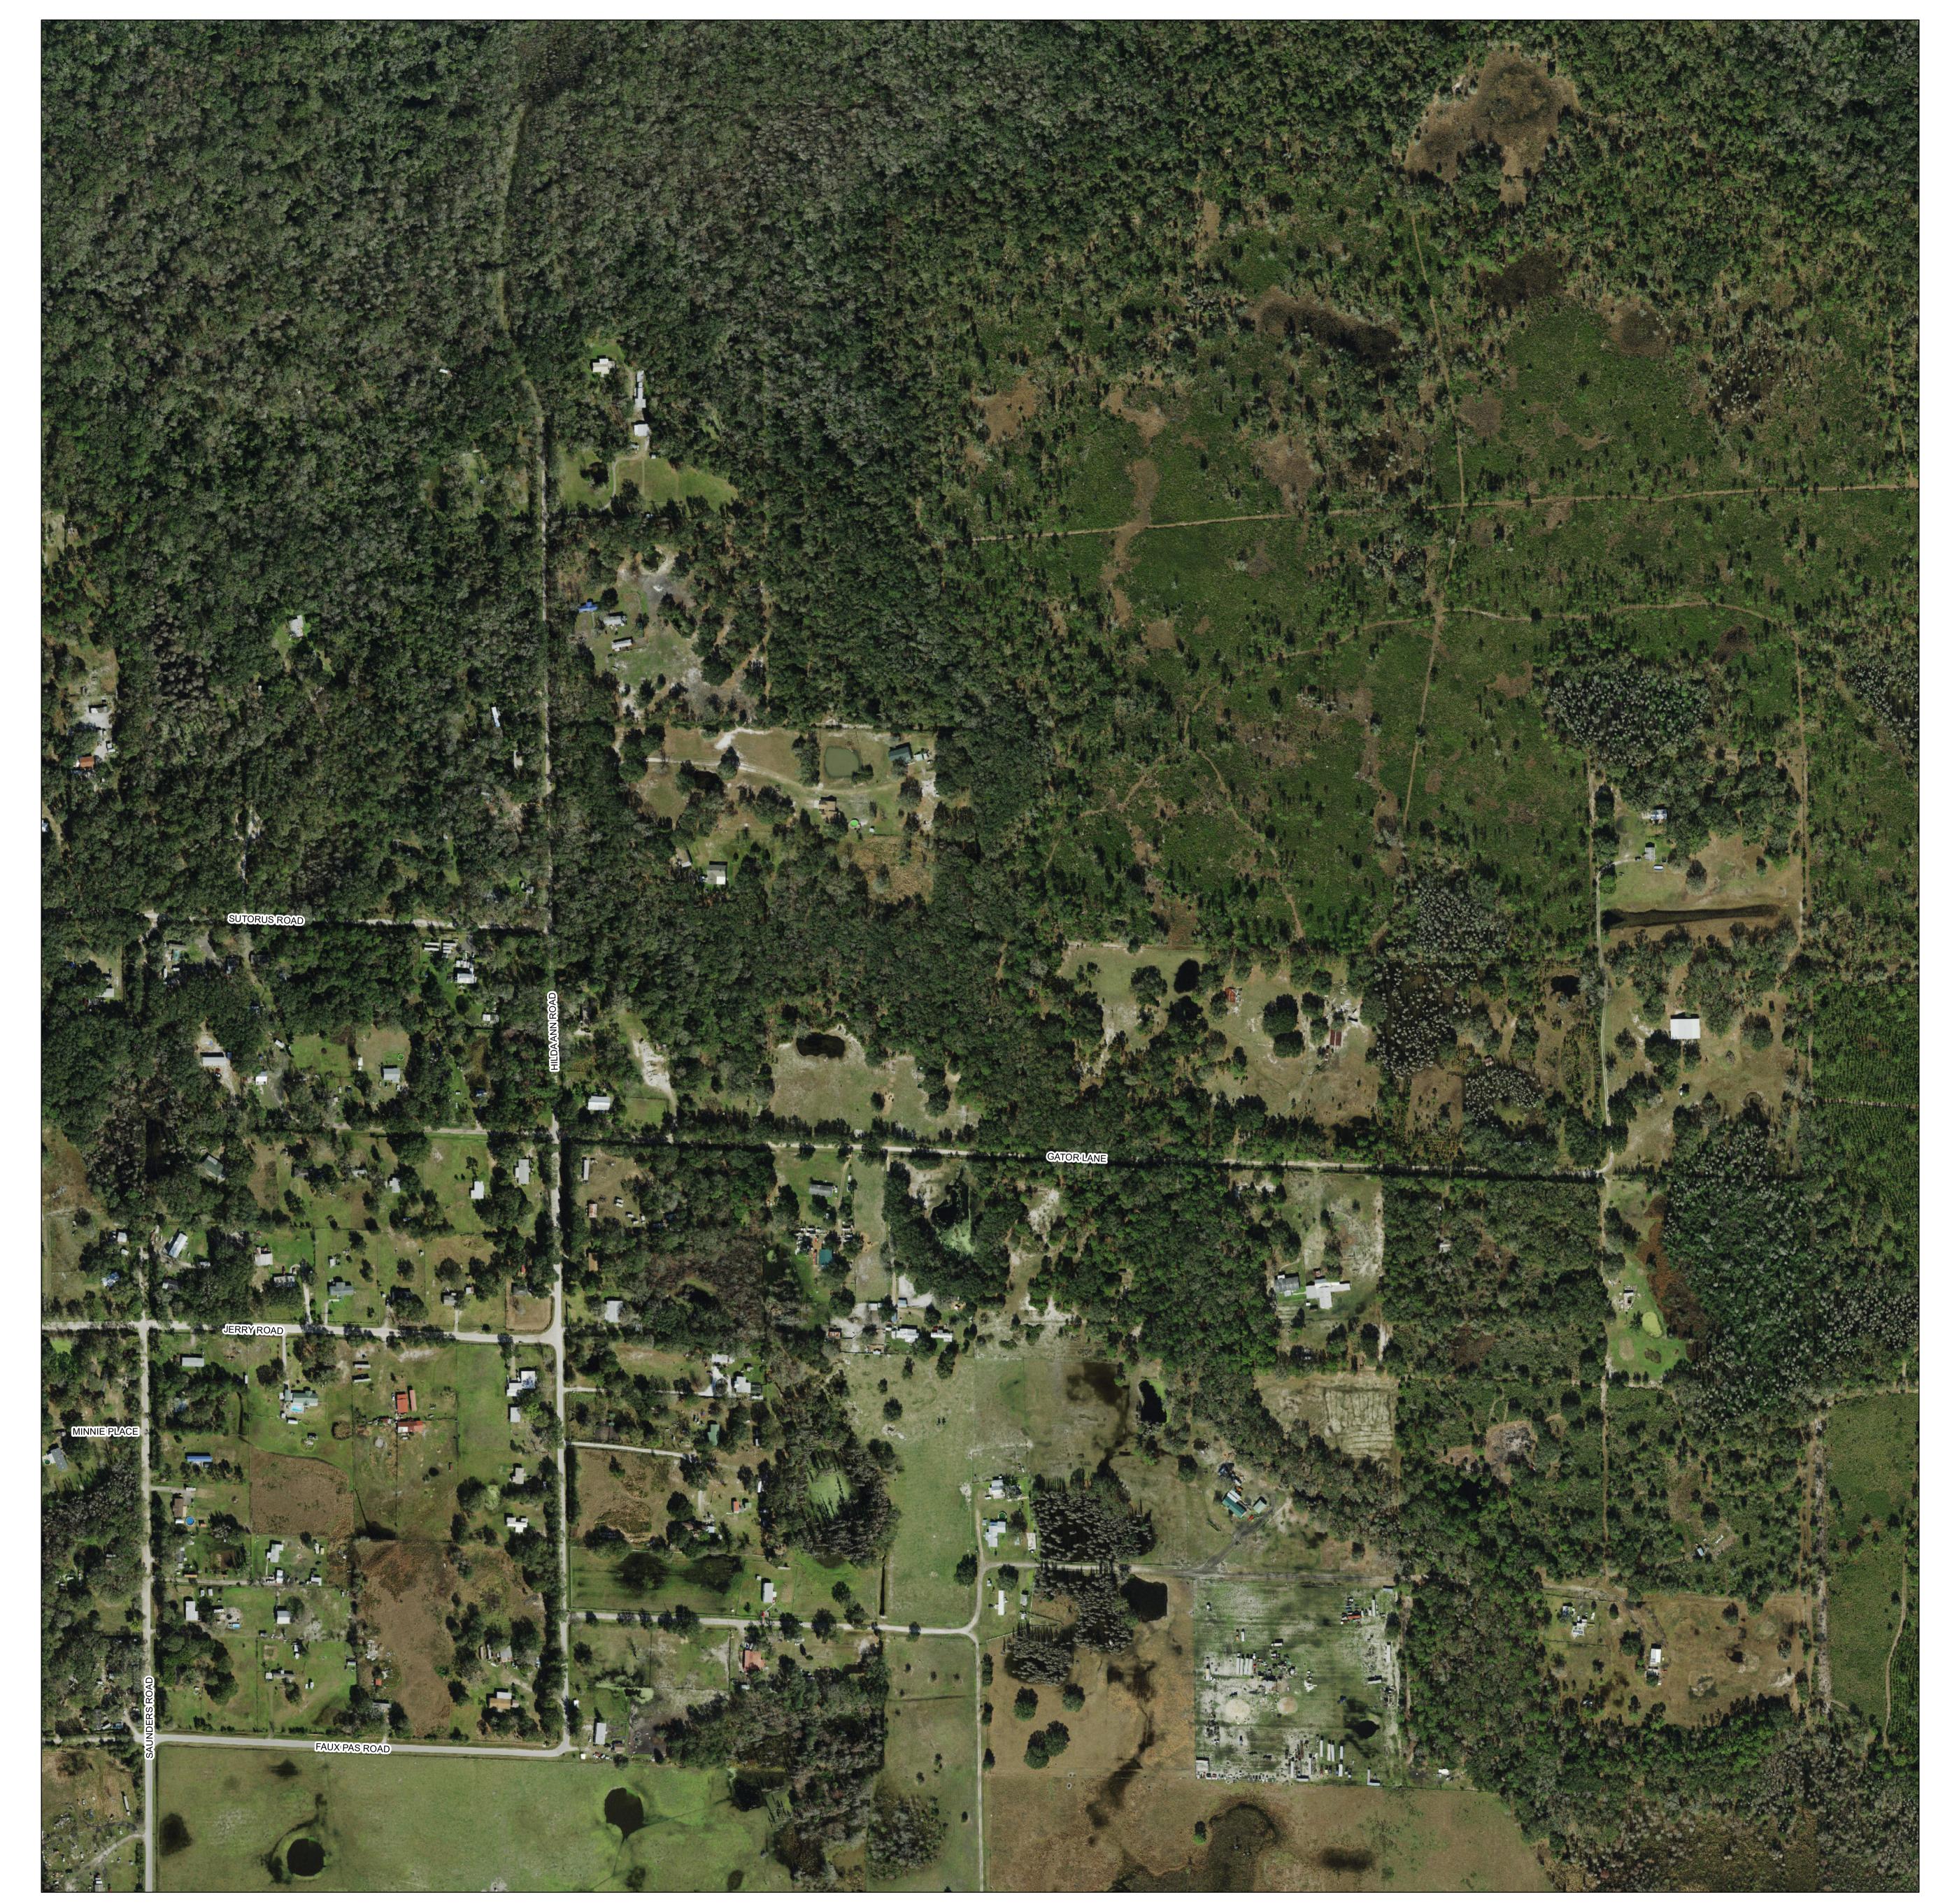

Map date: February 29, 2024

Photo date: January 2023

Source: SWFWMD

## Proj/Datum: SP/HARN

This map is the product of the Pasco County Property Appraiser's Office. This map was produced for assessment purposes only. There are no warranties made as to the fitness of this map for any unlisted purpose or reproduction other than the original scale.

| 1 inch = 215 feet |          |       |  |
|-------------------|----------|-------|--|
| SECTION           | TOWNSHIP | RANGE |  |
| 29                | 26       | 22    |  |