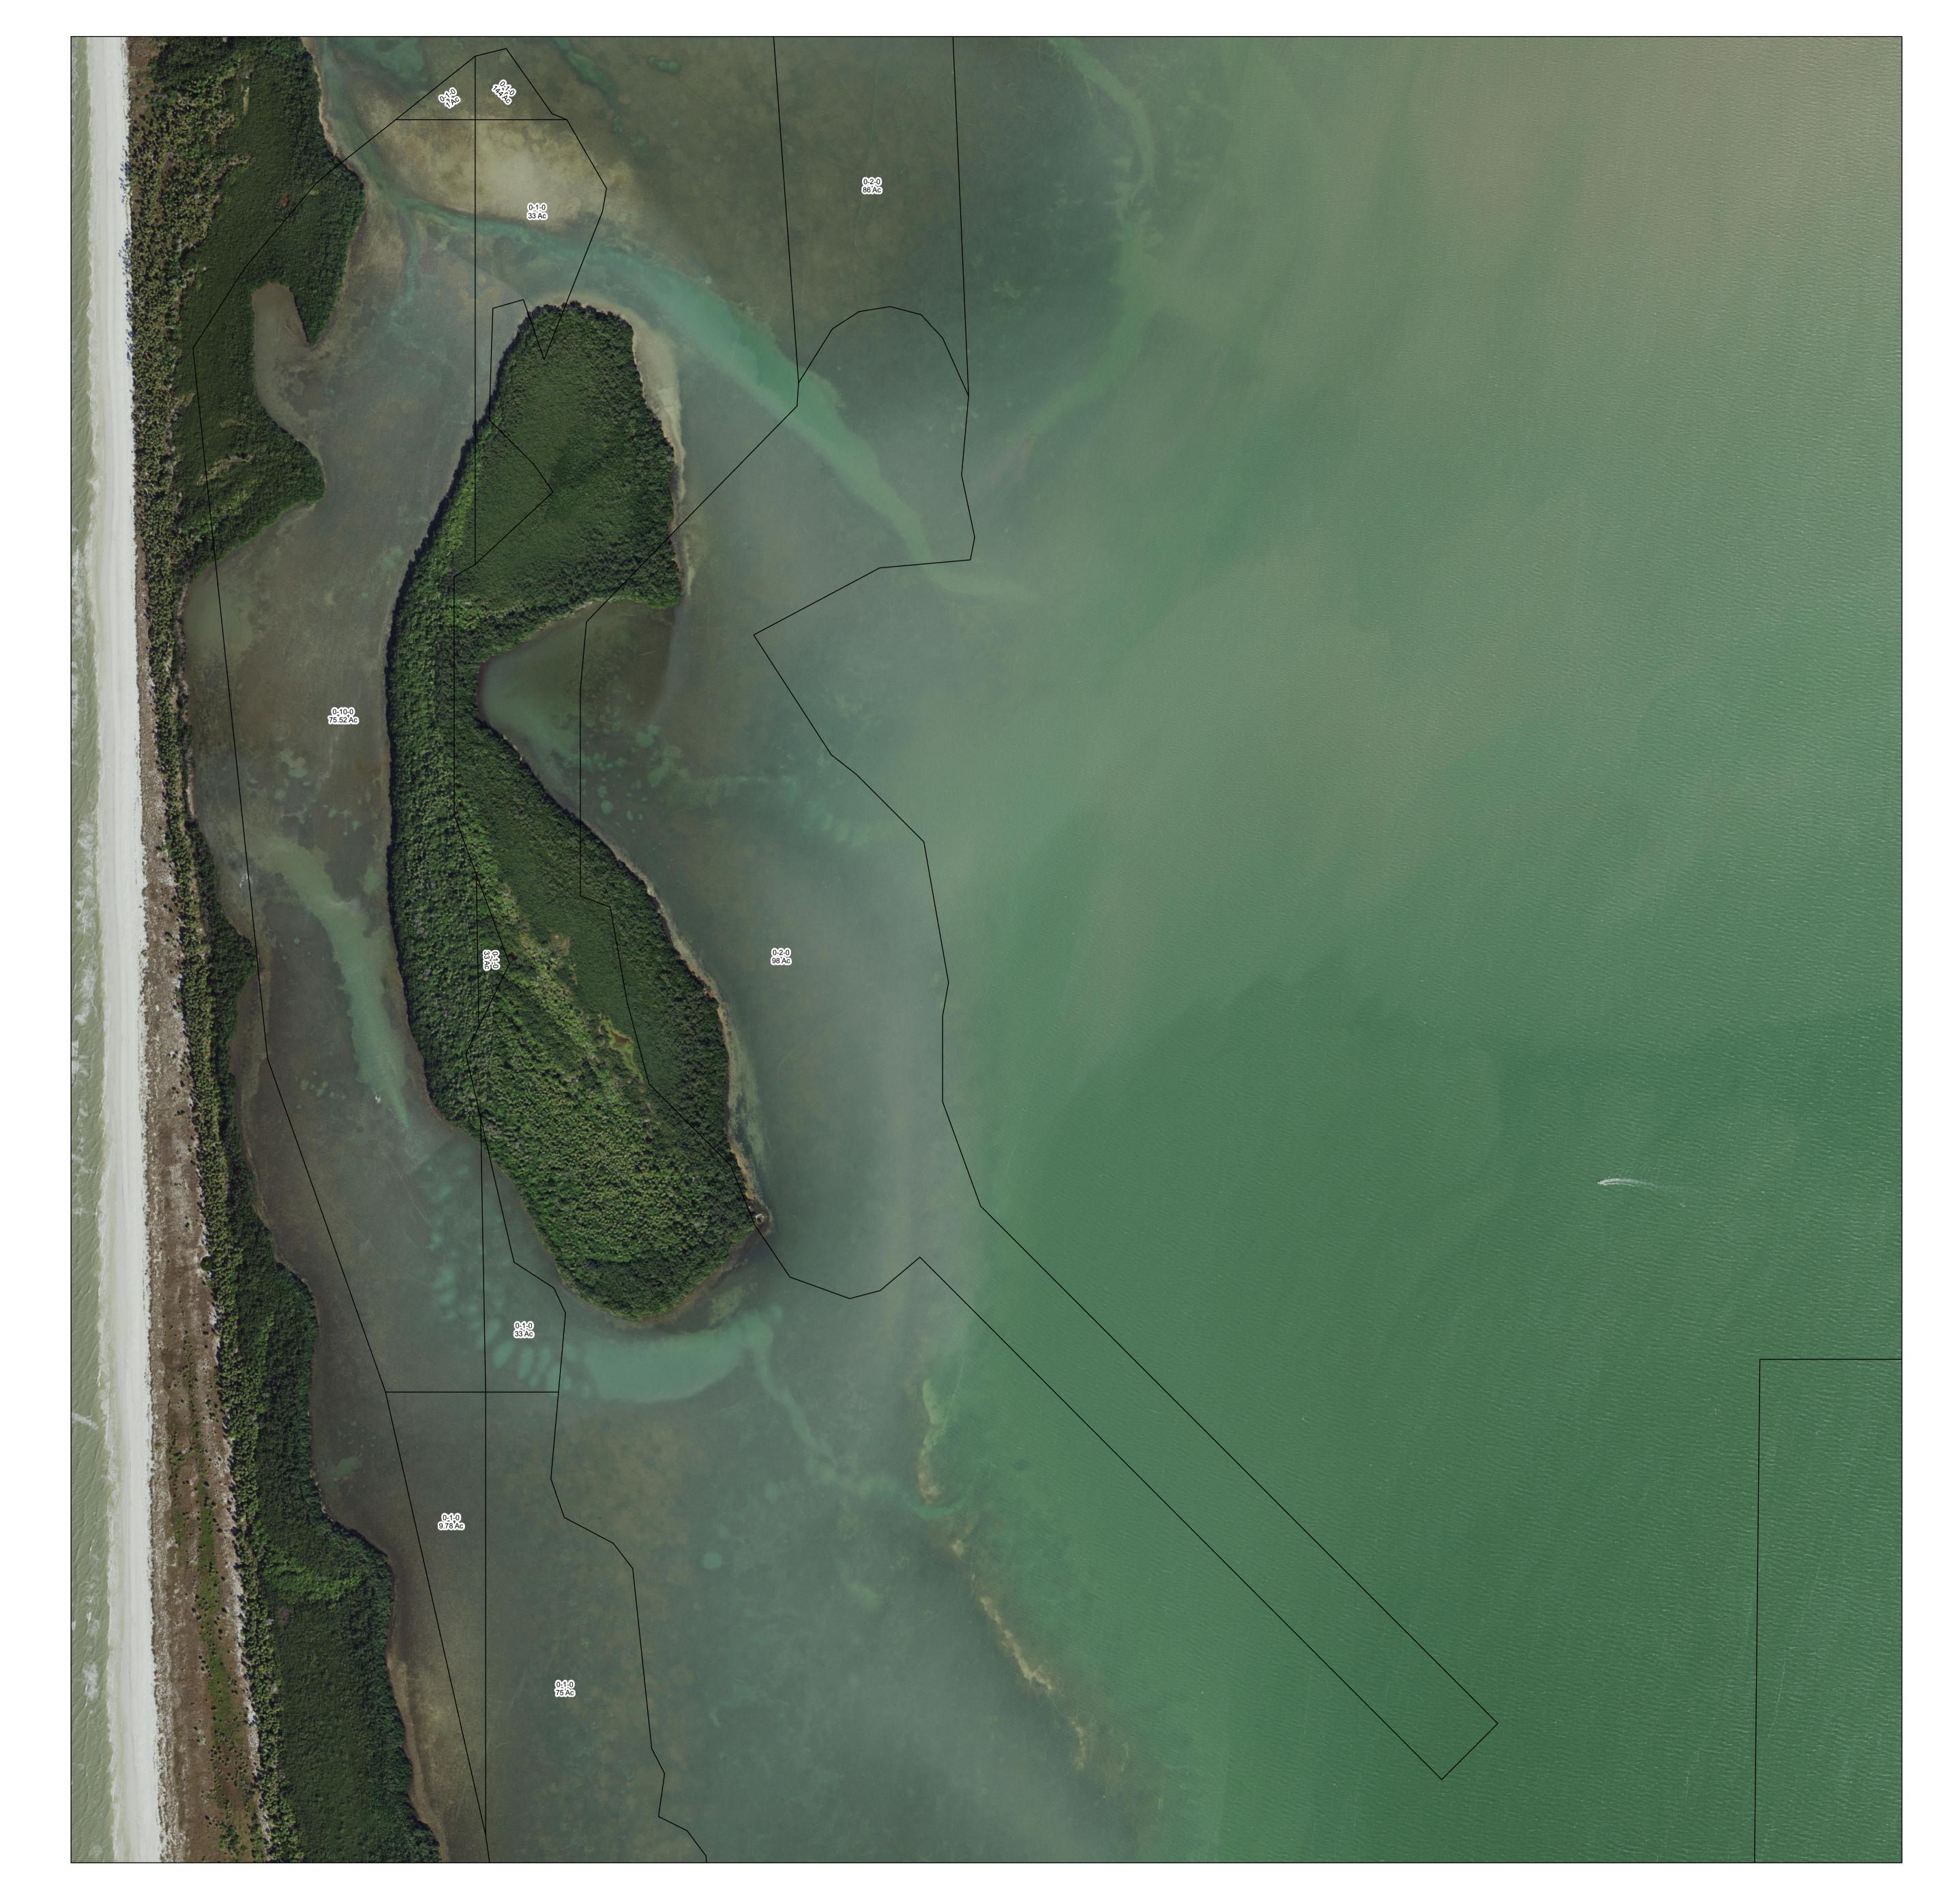

NEW PORT RICHEY Nest Pasco Government Center 8731 Citizens Drive, Suite 130 New Port Richey, FL 34654-5572 (727) 847-8151 Main No. (727) 847-8013 Fax No.

Map date: January 05, 2021

Photo date: January 2020 Source: SWFWMD

Proj/Datum: SP/HARN

R 19 E

R 18 E

R 20 E

R 21 E R 22 E

This map is the product of the Pasco County Property Appraiser's Office. This map was produced for assessment purposes only. There are no warranties made as to the fitness of this map for any unlisted purpose or reproduction other than the original scale.

| 1 inch = 272 feet |             |             |  |
|-------------------|-------------|-------------|--|
| 0 90 180 3        | 360 540 720 | Feet<br>900 |  |
| SECTION           | TOWNSHIP    | RANGE       |  |
| 30                | 26          | 15          |  |

T 24 S

R 15 E

R 16 E

R 17 E