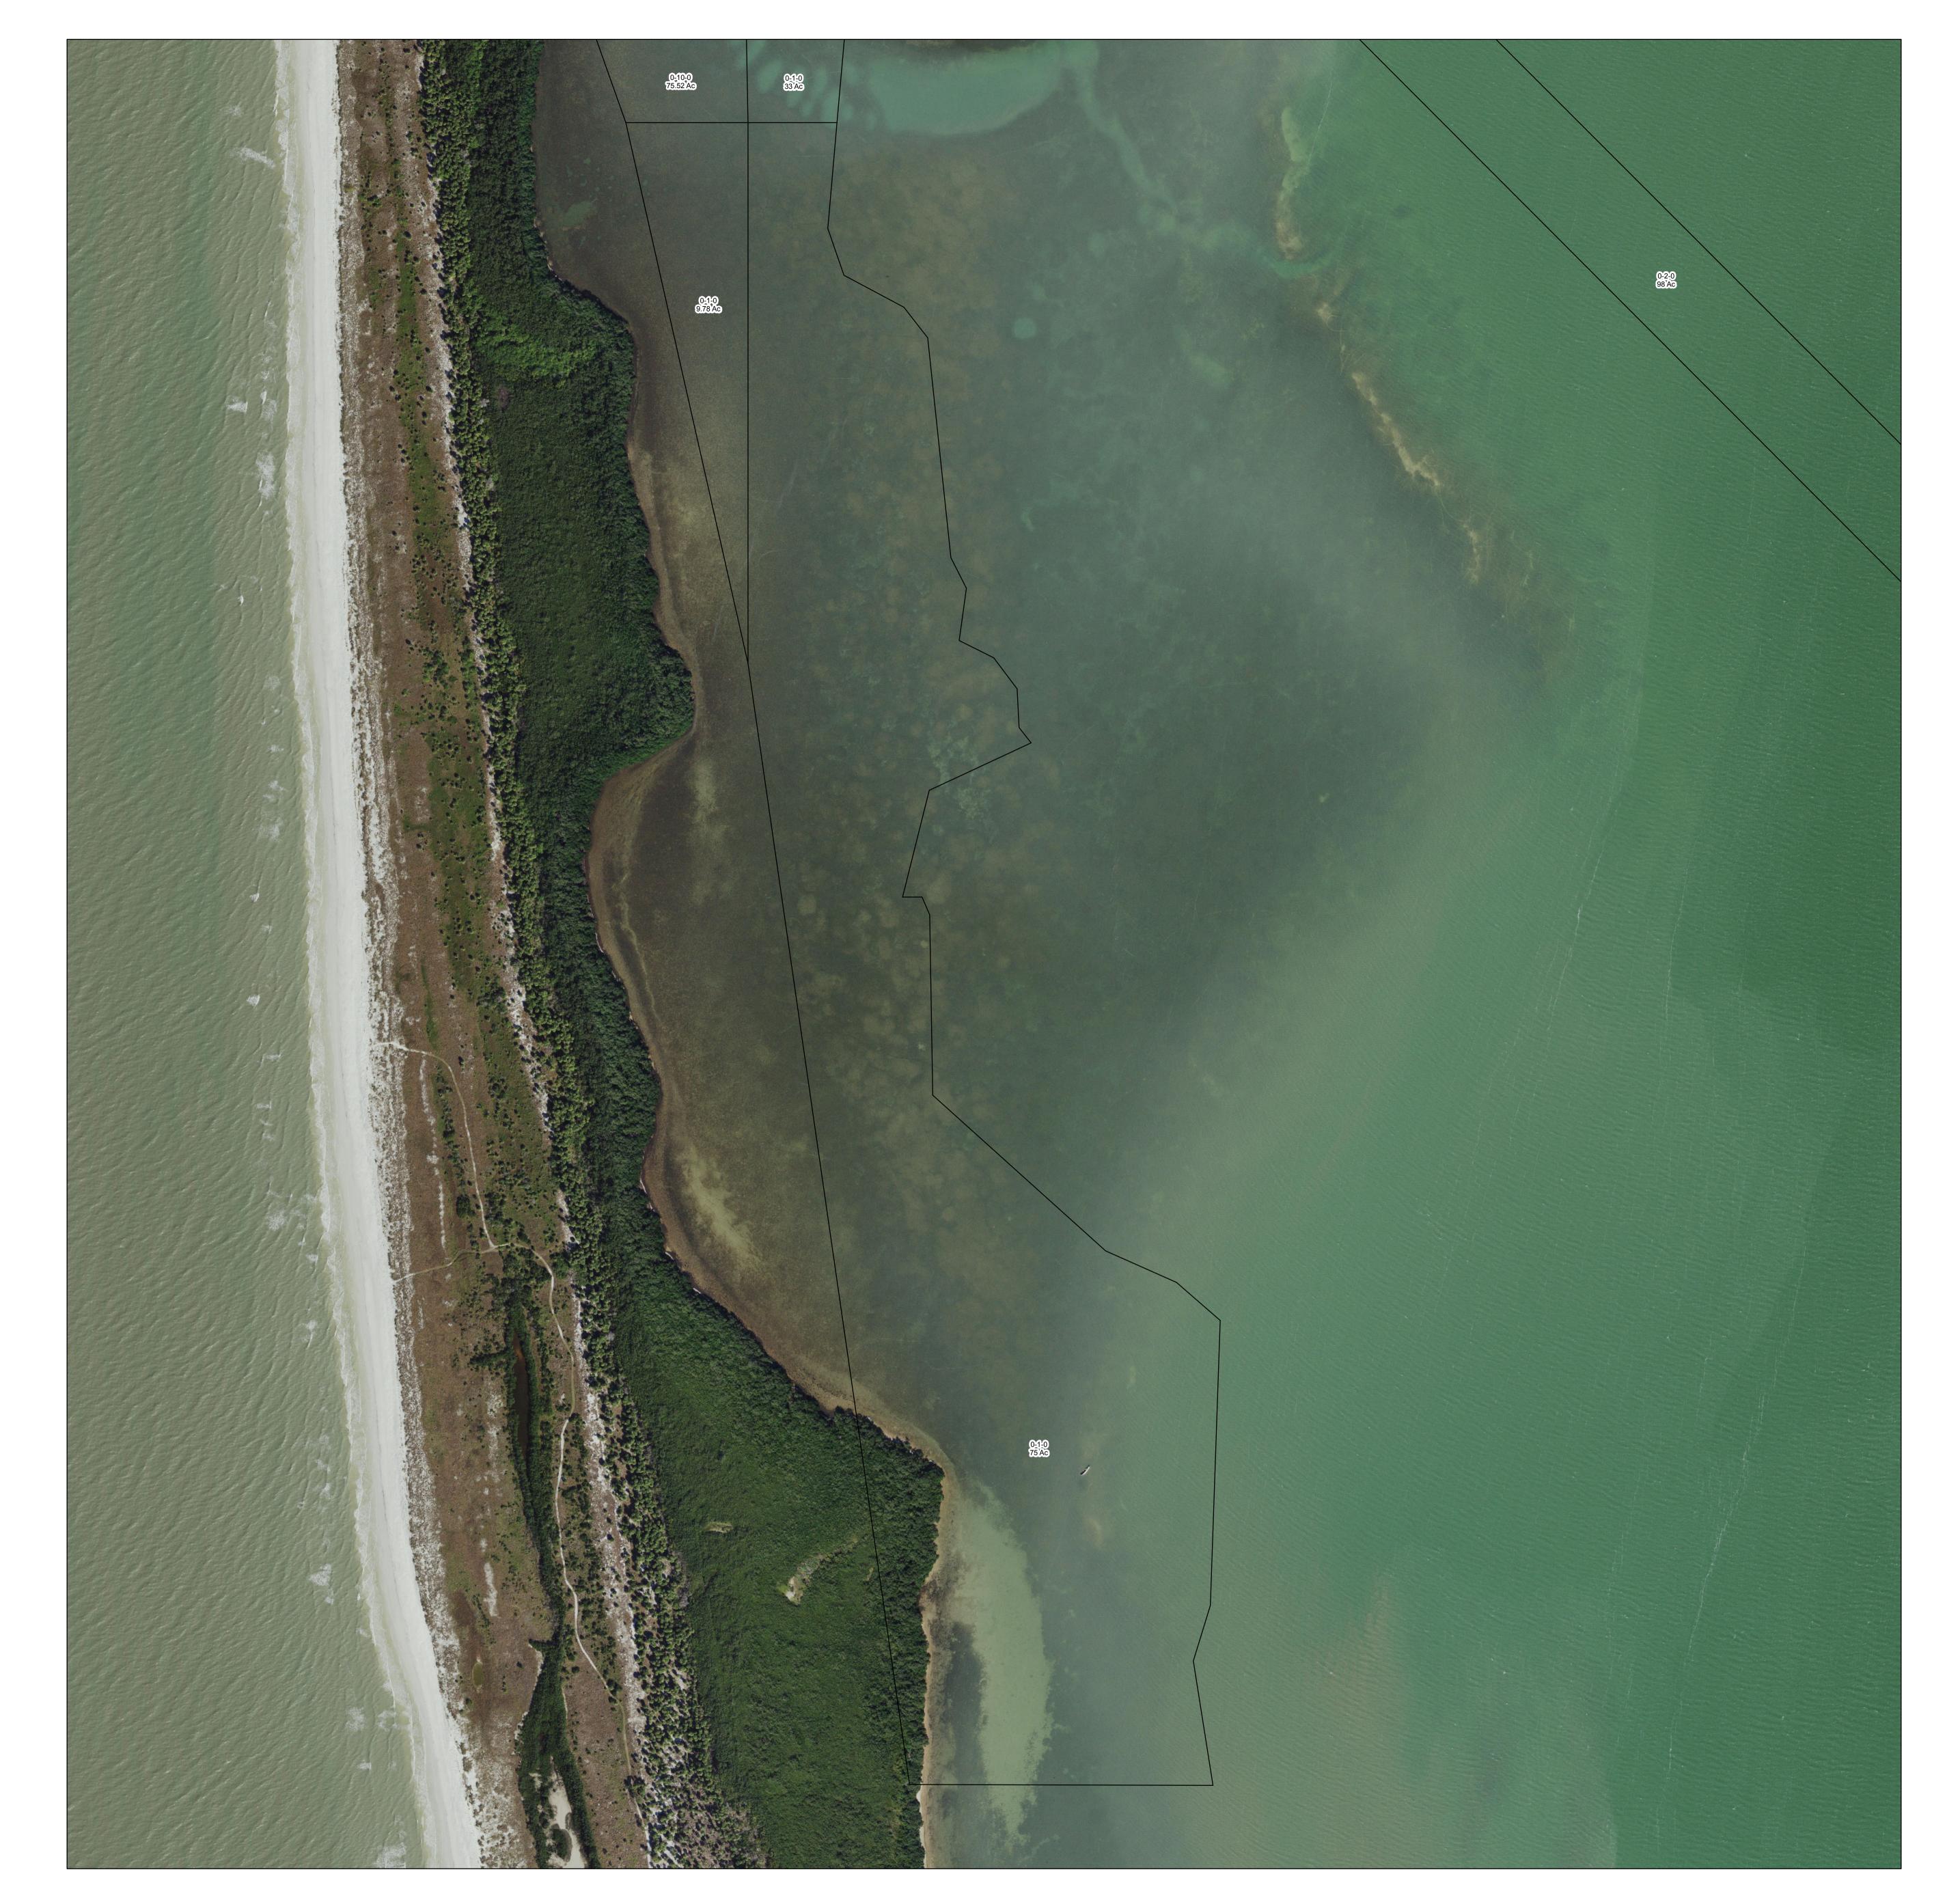

Map date: January 05, 2021 Prive, Suite 130 Photo date: January 2020

Photo date: January 2020

Source: SWFWMD

## Proj/Datum: SP/HARN

This map is the product of the Pasco County Property Appraiser's Office. This map was produced for assessment purposes only. There are no warranties made as to the fitness of this map for any unlisted purpose or reproduction other than the original scale.

| 1 inch = | 223 feet    |             |
|----------|-------------|-------------|
| 0 75 150 | 300 450 600 | Feet<br>750 |
| SECTION  | TOWNSHIP    | RANGE       |
| 31       | 26          | 15          |