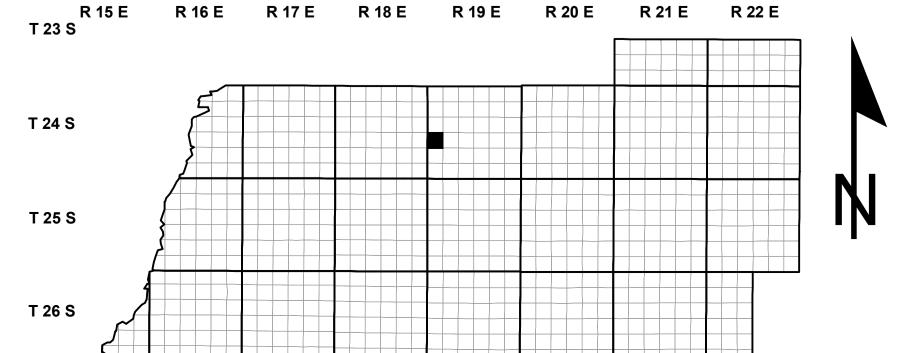

640 Ac | 317.5 Ac |



| DADE CITY                    | LAND O' LAKES                      |
|------------------------------|------------------------------------|
| East Pasco Government Center | Central Pasco Professional Center  |
| 14236 6th St. Ste. 101       | 4111 Land O' Lakes Blvd., Ste. 106 |
| Dade City, FL 33523-3411     | Land O' Lakes, FL 34639-4437       |
| (352) 521-4433 Main No.      | (813) 929-2780 Main No.            |
| (352) 521-4411 Fax No.       | (813) 929-2784 Fax No.             |

Internet Address: www.pascopa.com

NEW PORT RICHEY West Pasco Government Center 8731 Citizens Drive, Suite 130 New Port Richey, FL 34654-5572 (727) 847-8151 Main No.

(727) 847-8013 Fax No.

Map date: January 12, 2021

Photo date: January 2020

Source: SWFWMD

## Proj/Datum: SP/HARN



This map is the product of the Pasco County Property Appraiser's Office. This map was produced for assessment purposes only. There are no warranties made as to the fitness of this map for any unlisted purpose or reproduction other than the original scale.