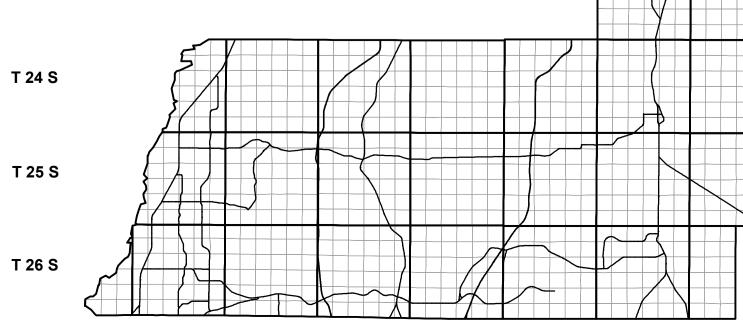

| 0-1-0<br>640 Ac | 2638.82        | MEGS HOLE ROAD | MEGS HOLE ROAD | 0-7-0<br>519.64 Ac<br>2642.52 | 0-1-0<br>640 Ac<br>2610.61 |
|-----------------|----------------|----------------|----------------|-------------------------------|----------------------------|
| 2659.68         | MAY PLACE ROAD |                |                |                               |                            |
|                 |                |                |                |                               |                            |
|                 |                |                |                |                               |                            |
|                 |                |                |                |                               |                            |
|                 |                |                |                |                               |                            |
|                 |                |                |                |                               |                            |
|                 |                |                |                |                               |                            |
|                 |                |                |                |                               |                            |
|                 |                |                |                |                               |                            |
|                 |                |                |                |                               |                            |

|           |           | TRANDEE ROAD |           |
|-----------|-----------|--------------|-----------|
| 0-1-0     | 0-1-0     | OL WELL ROAD | 0-1-0     |
| 644.46 Ac | 643.06 Ac |              | 641.76 Ac |