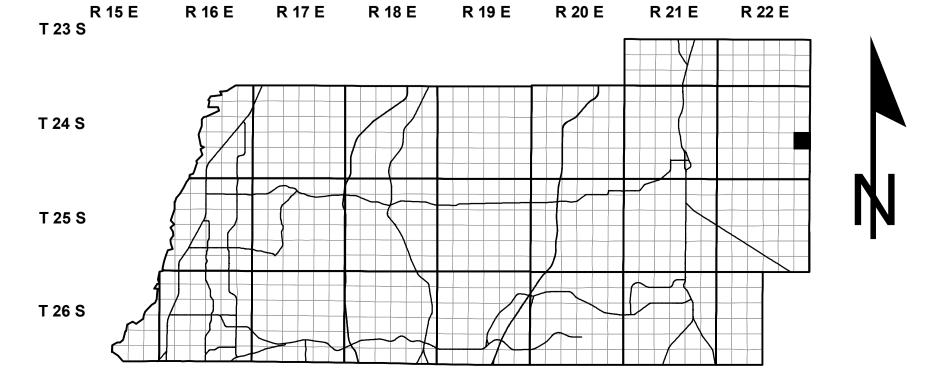

|





(727) 847-8013 Fax No.

| DADE CITY                    | LAND O' LAKES                      |
|------------------------------|------------------------------------|
| East Pasco Government Center | Central Pasco Professional Center  |
| 14236 6th St. Ste. 101       | 4111 Land O' Lakes Blvd., Ste. 106 |
| Dade City, FL 33523-3411     | Land O' Lakes, FL 34639-4437       |
| (352) 521-4433 Main No.      | (813) 929-2780 Main No.            |
| (352) 521-4411 Fax No.       | (813) 929-2784 Fax No.             |

Internet Address: www.pascopa.com

NEW PORT RICHEY West Pasco Government Center 8731 Citizens Drive, Suite 130 New Port Richey, FL 34654-5572 (727) 847-8151 Main No. Photo

Map date: April 18, 2023 Photo date: January 2020

Source: SWFWMD

## Proj/Datum: SP/HARN



This map is the product of the Pasco County Property Appraiser's Office. This map was produced for assessment purposes only. There are no warranties made as to the fitness of this map for any unlisted purpose or reproduction other than the original scale.