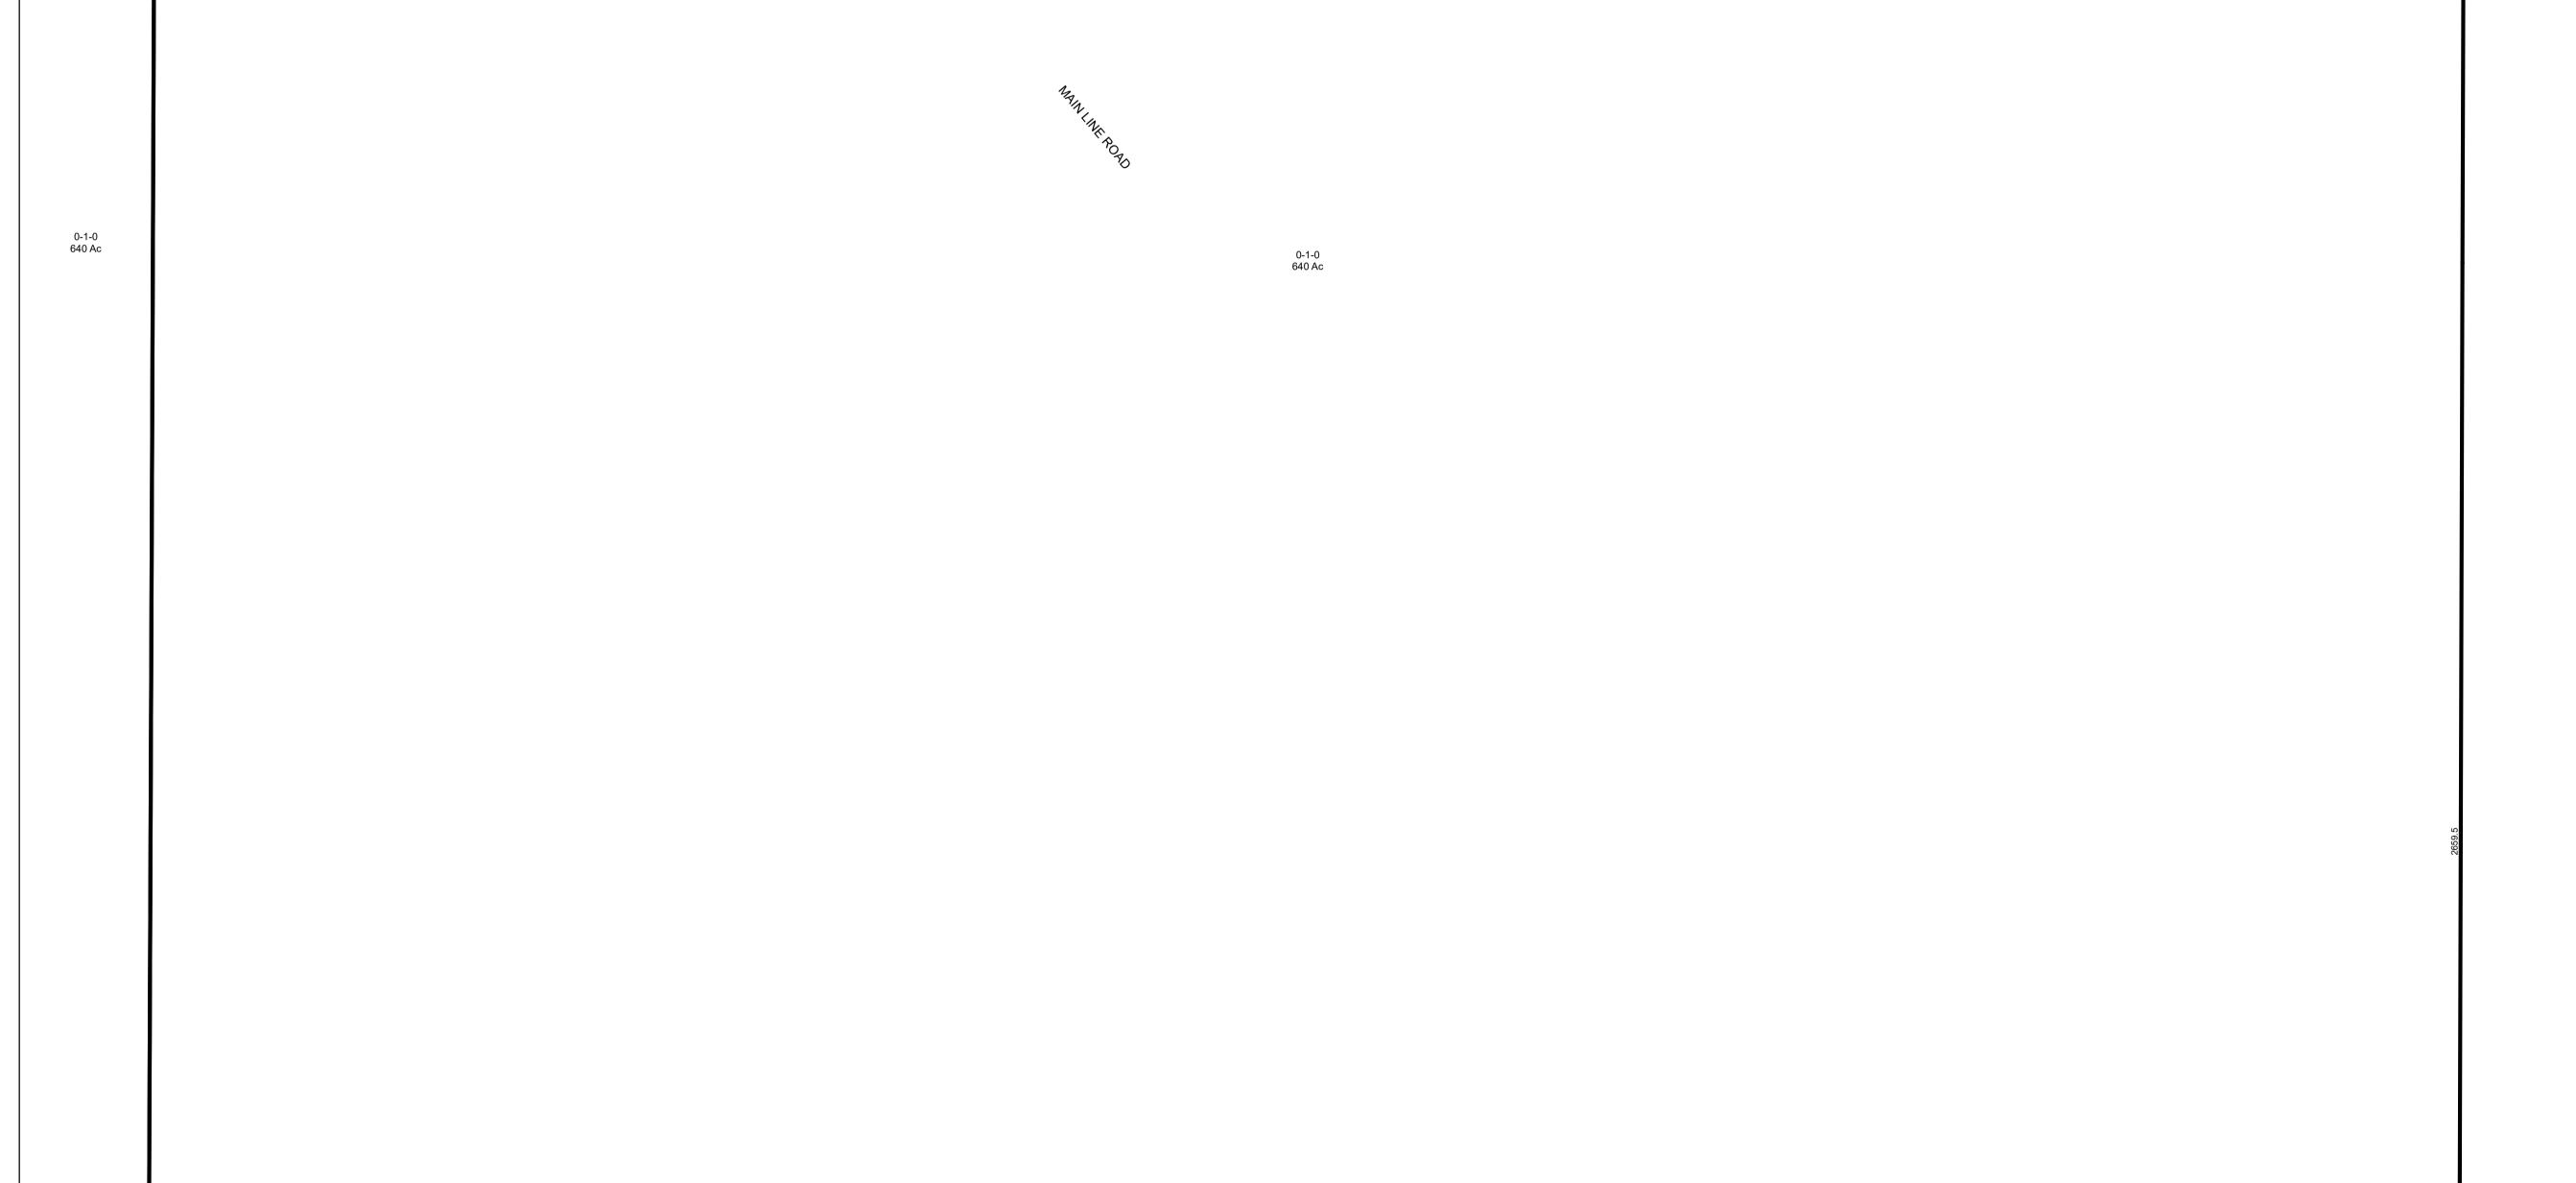

| 0-1-0<br>640 Ac | 0-1-0<br>640 Ac  |  |
|-----------------|------------------|--|
|                 |                  |  |
|                 |                  |  |
|                 |                  |  |
|                 |                  |  |
|                 | 5868 5<br>2004 D |  |
|                 |                  |  |
|                 |                  |  |